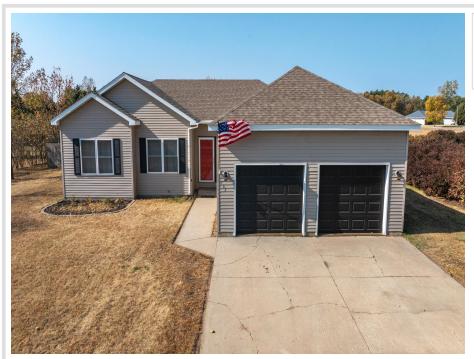

## **Description:**

Fantastic Perham city home with 4 bedrooms, 2 full baths and a stub-in lower level bath. Lots of room in the basement for expansion. Fully fenced in back yard is perfect for pets. Partially finished basement with a large bedroom and sheetrock completed. Extensive renovations throughout the summer of 2024. Full list will be attached with supplemental disclosure documents. Main level vaulted ceilings in the living room with a gas fireplace. 3 bedrooms on the main level, brand new kitchen, all new appliances from Karvonen's in Perham. Warranties are transferable. All new flooring, paint and epoxy coating on the garage floor. Open house will be held on the first day on the market, October 13th, 2024 from 11am to 3pm.

## **Additional Details:**

Year Built 1999 Lot Acres 0.34

Lot Dimensions 100x150x100x150

Garage Stalls 2
School District 549
Taxes \$2,410
Taxes with Assessments \$2,410
Tax Year 2024