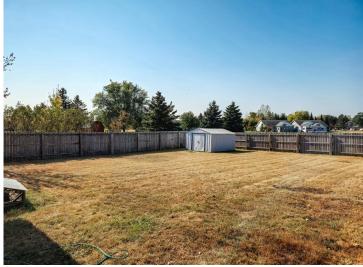

## **Description:**

Fantastic Perham city home with 4 bedrooms, 2 full baths and a stub-in lower level bath. Lots of room in the basement for expansion. Fully fenced in back yard is perfect for pets. Partially finished basement with a large bedroom and sheetrock completed. Extensive renovations throughout the summer of 2024. Full list will be attached with supplemental disclosure documents. Main level vaulted ceilings in the living room with a gas fireplace. 3 bedrooms on the main level, brand new kitchen, all new appliances from Karvonen's in Perham. Warranties are transferable. All new flooring, paint and epoxy coating on the garage floor. Open house will be held on the first day on the market, October 13th, 2024 from 11am to 3pm.