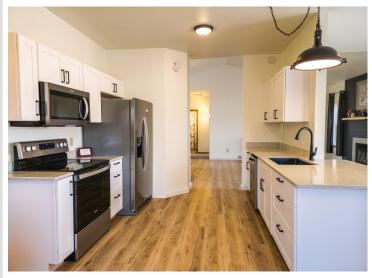

## **Description:**

Fantastic Perham city home with 4 bedrooms, 2 full baths and a stub-in lower level bath. Lots of room in the basement for expansion. Fully fenced in back yard is perfect for pets. Partially finished basement with a large bedroom and sheetrock completed. Extensive renovations throughout the summer of 2024. Full list will be attached with supplemental disclosure documents. Main level vaulted ceilings in the living room with a gas fireplace. 3 bedrooms on the main level, brand new kitchen, all new appliances from Karvonen's in Perham. Warranties are transferable. All new flooring, paint and epoxy coating on the garage floor. Open house will be held on the first day on the market, October 13th, 2024 from 11am to 3pm.