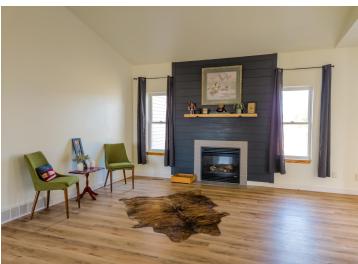

## **Description:**

Fantastic Perham city home with 4 bedrooms, 2 full baths and a stub-in lower level bath. Lots of room in the basement for expansion. Fully fenced in back yard is perfect for pets. Partially finished basement with a large bedroom and sheetrock completed. Extensive renovations throughout the summer of 2024. Full list will be attached with supplemental disclosure documents. Main level vaulted ceilings in the living room with a gas fireplace. 3 bedrooms on the main level, brand new kitchen, all new appliances from Karvonen's in Perham. Warranties are transferable. All new flooring, paint and epoxy coating on the garage floor. Open house will be held on the first day on the market, October 13th, 2024 from 11am to 3pm.