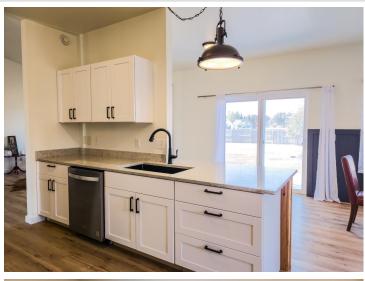

## **Description:**

Fantastic Perham city home with 4 bedrooms, 2 full baths and a stub-in lower level bath. Lots of room in the basement for expansion. Fully fenced in back yard is perfect for pets. Partially finished basement with a large bedroom and sheetrock completed. Extensive renovations throughout the summer of 2024. Full list will be attached with supplemental disclosure documents. Main level vaulted ceilings in the living room with a gas fireplace. 3 bedrooms on the main level, brand new kitchen, all new appliances from Karvonen's in Perham. Warranties are transferable. All new flooring, paint and epoxy coating on the garage floor. Open house will be held on the first day on the market, October 13th, 2024 from 11am to 3pm.