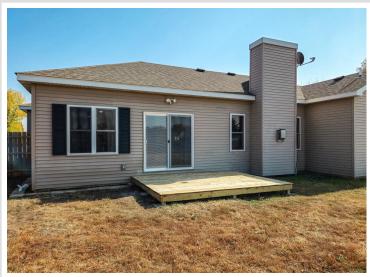

## **Description:**

Fantastic Perham city home with 4 bedrooms, 2 full baths and a stub-in lower level bath. Lots of room in the basement for expansion. Fully fenced in back yard is perfect for pets. Partially finished basement with a large bedroom and sheetrock completed. Extensive renovations throughout the summer of 2024. Full list will be attached with supplemental disclosure documents. Main level vaulted ceilings in the living room with a gas fireplace. 3 bedrooms on the main level, brand new kitchen, all new appliances from Karvonen's in Perham. Warranties are transferable. All new flooring, paint and epoxy coating on the garage floor. Open house will be held on the first day on the market, October 13th, 2024 from 11am to 3pm.