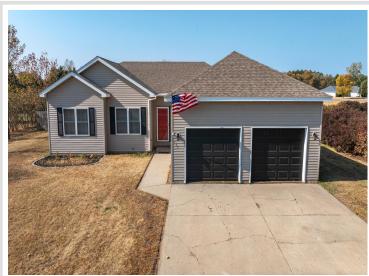

## **Description:**

Fantastic Perham city home with 4 bedrooms, 2 full baths and a stub-in lower level bath. Lots of room in the basement for expansion. Fully fenced in back yard is perfect for pets. Partially finished basement with a large bedroom and sheetrock completed. Extensive renovations throughout the summer of 2024. Full list will be attached with supplemental disclosure documents. Main level vaulted ceilings in the living room with a gas fireplace. 3 bedrooms on the main level, brand new kitchen, all new appliances from Karvonen's in Perham. Warranties are transferable. All new flooring, paint and epoxy coating on the garage floor. Open house will be held on the first day on the market, October 13th, 2024 from 11am to 3pm.

## **Additional Details:**

Year Built 1999 Lot Acres 0.34

Lot Dimensions 100x150x100x150

Garage Stalls 2
School District 549
Taxes \$2,410
Taxes with Assessments \$2,410
Tax Year 2024