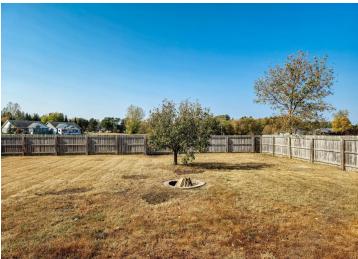

## **Description:**

Fantastic Perham city home with 4 bedrooms, 2 full baths and a stub-in lower level bath. Lots of room in the basement for expansion. Fully fenced in back yard is perfect for pets. Partially finished basement with a large bedroom and sheetrock completed. Extensive renovations throughout the summer of 2024. Full list will be attached with supplemental disclosure documents. Main level vaulted ceilings in the living room with a gas fireplace. 3 bedrooms on the main level, brand new kitchen, all new appliances from Karvonen's in Perham. Warranties are transferable. All new flooring, paint and epoxy coating on the garage floor. Open house will be held on the first day on the market, October 13th, 2024 from 11am to 3pm.