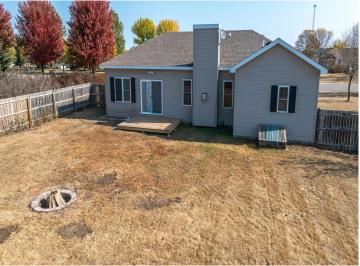

## **Description:**

Fantastic Perham city home with 4 bedrooms, 2 full baths and a stub-in lower level bath. Lots of room in the basement for expansion. Fully fenced in back yard is perfect for pets. Partially finished basement with a large bedroom and sheetrock completed. Extensive renovations throughout the summer of 2024. Full list will be attached with supplemental disclosure documents. Main level vaulted ceilings in the living room with a gas fireplace. 3 bedrooms on the main level, brand new kitchen, all new appliances from Karvonen's in Perham. Warranties are transferable. All new flooring, paint and epoxy coating on the garage floor. Open house will be held on the first day on the market, October 13th, 2024 from 11am to 3pm.