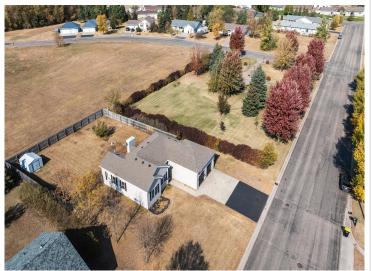

## **Description:**

Fantastic Perham city home with 4 bedrooms, 2 full baths and a stub-in lower level bath. Lots of room in the basement for expansion. Fully fenced in back yard is perfect for pets. Partially finished basement with a large bedroom and sheetrock completed. Extensive renovations throughout the summer of 2024. Full list will be attached with supplemental disclosure documents. Main level vaulted ceilings in the living room with a gas fireplace. 3 bedrooms on the main level, brand new kitchen, all new appliances from Karvonen's in Perham. Warranties are transferable. All new flooring, paint and epoxy coating on the garage floor. Open house will be held on the first day on the market, October 13th, 2024 from 11am to 3pm.

## **Additional Details:**

Year Built 1999 Lot Acres 0.34

Lot Dimensions 100x150x100x150

Garage Stalls 2
School District 549
Taxes \$2,410
Taxes with Assessments \$2,410
Tax Year 2024