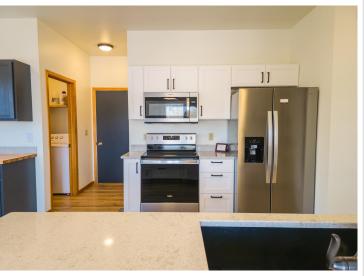

## **Description:**

Fantastic Perham city home with 4 bedrooms, 2 full baths and a stub-in lower level bath. Lots of room in the basement for expansion. Fully fenced in back yard is perfect for pets. Partially finished basement with a large bedroom and sheetrock completed. Extensive renovations throughout the summer of 2024. Full list will be attached with supplemental disclosure documents. Main level vaulted ceilings in the living room with a gas fireplace. 3 bedrooms on the main level, brand new kitchen, all new appliances from Karvonen's in Perham. Warranties are transferable. All new flooring, paint and epoxy coating on the garage floor. Open house will be held on the first day on the market, October 13th, 2024 from 11am to 3pm.