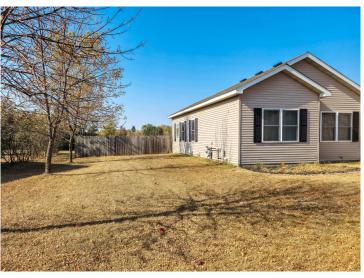

## **Description:**

Fantastic Perham city home with 4 bedrooms, 2 full baths and a stub-in lower level bath. Lots of room in the basement for expansion. Fully fenced in back yard is perfect for pets. Partially finished basement with a large bedroom and sheetrock completed. Extensive renovations throughout the summer of 2024. Full list will be attached with supplemental disclosure documents. Main level vaulted ceilings in the living room with a gas fireplace. 3 bedrooms on the main level, brand new kitchen, all new appliances from Karvonen's in Perham. Warranties are transferable. All new flooring, paint and epoxy coating on the garage floor. Open house will be held on the first day on the market, October 13th, 2024 from 11am to 3pm.