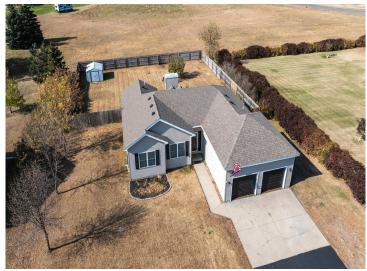

## **Description:**

Fantastic Perham city home with 4 bedrooms, 2 full baths and a stub-in lower level bath. Lots of room in the basement for expansion. Fully fenced in back yard is perfect for pets. Partially finished basement with a large bedroom and sheetrock completed. Extensive renovations throughout the summer of 2024. Full list will be attached with supplemental disclosure documents. Main level vaulted ceilings in the living room with a gas fireplace. 3 bedrooms on the main level, brand new kitchen, all new appliances from Karvonen's in Perham. Warranties are transferable. All new flooring, paint and epoxy coating on the garage floor. Open house will be held on the first day on the market, October 13th, 2024 from 11am to 3pm.

## **Additional Details:**

Year Built 1999 Lot Acres 0.34

Lot Dimensions 100x150x100x150

Garage Stalls 2
School District 549
Taxes \$2,410
Taxes with Assessments \$2,410
Tax Year 2024