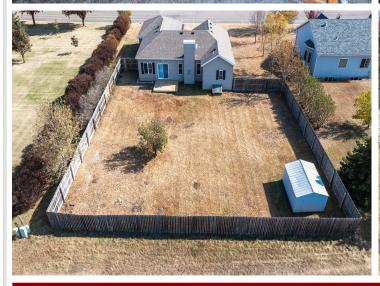

## **Description:**

Fantastic Perham city home with 4 bedrooms, 2 full baths and a stub-in lower level bath. Lots of room in the basement for expansion. Fully fenced in back yard is perfect for pets. Partially finished basement with a large bedroom and sheetrock completed. Extensive renovations throughout the summer of 2024. Full list will be attached with supplemental disclosure documents. Main level vaulted ceilings in the living room with a gas fireplace. 3 bedrooms on the main level, brand new kitchen, all new appliances from Karvonen's in Perham. Warranties are transferable. All new flooring, paint and epoxy coating on the garage floor. Open house will be held on the first day on the market, October 13th, 2024 from 11am to 3pm.

## **Additional Details:**

Year Built 1999 Lot Acres 0.34

Lot Dimensions 100x150x100x150

Garage Stalls 2
School District 549
Taxes \$2,410
Taxes with Assessments \$2,410
Tax Year 2024