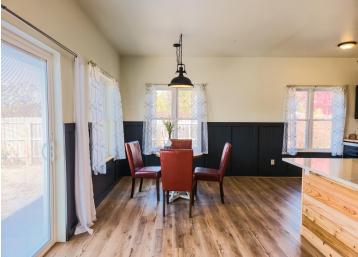

## **Description:**

Fantastic Perham city home with 4 bedrooms, 2 full baths and a stub-in lower level bath. Lots of room in the basement for expansion. Fully fenced in back yard is perfect for pets. Partially finished basement with a large bedroom and sheetrock completed. Extensive renovations throughout the summer of 2024. Full list will be attached with supplemental disclosure documents. Main level vaulted ceilings in the living room with a gas fireplace. 3 bedrooms on the main level, brand new kitchen, all new appliances from Karvonen's in Perham. Warranties are transferable. All new flooring, paint and epoxy coating on the garage floor. Open house will be held on the first day on the market, October 13th, 2024 from 11am to 3pm.