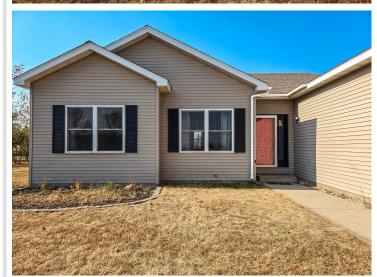

## **Description:**

Fantastic Perham city home with 4 bedrooms, 2 full baths and a stub-in lower level bath. Lots of room in the basement for expansion. Fully fenced in back yard is perfect for pets. Partially finished basement with a large bedroom and sheetrock completed. Extensive renovations throughout the summer of 2024. Full list will be attached with supplemental disclosure documents. Main level vaulted ceilings in the living room with a gas fireplace. 3 bedrooms on the main level, brand new kitchen, all new appliances from Karvonen's in Perham. Warranties are transferable. All new flooring, paint and epoxy coating on the garage floor. Open house will be held on the first day on the market, October 13th, 2024 from 11am to 3pm.