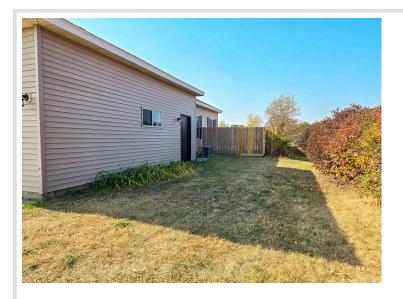

## **Description:**

Fantastic Perham city home with 4 bedrooms, 2 full baths and a stub-in lower level bath. Lots of room in the basement for expansion. Fully fenced in back yard is perfect for pets. Partially finished basement with a large bedroom and sheetrock completed. Extensive renovations throughout the summer of 2024. Full list will be attached with supplemental disclosure documents. Main level vaulted ceilings in the living room with a gas fireplace. 3 bedrooms on the main level, brand new kitchen, all new appliances from Karvonen's in Perham. Warranties are transferable. All new flooring, paint and epoxy coating on the garage floor. Open house will be held on the first day on the market, October 13th, 2024 from 11am to 3pm.