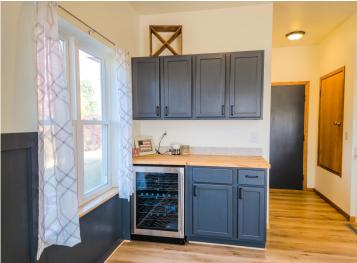

## **Description:**

Fantastic Perham city home with 4 bedrooms, 2 full baths and a stub-in lower level bath. Lots of room in the basement for expansion. Fully fenced in back yard is perfect for pets. Partially finished basement with a large bedroom and sheetrock completed. Extensive renovations throughout the summer of 2024. Full list will be attached with supplemental disclosure documents. Main level vaulted ceilings in the living room with a gas fireplace. 3 bedrooms on the main level, brand new kitchen, all new appliances from Karvonen's in Perham. Warranties are transferable. All new flooring, paint and epoxy coating on the garage floor. Open house will be held on the first day on the market, October 13th, 2024 from 11am to 3pm.