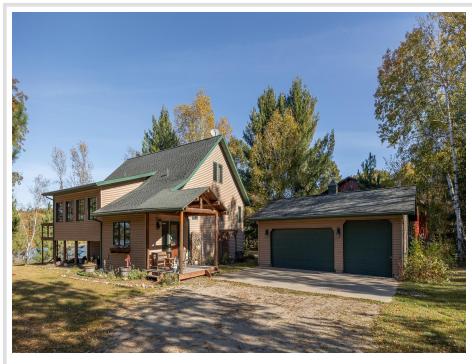

## **Description:**

Rice Portage-Anchoring the Portage Chain, Rice Portage is the wildlife sanctuary between Big and Deep Portage. The vista from this amazing 4 BR/ 2 BA lakehome takes in the Deep Portage Reserve directly across the water. The home has a tasteful rustic decor w/ a loft off of the living room. There are two 4-season bonus rooms on either side of the main living area and it is complemented by a full finished basement. Two detached garages entail 1,664 SF of vehicle/tools/toy storage. A lakeside deck w/pergola allows for a relaxing morning coffee or afternoon refreshment junctures. In addition, this property has a new septic system, water heater and water softener. Enjoy end-of-the-road privacy insuring solitude during the changing of the seasons.

## Additional Details:

| Year Built             | 2000                            |
|------------------------|---------------------------------|
| Lot Acres              | 1.6                             |
| Lot Dimensions         | 151'x66'x146'x346'x72'x435'x73' |
| Garage Stalls          | 5                               |
| School District        | 2174                            |
| Taxes                  | \$2,242                         |
| Taxes with Assessments | \$2,308                         |
| Tax Year               | 2024                            |