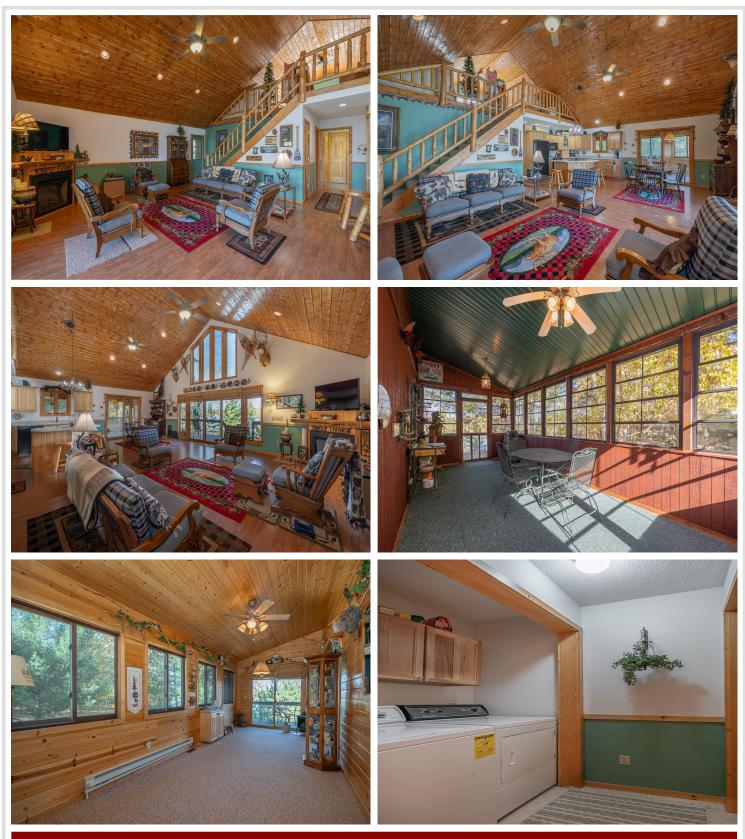

## **Description:**

Rice Portage-Anchoring the Portage Chain, Rice Portage is the wildlife sanctuary between Big and Deep Portage. The vista from this amazing 4 BR/ 2 BA lakehome takes in the Deep Portage Reserve directly across the water. The home has a tasteful rustic decor w/ a loft off of the living room. There are two 4-season bonus rooms on either side of the main living area and it is complemented by a full finished basement. Two detached garages entail 1,664 SF of vehicle/tools/toy storage. A lakeside deck w/pergola allows for a relaxing morning coffee or afternoon refreshment junctures. In addition, this property has a new septic system, water heater and water softener. Enjoy end-of-the-road privacy insuring solitude during the changing of the seasons.