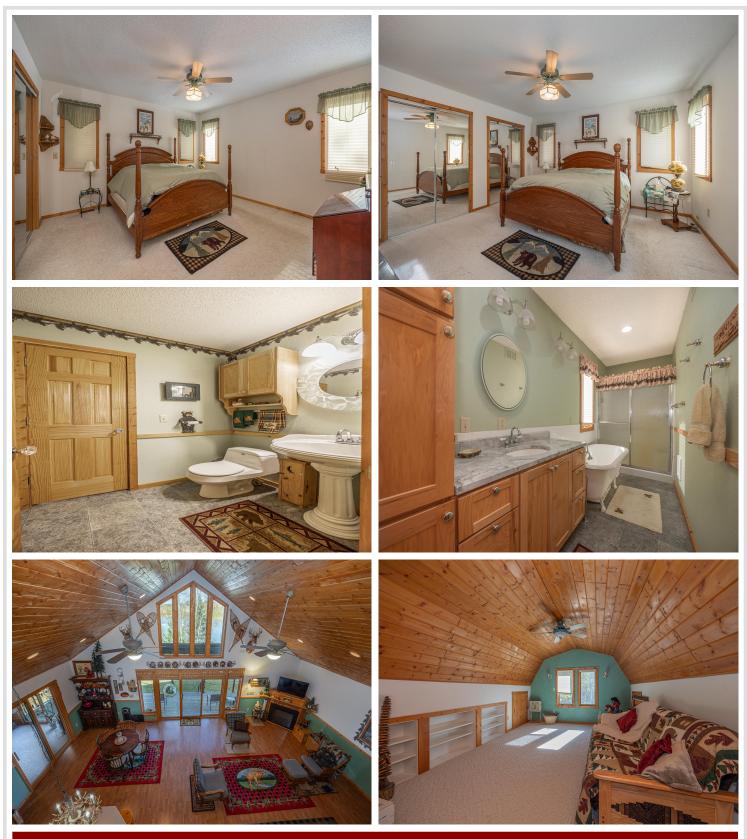

## **Description:**

Rice Portage-Anchoring the Portage Chain, Rice Portage is the wildlife sanctuary between Big and Deep Portage. The vista from this amazing 4 BR/ 2 BA lakehome takes in the Deep Portage Reserve directly across the water. The home has a tasteful rustic decor w/ a loft off of the living room. There are two 4-season bonus rooms on either side of the main living area and it is complemented by a full finished basement. Two detached garages entail 1,664 SF of vehicle/tools/toy storage. A lakeside deck w/pergola allows for a relaxing morning coffee or afternoon refreshment junctures. In addition, this property has a new septic system, water heater and water softener. Enjoy end-of-the-road privacy insuring solitude during the changing of the seasons.