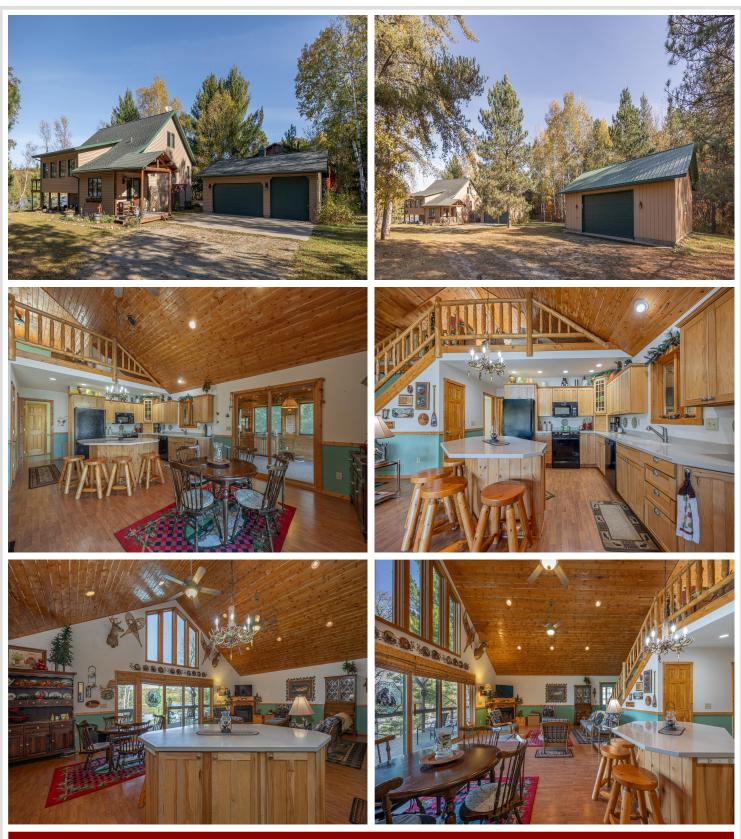

## **Description:**

Rice Portage-Anchoring the Portage Chain, Rice Portage is the wildlife sanctuary between Big and Deep Portage. The vista from this amazing 4 BR/ 2 BA lakehome takes in the Deep Portage Reserve directly across the water. The home has a tasteful rustic decor w/ a loft off of the living room. There are two 4-season bonus rooms on either side of the main living area and it is complemented by a full finished basement. Two detached garages entail 1,664 SF of vehicle/tools/toy storage. A lakeside deck w/pergola allows for a relaxing morning coffee or afternoon refreshment junctures. In addition, this property has a new septic system, water heater and water softener. Enjoy end-of-the-road privacy insuring solitude during the changing of the seasons.