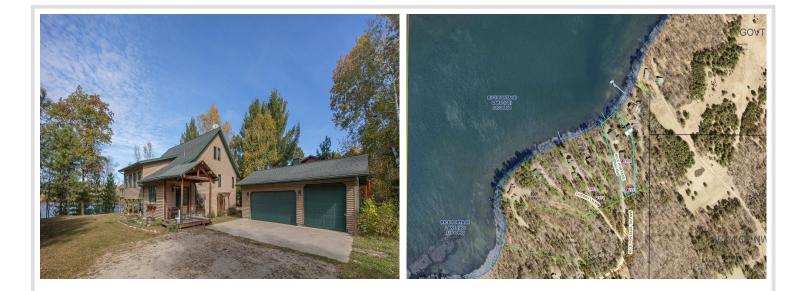

## **Description:**

Rice Portage-Anchoring the Portage Chain, Rice Portage is the wildlife sanctuary between Big and Deep Portage. The vista from this amazing 4 BR/ 2 BA lakehome takes in the Deep Portage Reserve directly across the water. The home has a tasteful rustic decor w/ a loft off of the living room. There are two 4-season bonus rooms on either side of the main living area and it is complemented by a full finished basement. Two detached garages entail 1,664 SF of vehicle/tools/toy storage. A lakeside deck w/pergola allows for a relaxing morning coffee or afternoon refreshment junctures. In addition, this property has a new septic system, water heater and water softener. Enjoy end-of-the-road privacy insuring solitude during the changing of the seasons.

## Additional Details:

| Year Built             | 2000                            |
|------------------------|---------------------------------|
| Lot Acres              | 1.6                             |
| Lot Dimensions         | 151'x66'x146'x346'x72'x435'x73' |
| Garage Stalls          | 5                               |
| School District        | 2174                            |
| Taxes                  | \$2,242                         |
| Taxes with Assessments | \$2,308                         |
| Tax Year               | 2024                            |