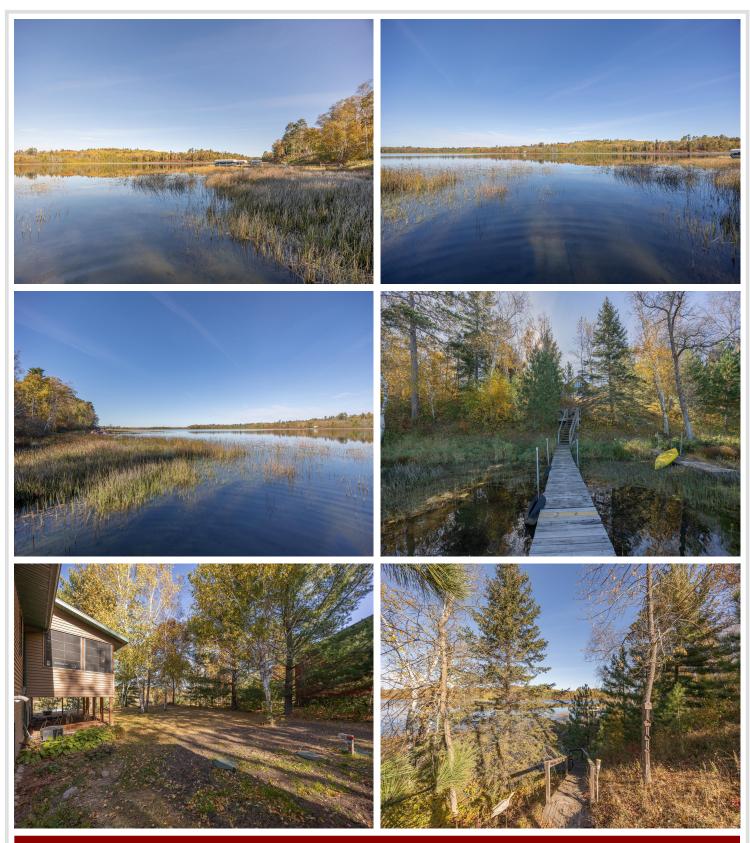

## **Description:**

Rice Portage-Anchoring the Portage Chain, Rice Portage is the wildlife sanctuary between Big and Deep Portage. The vista from this amazing 4 BR/ 2 BA lakehome takes in the Deep Portage Reserve directly across the water. The home has a tasteful rustic decor w/ a loft off of the living room. There are two 4-season bonus rooms on either side of the main living area and it is complemented by a full finished basement. Two detached garages entail 1,664 SF of vehicle/tools/toy storage. A lakeside deck w/pergola allows for a relaxing morning coffee or afternoon refreshment junctures. In addition, this property has a new septic system, water heater and water softener. Enjoy end-of-the-road privacy insuring solitude during the changing of the seasons.