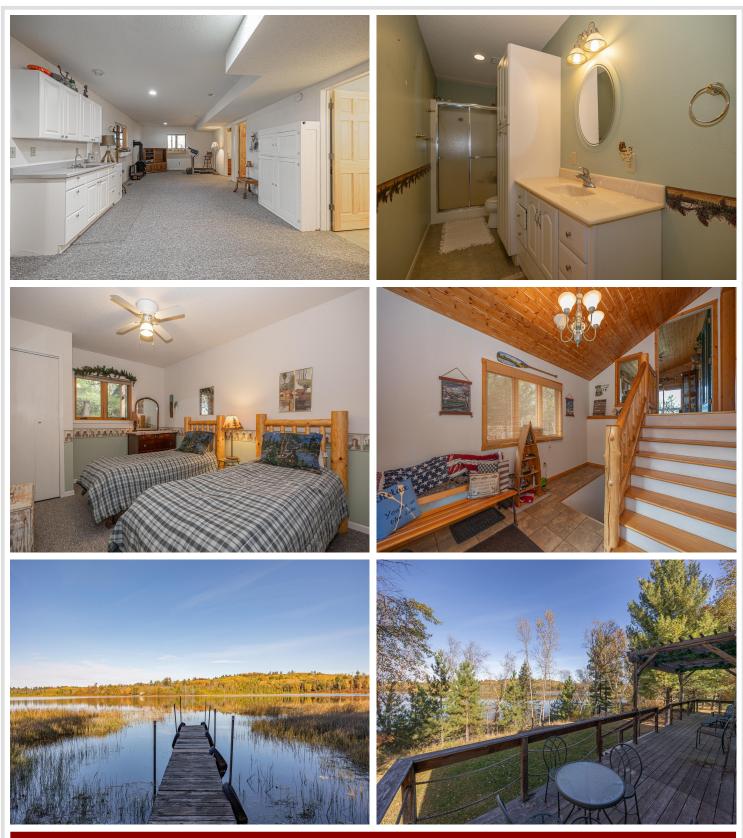

## **Description:**

Rice Portage-Anchoring the Portage Chain, Rice Portage is the wildlife sanctuary between Big and Deep Portage. The vista from this amazing 4 BR/ 2 BA lakehome takes in the Deep Portage Reserve directly across the water. The home has a tasteful rustic decor w/ a loft off of the living room. There are two 4-season bonus rooms on either side of the main living area and it is complemented by a full finished basement. Two detached garages entail 1,664 SF of vehicle/tools/toy storage. A lakeside deck w/pergola allows for a relaxing morning coffee or afternoon refreshment junctures. In addition, this property has a new septic system, water heater and water softener. Enjoy end-of-the-road privacy insuring solitude during the changing of the seasons.