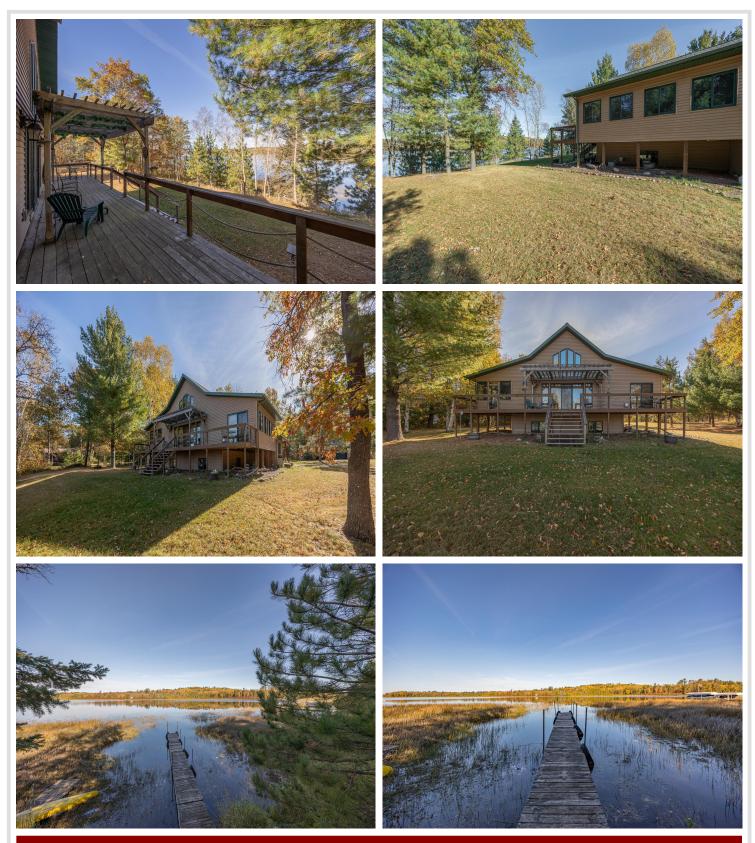

## **Description:**

Rice Portage-Anchoring the Portage Chain, Rice Portage is the wildlife sanctuary between Big and Deep Portage. The vista from this amazing 4 BR/ 2 BA lakehome takes in the Deep Portage Reserve directly across the water. The home has a tasteful rustic decor w/ a loft off of the living room. There are two 4-season bonus rooms on either side of the main living area and it is complemented by a full finished basement. Two detached garages entail 1,664 SF of vehicle/tools/toy storage. A lakeside deck w/pergola allows for a relaxing morning coffee or afternoon refreshment junctures. In addition, this property has a new septic system, water heater and water softener. Enjoy end-of-the-road privacy insuring solitude during the changing of the seasons.