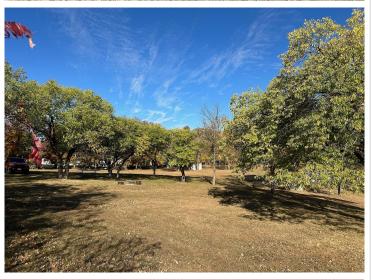

## **Description:**

Large lot on the Southern edge of the city limits of Detroit Lakes and zoned B-3. This recently surveyed tract covers 1.68 acres and is 210ft wide and 345ft deep. City sewer, water and electricity are available. This property is suitable for a single family residence or a twin-home and some Commercial applications. The land has been approved and used for primitive camping with water and electricity available.