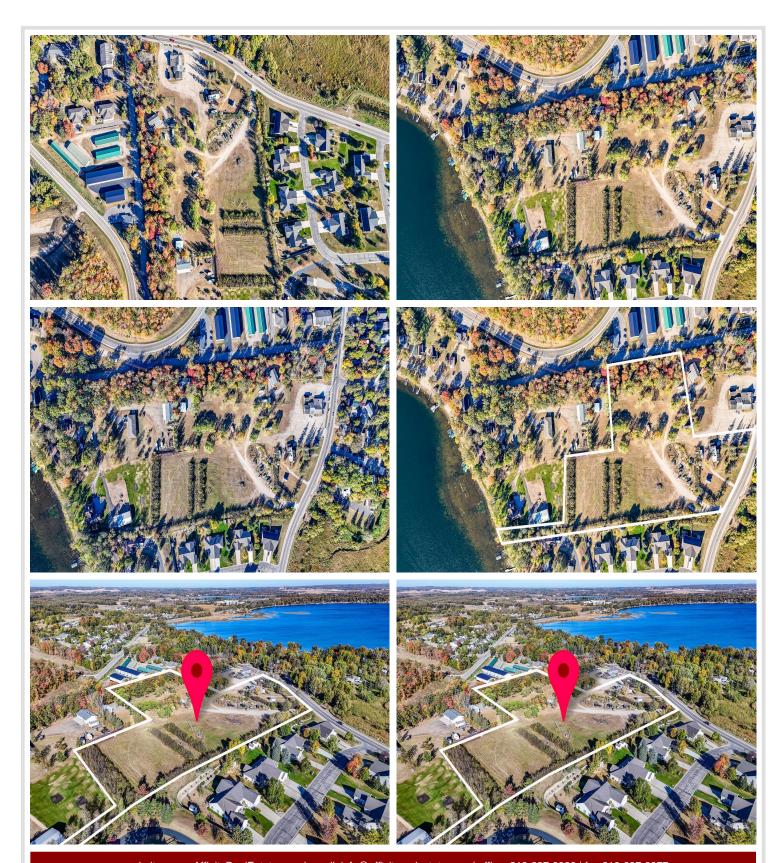

MLS 6614542 Land

\$135,000

1.68 Acres Raw Land

1845 Nodaway Drive Detroit Lakes MN 56501

Status: Pending

## **Description:**

Large lot on the Southern edge of the city limits of Detroit Lakes and zoned B-3. This recently surveyed tract covers 1.68 acres and is 210ft wide and 345ft deep. City sewer, water and electricity are available. This property is suitable for a single family residence or a twin-home and some Commercial applications. The land has been approved and used for primitive camping with water and electricity available.

## **Additional Details:**

Lot Acres 1.68
Lot Dimensions 210x347
School District 22

Taxes (unreported)

Taxes with Assessments \$80
Tax Year 2024