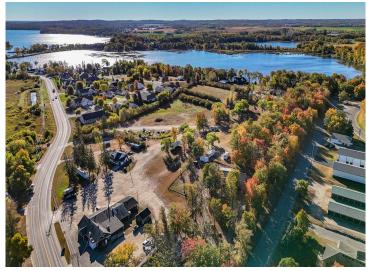

MLS 6614542 Land

\$135,000

1.68 Acres Raw Land

1845 Nodaway Drive Detroit Lakes MN 56501

Status: Pending

## **Description:**

Large lot on the Southern edge of the city limits of Detroit Lakes and zoned B-3. This recently surveyed tract covers 1.68 acres and is 210ft wide and 345ft deep. City sewer, water and electricity are available. This property is suitable for a single family residence or a twin-home and some Commercial applications. The land has been approved and used for primitive camping with water and electricity available.

## **Additional Details:**

Lot Acres 1.68
Lot Dimensions 210x347
School District 22

Taxes (unreported)

Taxes with Assessments \$80
Tax Year 2024