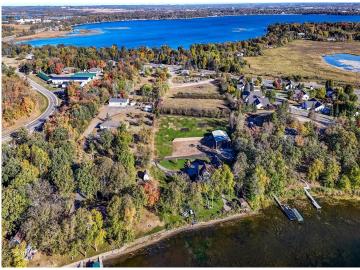

MLS 6614542 Land

\$135,000

1.68 Acres Raw Land

1845 Nodaway Drive Detroit Lakes MN 56501

Status: Pending

## **Description:**

Large lot on the Southern edge of the city limits of Detroit Lakes and zoned B-3. This recently surveyed tract covers 1.68 acres and is 210ft wide and 345ft deep. City sewer, water and electricity are available. This property is suitable for a single family residence or a twin-home and some Commercial applications. The land has been approved and used for primitive camping with water and electricity available.

## **Additional Details:**

Lot Acres 1.68
Lot Dimensions 210x347
School District 22

Taxes (unreported)

Taxes with Assessments \$80
Tax Year 2024