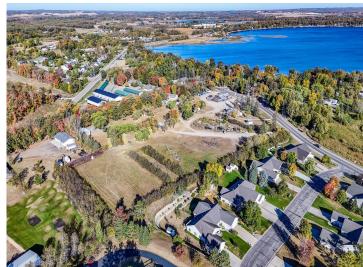

MLS 6614542 Land

\$135,000

1.68 Acres Raw Land

1845 Nodaway Drive Detroit Lakes MN 56501

Status: Pending

## **Description:**

Large lot on the Southern edge of the city limits of Detroit Lakes and zoned B-3. This recently surveyed tract covers 1.68 acres and is 210ft wide and 345ft deep. City sewer, water and electricity are available. This property is suitable for a single family residence or a twin-home and some Commercial applications. The land has been approved and used for primitive camping with water and electricity available.

## **Additional Details:**

Lot Acres 1.68
Lot Dimensions 210x347
School District 22

Taxes (unreported)

Taxes with Assessments \$80
Tax Year 2024