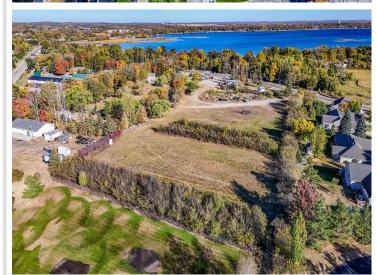

MLS 6614542 Land

\$135,000

1.68 Acres Raw Land

1845 Nodaway Drive Detroit Lakes MN 56501

Status: Pending

## **Description:**

Large lot on the Southern edge of the city limits of Detroit Lakes and zoned B-3. This recently surveyed tract covers 1.68 acres and is 210ft wide and 345ft deep. City sewer, water and electricity are available. This property is suitable for a single family residence or a twin-home and some Commercial applications. The land has been approved and used for primitive camping with water and electricity available.

## **Additional Details:**

Lot Acres 1.68
Lot Dimensions 210x347
School District 22

Taxes (unreported)

Taxes with Assessments \$80
Tax Year 2024