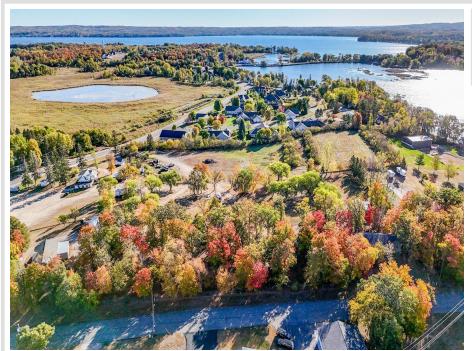

MLS 6614542 Land

\$135,000

1.68 Acres Raw Land

1845 Nodaway Drive Detroit Lakes MN 56501

Status: Pending

## **Description:**

Large lot on the Southern edge of the city limits of Detroit Lakes and zoned B-3. This recently surveyed tract covers 1.68 acres and is 210ft wide and 345ft deep. City sewer, water and electricity are available. This property is suitable for a single family residence or a twin-home and some Commercial applications. The land has been approved and used for primitive camping with water and electricity available.

## **Additional Details:**

Lot Acres 1.68
Lot Dimensions 210x347
School District 22

Taxes (unreported)

Taxes with Assessments \$80
Tax Year 2024