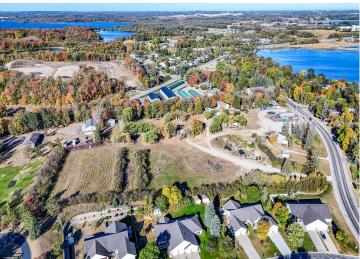

MLS 6614542 Land

\$135,000

1.68 Acres Raw Land

1845 Nodaway Drive Detroit Lakes MN 56501

Status: Pending

## **Description:**

Large lot on the Southern edge of the city limits of Detroit Lakes and zoned B-3. This recently surveyed tract covers 1.68 acres and is 210ft wide and 345ft deep. City sewer, water and electricity are available. This property is suitable for a single family residence or a twin-home and some Commercial applications. The land has been approved and used for primitive camping with water and electricity available.

## **Additional Details:**

Lot Acres 1.68
Lot Dimensions 210x347
School District 22

Taxes (unreported)

Taxes with Assessments \$80
Tax Year 2024