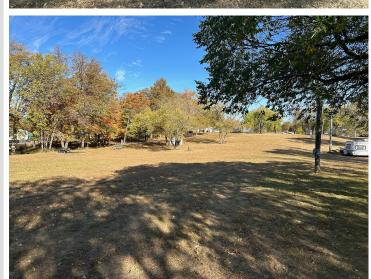

## **Description:**

Large lot on the Southern edge of the city limits of Detroit Lakes and zoned B-3. This recently surveyed tract covers 1.68 acres and is 210ft wide and 345ft deep. City sewer, water and electricity are available. This property is suitable for a single family residence or a twin-home and some Commercial applications. The land has been approved and used for primitive camping with water and electricity available.