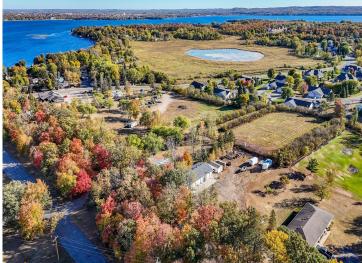

MLS 6614542 Land

\$135,000

1.68 Acres Raw Land

1845 Nodaway Drive Detroit Lakes MN 56501

Status: Pending

## **Description:**

Large lot on the Southern edge of the city limits of Detroit Lakes and zoned B-3. This recently surveyed tract covers 1.68 acres and is 210ft wide and 345ft deep. City sewer, water and electricity are available. This property is suitable for a single family residence or a twin-home and some Commercial applications. The land has been approved and used for primitive camping with water and electricity available.

## **Additional Details:**

Lot Acres 1.68
Lot Dimensions 210x347
School District 22

Taxes (unreported)

Taxes with Assessments \$80
Tax Year 2024