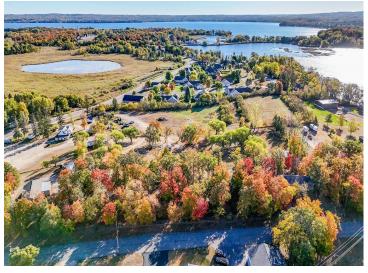

MLS 6614542 Land

\$135,000

1.68 Acres Raw Land

1845 Nodaway Drive Detroit Lakes MN 56501

Status: Pending

## **Description:**

Large lot on the Southern edge of the city limits of Detroit Lakes and zoned B-3. This recently surveyed tract covers 1.68 acres and is 210ft wide and 345ft deep. City sewer, water and electricity are available. This property is suitable for a single family residence or a twin-home and some Commercial applications. The land has been approved and used for primitive camping with water and electricity available.

## **Additional Details:**

Lot Acres 1.68
Lot Dimensions 210x347
School District 22

Taxes (unreported)

Taxes with Assessments \$80
Tax Year 2024