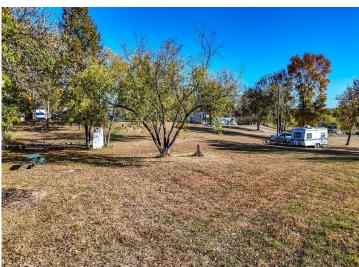

## **Description:**

Large lot on the Southern edge of the city limits of Detroit Lakes and zoned B-3. This recently surveyed tract covers 1.68 acres and is 210ft wide and 345ft deep. City sewer, water and electricity are available. This property is suitable for a single family residence or a twin-home and some Commercial applications. The land has been approved and used for primitive camping with water and electricity available.

## **Additional Details:**

Lot Acres 1.68
Lot Dimensions 210x347
School District 22

Taxes (unreported)

Taxes with Assessments \$80
Tax Year 2024