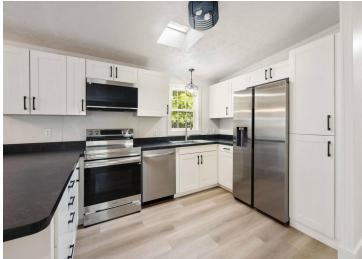

## **Description:**

Welcome to this charming home with Webb Lake frontage! This beautifully renovated three-bedroom, two-bath residence offers the perfect blend of modern comfort and serene lakeside living. Step inside to discover brand new flooring throughout, fresh paint, and stylish light fixtures that create an inviting atmosphere. Note the updated kitchen, designed for both functionality and style. Relax in the bright three-season porch with lakefront views, with a deck (to be built) off of sunroom. Nestled on a desirable 2.48 lot that borders state land both lakeside and on the west, affording desireable privacy and views. Outside, you'll find a large 30x48 building, perfect for storing your boats, ATVs, and outdoor toys. Don't miss the opportunity to own this affordable home in a tranquil setting with Webb Lake frontage.