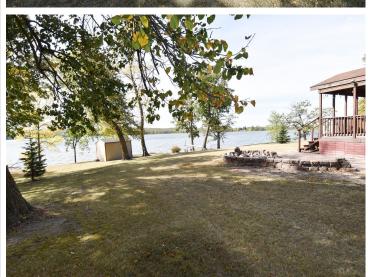

## **Description:**

Motivated seller says lets get this gorgeous lake property sold! Mobile home can go with or can be removed. All reasonable offers considered.

It's time to enjoy life and oh how you could enjoy this gorgeous piece of property. Sitting on approximately two acres on BEAUTIFUL Roy Lake you can spend time here year around. This property features approximately 535 feet of lake shore with breathtaking panoramic views of the lake. There is also a beach with public access across the lake which also has a picnic area.

Some of the fish that have been caught on this lake are Northern, Bass, Perch, Crappie and Walleye. Numerous ATV trails to ride with many views of smaller lakes for fishing. You are not too far from Bagley, Fosston, Mahnomen or Itasca State Park. Not too many properties come along such as this one so don't delay and schedule your showing now.