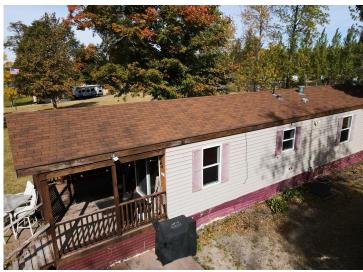

## **Description:**

Motivated seller says lets get this gorgeous lake property sold! Mobile home can go with or can be removed. All reasonable offers considered.

It's time to enjoy life and oh how you could enjoy this gorgeous piece of property. Sitting on approximately two acres on BEAUTIFUL Roy Lake you can spend time here year around. This property features approximately 535 feet of lake shore with breathtaking panoramic views of the lake. There is also a beach with public access across the lake which also has a picnic area.

## **Additional Details:**

Year Built 2005 Lot Acres 1.96

Lot Dimensions 196.3x141.6x120.7x193.6x98.3x196.9x53

3.5

School District 432
Taxes \$1,570
Taxes with Assessments \$1,570
Tax Year 2024