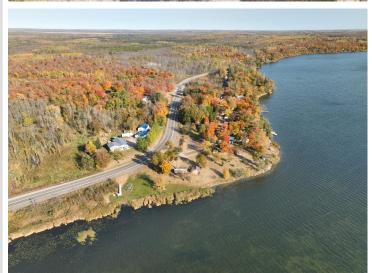

## **Description:**

Motivated seller says lets get this gorgeous lake property sold! Mobile home can go with or can be removed. All reasonable offers considered.

It's time to enjoy life and oh how you could enjoy this gorgeous piece of property. Sitting on approximately two acres on BEAUTIFUL Roy Lake you can spend time here year around. This property features approximately 535 feet of lake shore with breathtaking panoramic views of the lake. There is also a beach with public access across the lake which also has a picnic area.

Some of the fish that have been caught on this lake are Northern, Bass, Perch, Crappie and Walleye. Numerous ATV trails to ride with many views of smaller lakes for fishing. You are not too far from Bagley, Fosston, Mahnomen or Itasca State Park. Not too many properties come along such as this one so don't delay and schedule your showing now.