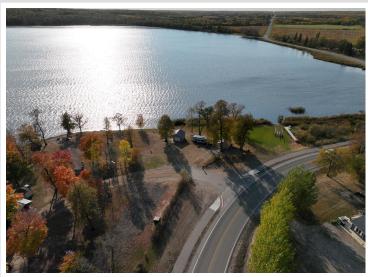

## **Description:**

Motivated seller says lets get this gorgeous lake property sold! Mobile home can go with or can be removed. All reasonable offers considered.

It's time to enjoy life and oh how you could enjoy this gorgeous piece of property. Sitting on approximately two acres on BEAUTIFUL Roy Lake you can spend time here year around. This property features approximately 535 feet of lake shore with breathtaking panoramic views of the lake. There is also a beach with public access across the lake which also has a picnic area.

Some of the fish that have been caught on this lake are Northern, Bass, Perch, Crappie and Walleye. Numerous ATV trails to ride with many views of smaller lakes for fishing. You are not too far from Bagley, Fosston, Mahnomen or Itasca State Park. Not too many properties come along such as this one so don't delay and schedule your showing now.