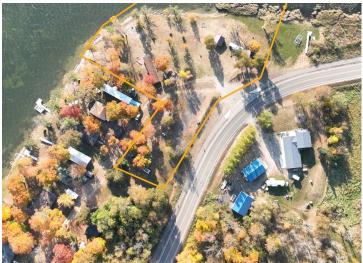

## **Description:**

Motivated seller says lets get this gorgeous lake property sold! Mobile home can go with or can be removed. All reasonable offers considered.

It's time to enjoy life and oh how you could enjoy this gorgeous piece of property. Sitting on approximately two acres on BEAUTIFUL Roy Lake you can spend time here year around. This property features approximately 535 feet of lake shore with breathtaking panoramic views of the lake. There is also a beach with public access across the lake which also has a picnic area.

## **Additional Details:**

Year Built 2005 Lot Acres 1.96

Lot Dimensions 196.3x141.6x120.7x193.6x98.3x196.9x53

3.5

School District 432
Taxes \$1,570
Taxes with Assessments \$1,570
Tax Year 2024