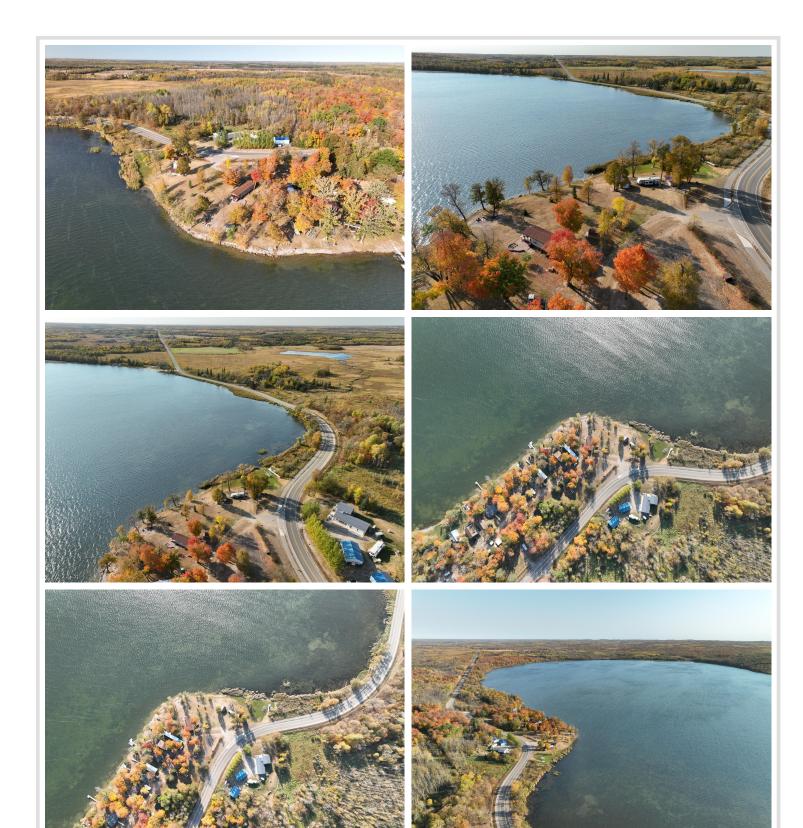

## **Description:**

Motivated seller says lets get this gorgeous lake property sold! Mobile home can go with or can be removed. All reasonable offers considered.

It's time to enjoy life and oh how you could enjoy this gorgeous piece of property. Sitting on approximately two acres on BEAUTIFUL Roy Lake you can spend time here year around. This property features approximately 535 feet of lake shore with breathtaking panoramic views of the lake. There is also a beach with public access across the lake which also has a picnic area.

Some of the fish that have been caught on this lake are Northern, Bass, Perch, Crappie and Walleye. Numerous ATV trails to ride with many views of smaller lakes for fishing. You are not too far from Bagley, Fosston, Mahnomen or Itasca State Park. Not too many properties come along such as this one so don't delay and schedule your showing now.