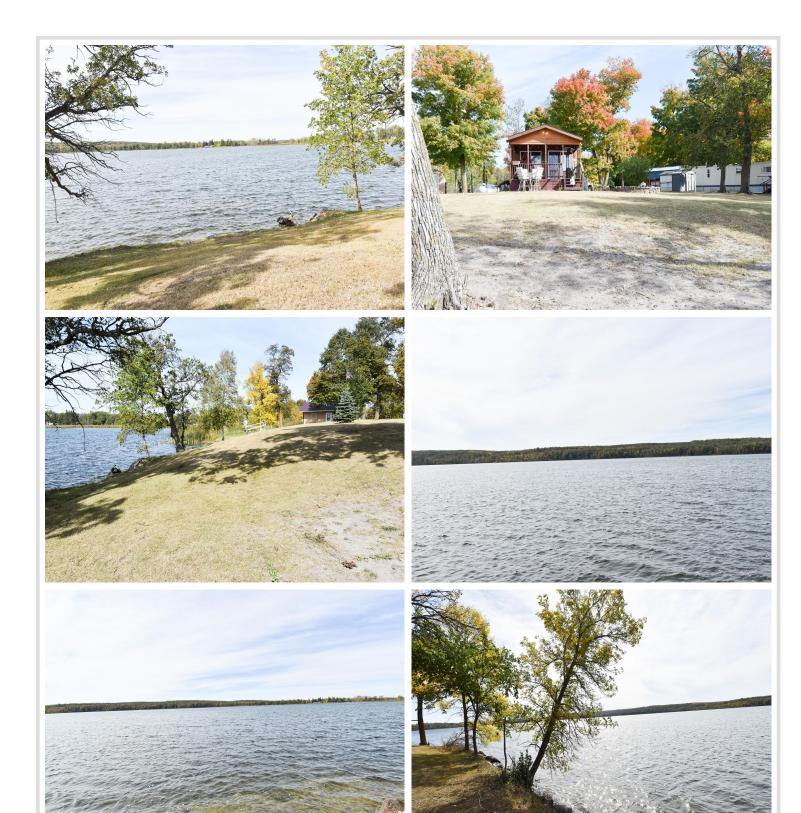

## **Description:**

Motivated seller says lets get this gorgeous lake property sold! Mobile home can go with or can be removed. All reasonable offers considered.

It's time to enjoy life and oh how you could enjoy this gorgeous piece of property. Sitting on approximately two acres on BEAUTIFUL Roy Lake you can spend time here year around. This property features approximately 535 feet of lake shore with breathtaking panoramic views of the lake. There is also a beach with public access across the lake which also has a picnic area.

Some of the fish that have been caught on this lake are Northern, Bass, Perch, Crappie and Walleye. Numerous ATV trails to ride with many views of smaller lakes for fishing. You are not too far from Bagley, Fosston, Mahnomen or Itasca State Park. Not too many properties come along such as this one so don't delay and schedule your showing now.