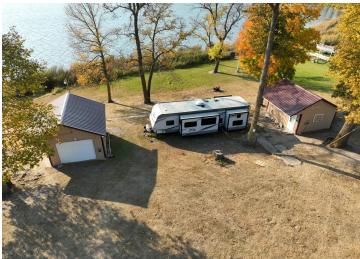

## **Description:**

Motivated seller says lets get this gorgeous lake property sold! Mobile home can go with or can be removed. All reasonable offers considered.

It's time to enjoy life and oh how you could enjoy this gorgeous piece of property. Sitting on approximately two acres on BEAUTIFUL Roy Lake you can spend time here year around. This property features approximately 535 feet of lake shore with breathtaking panoramic views of the lake. There is also a beach with public access across the lake which also has a picnic area.

## **Additional Details:**

Year Built 2005 Lot Acres 1.96

Lot Dimensions 196.3x141.6x120.7x193.6x98.3x196.9x53

3.5

School District 432
Taxes \$1,570
Taxes with Assessments \$1,570
Tax Year 2024