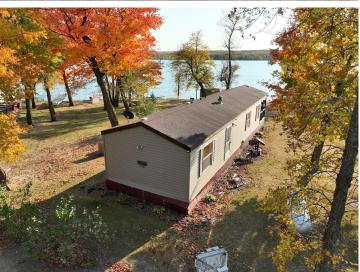

## **Description:**

Motivated seller says lets get this gorgeous lake property sold! Mobile home can go with or can be removed. All reasonable offers considered.

It's time to enjoy life and oh how you could enjoy this gorgeous piece of property. Sitting on approximately two acres on BEAUTIFUL Roy Lake you can spend time here year around. This property features approximately 535 feet of lake shore with breathtaking panoramic views of the lake. There is also a beach with public access across the lake which also has a picnic area.

## **Additional Details:**

Year Built 2005 Lot Acres 1.96

Lot Dimensions 196.3x141.6x120.7x193.6x98.3x196.9x53

3.5

School District 432
Taxes \$1,570
Taxes with Assessments \$1,570
Tax Year 2024