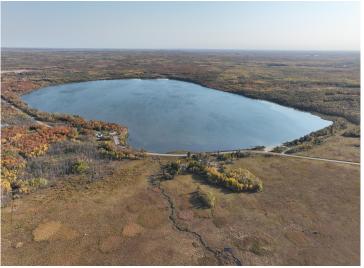

## **Description:**

Motivated seller says lets get this gorgeous lake property sold! Mobile home can go with or can be removed. All reasonable offers considered.

It's time to enjoy life and oh how you could enjoy this gorgeous piece of property. Sitting on approximately two acres on BEAUTIFUL Roy Lake you can spend time here year around. This property features approximately 535 feet of lake shore with breathtaking panoramic views of the lake. There is also a beach with public access across the lake which also has a picnic area.

Some of the fish that have been caught on this lake are Northern, Bass, Perch, Crappie and Walleye. Numerous ATV trails to ride with many views of smaller lakes for fishing. You are not too far from Bagley, Fosston, Mahnomen or Itasca State Park. Not too many properties come along such as this one so don't delay and schedule your showing now.