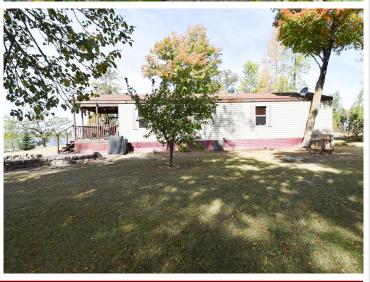

## **Description:**

Motivated seller says lets get this gorgeous lake property sold! Mobile home can go with or can be removed. All reasonable offers considered.

It's time to enjoy life and oh how you could enjoy this gorgeous piece of property. Sitting on approximately two acres on BEAUTIFUL Roy Lake you can spend time here year around. This property features approximately 535 feet of lake shore with breathtaking panoramic views of the lake. There is also a beach with public access across the lake which also has a picnic area.

## **Additional Details:**

Year Built 2005 Lot Acres 1.96

Lot Dimensions 196.3x141.6x120.7x193.6x98.3x196.9x53

3.5

School District 432
Taxes \$1,570
Taxes with Assessments \$1,570
Tax Year 2024

## **Additional Features:**

Basement: None Fuel: Propane Heat: Forced Air Sewer: Private Sewer Water: Drilled, Private Air Conditioning: Central Air