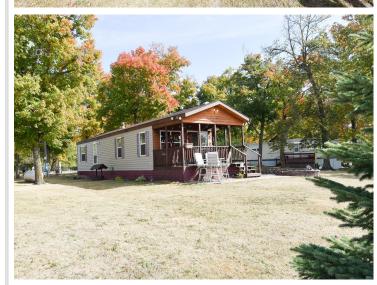

MLS 6614595 Lake Home

\$397,000

832 sq ft 2 bedrooms 1 baths

33806 220th Street Mahnomen MN 56557

Waterfront: Roy

Status: Active

## **Description:**

Motivated seller says lets get this gorgeous lake property sold! Mobile home can go with or can be removed. All reasonable offers considered.

It's time to enjoy life and oh how you could enjoy this gorgeous piece of property. Sitting on approximately two acres on BEAUTIFUL Roy Lake you can spend time here year around. This property features approximately 535 feet of lake shore with breathtaking panoramic views of the lake. There is also a beach with public access across the lake which also has a picnic area.