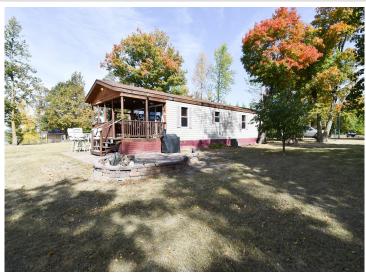

## **Description:**

Motivated seller says lets get this gorgeous lake property sold! Mobile home can go with or can be removed. All reasonable offers considered.

It's time to enjoy life and oh how you could enjoy this gorgeous piece of property. Sitting on approximately two acres on BEAUTIFUL Roy Lake you can spend time here year around. This property features approximately 535 feet of lake shore with breathtaking panoramic views of the lake. There is also a beach with public access across the lake which also has a picnic area.

## **Additional Details:**

Year Built 2005 Lot Acres 1.96

Lot Dimensions 196.3x141.6x120.7x193.6x98.3x196.9x53

3.5

School District 432
Taxes \$1,570
Taxes with Assessments \$1,570
Tax Year 2024