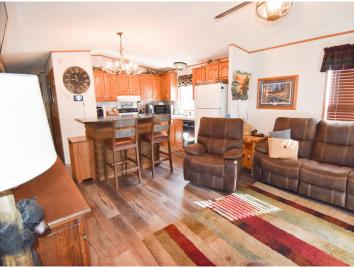

MLS 6614595 Lake Home

\$397,000

832 sq ft 2 bedrooms 1 baths

33806 220th Street Mahnomen MN 56557

Waterfront: Roy

Status: Active

## **Description:**

Motivated seller says lets get this gorgeous lake property sold! Mobile home can go with or can be removed. All reasonable offers considered.

It's time to enjoy life and oh how you could enjoy this gorgeous piece of property. Sitting on approximately two acres on BEAUTIFUL Roy Lake you can spend time here year around. This property features approximately 535 feet of lake shore with breathtaking panoramic views of the lake. There is also a beach with public access across the lake which also has a picnic area.