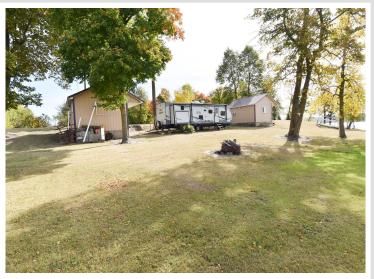

## **Description:**

Motivated seller says lets get this gorgeous lake property sold! Mobile home can go with or can be removed. All reasonable offers considered.

It's time to enjoy life and oh how you could enjoy this gorgeous piece of property. Sitting on approximately two acres on BEAUTIFUL Roy Lake you can spend time here year around. This property features approximately 535 feet of lake shore with breathtaking panoramic views of the lake. There is also a beach with public access across the lake which also has a picnic area.

## **Additional Details:**

Year Built 2005 Lot Acres 1.96

Lot Dimensions 196.3x141.6x120.7x193.6x98.3x196.9x53

3.5

School District 432
Taxes \$1,570
Taxes with Assessments \$1,570
Tax Year 2024