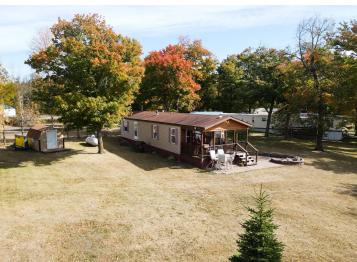

## **Description:**

Motivated seller says lets get this gorgeous lake property sold! Mobile home can go with or can be removed. All reasonable offers considered.

It's time to enjoy life and oh how you could enjoy this gorgeous piece of property. Sitting on approximately two acres on BEAUTIFUL Roy Lake you can spend time here year around. This property features approximately 535 feet of lake shore with breathtaking panoramic views of the lake. There is also a beach with public access across the lake which also has a picnic area.

## **Additional Details:**

Year Built 2005 Lot Acres 1.96

Lot Dimensions 196.3x141.6x120.7x193.6x98.3x196.9x53

3.5

School District 432
Taxes \$1,570
Taxes with Assessments \$1,570
Tax Year 2024