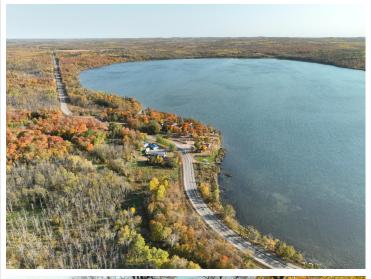

## **Description:**

Motivated seller says lets get this gorgeous lake property sold! Mobile home can go with or can be removed. All reasonable offers considered.

It's time to enjoy life and oh how you could enjoy this gorgeous piece of property. Sitting on approximately two acres on BEAUTIFUL Roy Lake you can spend time here year around. This property features approximately 535 feet of lake shore with breathtaking panoramic views of the lake. There is also a beach with public access across the lake which also has a picnic area.

Some of the fish that have been caught on this lake are Northern, Bass, Perch, Crappie and Walleye. Numerous ATV trails to ride with many views of smaller lakes for fishing. You are not too far from Bagley, Fosston, Mahnomen or Itasca State Park. Not too many properties come along such as this one so don't delay and schedule your showing now.