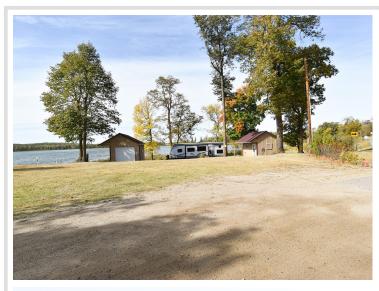

## **Description:**

Motivated seller says lets get this gorgeous lake property sold! Mobile home can go with or can be removed. All reasonable offers considered.

It's time to enjoy life and oh how you could enjoy this gorgeous piece of property. Sitting on approximately two acres on BEAUTIFUL Roy Lake you can spend time here year around. This property features approximately 535 feet of lake shore with breathtaking panoramic views of the lake. There is also a beach with public access across the lake which also has a picnic area.

Some of the fish that have been caught on this lake are Northern, Bass, Perch, Crappie and Walleye. Numerous ATV trails to ride with many views of smaller lakes for fishing. You are not too far from Bagley, Fosston, Mahnomen or Itasca State Park. Not too many properties come along such as this one so don't delay and schedule your showing now.