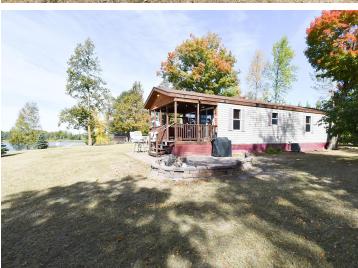

## **Description:**

Motivated seller says lets get this gorgeous lake property sold! Mobile home can go with or can be removed. All reasonable offers considered.

It's time to enjoy life and oh how you could enjoy this gorgeous piece of property. Sitting on approximately two acres on BEAUTIFUL Roy Lake you can spend time here year around. This property features approximately 535 feet of lake shore with breathtaking panoramic views of the lake. There is also a beach with public access across the lake which also has a picnic area.

## **Additional Details:**

Year Built 2005 Lot Acres 1.96

Lot Dimensions 196.3x141.6x120.7x193.6x98.3x196.9x53

3.5

School District 432
Taxes \$1,570
Taxes with Assessments \$1,570
Tax Year 2024