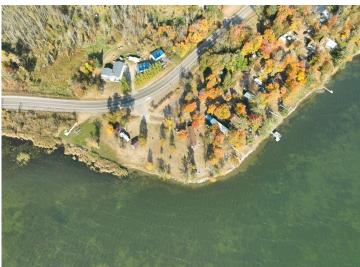

## **Description:**

Motivated seller says lets get this gorgeous lake property sold! Mobile home can go with or can be removed. All reasonable offers considered.

It's time to enjoy life and oh how you could enjoy this gorgeous piece of property. Sitting on approximately two acres on BEAUTIFUL Roy Lake you can spend time here year around. This property features approximately 535 feet of lake shore with breathtaking panoramic views of the lake. There is also a beach with public access across the lake which also has a picnic area.

Some of the fish that have been caught on this lake are Northern, Bass, Perch, Crappie and Walleye. Numerous ATV trails to ride with many views of smaller lakes for fishing. You are not too far from Bagley, Fosston, Mahnomen or Itasca State Park. Not too many properties come along such as this one so don't delay and schedule your showing now.