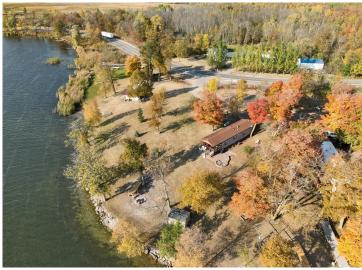

## **Description:**

Motivated seller says lets get this gorgeous lake property sold! Mobile home can go with or can be removed. All reasonable offers considered.

It's time to enjoy life and oh how you could enjoy this gorgeous piece of property. Sitting on approximately two acres on BEAUTIFUL Roy Lake you can spend time here year around. This property features approximately 535 feet of lake shore with breathtaking panoramic views of the lake. There is also a beach with public access across the lake which also has a picnic area.

Some of the fish that have been caught on this lake are Northern, Bass, Perch, Crappie and Walleye. Numerous ATV trails to ride with many views of smaller lakes for fishing. You are not too far from Bagley, Fosston, Mahnomen or Itasca State Park. Not too many properties come along such as this one so don't delay and schedule your showing now.