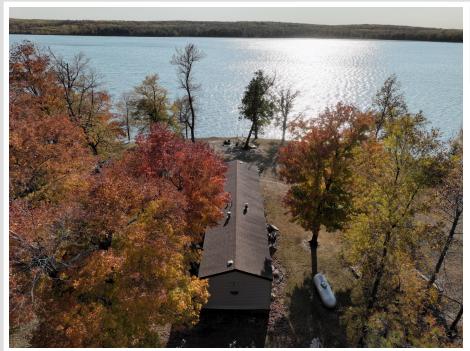

## **Description:**

Motivated seller says lets get this gorgeous lake property sold! Mobile home can go with or can be removed. All reasonable offers considered.

It's time to enjoy life and oh how you could enjoy this gorgeous piece of property. Sitting on approximately two acres on BEAUTIFUL Roy Lake you can spend time here year around. This property features approximately 535 feet of lake shore with breathtaking panoramic views of the lake. There is also a beach with public access across the lake which also has a picnic area.

Some of the fish that have been caught on this lake are Northern, Bass, Perch, Crappie and Walleye. Numerous ATV trails to ride with many views of smaller lakes for fishing. You are not too far from Bagley, Fosston, Mahnomen or Itasca State Park. Not too many properties come along such as this one so don't delay and schedule your showing now.