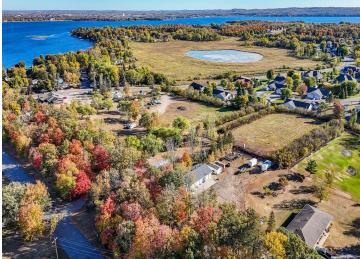

MLS 6614613 Land

\$125,000

1.4 Acres Raw Land

TBD Nodaway Drive Detroit Lakes MN 56501

Status: Pending

## **Description:**

This large surveyed county lot sits on the edge of the city limits of Detroit Lakes. This buildable lot covers 1.40 acres on two parcels and is 178' wide and 346' deep. This property is suitable for a single family residence or a twin-home. No Covenants.

## **Additional Details:**

Lot Acres 1.4

Lot Dimensions 178x346

School District 22
Taxes \$190
Taxes with Assessments \$278
Tax Year 2024