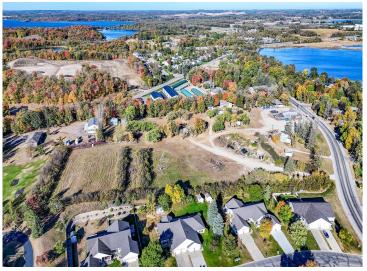

MLS 6614613 Land

\$125,000

1.4 Acres Raw Land

TBD Nodaway Drive Detroit Lakes MN 56501

Status: Pending

## **Description:**

This large surveyed county lot sits on the edge of the city limits of Detroit Lakes. This buildable lot covers 1.40 acres on two parcels and is 178' wide and 346' deep. This property is suitable for a single family residence or a twin-home. No Covenants.

## **Additional Details:**

Lot Acres 1.4

Lot Dimensions 178x346

School District 22
Taxes \$190
Taxes with Assessments \$278
Tax Year 2024