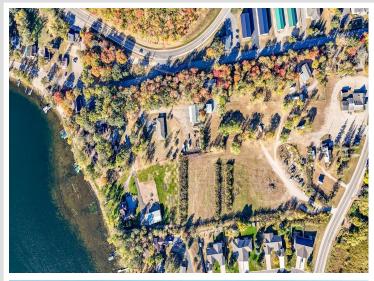

## **Description:**

This large surveyed county lot sits on the edge of the city limits of Detroit Lakes. This buildable lot covers 1.40 acres on two parcels and is 178' wide and 346' deep. This property is suitable for a single family residence or a twin-home. No Covenants.

## **Additional Details:**

Lot Acres 1.4

Lot Dimensions 178x346

School District 22
Taxes \$190
Taxes with Assessments \$278
Tax Year 2024

## **Driving Directions:**

From DL take West Lake Drive to Long Bridge Road, turn left and follow to Nodaway Dr, turn right and follow to property on the East side.

Listed By: Counselor Realty Detroit Lakes