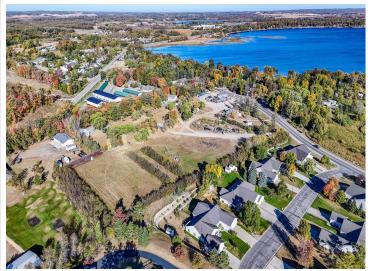

MLS 6614613 Land

\$125,000

1.4 Acres Raw Land

TBD Nodaway Drive Detroit Lakes MN 56501

Status: Pending

## **Description:**

This large surveyed county lot sits on the edge of the city limits of Detroit Lakes. This buildable lot covers 1.40 acres on two parcels and is 178' wide and 346' deep. This property is suitable for a single family residence or a twin-home. No Covenants.

## **Additional Details:**

Lot Acres 1.4

Lot Dimensions 178x346

School District 22
Taxes \$190
Taxes with Assessments \$278
Tax Year 2024