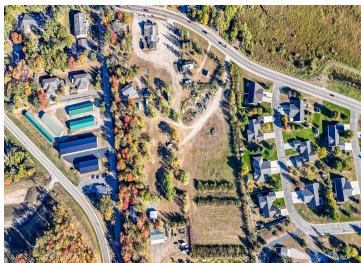

MLS 6614613 Land

\$125,000

1.4 Acres Raw Land

TBD Nodaway Drive Detroit Lakes MN 56501

Status: Pending

## **Description:**

This large surveyed county lot sits on the edge of the city limits of Detroit Lakes. This buildable lot covers 1.40 acres on two parcels and is 178' wide and 346' deep. This property is suitable for a single family residence or a twin-home. No Covenants.

## **Additional Details:**

Lot Acres 1.4

Lot Dimensions 178x346

School District 22
Taxes \$190
Taxes with Assessments \$278
Tax Year 2024