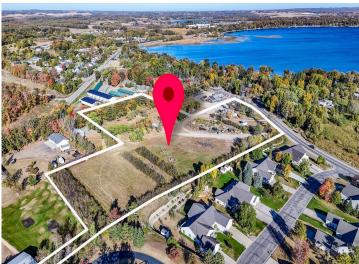

MLS 6614613 Land

\$125,000

1.4 Acres Raw Land

TBD Nodaway Drive Detroit Lakes MN 56501

Status: Pending

## **Description:**

This large surveyed county lot sits on the edge of the city limits of Detroit Lakes. This buildable lot covers 1.40 acres on two parcels and is 178' wide and 346' deep. This property is suitable for a single family residence or a twin-home. No Covenants.