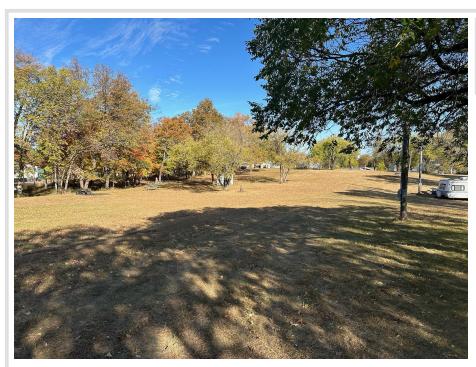

MLS 6614613 Land

\$125,000

1.4 Acres Raw Land

TBD Nodaway Drive Detroit Lakes MN 56501

Status: Pending

## **Description:**

This large surveyed county lot sits on the edge of the city limits of Detroit Lakes. This buildable lot covers 1.40 acres on two parcels and is 178' wide and 346' deep. This property is suitable for a single family residence or a twin-home. No Covenants.

## **Additional Details:**

Lot Acres 1.4

Lot Dimensions 178x346

School District 22
Taxes \$190
Taxes with Assessments \$278
Tax Year 2024