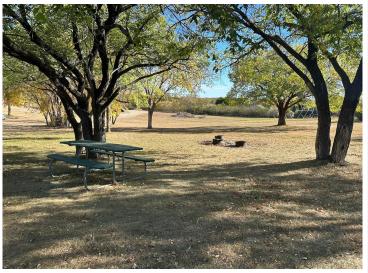

MLS 6614613 Land

\$125,000

1.4 Acres Raw Land

TBD Nodaway Drive Detroit Lakes MN 56501

Status: Pending

## **Description:**

This large surveyed county lot sits on the edge of the city limits of Detroit Lakes. This buildable lot covers 1.40 acres on two parcels and is 178' wide and 346' deep. This property is suitable for a single family residence or a twin-home. No Covenants.

## **Additional Details:**

Lot Acres 1.4

Lot Dimensions 178x346

School District 22
Taxes \$190
Taxes with Assessments \$278
Tax Year 2024