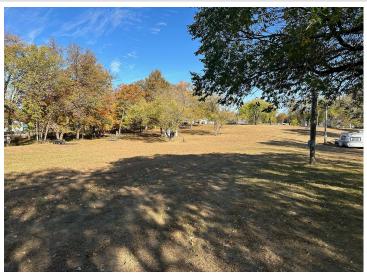

MLS 6614613 Land

\$125,000

1.4 Acres Raw Land

TBD Nodaway Drive Detroit Lakes MN 56501

Status: Pending

## **Description:**

This large surveyed county lot sits on the edge of the city limits of Detroit Lakes. This buildable lot covers 1.40 acres on two parcels and is 178' wide and 346' deep. This property is suitable for a single family residence or a twin-home. No Covenants.

## **Additional Details:**

Lot Acres 1.4

Lot Dimensions 178x346

School District 22
Taxes \$190
Taxes with Assessments \$278
Tax Year 2024