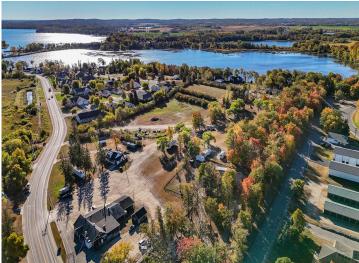

MLS 6614613 Land

\$125,000

1.4 Acres Raw Land

TBD Nodaway Drive Detroit Lakes MN 56501

Status: Pending

## **Description:**

This large surveyed county lot sits on the edge of the city limits of Detroit Lakes. This buildable lot covers 1.40 acres on two parcels and is 178' wide and 346' deep. This property is suitable for a single family residence or a twin-home. No Covenants.

## **Additional Details:**

Lot Acres 1.4

Lot Dimensions 178x346

School District 22
Taxes \$190
Taxes with Assessments \$278
Tax Year 2024