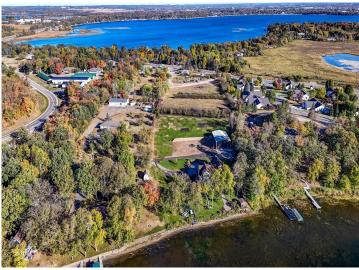

MLS 6614613 Land

\$125,000

1.4 Acres Raw Land

TBD Nodaway Drive Detroit Lakes MN 56501

Status: Pending

## **Description:**

This large surveyed county lot sits on the edge of the city limits of Detroit Lakes. This buildable lot covers 1.40 acres on two parcels and is 178' wide and 346' deep. This property is suitable for a single family residence or a twin-home. No Covenants.

## **Additional Details:**

Lot Acres 1.4

Lot Dimensions 178x346

School District 22
Taxes \$190
Taxes with Assessments \$278
Tax Year 2024