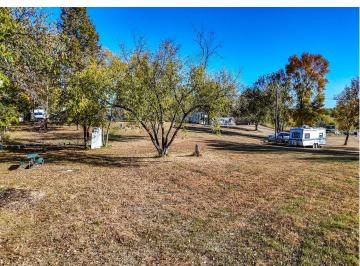

MLS 6614613 Land

\$125,000

1.4 Acres Raw Land

TBD Nodaway Drive Detroit Lakes MN 56501

Status: Pending

## **Description:**

This large surveyed county lot sits on the edge of the city limits of Detroit Lakes. This buildable lot covers 1.40 acres on two parcels and is 178' wide and 346' deep. This property is suitable for a single family residence or a twin-home. No Covenants.

## **Additional Details:**

Lot Acres 1.4

Lot Dimensions 178x346

School District 22
Taxes \$190
Taxes with Assessments \$278
Tax Year 2024