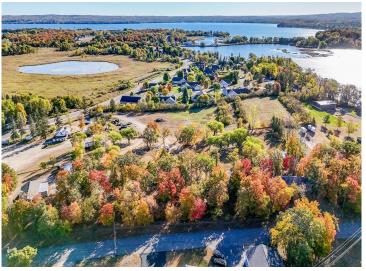

MLS 6614613 Land

\$125,000

1.4 Acres Raw Land

TBD Nodaway Drive Detroit Lakes MN 56501

Status: Pending

## **Description:**

This large surveyed county lot sits on the edge of the city limits of Detroit Lakes. This buildable lot covers 1.40 acres on two parcels and is 178' wide and 346' deep. This property is suitable for a single family residence or a twin-home. No Covenants.

## **Additional Details:**

Lot Acres 1.4

Lot Dimensions 178x346

School District 22
Taxes \$190
Taxes with Assessments \$278
Tax Year 2024