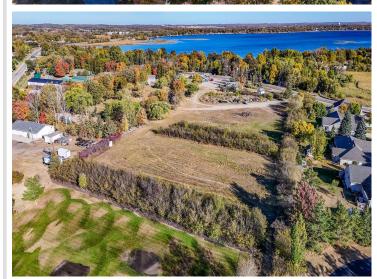

MLS 6614613 Land

\$125,000

1.4 Acres Raw Land

TBD Nodaway Drive Detroit Lakes MN 56501

Status: Pending

## **Description:**

This large surveyed county lot sits on the edge of the city limits of Detroit Lakes. This buildable lot covers 1.40 acres on two parcels and is 178' wide and 346' deep. This property is suitable for a single family residence or a twin-home. No Covenants.

## **Additional Details:**

Lot Acres 1.4

Lot Dimensions 178x346

School District 22
Taxes \$190
Taxes with Assessments \$278
Tax Year 2024