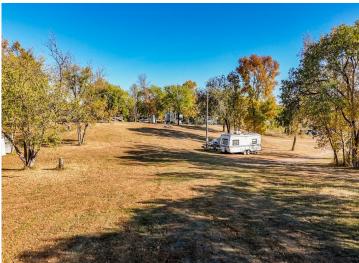

MLS 6614613 Land

\$125,000

1.4 Acres Raw Land

TBD Nodaway Drive Detroit Lakes MN 56501

Status: Pending

## **Description:**

This large surveyed county lot sits on the edge of the city limits of Detroit Lakes. This buildable lot covers 1.40 acres on two parcels and is 178' wide and 346' deep. This property is suitable for a single family residence or a twin-home. No Covenants.

## **Additional Details:**

Lot Acres 1.4

Lot Dimensions 178x346

School District 22
Taxes \$190
Taxes with Assessments \$278
Tax Year 2024