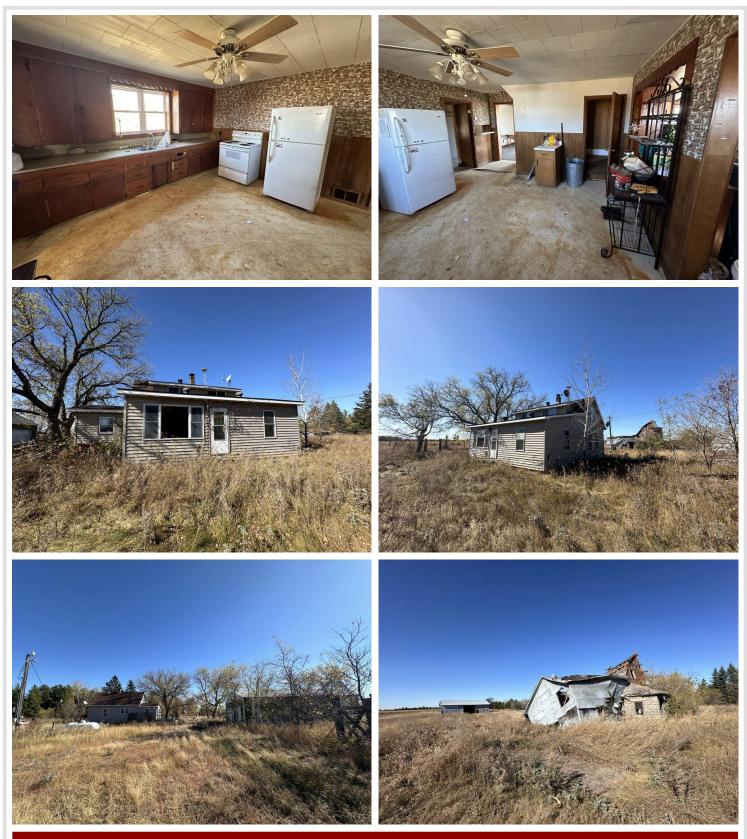

## **Description:**

Bid your price on this rural Park Rapids/Osage property offered through online only auction in 2 parcels. Lot 1 includes a 1.5 story 4-bedroom 1 bath home needing work and updates, a 28x40 detached garage, a 36x80 barn with hay loft, other sheds, and a beautiful 3.88-acre lot. Lot 2 includes 55 acres of mostly wooded land great for hunting, building, pasture, and more! A mixture of high and lowland, areas for food plots, a variety of trees, and nice building locations. Surrounded by farmland.