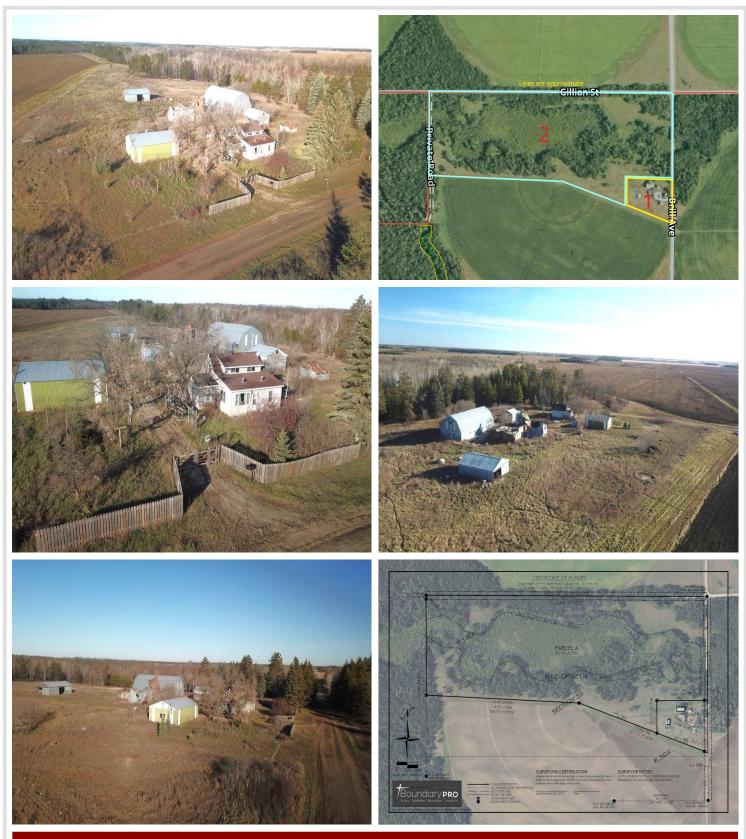

## **Description:**

Bid your price on this rural Park Rapids/Osage property offered through online only auction in 2 parcels. Lot 1 includes a 1.5 story 4-bedroom 1 bath home needing work and updates, a 28x40 detached garage, a 36x80 barn with hay loft, other sheds, and a beautiful 3.88-acre lot. Lot 2 includes 55 acres of mostly wooded land great for hunting, building, pasture, and more! A mixture of high and lowland, areas for food plots, a variety of trees, and nice building locations. Surrounded by farmland.