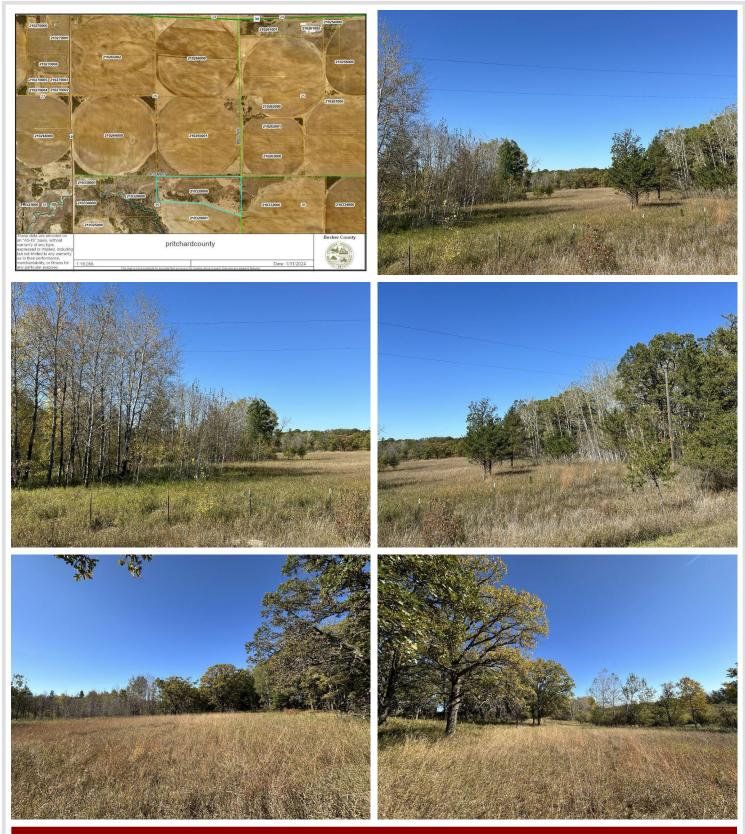

## **Description:**

Bid your price on this rural Park Rapids/Osage property offered through online only auction in 2 parcels. Lot 1 includes a 1.5 story 4-bedroom 1 bath home needing work and updates, a 28x40 detached garage, a 36x80 barn with hay loft, other sheds, and a beautiful 3.88-acre lot. Lot 2 includes 55 acres of mostly wooded land great for hunting, building, pasture, and more! A mixture of high and lowland, areas for food plots, a variety of trees, and nice building locations. Surrounded by farmland.