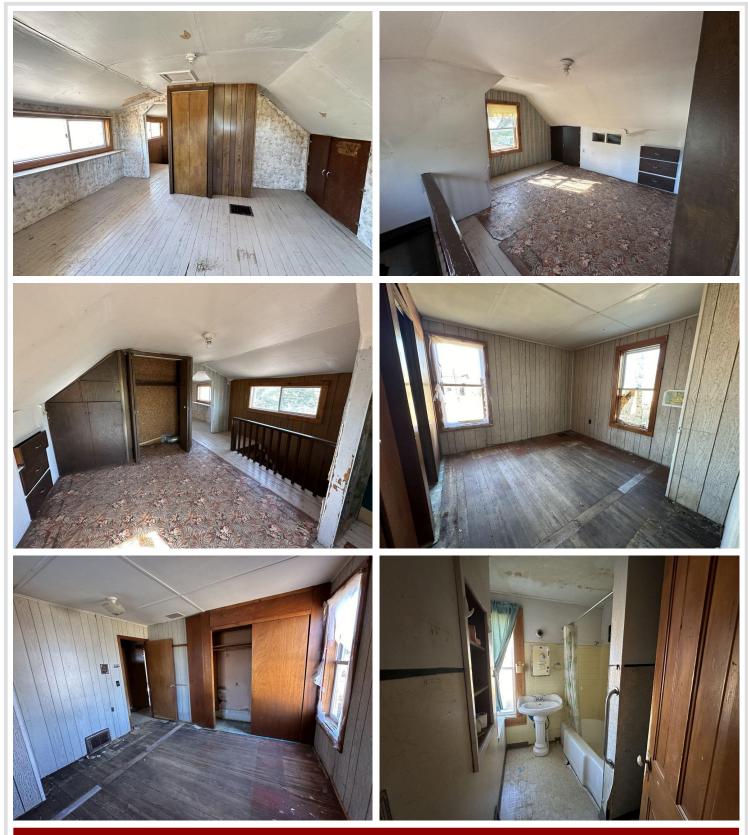

## **Description:**

Bid your price on this rural Park Rapids/Osage property offered through online only auction in 2 parcels. Lot 1 includes a 1.5 story 4-bedroom 1 bath home needing work and updates, a 28x40 detached garage, a 36x80 barn with hay loft, other sheds, and a beautiful 3.88-acre lot. Lot 2 includes 55 acres of mostly wooded land great for hunting, building, pasture, and more! A mixture of high and lowland, areas for food plots, a variety of trees, and nice building locations. Surrounded by farmland.