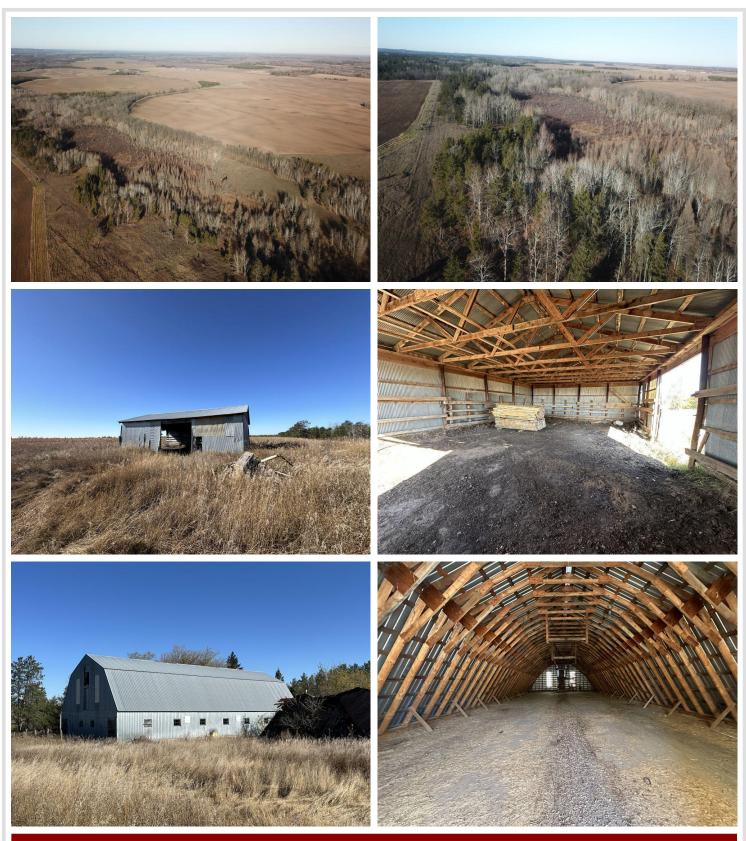

## **Description:**

Bid your price on this rural Park Rapids/Osage property offered through online only auction in 2 parcels. Lot 1 includes a 1.5 story 4-bedroom 1 bath home needing work and updates, a 28x40 detached garage, a 36x80 barn with hay loft, other sheds, and a beautiful 3.88-acre lot. Lot 2 includes 55 acres of mostly wooded land great for hunting, building, pasture, and more! A mixture of high and lowland, areas for food plots, a variety of trees, and nice building locations. Surrounded by farmland.