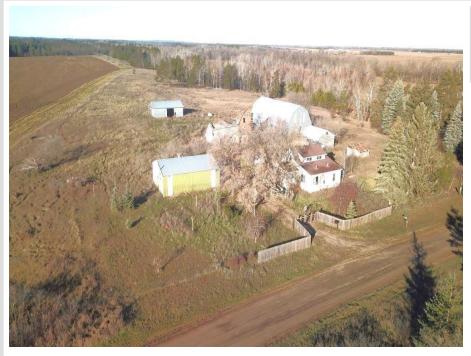

## **Description:**

Bid your price on this rural Park Rapids/Osage property offered through online only auction in 2 parcels. Lot 1 includes a 1.5 story 4-bedroom 1 bath home needing work and updates, a 28x40 detached garage, a 36x80 barn with hay loft, other sheds, and a beautiful 3.88-acre lot. Lot 2 includes 55 acres of mostly wooded land great for hunting, building, pasture, and more! A mixture of high and lowland, areas for food plots, a variety of trees, and nice building locations. Surrounded by farmland.

Auction opens Friday, Oct. 25th and closes Tuesday, Oct. 29th at 12pm. Visit out auction site for online bidding information. Located 7 miles west of Park Rapids and 3.5 miles east of Osage.