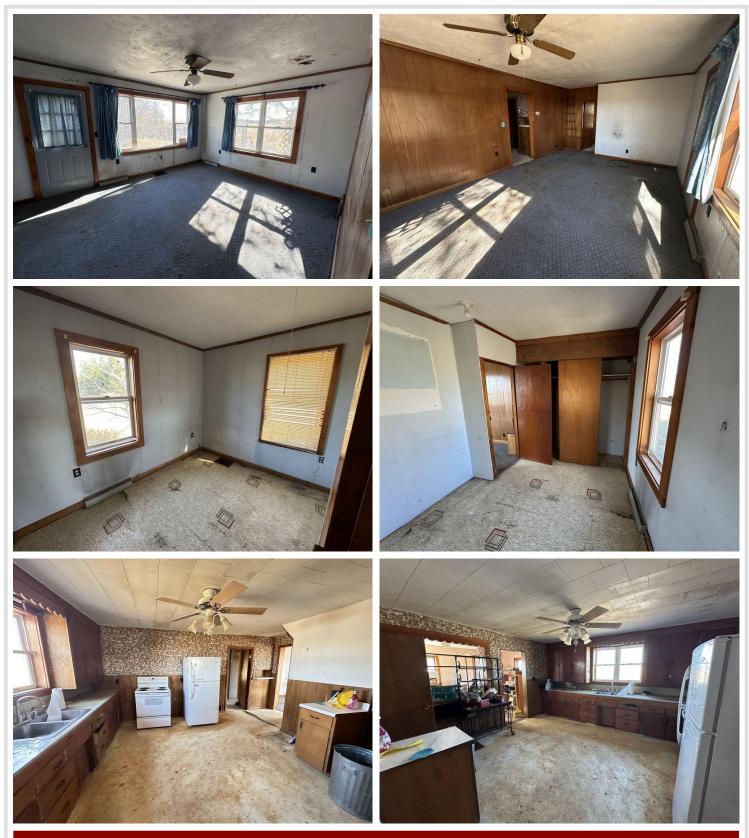

## **Description:**

Bid your price on this rural Park Rapids/Osage property offered through online only auction in 2 parcels. Lot 1 includes a 1.5 story 4-bedroom 1 bath home needing work and updates, a 28x40 detached garage, a 36x80 barn with hay loft, other sheds, and a beautiful 3.88-acre lot. Lot 2 includes 55 acres of mostly wooded land great for hunting, building, pasture, and more! A mixture of high and lowland, areas for food plots, a variety of trees, and nice building locations. Surrounded by farmland.

## Additional Features:

Basement: Concrete Fuel: Propane Garage: 2 Heat: Forced Air Sewer: Private Sewer Water: Drilled, Private Air Conditioning: None