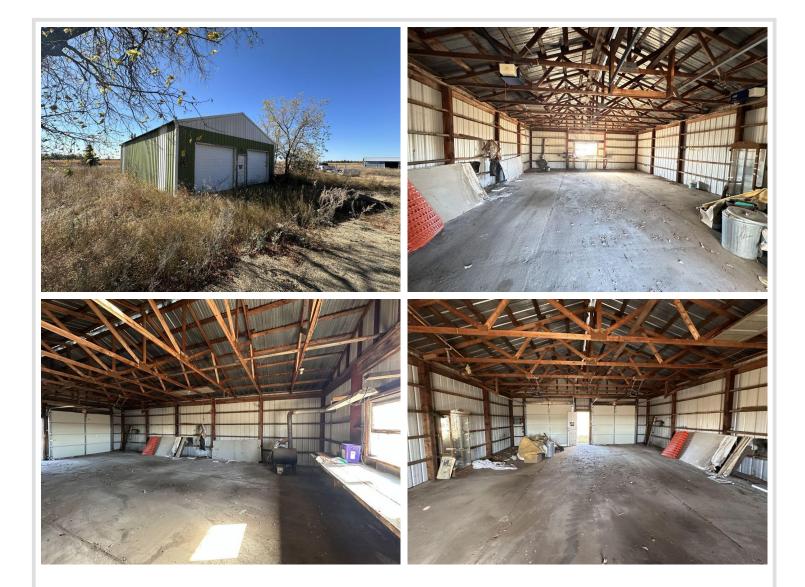

## **Description:**

Bid your price on this rural Park Rapids/Osage property offered through online only auction in 2 parcels. Lot 1 includes a 1.5 story 4-bedroom 1 bath home needing work and updates, a 28x40 detached garage, a 36x80 barn with hay loft, other sheds, and a beautiful 3.88-acre lot. Lot 2 includes 55 acres of mostly wooded land great for hunting, building, pasture, and more! A mixture of high and lowland, areas for food plots, a variety of trees, and nice building locations. Surrounded by farmland.