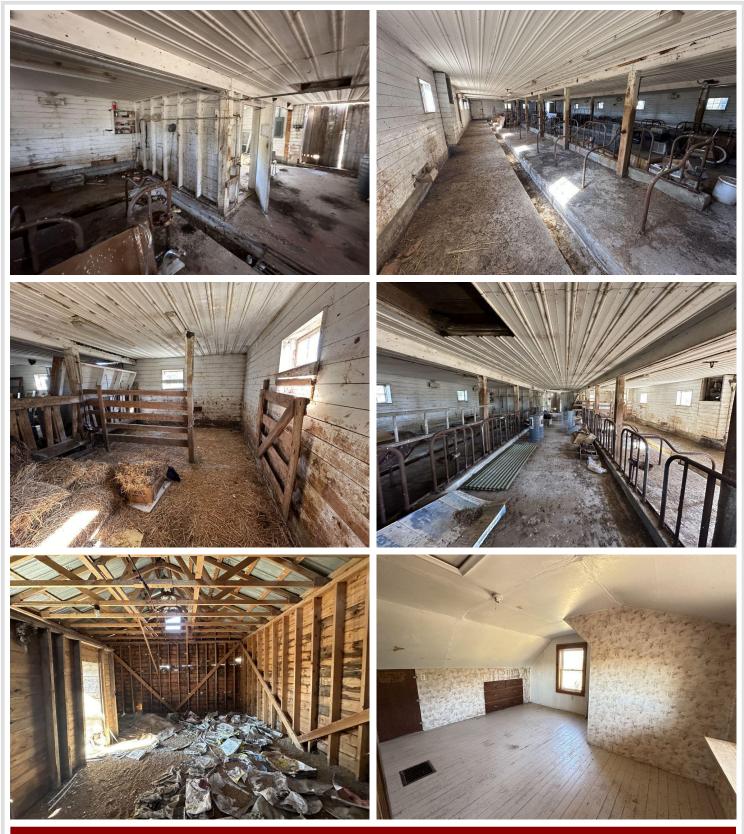

## **Description:**

Bid your price on this rural Park Rapids/Osage property offered through online only auction in 2 parcels. Lot 1 includes a 1.5 story 4-bedroom 1 bath home needing work and updates, a 28x40 detached garage, a 36x80 barn with hay loft, other sheds, and a beautiful 3.88-acre lot. Lot 2 includes 55 acres of mostly wooded land great for hunting, building, pasture, and more! A mixture of high and lowland, areas for food plots, a variety of trees, and nice building locations. Surrounded by farmland.