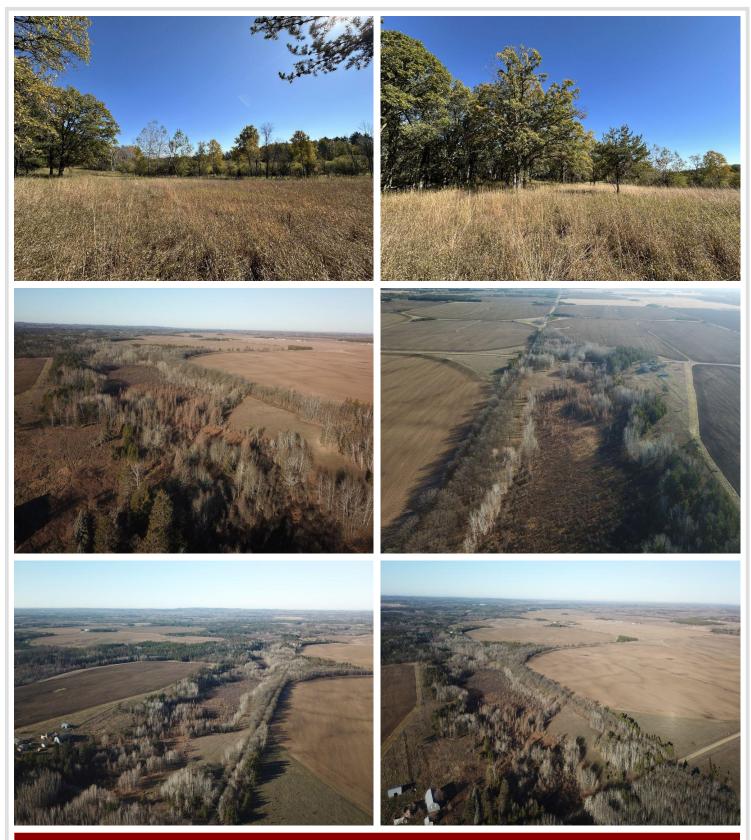

## **Description:**

Bid your price on this rural Park Rapids/Osage property offered through online only auction in 2 parcels. Lot 1 includes a 1.5 story 4-bedroom 1 bath home needing work and updates, a 28x40 detached garage, a 36x80 barn with hay loft, other sheds, and a beautiful 3.88-acre lot. Lot 2 includes 55 acres of mostly wooded land great for hunting, building, pasture, and more! A mixture of high and lowland, areas for food plots, a variety of trees, and nice building locations. Surrounded by farmland.