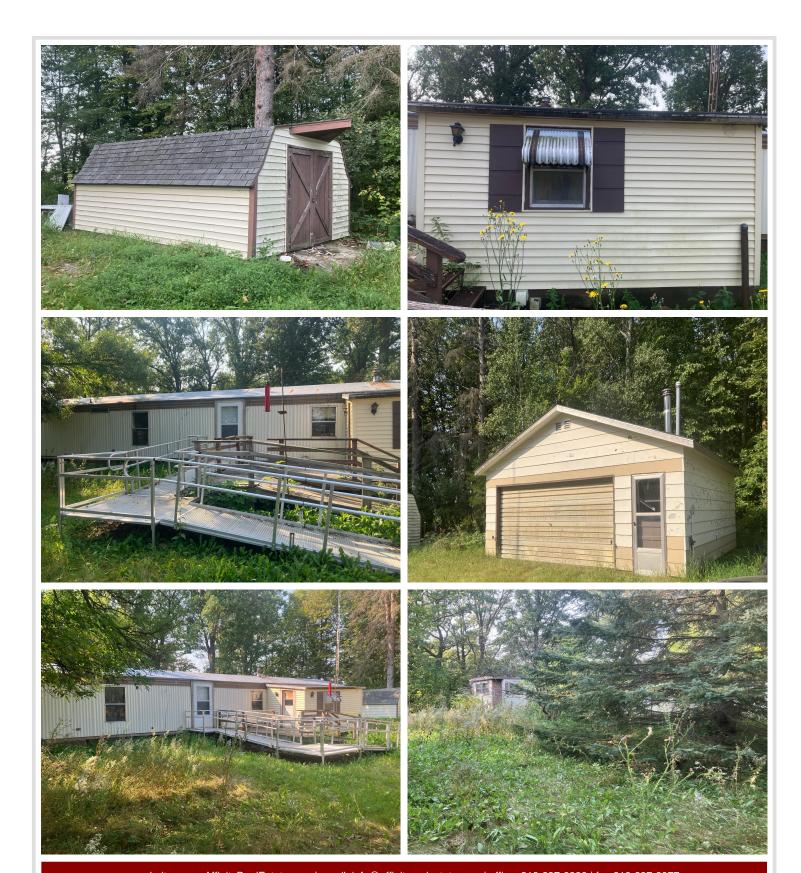

## **Description:**

Nice 1 acre treed lot with a 2-stall garage detached from the existing mobile home located close to New York Mills. The mobile home is not being marketed as livable and is sold as is including all belongings remaining in the home at time of closing.

## **Additional Details:**

Year Built 1987 Lot Acres 1.01

Lot Dimensions 172.5x255

Garage Stalls 2
School District 553
Taxes \$322
Taxes with Assessments \$402
Tax Year 2024

## **Additional Features:**

Basement: None Fuel: Propane Garage: 2 Heat: None Sewer: None Water: None Air Conditioning: None