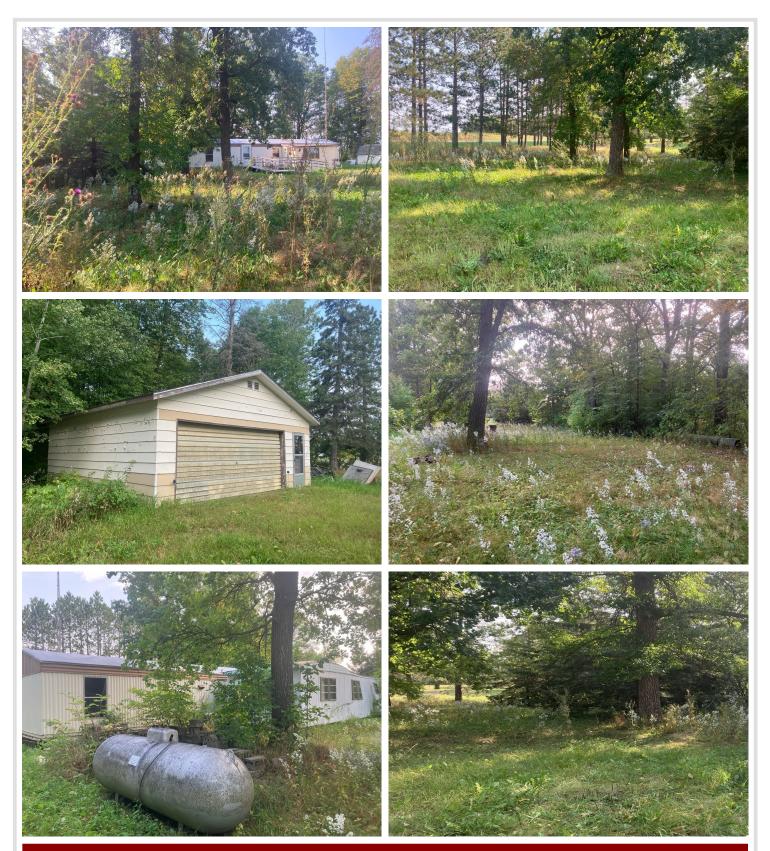

## **Description:**

Nice 1 acre treed lot with a 2-stall garage detached from the existing mobile home located close to New York Mills. The mobile home is not being marketed as livable and is sold as is including all belongings remaining in the home at time of closing.

## **Additional Details:**

Year Built 1987 Lot Acres 1.01

Lot Dimensions 172.5x255

Garage Stalls 2
School District 553
Taxes \$322
Taxes with Assessments \$402
Tax Year 2024

## **Additional Features:**

Basement: None Fuel: Propane Garage: 2 Heat: None Sewer: None Water: None Air Conditioning: None