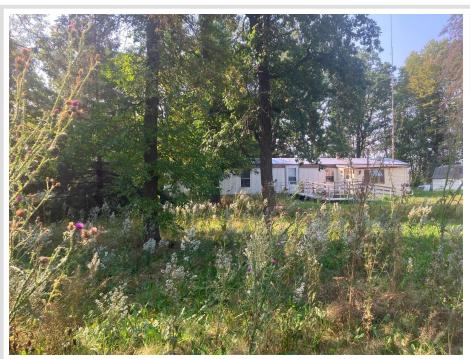

## **Description:**

Nice 1 acre treed lot with a 2-stall garage detached from the existing mobile home located close to New York Mills. The mobile home is not being marketed as livable and is sold as is including all belongings remaining in the home at time of closing.

## **Additional Details:**

Year Built 1987 Lot Acres 1.01

Lot Dimensions 172.5x255

Garage Stalls 2
School District 553
Taxes \$322
Taxes with Assessments \$402
Tax Year 2024