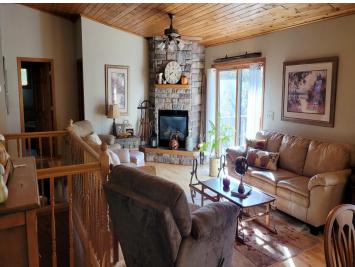

## **Description:**

Pine River Twp.- If you listen, you can hear the red oaks releasing their acorns like rain drops. 20 acres of hardwoods with a captivating winding drive lead to this dramatic 4BR/2BA cedar sided walk out. Open porches and wrap around decks enhance the curb appeal. The renovations made are as follows: All flooring replaced, new interior doors, complete bath remodel, added fireplace, new flooring in basement bedrooms and hall, new furnace ('21), new central air ('21), new exterior storm doors and basement door, new deck (west side) and replaced deck (south side), new concrete slab in garage and extensive landscaping and tree removal. A new roof was added on 9/30/24 and the septic system was pumped and inspected (compliant) on 8/08/24. Attention to detail is evident in the condition and quality of the home. An additional 10 acres are available MLS#6615593.