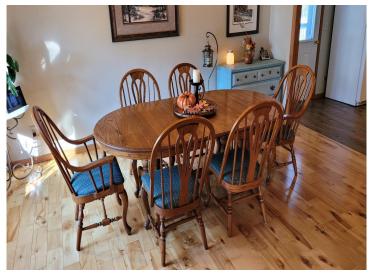

## **Description:**

Pine River Twp.- If you listen, you can hear the red oaks releasing their acorns like rain drops. 20 acres of hardwoods with a captivating winding drive lead to this dramatic 4BR/2BA cedar sided walk out. Open porches and wrap around decks enhance the curb appeal. The renovations made are as follows: All flooring replaced, new interior doors, complete bath remodel, added fireplace, new flooring in basement bedrooms and hall, new furnace ('21), new central air ('21), new exterior storm doors and basement door, new deck (west side) and replaced deck (south side), new concrete slab in garage and extensive landscaping and tree removal. A new roof was added on 9/30/24 and the septic system was pumped and inspected (compliant) on 8/08/24. Attention to detail is evident in the condition and quality of the home. An additional 10 acres are available MLS#6615593.