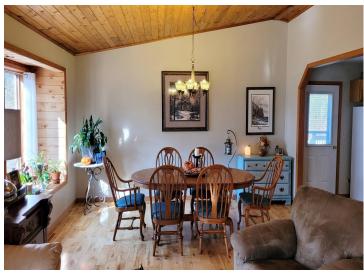

## **Description:**

Pine River Twp.- If you listen, you can hear the red oaks releasing their acorns like rain drops. 20 acres of hardwoods with a captivating winding drive lead to this dramatic 4BR/2BA cedar sided walk out. Open porches and wrap around decks enhance the curb appeal. The renovations made are as follows: All flooring replaced, new interior doors, complete bath remodel, added fireplace, new flooring in basement bedrooms and hall, new furnace ('21), new central air ('21), new exterior storm doors and basement door, new deck (west side) and replaced deck (south side), new concrete slab in garage and extensive landscaping and tree removal. A new roof was added on 9/30/24 and the septic system was pumped and inspected (compliant) on 8/08/24. Attention to detail is evident in the condition and quality of the home. An additional 10 acres are available MLS#6615593.