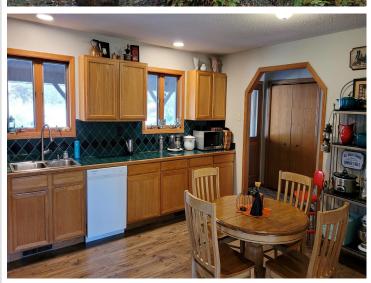

## **Description:**

Pine River Twp.- If you listen, you can hear the red oaks releasing their acorns like rain drops. 20 acres of hardwoods with a captivating winding drive lead to this dramatic 4BR/2BA cedar sided walk out. Open porches and wrap around decks enhance the curb appeal. The renovations made are as follows: All flooring replaced, new interior doors, complete bath remodel, added fireplace, new flooring in basement bedrooms and hall, new furnace ('21), new central air ('21), new exterior storm doors and basement door, new deck (west side) and replaced deck (south side), new concrete slab in garage and extensive landscaping and tree removal. A new roof was added on 9/30/24 and the septic system was pumped and inspected (compliant) on 8/08/24. Attention to detail is evident in the condition and quality of the home. An additional 10 acres are available MLS#6615593.