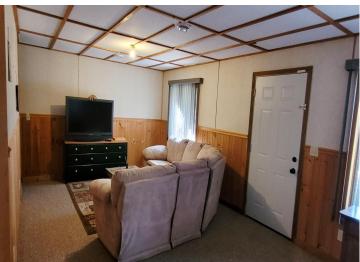

## **Description:**

Pine River Twp.- If you listen, you can hear the red oaks releasing their acorns like rain drops. 20 acres of hardwoods with a captivating winding drive lead to this dramatic 4BR/2BA cedar sided walk out. Open porches and wrap around decks enhance the curb appeal. The renovations made are as follows: All flooring replaced, new interior doors, complete bath remodel, added fireplace, new flooring in basement bedrooms and hall, new furnace ('21), new central air ('21), new exterior storm doors and basement door, new deck (west side) and replaced deck (south side), new concrete slab in garage and extensive landscaping and tree removal. A new roof was added on 9/30/24 and the septic system was pumped and inspected (compliant) on 8/08/24. Attention to detail is evident in the condition and quality of the home. An additional 10 acres are available MLS#6615593.