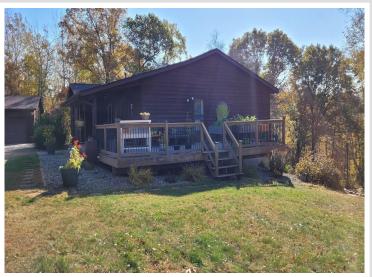

## **Description:**

Pine River Twp.- If you listen, you can hear the red oaks releasing their acorns like rain drops. 20 acres of hardwoods with a captivating winding drive lead to this dramatic 4BR/2BA cedar sided walk out. Open porches and wrap around decks enhance the curb appeal. The renovations made are as follows: All flooring replaced, new interior doors, complete bath remodel, added fireplace, new flooring in basement bedrooms and hall, new furnace ('21), new central air ('21), new exterior storm doors and basement door, new deck (west side) and replaced deck (south side), new concrete slab in garage and extensive landscaping and tree removal. A new roof was added on 9/30/24 and the septic system was pumped and inspected (compliant) on 8/08/24. Attention to detail is evident in the condition and quality of the home. An additional 10 acres are available MLS#6615593.

## **Additional Details:**

Year Built 1995 Lot Acres 20

Lot Dimensions 660x1320

Garage Stalls 3
School District 2174
Taxes \$1,608
Taxes with Assessments \$1,674
Tax Year 2024