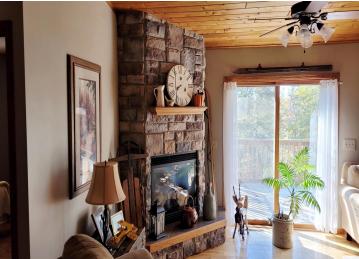

## **Description:**

Pine River Twp.- If you listen, you can hear the red oaks releasing their acorns like rain drops. 20 acres of hardwoods with a captivating winding drive lead to this dramatic 4BR/2BA cedar sided walk out. Open porches and wrap around decks enhance the curb appeal. The renovations made are as follows: All flooring replaced, new interior doors, complete bath remodel, added fireplace, new flooring in basement bedrooms and hall, new furnace ('21), new central air ('21), new exterior storm doors and basement door, new deck (west side) and replaced deck (south side), new concrete slab in garage and extensive landscaping and tree removal. A new roof was added on 9/30/24 and the septic system was pumped and inspected (compliant) on 8/08/24. Attention to detail is evident in the condition and quality of the home. An additional 10 acres are available MLS#6615593.