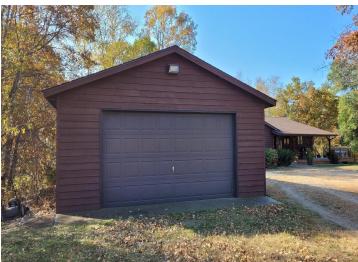

## **Description:**

Pine River Twp.- If you listen, you can hear the red oaks releasing their acorns like rain drops. 20 acres of hardwoods with a captivating winding drive lead to this dramatic 4BR/2BA cedar sided walk out. Open porches and wrap around decks enhance the curb appeal. The renovations made are as follows: All flooring replaced, new interior doors, complete bath remodel, added fireplace, new flooring in basement bedrooms and hall, new furnace ('21), new central air ('21), new exterior storm doors and basement door, new deck (west side) and replaced deck (south side), new concrete slab in garage and extensive landscaping and tree removal. A new roof was added on 9/30/24 and the septic system was pumped and inspected (compliant) on 8/08/24. Attention to detail is evident in the condition and quality of the home. An additional 10 acres are available MLS#6615593.

## **Additional Details:**

Year Built 1995 Lot Acres 20

Lot Dimensions 660x1320

Garage Stalls 3
School District 2174
Taxes \$1,608
Taxes with Assessments \$1,674
Tax Year 2024