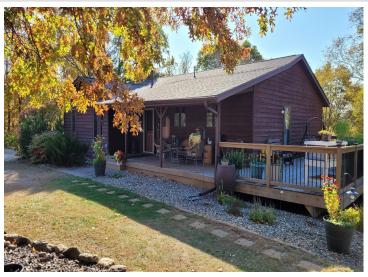

## **Description:**

Pine River Twp.- If you listen, you can hear the red oaks releasing their acorns like rain drops. 20 acres of hardwoods with a captivating winding drive lead to this dramatic 4BR/2BA cedar sided walk out. Open porches and wrap around decks enhance the curb appeal. The renovations made are as follows: All flooring replaced, new interior doors, complete bath remodel, added fireplace, new flooring in basement bedrooms and hall, new furnace ('21), new central air ('21), new exterior storm doors and basement door, new deck (west side) and replaced deck (south side), new concrete slab in garage and extensive landscaping and tree removal. A new roof was added on 9/30/24 and the septic system was pumped and inspected (compliant) on 8/08/24. Attention to detail is evident in the condition and quality of the home. An additional 10 acres are available MLS#6615593.