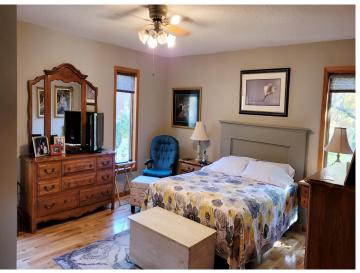

## **Description:**

Pine River Twp.- If you listen, you can hear the red oaks releasing their acorns like rain drops. 20 acres of hardwoods with a captivating winding drive lead to this dramatic 4BR/2BA cedar sided walk out. Open porches and wrap around decks enhance the curb appeal. The renovations made are as follows: All flooring replaced, new interior doors, complete bath remodel, added fireplace, new flooring in basement bedrooms and hall, new furnace ('21), new central air ('21), new exterior storm doors and basement door, new deck (west side) and replaced deck (south side), new concrete slab in garage and extensive landscaping and tree removal. A new roof was added on 9/30/24 and the septic system was pumped and inspected (compliant) on 8/08/24. Attention to detail is evident in the condition and quality of the home. An additional 10 acres are available MLS#6615593.