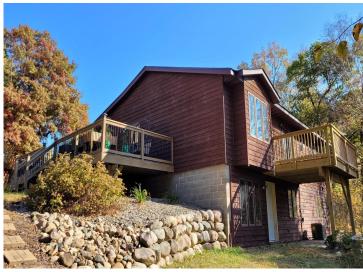

## **Description:**

Pine River Twp.- If you listen, you can hear the red oaks releasing their acorns like rain drops. 20 acres of hardwoods with a captivating winding drive lead to this dramatic 4BR/2BA cedar sided walk out. Open porches and wrap around decks enhance the curb appeal. The renovations made are as follows: All flooring replaced, new interior doors, complete bath remodel, added fireplace, new flooring in basement bedrooms and hall, new furnace ('21), new central air ('21), new exterior storm doors and basement door, new deck (west side) and replaced deck (south side), new concrete slab in garage and extensive landscaping and tree removal. A new roof was added on 9/30/24 and the septic system was pumped and inspected (compliant) on 8/08/24. Attention to detail is evident in the condition and quality of the home. An additional 10 acres are available MLS#6615593.