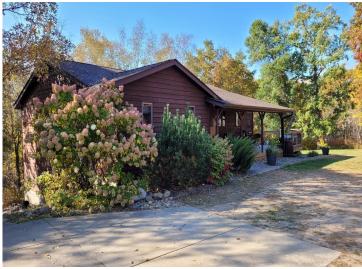

## **Description:**

Pine River Twp.- If you listen, you can hear the red oaks releasing their acorns like rain drops. 20 acres of hardwoods with a captivating winding drive lead to this dramatic 4BR/2BA cedar sided walk out. Open porches and wrap around decks enhance the curb appeal. The renovations made are as follows: All flooring replaced, new interior doors, complete bath remodel, added fireplace, new flooring in basement bedrooms and hall, new furnace ('21), new central air ('21), new exterior storm doors and basement door, new deck (west side) and replaced deck (south side), new concrete slab in garage and extensive landscaping and tree removal. A new roof was added on 9/30/24 and the septic system was pumped and inspected (compliant) on 8/08/24. Attention to detail is evident in the condition and quality of the home. An additional 10 acres are available MLS#6615593.