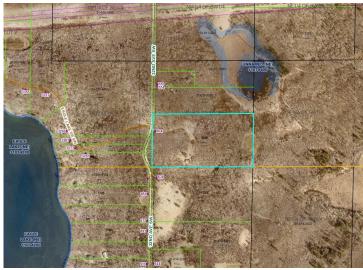

## **Additional Details:**

Year Built 1995 Lot Acres 20

Lot Dimensions 660x1320

Garage Stalls 3
School District 2174
Taxes \$1,608
Taxes with Assessments \$1,674
Tax Year 2024

## **Driving Directions:**

4 miles north of Pine River on #371 to 14th St. SW (@ Mildred Chapel) then right on 14th for .7 mile merging into 32nd Avenue SW, continue north on 32nd for 1.5 miles to #804 on right.