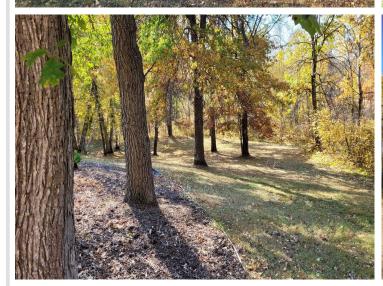

## **Description:**

Pine River Twp.- If you listen, you can hear the red oaks releasing their acorns like rain drops. 20 acres of hardwoods with a captivating winding drive lead to this dramatic 4BR/2BA cedar sided walk out. Open porches and wrap around decks enhance the curb appeal. The renovations made are as follows: All flooring replaced, new interior doors, complete bath remodel, added fireplace, new flooring in basement bedrooms and hall, new furnace ('21), new central air ('21), new exterior storm doors and basement door, new deck (west side) and replaced deck (south side), new concrete slab in garage and extensive landscaping and tree removal. A new roof was added on 9/30/24 and the septic system was pumped and inspected (compliant) on 8/08/24. Attention to detail is evident in the condition and quality of the home. An additional 10 acres are available MLS#6615593.

## **Additional Details:**

Year Built 1995 Lot Acres 20

Lot Dimensions 660x1320

Garage Stalls 3
School District 2174
Taxes \$1,608
Taxes with Assessments \$1,674
Tax Year 2024