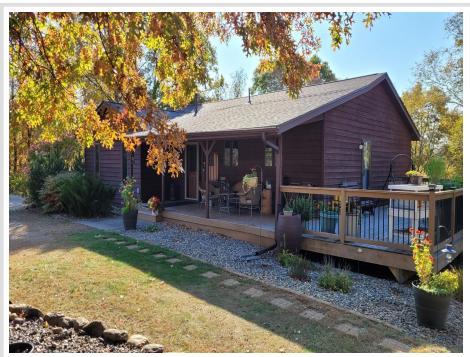

## **Description:**

Pine River Twp.- If you listen, you can hear the red oaks releasing their acorns like rain drops. 20 acres of hardwoods with a captivating winding drive lead to this dramatic 4BR/2BA cedar sided walk out. Open porches and wrap around decks enhance the curb appeal. The renovations made are as follows: All flooring replaced, new interior doors, complete bath remodel, added fireplace, new flooring in basement bedrooms and hall, new furnace ('21), new central air ('21), new exterior storm doors and basement door, new deck (west side) and replaced deck (south side), new concrete slab in garage and extensive landscaping and tree removal. A new roof was added on 9/30/24 and the septic system was pumped and inspected (compliant) on 8/08/24. Attention to detail is evident in the condition and quality of the home. An additional 10 acres are available MLS#6615593.