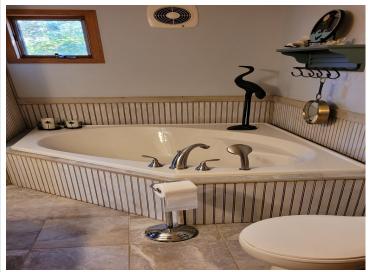

## **Description:**

Pine River Twp.- If you listen, you can hear the red oaks releasing their acorns like rain drops. 20 acres of hardwoods with a captivating winding drive lead to this dramatic 4BR/2BA cedar sided walk out. Open porches and wrap around decks enhance the curb appeal. The renovations made are as follows: All flooring replaced, new interior doors, complete bath remodel, added fireplace, new flooring in basement bedrooms and hall, new furnace ('21), new central air ('21), new exterior storm doors and basement door, new deck (west side) and replaced deck (south side), new concrete slab in garage and extensive landscaping and tree removal. A new roof was added on 9/30/24 and the septic system was pumped and inspected (compliant) on 8/08/24. Attention to detail is evident in the condition and quality of the home. An additional 10 acres are available MLS#6615593.