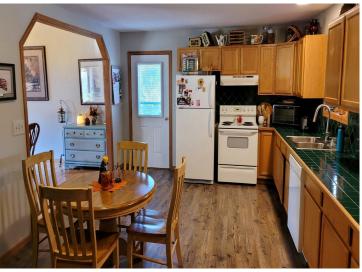

## **Description:**

Pine River Twp.- If you listen, you can hear the red oaks releasing their acorns like rain drops. 20 acres of hardwoods with a captivating winding drive lead to this dramatic 4BR/2BA cedar sided walk out. Open porches and wrap around decks enhance the curb appeal. The renovations made are as follows: All flooring replaced, new interior doors, complete bath remodel, added fireplace, new flooring in basement bedrooms and hall, new furnace ('21), new central air ('21), new exterior storm doors and basement door, new deck (west side) and replaced deck (south side), new concrete slab in garage and extensive landscaping and tree removal. A new roof was added on 9/30/24 and the septic system was pumped and inspected (compliant) on 8/08/24. Attention to detail is evident in the condition and quality of the home. An additional 10 acres are available MLS#6615593.