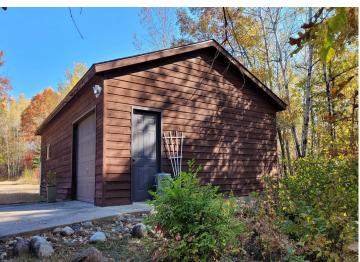

## **Additional Details:**

Year Built 1995 Lot Acres 20

Lot Dimensions 660x1320

Garage Stalls 3
School District 2174
Taxes \$1,608
Taxes with Assessments \$1,674
Tax Year 2024