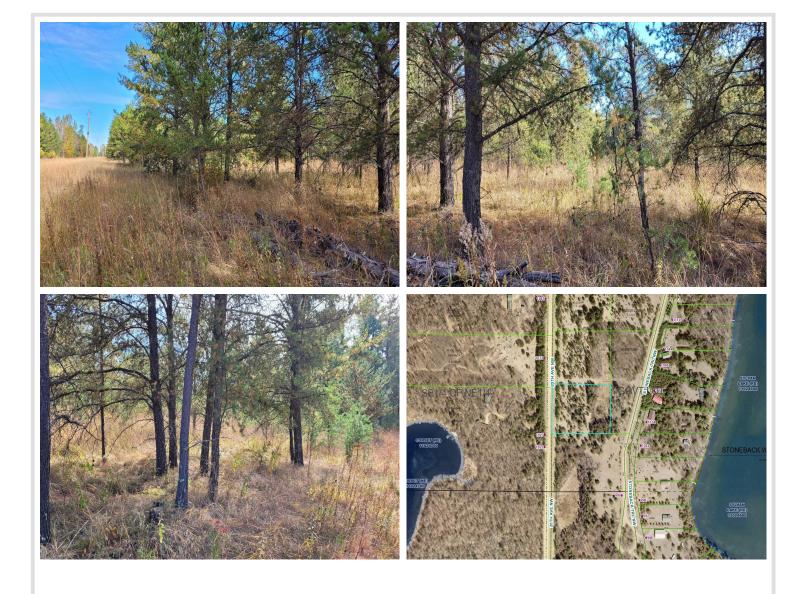

## **Description:**

Ponto Twp.- In the heart of lake country is this wooded 2.85 build site ideal for home/shouse/storage building. The lot is surveyed with a current and future septic site. Power and phone run on the west side of the lot. Take a look at this hard to-find tract.

# Additional Details:

| 2.85            |
|-----------------|
| 314x400x305x400 |
| 2174            |
| \$34            |
| \$34            |
| 2024            |
|                 |