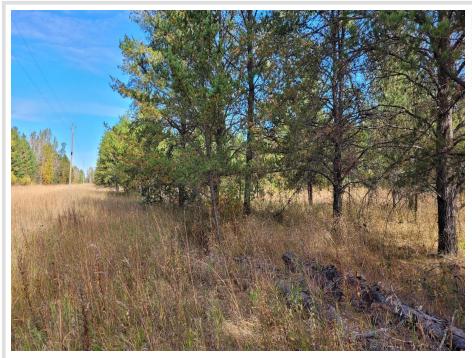

## **Description:**

Ponto Twp.- In the heart of lake country is this wooded 2.85 build site ideal for home/shouse/storage building. The lot is surveyed with a current and future septic site. Power and phone run on the west side of the lot. Take a look at this hard to-find tract.