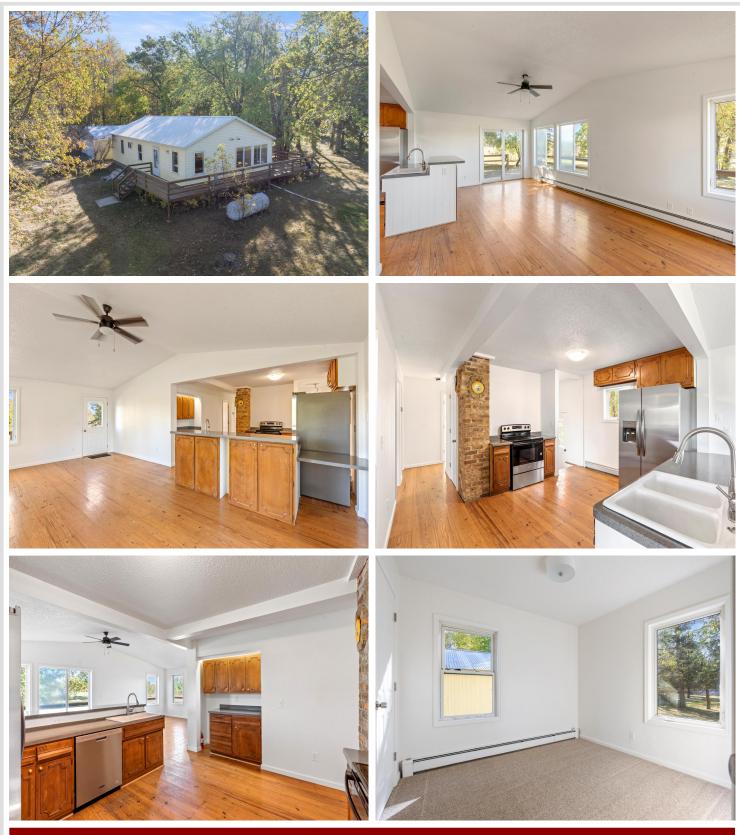

## **Description:**

Take a look at this charming 3 bedroom home nestled right next to the dower lake recreation area. Providing a boat launch, beach, and fishing pier access. This home has been nicely updated with some new stainless steel appliances, new carpet and paint. There is a wrap around deck that offers some extra space. Steel roof. Large detached garage. All sitting on a beautiful lot with mature tress and a wonderfully large apple tree!