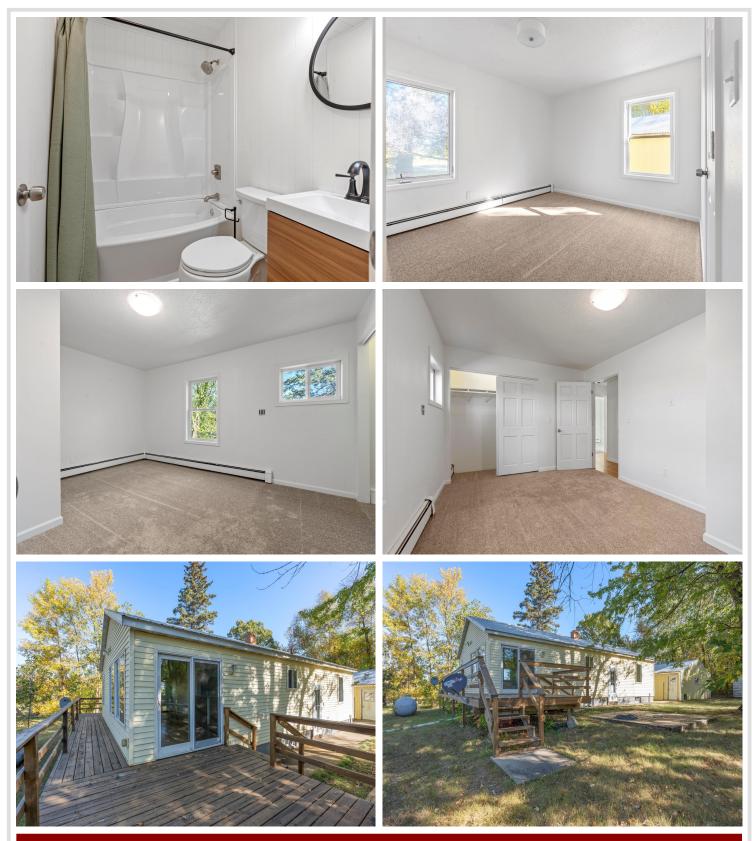

## **Description:**

Take a look at this charming 3 bedroom home nestled right next to the dower lake recreation area. Providing a boat launch, beach, and fishing pier access. This home has been nicely updated with some new stainless steel appliances, new carpet and paint. There is a wrap around deck that offers some extra space. Steel roof. Large detached garage. All sitting on a beautiful lot with mature tress and a wonderfully large apple tree!