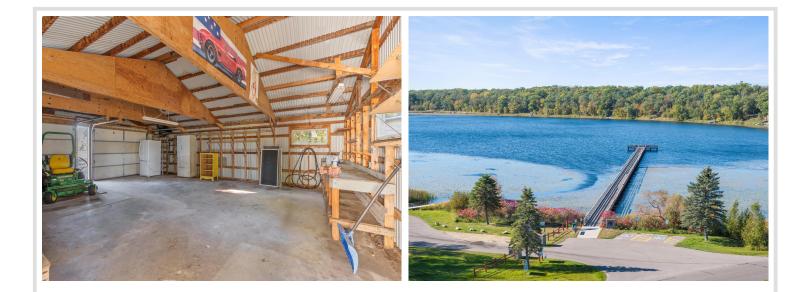

## **Description:**

Take a look at this charming 3 bedroom home nestled right next to the dower lake recreation area. Providing a boat launch, beach, and fishing pier access. This home has been nicely updated with some new stainless steel appliances, new carpet and paint. There is a wrap around deck that offers some extra space. Steel roof. Large detached garage. All sitting on a beautiful lot with mature tress and a wonderfully large apple tree!