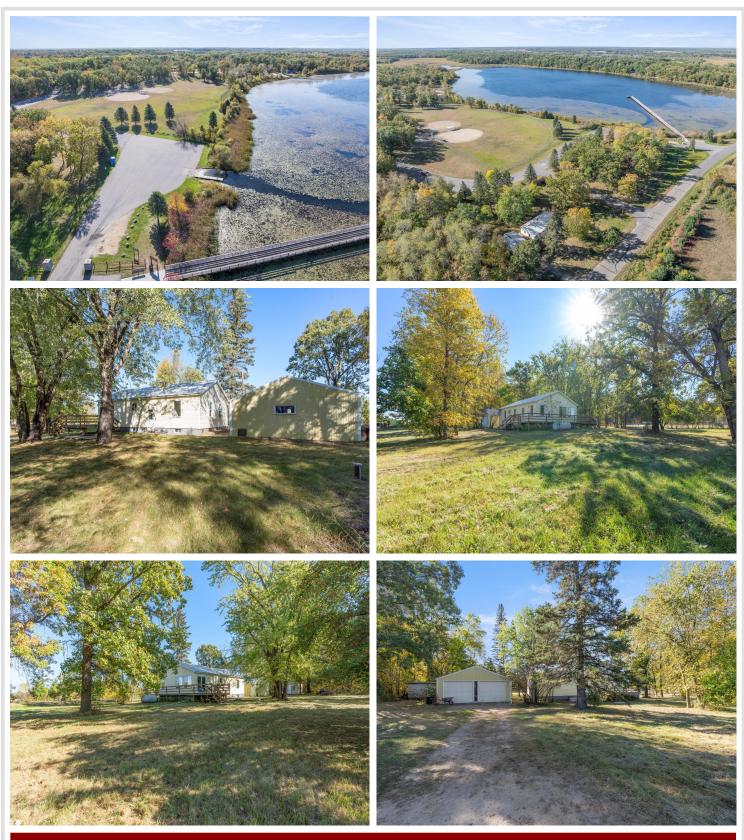

## **Description:**

Take a look at this charming 3 bedroom home nestled right next to the dower lake recreation area. Providing a boat launch, beach, and fishing pier access. This home has been nicely updated with some new stainless steel appliances, new carpet and paint. There is a wrap around deck that offers some extra space. Steel roof. Large detached garage. All sitting on a beautiful lot with mature tress and a wonderfully large apple tree!