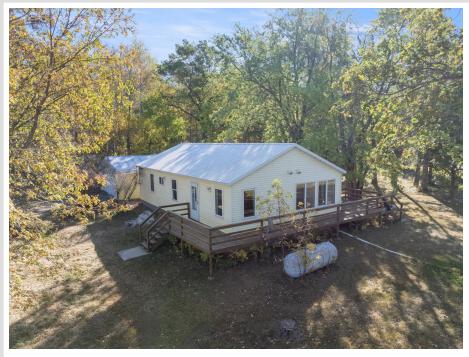

## **Description:**

Take a look at this charming 3 bedroom home nestled right next to the dower lake recreation area. Providing a boat launch, beach, and fishing pier access. This home has been nicely updated with some new stainless steel appliances, new carpet and paint. There is a wrap around deck that offers some extra space. Steel roof. Large detached garage. All sitting on a beautiful lot with mature tress and a wonderfully large apple tree!

#### Additional Details:

| Year Built             | 1950    |
|------------------------|---------|
| Lot Acres              | 0.6     |
| Lot Dimensions         | 175x150 |
| Garage Stalls          | 2       |
| School District        | 2170    |
| Taxes                  | \$1,248 |
| Taxes with Assessments | \$1,248 |
| Tax Year               | 2023    |