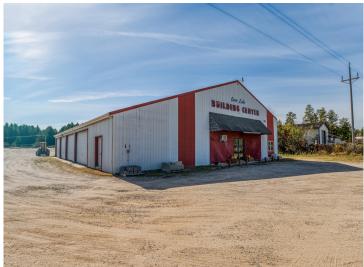

#### **Description:**

Drastically Reduced Price – Incredible Business & Investment Opportunity!

Johnson Lumber, formerly Cass Lake Building Center, is now available at a highly attainable price, offering massive potential for entrepreneurs and investors. Situated on 2.11 acres, the property features 5 versatile buildings, including a 74x100' main building with 2,400 sq/ft of office/retail space and 4,700 sq/ft of attached warehouse/cold storage. Four additional spacious storage buildings (120x28, 128x40, 140x32, 120x32) provide loading docks, customer loading zones, and covered storage areas, all on a secure, fenced lot.

#### Prime Location:

Situated on a well-traveled intersection of Highways 2 and 371, Johnson Lumber enjoys excellent visibility and accessibility for both local and seasonal customers. With the growing Cass Lake community and increasing demand for housing and construction services, now is the perfect time to starting the construction services, now is the perfect time to starting the construction services, now is the perfect time to starting the construction services, now is the perfect time to starting the construction services.