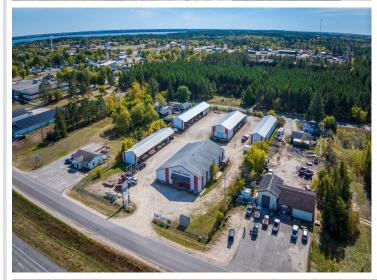

#### **Description:**

Drastically Reduced Price – Incredible Business & Investment Opportunity!

Johnson Lumber, formerly Cass Lake Building Center, is now available at a highly attainable price, offering massive potential for entrepreneurs and investors. Situated on 2.11 acres, the property features 5 versatile buildings, including a 74x100' main building with 2,400 sq/ft of office/retail space and 4,700 sq/ft of attached warehouse/cold storage. Four additional spacious storage buildings (120x28, 128x40, 140x32, 120x32) provide loading docks, customer loading zones, and covered storage areas, all on a secure, fenced lot.

#### Prime Location:

Situated on a well-traveled intersection of Highways 2 and 371, Johnson Lumber enjoys excellent visibility and accessibility for both local and seasonal customers. With the growing Cass Lake community and increasing demand for housing and construction services, now is the perfect time to starting the construction services, now is the perfect time to starting the construction services, now is the perfect time to starting the construction services, now is the perfect time to starting the construction services.