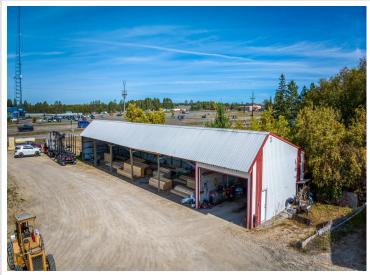

#### **Description:**

Drastically Reduced Price – Incredible Business & Investment Opportunity!

Johnson Lumber, formerly Cass Lake Building Center, is now available at a highly attainable price, offering massive potential for entrepreneurs and investors. Situated on 2.11 acres, the property features 5 versatile buildings, including a 74x100' main building with 2,400 sq/ft of office/retail space and 4,700 sq/ft of attached warehouse/cold storage. Four additional spacious storage buildings (120x28, 128x40, 140x32, 120x32) provide loading docks, customer loading zones, and covered storage areas, all on a secure, fenced lot.