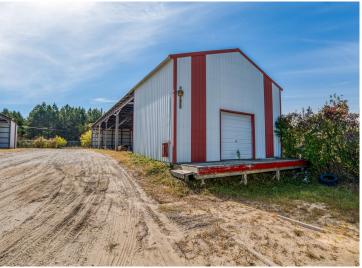

#### **Description:**

Drastically Reduced Price – Incredible Business & Investment Opportunity!

Johnson Lumber, formerly Cass Lake Building Center, is now available at a highly attainable price, offering massive potential for entrepreneurs and investors. Situated on 2.11 acres, the property features 5 versatile buildings, including a 74x100' main building with 2,400 sq/ft of office/retail space and 4,700 sq/ft of attached warehouse/cold storage. Four additional spacious storage buildings (120x28, 128x40, 140x32, 120x32) provide loading docks, customer loading zones, and covered storage areas, all on a secure, fenced lot.