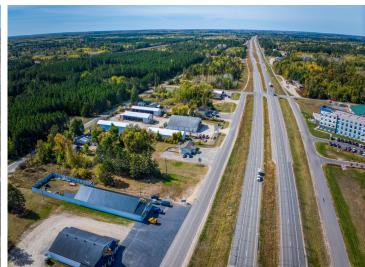

#### **Description:**

Drastically Reduced Price – Incredible Business & Investment Opportunity!

Johnson Lumber, formerly Cass Lake Building Center, is now available at a highly attainable price, offering massive potential for entrepreneurs and investors. Situated on 2.11 acres, the property features 5 versatile buildings, including a 74x100' main building with 2,400 sq/ft of office/retail space and 4,700 sq/ft of attached warehouse/cold storage. Four additional spacious storage buildings (120x28, 128x40, 140x32, 120x32) provide loading docks, customer loading zones, and covered storage areas, all on a secure, fenced lot.

#### Prime Location:

Situated on a well-traveled intersection of Highways 2 and 371, Johnson Lumber enjoys excellent visibility and accessibility for both local and seasonal customers. With the growing Cass Lake community and increasing demand for housing and construction services, now is the perfect time to starting the construction services, now is the perfect time to starting the construction services, now is the perfect time to starting the construction services, now is the perfect time to starting the construction services.