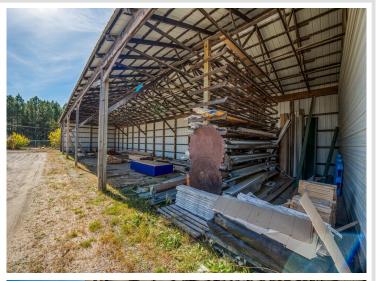

#### **Description:**

Drastically Reduced Price – Incredible Business & Investment Opportunity!

Johnson Lumber, formerly Cass Lake Building Center, is now available at a highly attainable price, offering massive potential for entrepreneurs and investors. Situated on 2.11 acres, the property features 5 versatile buildings, including a 74x100' main building with 2,400 sq/ft of office/retail space and 4,700 sq/ft of attached warehouse/cold storage. Four additional spacious storage buildings (120x28, 128x40, 140x32, 120x32) provide loading docks, customer loading zones, and covered storage areas, all on a secure, fenced lot.

The property offers ample parking, versatile buildings, and loading areas, providing flexibility for nearly any commercial use. Its combination of size, location, and price makes it a rare and affordable opportunity in the region.