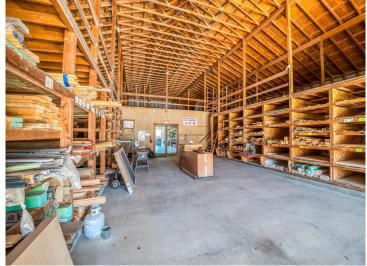

#### **Description:**

Drastically Reduced Price – Incredible Business & Investment Opportunity!

Johnson Lumber, formerly Cass Lake Building Center, is now available at a highly attainable price, offering massive potential for entrepreneurs and investors. Situated on 2.11 acres, the property features 5 versatile buildings, including a 74x100' main building with 2,400 sq/ft of office/retail space and 4,700 sq/ft of attached warehouse/cold storage. Four additional spacious storage buildings (120x28, 128x40, 140x32, 120x32) provide loading docks, customer loading zones, and covered storage areas, all on a secure, fenced lot.

This property is perfect for those looking to continue operating as a lumber yard or transform it into a storage facility, boat/RV storage, warehouse, office suites, or mixed-use business. With the Cass Lake Chain nearby, demand for boat and RV storage is high, making it an ideal location for a storage-focused venture.

The property offers ample parking, versatile buildings, and loading areas, providing flexibility for nearly any commercial use. Its combination of size, location, and price makes it a rare and affordable opportunity in the region.