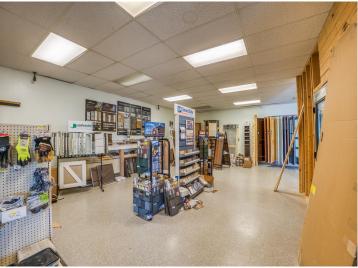

#### **Description:**

Drastically Reduced Price – Incredible Business & Investment Opportunity!

Johnson Lumber, formerly Cass Lake Building Center, is now available at a highly attainable price, offering massive potential for entrepreneurs and investors. Situated on 2.11 acres, the property features 5 versatile buildings, including a 74x100' main building with 2,400 sq/ft of office/retail space and 4,700 sq/ft of attached warehouse/cold storage. Four additional spacious storage buildings (120x28, 128x40, 140x32, 120x32) provide loading docks, customer loading zones, and covered storage areas, all on a secure, fenced lot.

This property is perfect for those looking to continue operating as a lumber yard or transform it into a storage facility, boat/RV storage, warehouse, office suites, or mixed-use business. With the Cass Lake Chain nearby, demand for boat and RV storage is high, making it an ideal location for a storage-focused venture.

The property offers ample parking, versatile buildings, and loading areas, providing flexibility for nearly any commercial use. Its combination of size, location, and price makes it a rare and affordable opportunity in the region.