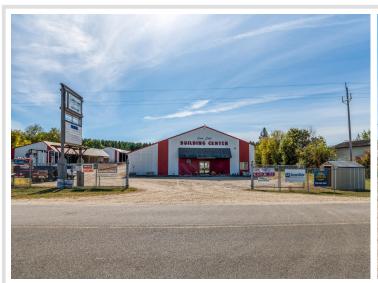

#### **Description:**

Drastically Reduced Price – Incredible Business & Investment Opportunity!

Johnson Lumber, formerly Cass Lake Building Center, is now available at a highly attainable price, offering massive potential for entrepreneurs and investors. Situated on 2.11 acres, the property features 5 versatile buildings, including a 74x100' main building with 2,400 sq/ft of office/retail space and 4,700 sq/ft of attached warehouse/cold storage. Four additional spacious storage buildings (120x28, 128x40, 140x32, 120x32) provide loading docks, customer loading zones, and covered storage areas, all on a secure, fenced lot.

#### Prime Location:

Situated on a well-traveled intersection of Highways 2 and 371, Johnson Lumber enjoys excellent visibility and accessibility for both local and seasonal customers. With the growing Cass Lake community and increasing demand for housing and construction services, now is the perfect time to starting the construction services, now is the perfect time to starting the construction services, now is the perfect time to starting the construction services, now is the perfect time to starting the construction services.