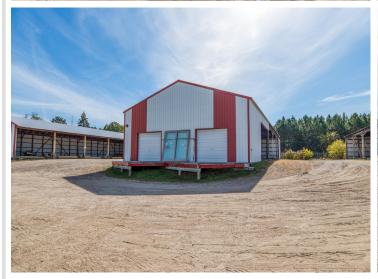

#### **Description:**

Drastically Reduced Price – Incredible Business & Investment Opportunity!

Johnson Lumber, formerly Cass Lake Building Center, is now available at a highly attainable price, offering massive potential for entrepreneurs and investors. Situated on 2.11 acres, the property features 5 versatile buildings, including a 74x100' main building with 2,400 sq/ft of office/retail space and 4,700 sq/ft of attached warehouse/cold storage. Four additional spacious storage buildings (120x28, 128x40, 140x32, 120x32) provide loading docks, customer loading zones, and covered storage areas, all on a secure, fenced lot.

#### Prime Location:

Situated on a well-traveled intersection of Highways 2 and 371, Johnson Lumber enjoys excellent visibility and accessibility for both local and seasonal customers. With the growing Cass Lake community and increasing demand for housing and construction services, now is the perfect time to starting the construction services, now is the perfect time to starting the construction services, now is the perfect time to starting the construction services, now is the perfect time to starting the construction services.