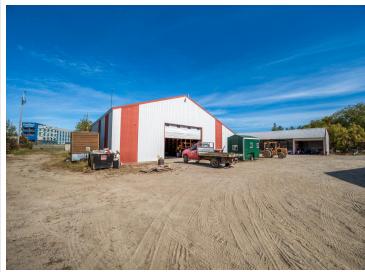

#### **Description:**

Drastically Reduced Price – Incredible Business & Investment Opportunity!

Johnson Lumber, formerly Cass Lake Building Center, is now available at a highly attainable price, offering massive potential for entrepreneurs and investors. Situated on 2.11 acres, the property features 5 versatile buildings, including a 74x100' main building with 2,400 sq/ft of office/retail space and 4,700 sq/ft of attached warehouse/cold storage. Four additional spacious storage buildings (120x28, 128x40, 140x32, 120x32) provide loading docks, customer loading zones, and covered storage areas, all on a secure, fenced lot.