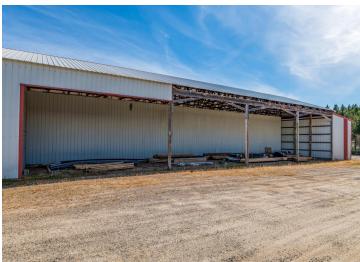

#### **Description:**

Drastically Reduced Price – Incredible Business & Investment Opportunity!

Johnson Lumber, formerly Cass Lake Building Center, is now available at a highly attainable price, offering massive potential for entrepreneurs and investors. Situated on 2.11 acres, the property features 5 versatile buildings, including a 74x100' main building with 2,400 sq/ft of office/retail space and 4,700 sq/ft of attached warehouse/cold storage. Four additional spacious storage buildings (120x28, 128x40, 140x32, 120x32) provide loading docks, customer loading zones, and covered storage areas, all on a secure, fenced lot.

The property offers ample parking, versatile buildings, and loading areas, providing flexibility for nearly any commercial use. Its combination of size, location, and price makes it a rare and affordable opportunity in the region.