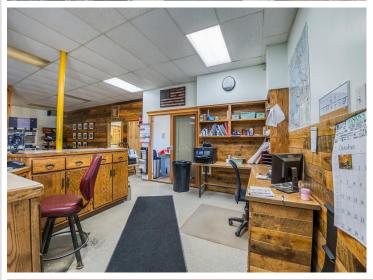

#### **Description:**

Drastically Reduced Price – Incredible Business & Investment Opportunity!

Johnson Lumber, formerly Cass Lake Building Center, is now available at a highly attainable price, offering massive potential for entrepreneurs and investors. Situated on 2.11 acres, the property features 5 versatile buildings, including a 74x100' main building with 2,400 sq/ft of office/retail space and 4,700 sq/ft of attached warehouse/cold storage. Four additional spacious storage buildings (120x28, 128x40, 140x32, 120x32) provide loading docks, customer loading zones, and covered storage areas, all on a secure, fenced lot.

The property offers ample parking, versatile buildings, and loading areas, providing flexibility for nearly any commercial use. Its combination of size, location, and price makes it a rare and affordable opportunity in the region.