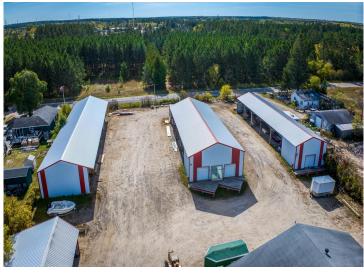

#### **Description:**

Drastically Reduced Price – Incredible Business & Investment Opportunity!

Johnson Lumber, formerly Cass Lake Building Center, is now available at a highly attainable price, offering massive potential for entrepreneurs and investors. Situated on 2.11 acres, the property features 5 versatile buildings, including a 74x100' main building with 2,400 sq/ft of office/retail space and 4,700 sq/ft of attached warehouse/cold storage. Four additional spacious storage buildings (120x28, 128x40, 140x32, 120x32) provide loading docks, customer loading zones, and covered storage areas, all on a secure, fenced lot.