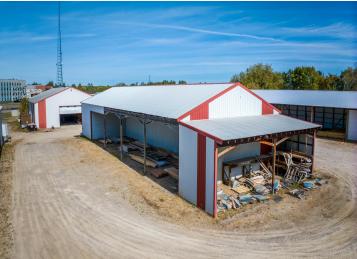

#### **Description:**

Drastically Reduced Price – Incredible Business & Investment Opportunity!

Johnson Lumber, formerly Cass Lake Building Center, is now available at a highly attainable price, offering massive potential for entrepreneurs and investors. Situated on 2.11 acres, the property features 5 versatile buildings, including a 74x100' main building with 2,400 sq/ft of office/retail space and 4,700 sq/ft of attached warehouse/cold storage. Four additional spacious storage buildings (120x28, 128x40, 140x32, 120x32) provide loading docks, customer loading zones, and covered storage areas, all on a secure, fenced lot.

This property is perfect for those looking to continue operating as a lumber yard or transform it into a storage facility, boat/RV storage, warehouse, office suites, or mixed-use business. With the Cass Lake Chain nearby, demand for boat and RV storage is high, making it an ideal location for a storage-focused venture.

The property offers ample parking, versatile buildings, and loading areas, providing flexibility for nearly any commercial use. Its combination of size, location, and price makes it a rare and affordable opportunity in the region.