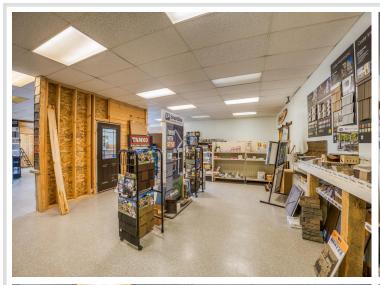

#### **Description:**

Drastically Reduced Price – Incredible Business & Investment Opportunity!

Johnson Lumber, formerly Cass Lake Building Center, is now available at a highly attainable price, offering massive potential for entrepreneurs and investors. Situated on 2.11 acres, the property features 5 versatile buildings, including a 74x100' main building with 2,400 sq/ft of office/retail space and 4,700 sq/ft of attached warehouse/cold storage. Four additional spacious storage buildings (120x28, 128x40, 140x32, 120x32) provide loading docks, customer loading zones, and covered storage areas, all on a secure, fenced lot.

This property is perfect for those looking to continue operating as a lumber yard or transform it into a storage facility, boat/RV storage, warehouse, office suites, or mixed-use business. With the Cass Lake Chain nearby, demand for boat and RV storage is high, making it an ideal location for a storage-focused venture.

The property offers ample parking, versatile buildings, and loading areas, providing flexibility for nearly any commercial use. Its combination of size, location, and price makes it a rare and affordable opportunity in the region.