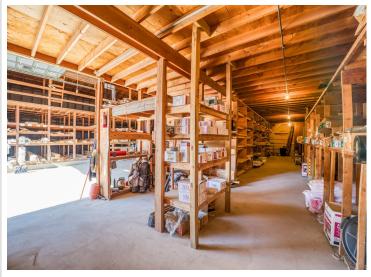

#### **Description:**

Drastically Reduced Price – Incredible Business & Investment Opportunity!

Johnson Lumber, formerly Cass Lake Building Center, is now available at a highly attainable price, offering massive potential for entrepreneurs and investors. Situated on 2.11 acres, the property features 5 versatile buildings, including a 74x100' main building with 2,400 sq/ft of office/retail space and 4,700 sq/ft of attached warehouse/cold storage. Four additional spacious storage buildings (120x28, 128x40, 140x32, 120x32) provide loading docks, customer loading zones, and covered storage areas, all on a secure, fenced lot.

This property is perfect for those looking to continue operating as a lumber yard or transform it into a storage facility, boat/RV storage, warehouse, office suites, or mixed-use business. With the Cass Lake Chain nearby, demand for boat and RV storage is high, making it an ideal location for a storage-focused venture.

The property offers ample parking, versatile buildings, and loading areas, providing flexibility for nearly any commercial use. Its combination of size, location, and price makes it a rare and affordable opportunity in the region.