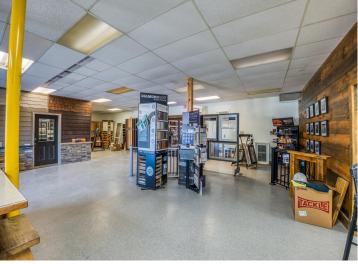

#### **Description:**

Drastically Reduced Price – Incredible Business & Investment Opportunity!

Johnson Lumber, formerly Cass Lake Building Center, is now available at a highly attainable price, offering massive potential for entrepreneurs and investors. Situated on 2.11 acres, the property features 5 versatile buildings, including a 74x100' main building with 2,400 sq/ft of office/retail space and 4,700 sq/ft of attached warehouse/cold storage. Four additional spacious storage buildings (120x28, 128x40, 140x32, 120x32) provide loading docks, customer loading zones, and covered storage areas, all on a secure, fenced lot.

This property is perfect for those looking to continue operating as a lumber yard or transform it into a storage facility, boat/RV storage, warehouse, office suites, or mixed-use business. With the Cass Lake Chain nearby, demand for boat and RV storage is high, making it an ideal location for a storage-focused venture.

The property offers ample parking, versatile buildings, and loading areas, providing flexibility for nearly any commercial use. Its combination of size, location, and price makes it a rare and affordable opportunity in the region.