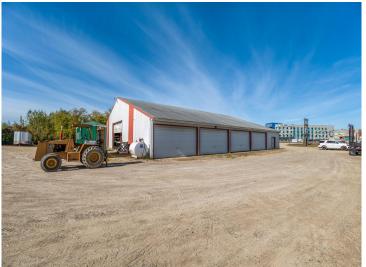

#### **Description:**

Drastically Reduced Price – Incredible Business & Investment Opportunity!

Johnson Lumber, formerly Cass Lake Building Center, is now available at a highly attainable price, offering massive potential for entrepreneurs and investors. Situated on 2.11 acres, the property features 5 versatile buildings, including a 74x100' main building with 2,400 sq/ft of office/retail space and 4,700 sq/ft of attached warehouse/cold storage. Four additional spacious storage buildings (120x28, 128x40, 140x32, 120x32) provide loading docks, customer loading zones, and covered storage areas, all on a secure, fenced lot.

The property offers ample parking, versatile buildings, and loading areas, providing flexibility for nearly any commercial use. Its combination of size, location, and price makes it a rare and affordable opportunity in the region.