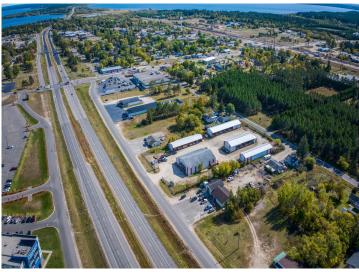

#### **Description:**

Drastically Reduced Price – Incredible Business & Investment Opportunity!

Johnson Lumber, formerly Cass Lake Building Center, is now available at a highly attainable price, offering massive potential for entrepreneurs and investors. Situated on 2.11 acres, the property features 5 versatile buildings, including a 74x100' main building with 2,400 sq/ft of office/retail space and 4,700 sq/ft of attached warehouse/cold storage. Four additional spacious storage buildings (120x28, 128x40, 140x32, 120x32) provide loading docks, customer loading zones, and covered storage areas, all on a secure, fenced lot.

#### Prime Location:

Situated on a well-traveled intersection of Highways 2 and 371, Johnson Lumber enjoys excellent visibility and accessibility for both local and seasonal customers. With the growing Cass Lake community and increasing demand for housing and construction services, now is the perfect time to starting the construction services, now is the perfect time to starting the construction services, now is the perfect time to starting the construction services, now is the perfect time to starting the construction services.