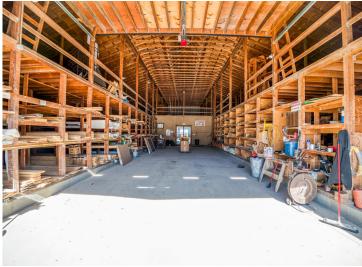

#### **Description:**

Drastically Reduced Price – Incredible Business & Investment Opportunity!

Johnson Lumber, formerly Cass Lake Building Center, is now available at a highly attainable price, offering massive potential for entrepreneurs and investors. Situated on 2.11 acres, the property features 5 versatile buildings, including a 74x100' main building with 2,400 sq/ft of office/retail space and 4,700 sq/ft of attached warehouse/cold storage. Four additional spacious storage buildings (120x28, 128x40, 140x32, 120x32) provide loading docks, customer loading zones, and covered storage areas, all on a secure, fenced lot.

This property is perfect for those looking to continue operating as a lumber yard or transform it into a storage facility, boat/RV storage, warehouse, office suites, or mixed-use business. With the Cass Lake Chain nearby, demand for boat and RV storage is high, making it an ideal location for a storage-focused venture.

The property offers ample parking, versatile buildings, and loading areas, providing flexibility for nearly any commercial use. Its combination of size, location, and price makes it a rare and affordable opportunity in the region.