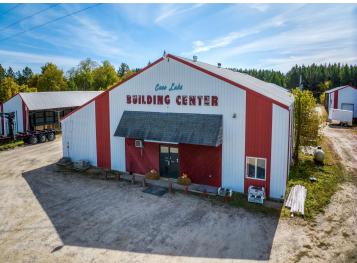

#### **Description:**

Drastically Reduced Price – Incredible Business & Investment Opportunity!

Johnson Lumber, formerly Cass Lake Building Center, is now available at a highly attainable price, offering massive potential for entrepreneurs and investors. Situated on 2.11 acres, the property features 5 versatile buildings, including a 74x100' main building with 2,400 sq/ft of office/retail space and 4,700 sq/ft of attached warehouse/cold storage. Four additional spacious storage buildings (120x28, 128x40, 140x32, 120x32) provide loading docks, customer loading zones, and covered storage areas, all on a secure, fenced lot.