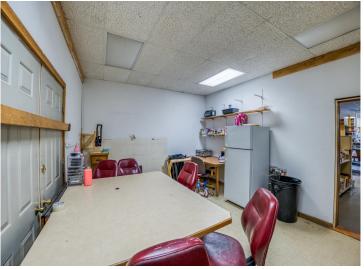

#### **Description:**

Drastically Reduced Price – Incredible Business & Investment Opportunity!

Johnson Lumber, formerly Cass Lake Building Center, is now available at a highly attainable price, offering massive potential for entrepreneurs and investors. Situated on 2.11 acres, the property features 5 versatile buildings, including a 74x100' main building with 2,400 sq/ft of office/retail space and 4,700 sq/ft of attached warehouse/cold storage. Four additional spacious storage buildings (120x28, 128x40, 140x32, 120x32) provide loading docks, customer loading zones, and covered storage areas, all on a secure, fenced lot.

The property offers ample parking, versatile buildings, and loading areas, providing flexibility for nearly any commercial use. Its combination of size, location, and price makes it a rare and affordable opportunity in the region.