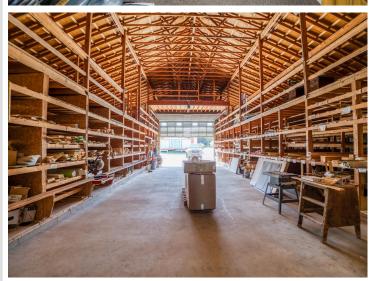

#### **Description:**

Drastically Reduced Price – Incredible Business & Investment Opportunity!

Johnson Lumber, formerly Cass Lake Building Center, is now available at a highly attainable price, offering massive potential for entrepreneurs and investors. Situated on 2.11 acres, the property features 5 versatile buildings, including a 74x100' main building with 2,400 sq/ft of office/retail space and 4,700 sq/ft of attached warehouse/cold storage. Four additional spacious storage buildings (120x28, 128x40, 140x32, 120x32) provide loading docks, customer loading zones, and covered storage areas, all on a secure, fenced lot.

The property offers ample parking, versatile buildings, and loading areas, providing flexibility for nearly any commercial use. Its combination of size, location, and price makes it a rare and affordable opportunity in the region.