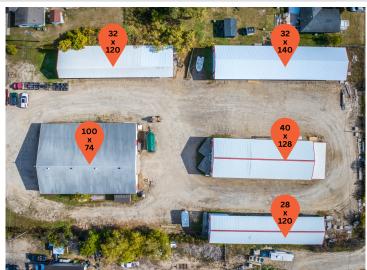

#### **Description:**

Drastically Reduced Price – Incredible Business & Investment Opportunity!

Johnson Lumber, formerly Cass Lake Building Center, is now available at a highly attainable price, offering massive potential for entrepreneurs and investors. Situated on 2.11 acres, the property features 5 versatile buildings, including a 74x100' main building with 2,400 sq/ft of office/retail space and 4,700 sq/ft of attached warehouse/cold storage. Four additional spacious storage buildings (120x28, 128x40, 140x32, 120x32) provide loading docks, customer loading zones, and covered storage areas, all on a secure, fenced lot.