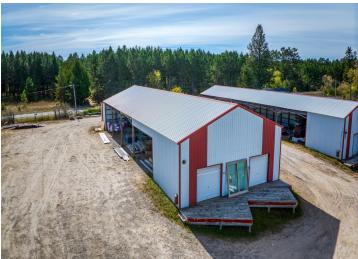

#### **Description:**

Drastically Reduced Price – Incredible Business & Investment Opportunity!

Johnson Lumber, formerly Cass Lake Building Center, is now available at a highly attainable price, offering massive potential for entrepreneurs and investors. Situated on 2.11 acres, the property features 5 versatile buildings, including a 74x100' main building with 2,400 sq/ft of office/retail space and 4,700 sq/ft of attached warehouse/cold storage. Four additional spacious storage buildings (120x28, 128x40, 140x32, 120x32) provide loading docks, customer loading zones, and covered storage areas, all on a secure, fenced lot.

The property offers ample parking, versatile buildings, and loading areas, providing flexibility for nearly any commercial use. Its combination of size, location, and price makes it a rare and affordable opportunity in the region.