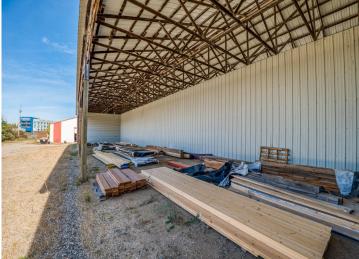

#### **Description:**

Drastically Reduced Price – Incredible Business & Investment Opportunity!

Johnson Lumber, formerly Cass Lake Building Center, is now available at a highly attainable price, offering massive potential for entrepreneurs and investors. Situated on 2.11 acres, the property features 5 versatile buildings, including a 74x100' main building with 2,400 sq/ft of office/retail space and 4,700 sq/ft of attached warehouse/cold storage. Four additional spacious storage buildings (120x28, 128x40, 140x32, 120x32) provide loading docks, customer loading zones, and covered storage areas, all on a secure, fenced lot.

The property offers ample parking, versatile buildings, and loading areas, providing flexibility for nearly any commercial use. Its combination of size, location, and price makes it a rare and affordable opportunity in the region.