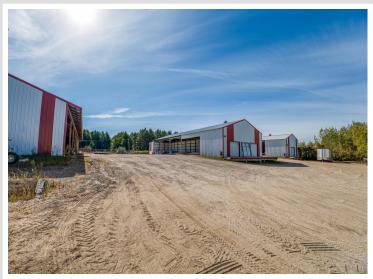

#### **Description:**

Drastically Reduced Price – Incredible Business & Investment Opportunity!

Johnson Lumber, formerly Cass Lake Building Center, is now available at a highly attainable price, offering massive potential for entrepreneurs and investors. Situated on 2.11 acres, the property features 5 versatile buildings, including a 74x100' main building with 2,400 sq/ft of office/retail space and 4,700 sq/ft of attached warehouse/cold storage. Four additional spacious storage buildings (120x28, 128x40, 140x32, 120x32) provide loading docks, customer loading zones, and covered storage areas, all on a secure, fenced lot.

The property offers ample parking, versatile buildings, and loading areas, providing flexibility for nearly any commercial use. Its combination of size, location, and price makes it a rare and affordable opportunity in the region.

#### Prime Location:

Situated on a well-traveled intersection of Highways 2 and 371, Johnson Lumber enjoys excellent visibility and accessibility for both local and seasonal customers. With the growing Cass Lake community and increasing demand for housing and construction services, now is the perfect time to starting the construction services, now is the perfect time to starting the construction services, now is the perfect time to starting the construction services, now is the perfect time to starting the construction services.