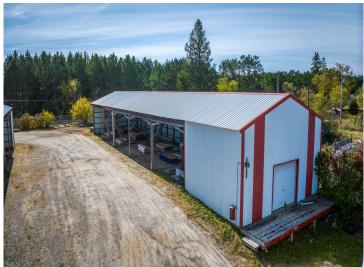

#### **Description:**

Drastically Reduced Price – Incredible Business & Investment Opportunity!

Johnson Lumber, formerly Cass Lake Building Center, is now available at a highly attainable price, offering massive potential for entrepreneurs and investors. Situated on 2.11 acres, the property features 5 versatile buildings, including a 74x100' main building with 2,400 sq/ft of office/retail space and 4,700 sq/ft of attached warehouse/cold storage. Four additional spacious storage buildings (120x28, 128x40, 140x32, 120x32) provide loading docks, customer loading zones, and covered storage areas, all on a secure, fenced lot.

The property offers ample parking, versatile buildings, and loading areas, providing flexibility for nearly any commercial use. Its combination of size, location, and price makes it a rare and affordable opportunity in the region.