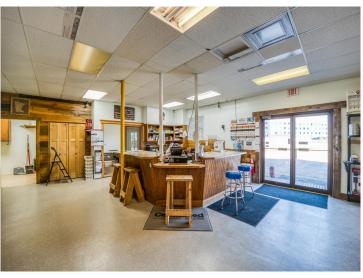

#### **Description:**

Drastically Reduced Price – Incredible Business & Investment Opportunity!

Johnson Lumber, formerly Cass Lake Building Center, is now available at a highly attainable price, offering massive potential for entrepreneurs and investors. Situated on 2.11 acres, the property features 5 versatile buildings, including a 74x100' main building with 2,400 sq/ft of office/retail space and 4,700 sq/ft of attached warehouse/cold storage. Four additional spacious storage buildings (120x28, 128x40, 140x32, 120x32) provide loading docks, customer loading zones, and covered storage areas, all on a secure, fenced lot.

The property offers ample parking, versatile buildings, and loading areas, providing flexibility for nearly any commercial use. Its combination of size, location, and price makes it a rare and affordable opportunity in the region.