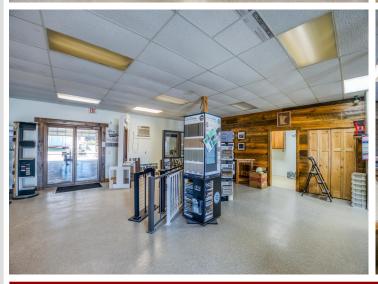

#### **Description:**

Drastically Reduced Price – Incredible Business & Investment Opportunity!

Johnson Lumber, formerly Cass Lake Building Center, is now available at a highly attainable price, offering massive potential for entrepreneurs and investors. Situated on 2.11 acres, the property features 5 versatile buildings, including a 74x100' main building with 2,400 sq/ft of office/retail space and 4,700 sq/ft of attached warehouse/cold storage. Four additional spacious storage buildings (120x28, 128x40, 140x32, 120x32) provide loading docks, customer loading zones, and covered storage areas, all on a secure, fenced lot.

This property is perfect for those looking to continue operating as a lumber yard or transform it into a storage facility, boat/RV storage, warehouse, office suites, or mixed-use business. With the Cass Lake Chain nearby, demand for boat and RV storage is high, making it an ideal location for a storage-focused venture.

The property offers ample parking, versatile buildings, and loading areas, providing flexibility for nearly any commercial use. Its combination of size, location, and price makes it a rare and affordable opportunity in the region.