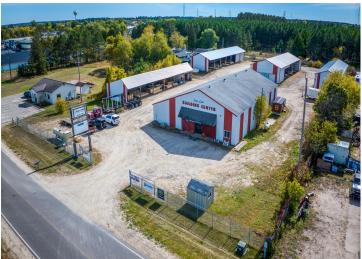

#### **Description:**

Drastically Reduced Price – Incredible Business & Investment Opportunity!

Johnson Lumber, formerly Cass Lake Building Center, is now available at a highly attainable price, offering massive potential for entrepreneurs and investors. Situated on 2.11 acres, the property features 5 versatile buildings, including a 74x100' main building with 2,400 sq/ft of office/retail space and 4,700 sq/ft of attached warehouse/cold storage. Four additional spacious storage buildings (120x28, 128x40, 140x32, 120x32) provide loading docks, customer loading zones, and covered storage areas, all on a secure, fenced lot.

#### Prime Location:

Situated on a well-traveled intersection of Highways 2 and 371, Johnson Lumber enjoys excellent visibility and accessibility for both local and seasonal customers. With the growing Cass Lake community and increasing demand for housing and construction services, now is the perfect time to starting the construction services, now is the perfect time to starting the construction services, now is the perfect time to starting the construction services, now is the perfect time to starting the construction services.