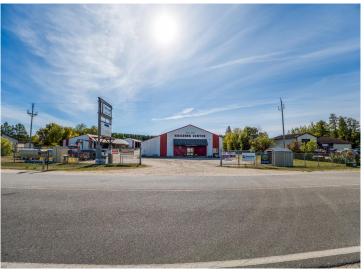

#### **Description:**

Drastically Reduced Price – Incredible Business & Investment Opportunity!

Johnson Lumber, formerly Cass Lake Building Center, is now available at a highly attainable price, offering massive potential for entrepreneurs and investors. Situated on 2.11 acres, the property features 5 versatile buildings, including a 74x100' main building with 2,400 sq/ft of office/retail space and 4,700 sq/ft of attached warehouse/cold storage. Four additional spacious storage buildings (120x28, 128x40, 140x32, 120x32) provide loading docks, customer loading zones, and covered storage areas, all on a secure, fenced lot.

#### Prime Location:

Situated on a well-traveled intersection of Highways 2 and 371, Johnson Lumber enjoys excellent visibility and accessibility for both local and seasonal customers. With the growing Cass Lake community and increasing demand for housing and construction services, now is the perfect time to starting the construction services, now is the perfect time to starting the construction services, now is the perfect time to starting the construction services, now is the perfect time to starting the construction services.