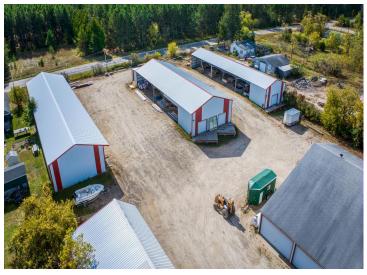

#### **Description:**

Drastically Reduced Price – Incredible Business & Investment Opportunity!

Johnson Lumber, formerly Cass Lake Building Center, is now available at a highly attainable price, offering massive potential for entrepreneurs and investors. Situated on 2.11 acres, the property features 5 versatile buildings, including a 74x100' main building with 2,400 sq/ft of office/retail space and 4,700 sq/ft of attached warehouse/cold storage. Four additional spacious storage buildings (120x28, 128x40, 140x32, 120x32) provide loading docks, customer loading zones, and covered storage areas, all on a secure, fenced lot.

This property is perfect for those looking to continue operating as a lumber yard or transform it into a storage facility, boat/RV storage, warehouse, office suites, or mixed-use business. With the Cass Lake Chain nearby, demand for boat and RV storage is high, making it an ideal location for a storage-focused venture.

The property offers ample parking, versatile buildings, and loading areas, providing flexibility for nearly any commercial use. Its combination of size, location, and price makes it a rare and affordable opportunity in the region.