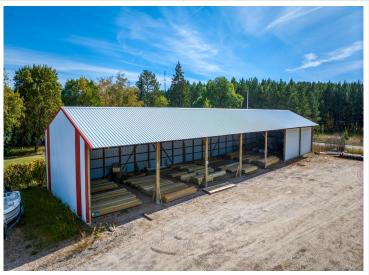

#### **Description:**

Drastically Reduced Price – Incredible Business & Investment Opportunity!

Johnson Lumber, formerly Cass Lake Building Center, is now available at a highly attainable price, offering massive potential for entrepreneurs and investors. Situated on 2.11 acres, the property features 5 versatile buildings, including a 74x100' main building with 2,400 sq/ft of office/retail space and 4,700 sq/ft of attached warehouse/cold storage. Four additional spacious storage buildings (120x28, 128x40, 140x32, 120x32) provide loading docks, customer loading zones, and covered storage areas, all on a secure, fenced lot.

This property is perfect for those looking to continue operating as a lumber yard or transform it into a storage facility, boat/RV storage, warehouse, office suites, or mixed-use business. With the Cass Lake Chain nearby, demand for boat and RV storage is high, making it an ideal location for a storage-focused venture.

The property offers ample parking, versatile buildings, and loading areas, providing flexibility for nearly any commercial use. Its combination of size, location, and price makes it a rare and affordable opportunity in the region.