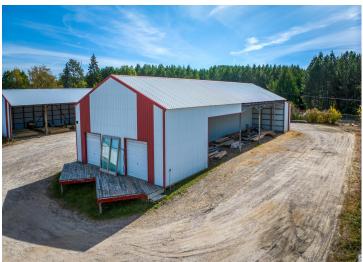

#### **Description:**

Drastically Reduced Price – Incredible Business & Investment Opportunity!

Johnson Lumber, formerly Cass Lake Building Center, is now available at a highly attainable price, offering massive potential for entrepreneurs and investors. Situated on 2.11 acres, the property features 5 versatile buildings, including a 74x100' main building with 2,400 sq/ft of office/retail space and 4,700 sq/ft of attached warehouse/cold storage. Four additional spacious storage buildings (120x28, 128x40, 140x32, 120x32) provide loading docks, customer loading zones, and covered storage areas, all on a secure, fenced lot.