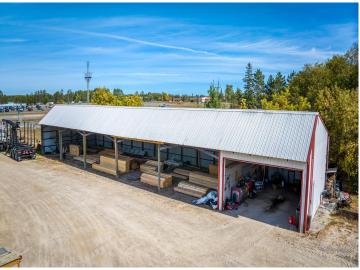

#### **Description:**

Drastically Reduced Price – Incredible Business & Investment Opportunity!

Johnson Lumber, formerly Cass Lake Building Center, is now available at a highly attainable price, offering massive potential for entrepreneurs and investors. Situated on 2.11 acres, the property features 5 versatile buildings, including a 74x100' main building with 2,400 sq/ft of office/retail space and 4,700 sq/ft of attached warehouse/cold storage. Four additional spacious storage buildings (120x28, 128x40, 140x32, 120x32) provide loading docks, customer loading zones, and covered storage areas, all on a secure, fenced lot.

This property is perfect for those looking to continue operating as a lumber yard or transform it into a storage facility, boat/RV storage, warehouse, office suites, or mixed-use business. With the Cass Lake Chain nearby, demand for boat and RV storage is high, making it an ideal location for a storage-focused venture.

The property offers ample parking, versatile buildings, and loading areas, providing flexibility for nearly any commercial use. Its combination of size, location, and price makes it a rare and affordable opportunity in the region.