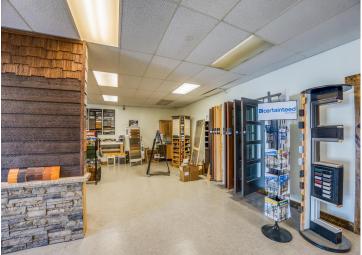

#### **Description:**

Drastically Reduced Price – Incredible Business & Investment Opportunity!

Johnson Lumber, formerly Cass Lake Building Center, is now available at a highly attainable price, offering massive potential for entrepreneurs and investors. Situated on 2.11 acres, the property features 5 versatile buildings, including a 74x100' main building with 2,400 sq/ft of office/retail space and 4,700 sq/ft of attached warehouse/cold storage. Four additional spacious storage buildings (120x28, 128x40, 140x32, 120x32) provide loading docks, customer loading zones, and covered storage areas, all on a secure, fenced lot.

This property is perfect for those looking to continue operating as a lumber yard or transform it into a storage facility, boat/RV storage, warehouse, office suites, or mixed-use business. With the Cass Lake Chain nearby, demand for boat and RV storage is high, making it an ideal location for a storage-focused venture.

The property offers ample parking, versatile buildings, and loading areas, providing flexibility for nearly any commercial use. Its combination of size, location, and price makes it a rare and affordable opportunity in the region.