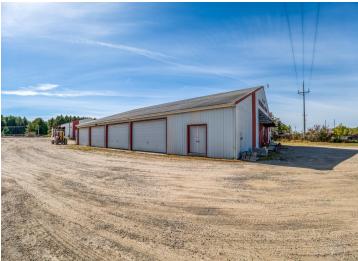

#### **Description:**

Drastically Reduced Price – Incredible Business & Investment Opportunity!

Johnson Lumber, formerly Cass Lake Building Center, is now available at a highly attainable price, offering massive potential for entrepreneurs and investors. Situated on 2.11 acres, the property features 5 versatile buildings, including a 74x100' main building with 2,400 sq/ft of office/retail space and 4,700 sq/ft of attached warehouse/cold storage. Four additional spacious storage buildings (120x28, 128x40, 140x32, 120x32) provide loading docks, customer loading zones, and covered storage areas, all on a secure, fenced lot.

The property offers ample parking, versatile buildings, and loading areas, providing flexibility for nearly any commercial use. Its combination of size, location, and price makes it a rare and affordable opportunity in the region.