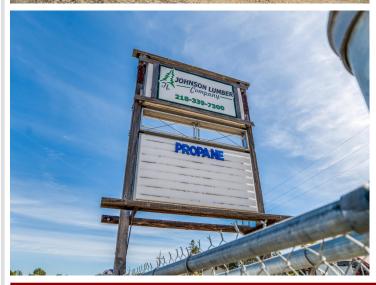

#### **Description:**

Drastically Reduced Price – Incredible Business & Investment Opportunity!

Johnson Lumber, formerly Cass Lake Building Center, is now available at a highly attainable price, offering massive potential for entrepreneurs and investors. Situated on 2.11 acres, the property features 5 versatile buildings, including a 74x100' main building with 2,400 sq/ft of office/retail space and 4,700 sq/ft of attached warehouse/cold storage. Four additional spacious storage buildings (120x28, 128x40, 140x32, 120x32) provide loading docks, customer loading zones, and covered storage areas, all on a secure, fenced lot.

#### Prime Location:

Situated on a well-traveled intersection of Highways 2 and 371, Johnson Lumber enjoys excellent visibility and accessibility for both local and seasonal customers. With the growing Cass Lake community and increasing demand for housing and construction services, now is the perfect time to starting the construction services, now is the perfect time to starting the construction services, now is the perfect time to starting the construction services, now is the perfect time to starting the construction services.