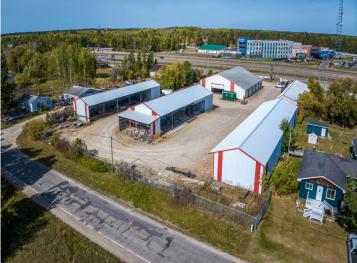

#### **Description:**

Drastically Reduced Price – Incredible Business & Investment Opportunity!

Johnson Lumber, formerly Cass Lake Building Center, is now available at a highly attainable price, offering massive potential for entrepreneurs and investors. Situated on 2.11 acres, the property features 5 versatile buildings, including a 74x100' main building with 2,400 sq/ft of office/retail space and 4,700 sq/ft of attached warehouse/cold storage. Four additional spacious storage buildings (120x28, 128x40, 140x32, 120x32) provide loading docks, customer loading zones, and covered storage areas, all on a secure, fenced lot.

The property offers ample parking, versatile buildings, and loading areas, providing flexibility for nearly any commercial use. Its combination of size, location, and price makes it a rare and affordable opportunity in the region.