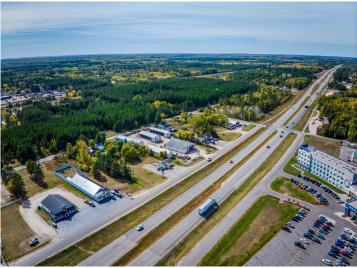

#### **Description:**

Drastically Reduced Price – Incredible Business & Investment Opportunity!

Johnson Lumber, formerly Cass Lake Building Center, is now available at a highly attainable price, offering massive potential for entrepreneurs and investors. Situated on 2.11 acres, the property features 5 versatile buildings, including a 74x100' main building with 2,400 sq/ft of office/retail space and 4,700 sq/ft of attached warehouse/cold storage. Four additional spacious storage buildings (120x28, 128x40, 140x32, 120x32) provide loading docks, customer loading zones, and covered storage areas, all on a secure, fenced lot.

#### Prime Location:

Situated on a well-traveled intersection of Highways 2 and 371, Johnson Lumber enjoys excellent visibility and accessibility for both local and seasonal customers. With the growing Cass Lake community and increasing demand for housing and construction services, now is the perfect time to starting the construction services, now is the perfect time to starting the construction services, now is the perfect time to starting the construction services, now is the perfect time to starting the construction services.