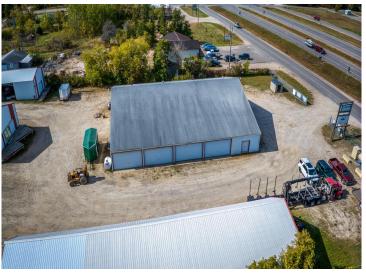

#### **Description:**

Drastically Reduced Price – Incredible Business & Investment Opportunity!

Johnson Lumber, formerly Cass Lake Building Center, is now available at a highly attainable price, offering massive potential for entrepreneurs and investors. Situated on 2.11 acres, the property features 5 versatile buildings, including a 74x100' main building with 2,400 sq/ft of office/retail space and 4,700 sq/ft of attached warehouse/cold storage. Four additional spacious storage buildings (120x28, 128x40, 140x32, 120x32) provide loading docks, customer loading zones, and covered storage areas, all on a secure, fenced lot.

The property offers ample parking, versatile buildings, and loading areas, providing flexibility for nearly any commercial use. Its combination of size, location, and price makes it a rare and affordable opportunity in the region.