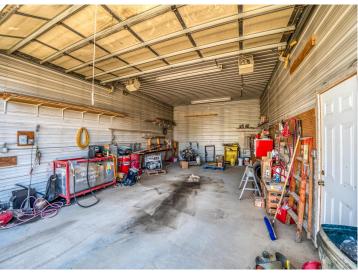

#### **Description:**

Drastically Reduced Price – Incredible Business & Investment Opportunity!

Johnson Lumber, formerly Cass Lake Building Center, is now available at a highly attainable price, offering massive potential for entrepreneurs and investors. Situated on 2.11 acres, the property features 5 versatile buildings, including a 74x100' main building with 2,400 sq/ft of office/retail space and 4,700 sq/ft of attached warehouse/cold storage. Four additional spacious storage buildings (120x28, 128x40, 140x32, 120x32) provide loading docks, customer loading zones, and covered storage areas, all on a secure, fenced lot.

The property offers ample parking, versatile buildings, and loading areas, providing flexibility for nearly any commercial use. Its combination of size, location, and price makes it a rare and affordable opportunity in the region.