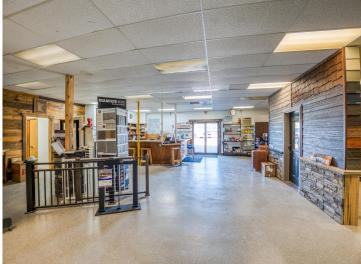

#### **Description:**

Drastically Reduced Price – Incredible Business & Investment Opportunity!

Johnson Lumber, formerly Cass Lake Building Center, is now available at a highly attainable price, offering massive potential for entrepreneurs and investors. Situated on 2.11 acres, the property features 5 versatile buildings, including a 74x100' main building with 2,400 sq/ft of office/retail space and 4,700 sq/ft of attached warehouse/cold storage. Four additional spacious storage buildings (120x28, 128x40, 140x32, 120x32) provide loading docks, customer loading zones, and covered storage areas, all on a secure, fenced lot.

This property is perfect for those looking to continue operating as a lumber yard or transform it into a storage facility, boat/RV storage, warehouse, office suites, or mixed-use business. With the Cass Lake Chain nearby, demand for boat and RV storage is high, making it an ideal location for a storage-focused venture.

The property offers ample parking, versatile buildings, and loading areas, providing flexibility for nearly any commercial use. Its combination of size, location, and price makes it a rare and affordable opportunity in the region.