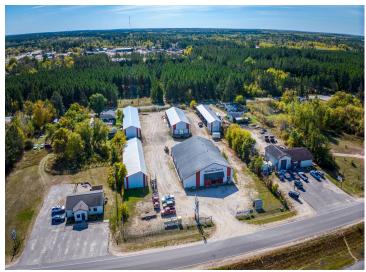

#### **Description:**

Drastically Reduced Price – Incredible Business & Investment Opportunity!

Johnson Lumber, formerly Cass Lake Building Center, is now available at a highly attainable price, offering massive potential for entrepreneurs and investors. Situated on 2.11 acres, the property features 5 versatile buildings, including a 74x100' main building with 2,400 sq/ft of office/retail space and 4,700 sq/ft of attached warehouse/cold storage. Four additional spacious storage buildings (120x28, 128x40, 140x32, 120x32) provide loading docks, customer loading zones, and covered storage areas, all on a secure, fenced lot.

This property is perfect for those looking to continue operating as a lumber yard or transform it into a storage facility, boat/RV storage, warehouse, office suites, or mixed-use business. With the Cass Lake Chain nearby, demand for boat and RV storage is high, making it an ideal location for a storage-focused venture.

The property offers ample parking, versatile buildings, and loading areas, providing flexibility for nearly any commercial use. Its combination of size, location, and price makes it a rare and affordable opportunity in the region.