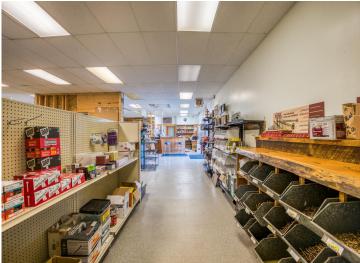

#### **Description:**

Drastically Reduced Price – Incredible Business & Investment Opportunity!

Johnson Lumber, formerly Cass Lake Building Center, is now available at a highly attainable price, offering massive potential for entrepreneurs and investors. Situated on 2.11 acres, the property features 5 versatile buildings, including a 74x100' main building with 2,400 sq/ft of office/retail space and 4,700 sq/ft of attached warehouse/cold storage. Four additional spacious storage buildings (120x28, 128x40, 140x32, 120x32) provide loading docks, customer loading zones, and covered storage areas, all on a secure, fenced lot.

Opportunities for Growth:

Expand retail operations or showroom space to offer additional products or specialty items

Provide delivery services to local contractors and homeowners

Add high-margin product lines such as custom millwork, cabinetry, or prefabricated homes