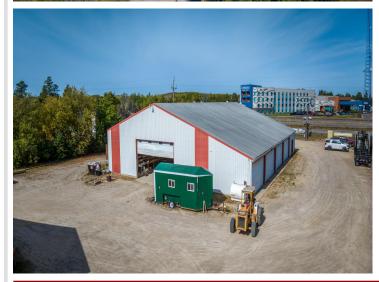

#### **Description:**

Drastically Reduced Price – Incredible Business & Investment Opportunity!

Johnson Lumber, formerly Cass Lake Building Center, is now available at a highly attainable price, offering massive potential for entrepreneurs and investors. Situated on 2.11 acres, the property features 5 versatile buildings, including a 74x100' main building with 2,400 sq/ft of office/retail space and 4,700 sq/ft of attached warehouse/cold storage. Four additional spacious storage buildings (120x28, 128x40, 140x32, 120x32) provide loading docks, customer loading zones, and covered storage areas, all on a secure, fenced lot.