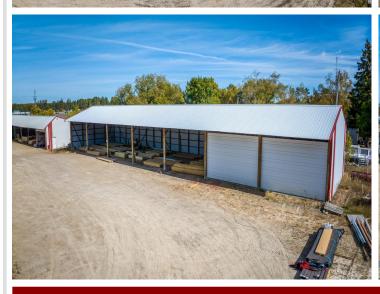

#### **Description:**

Drastically Reduced Price – Incredible Business & Investment Opportunity!

Johnson Lumber, formerly Cass Lake Building Center, is now available at a highly attainable price, offering massive potential for entrepreneurs and investors. Situated on 2.11 acres, the property features 5 versatile buildings, including a 74x100' main building with 2,400 sq/ft of office/retail space and 4,700 sq/ft of attached warehouse/cold storage. Four additional spacious storage buildings (120x28, 128x40, 140x32, 120x32) provide loading docks, customer loading zones, and covered storage areas, all on a secure, fenced lot.

This property is perfect for those looking to continue operating as a lumber yard or transform it into a storage facility, boat/RV storage, warehouse, office suites, or mixed-use business. With the Cass Lake Chain nearby, demand for boat and RV storage is high, making it an ideal location for a storage-focused venture.

The property offers ample parking, versatile buildings, and loading areas, providing flexibility for nearly any commercial use. Its combination of size, location, and price makes it a rare and affordable opportunity in the region.