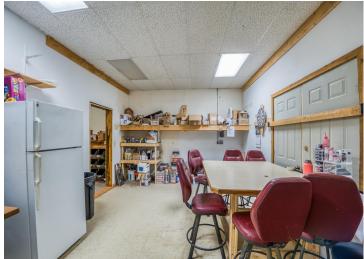

#### **Description:**

Drastically Reduced Price – Incredible Business & Investment Opportunity!

Johnson Lumber, formerly Cass Lake Building Center, is now available at a highly attainable price, offering massive potential for entrepreneurs and investors. Situated on 2.11 acres, the property features 5 versatile buildings, including a 74x100' main building with 2,400 sq/ft of office/retail space and 4,700 sq/ft of attached warehouse/cold storage. Four additional spacious storage buildings (120x28, 128x40, 140x32, 120x32) provide loading docks, customer loading zones, and covered storage areas, all on a secure, fenced lot.

The property offers ample parking, versatile buildings, and loading areas, providing flexibility for nearly any commercial use. Its combination of size, location, and price makes it a rare and affordable opportunity in the region.