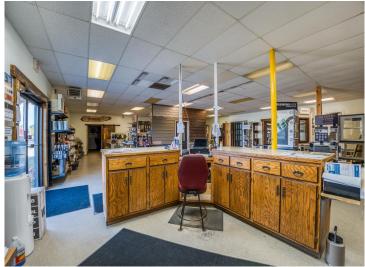

#### **Description:**

Drastically Reduced Price – Incredible Business & Investment Opportunity!

Johnson Lumber, formerly Cass Lake Building Center, is now available at a highly attainable price, offering massive potential for entrepreneurs and investors. Situated on 2.11 acres, the property features 5 versatile buildings, including a 74x100' main building with 2,400 sq/ft of office/retail space and 4,700 sq/ft of attached warehouse/cold storage. Four additional spacious storage buildings (120x28, 128x40, 140x32, 120x32) provide loading docks, customer loading zones, and covered storage areas, all on a secure, fenced lot.

The property offers ample parking, versatile buildings, and loading areas, providing flexibility for nearly any commercial use. Its combination of size, location, and price makes it a rare and affordable opportunity in the region.