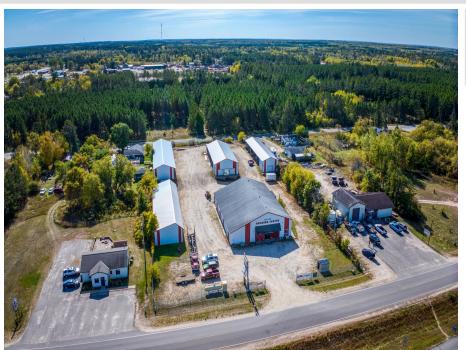

#### **Description:**

Drastically Reduced Price – Incredible Business & Investment Opportunity!

Johnson Lumber, formerly Cass Lake Building Center, is now available at a highly attainable price, offering massive potential for entrepreneurs and investors. Situated on 2.11 acres, the property features 5 versatile buildings, including a 74x100' main building with 2,400 sq/ft of office/retail space and 4,700 sq/ft of attached warehouse/cold storage. Four additional spacious storage buildings (120x28, 128x40, 140x32, 120x32) provide loading docks, customer loading zones, and covered storage areas, all on a secure, fenced lot.

This property is perfect for those looking to continue operating as a lumber yard or transform it into a storage facility, boat/RV storage, warehouse, office suites, or mixed-use business. With the Cass Lake Chain nearby, demand for boat and RV storage is high, making it an ideal location for a storage-focused venture.

The property offers ample parking, versatile buildings, and loading areas, providing flexibility for nearly any commercial use. Its combination of size, location, and price makes it a rare and affordable opportunity in the region.