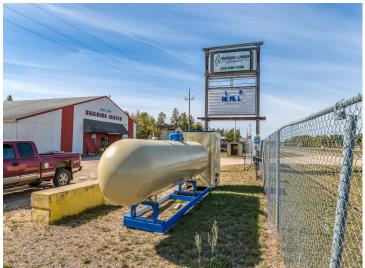

#### **Description:**

Drastically Reduced Price – Incredible Business & Investment Opportunity!

Johnson Lumber, formerly Cass Lake Building Center, is now available at a highly attainable price, offering massive potential for entrepreneurs and investors. Situated on 2.11 acres, the property features 5 versatile buildings, including a 74x100' main building with 2,400 sq/ft of office/retail space and 4,700 sq/ft of attached warehouse/cold storage. Four additional spacious storage buildings (120x28, 128x40, 140x32, 120x32) provide loading docks, customer loading zones, and covered storage areas, all on a secure, fenced lot.

#### Prime Location:

Situated on a well-traveled intersection of Highways 2 and 371, Johnson Lumber enjoys excellent visibility and accessibility for both local and seasonal customers. With the growing Cass Lake community and increasing demand for housing and construction services, now is the perfect time to starting the construction services, now is the perfect time to starting the construction services, now is the perfect time to starting the construction services, now is the perfect time to starting the construction services.