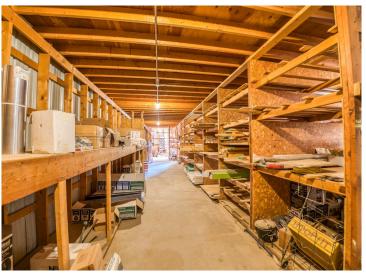

#### **Description:**

Drastically Reduced Price – Incredible Business & Investment Opportunity!

Johnson Lumber, formerly Cass Lake Building Center, is now available at a highly attainable price, offering massive potential for entrepreneurs and investors. Situated on 2.11 acres, the property features 5 versatile buildings, including a 74x100' main building with 2,400 sq/ft of office/retail space and 4,700 sq/ft of attached warehouse/cold storage. Four additional spacious storage buildings (120x28, 128x40, 140x32, 120x32) provide loading docks, customer loading zones, and covered storage areas, all on a secure, fenced lot.

This property is perfect for those looking to continue operating as a lumber yard or transform it into a storage facility, boat/RV storage, warehouse, office suites, or mixed-use business. With the Cass Lake Chain nearby, demand for boat and RV storage is high, making it an ideal location for a storage-focused venture.

The property offers ample parking, versatile buildings, and loading areas, providing flexibility for nearly any commercial use. Its combination of size, location, and price makes it a rare and affordable opportunity in the region.