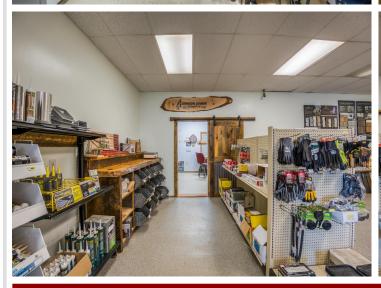

#### **Description:**

Drastically Reduced Price – Incredible Business & Investment Opportunity!

Johnson Lumber, formerly Cass Lake Building Center, is now available at a highly attainable price, offering massive potential for entrepreneurs and investors. Situated on 2.11 acres, the property features 5 versatile buildings, including a 74x100' main building with 2,400 sq/ft of office/retail space and 4,700 sq/ft of attached warehouse/cold storage. Four additional spacious storage buildings (120x28, 128x40, 140x32, 120x32) provide loading docks, customer loading zones, and covered storage areas, all on a secure, fenced lot.

Opportunities for Growth:

Expand retail operations or showroom space to offer additional products or specialty items

Provide delivery services to local contractors and homeowners

Add high-margin product lines such as custom millwork, cabinetry, or prefabricated homes