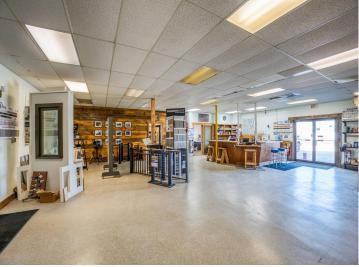

#### **Description:**

Drastically Reduced Price – Incredible Business & Investment Opportunity!

Johnson Lumber, formerly Cass Lake Building Center, is now available at a highly attainable price, offering massive potential for entrepreneurs and investors. Situated on 2.11 acres, the property features 5 versatile buildings, including a 74x100' main building with 2,400 sq/ft of office/retail space and 4,700 sq/ft of attached warehouse/cold storage. Four additional spacious storage buildings (120x28, 128x40, 140x32, 120x32) provide loading docks, customer loading zones, and covered storage areas, all on a secure, fenced lot.

This property is perfect for those looking to continue operating as a lumber yard or transform it into a storage facility, boat/RV storage, warehouse, office suites, or mixed-use business. With the Cass Lake Chain nearby, demand for boat and RV storage is high, making it an ideal location for a storage-focused venture.

The property offers ample parking, versatile buildings, and loading areas, providing flexibility for nearly any commercial use. Its combination of size, location, and price makes it a rare and affordable opportunity in the region.