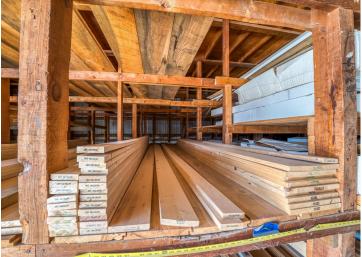

#### **Description:**

Drastically Reduced Price – Incredible Business & Investment Opportunity!

Johnson Lumber, formerly Cass Lake Building Center, is now available at a highly attainable price, offering massive potential for entrepreneurs and investors. Situated on 2.11 acres, the property features 5 versatile buildings, including a 74x100' main building with 2,400 sq/ft of office/retail space and 4,700 sq/ft of attached warehouse/cold storage. Four additional spacious storage buildings (120x28, 128x40, 140x32, 120x32) provide loading docks, customer loading zones, and covered storage areas, all on a secure, fenced lot.

This property is perfect for those looking to continue operating as a lumber yard or transform it into a storage facility, boat/RV storage, warehouse, office suites, or mixed-use business. With the Cass Lake Chain nearby, demand for boat and RV storage is high, making it an ideal location for a storage-focused venture.

The property offers ample parking, versatile buildings, and loading areas, providing flexibility for nearly any commercial use. Its combination of size, location, and price makes it a rare and affordable opportunity in the region.