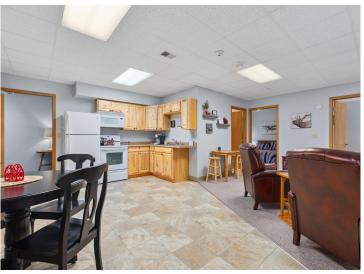

## **Description:**

Incredible chance to own a 3 Unit Rental Property, with over 9700 sq ft, located in the heart of Walker Minnesota, walking distance to public access of Leech Lake, schools, library, restaurants, shopping, coffee shops, the Paul Bunyan Trail, grocery stores and so much more. This unique property has a total of 14 bedrooms, 13 bathrooms, and 4 car garage. There are 2 decks, 2 patios, and a lawn shed. The Main Floor Unit consists of 10 bedrooms, 11 bathrooms, full kitchen, full laundry, pantry, office, 2 car garage used as a game room. Lower Level Unit A consists of 2 bedrooms, 1 bathroom, full laundry room, kitchen. Lower Level Unit B has 2 bedrooms, 1 bathroom, laundry in large utility room and completes with another 2 car garage. This property is being sold FULLY FURNISHED with appliances, beds, nightstands, tvs, end tables, accent chairs, dining room table, chairs, couches, bedroom linens, and bathroom towels. Every bedroom has its own temperature controlled heat. Lawn has a sprinkler system. Property is designed to access every unit through a set of internal stairs with secure entry or you can use the separate driveways. This is truly a TURN KEY business. A must see! Dreams of owning your own AIR BNB. VRBO, RENTAL UNITS, EVENT CENTER, ASSISTED LIVING, WELLNESS/TREATMENT CENTERS...... the possibilities are endless with this property.