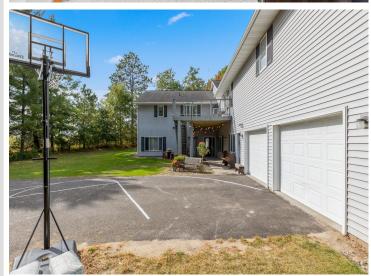

## **Description:**

Incredible chance to own a 3 Unit Rental Property, with over 9700 sq ft, located in the heart of Walker Minnesota, walking distance to public access of Leech Lake, schools, library, restaurants, shopping, coffee shops, the Paul Bunyan Trail, grocery stores and so much more. This unique property has a total of 14 bedrooms, 13 bathrooms, and 4 car garage. There are 2 decks, 2 patios, and a lawn shed. The Main Floor Unit consists of 10 bedrooms, 11 bathrooms, full kitchen, full laundry, pantry, office, 2 car garage used as a game room. Lower Level Unit A consists of 2 bedrooms, 1 bathroom, full laundry room, kitchen. Lower Level Unit B has 2 bedrooms, 1 bathroom, laundry in large utility room and completes with another 2 car garage. This property is being sold FULLY FURNISHED with appliances, beds, nightstands, tvs, end tables, accent chairs, dining room table, chairs, couches, bedroom linens, and bathroom towels. Every bedroom has its own temperature controlled heat. Lawn has a sprinkler system. Property is designed to access every unit through a set of internal stairs with secure entry or you can use the separate driveways. This is truly a TURN KEY business. A must see! Dreams of owning your own AIR BNB. VRBO, RENTAL UNITS, EVENT CENTER, ASSISTED LIVING, WELLNESS/TREATMENT CENTERS...... the possibilities are endless with this property.