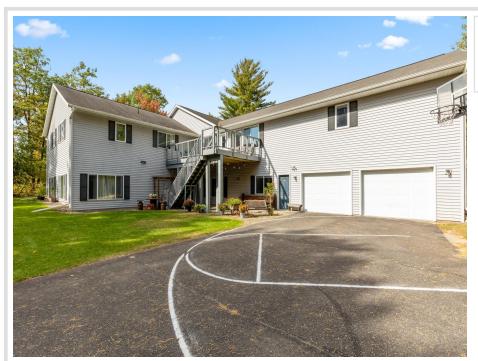

## **Description:**

Incredible chance to own a 3 Unit Rental Property, with over 9700 sq ft, located in the heart of Walker Minnesota, walking distance to public access of Leech Lake, schools, library, restaurants, shopping, coffee shops, the Paul Bunyan Trail, grocery stores and so much more. This unique property has a total of 14 bedrooms, 13 bathrooms, and 4 car garage. There are 2 decks, 2 patios, and a lawn shed. The Main Floor Unit consists of 10 bedrooms, 11 bathrooms, full kitchen, full laundry, pantry, office, 2 car garage used as a game room. Lower Level Unit A consists of 2 bedrooms, 1 bathroom, full laundry room, kitchen. Lower Level Unit B has 2 bedrooms, 1 bathroom, laundry in large utility room and completes with another 2 car garage. This property is being sold FULLY FURNISHED with appliances, beds, nightstands, tvs, end tables, accent chairs, dining room table, chairs, couches, bedroom linens, and bathroom towels. Every bedroom has its own temperature controlled heat. Lawn has a sprinkler system. Property is designed to access every unit through a set of internal stairs with secure entry or you can use the separate driveways. This is truly a TURN KEY business. A must see! Dreams of owning your own AIR BNB. VRBO, RENTAL UNITS, EVENT CENTER, ASSISTED LIVING, WELLNESS/TREATMENT CENTERS...... the possibilities are endless with this property.