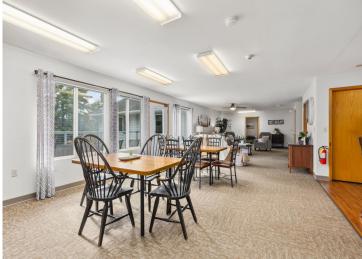

## **Description:**

Incredible chance to own a 3 Unit Rental Property, with over 9700 sq ft, located in the heart of Walker Minnesota, walking distance to public access of Leech Lake, schools, library, restaurants, shopping, coffee shops, the Paul Bunyan Trail, grocery stores and so much more. This unique property has a total of 14 bedrooms, 13 bathrooms, and 4 car garage. There are 2 decks, 2 patios, and a lawn shed. The Main Floor Unit consists of 10 bedrooms, 11 bathrooms, full kitchen, full laundry, pantry, office, 2 car garage used as a game room. Lower Level Unit A consists of 2 bedrooms, 1 bathroom, full laundry room, kitchen. Lower Level Unit B has 2 bedrooms, 1 bathroom, laundry in large utility room and completes with another 2 car garage. This property is being sold FULLY FURNISHED with appliances, beds, nightstands, tvs, end tables, accent chairs, dining room table, chairs, couches, bedroom linens, and bathroom towels. Every bedroom has its own temperature controlled heat. Lawn has a sprinkler system. Property is designed to access every unit through a set of internal stairs with secure entry or you can use the separate driveways. This is truly a TURN KEY business. A must see! Dreams of owning your own AIR BNB. VRBO, RENTAL UNITS, EVENT CENTER, ASSISTED LIVING, WELLNESS/TREATMENT CENTERS...... the possibilities are endless with this property.