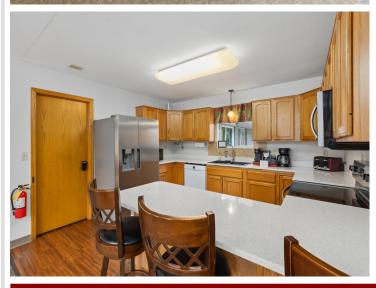

## **Description:**

Incredible chance to own a 3 Unit Rental Property, with over 9700 sq ft, located in the heart of Walker Minnesota, walking distance to public access of Leech Lake, schools, library, restaurants, shopping, coffee shops, the Paul Bunyan Trail, grocery stores and so much more. This unique property has a total of 14 bedrooms, 13 bathrooms, and 4 car garage. There are 2 decks, 2 patios, and a lawn shed. The Main Floor Unit consists of 10 bedrooms, 11 bathrooms, full kitchen, full laundry, pantry, office, 2 car garage used as a game room. Lower Level Unit A consists of 2 bedrooms, 1 bathroom, full laundry room, kitchen. Lower Level Unit B has 2 bedrooms, 1 bathroom, laundry in large utility room and completes with another 2 car garage. This property is being sold FULLY FURNISHED with appliances, beds, nightstands, tvs, end tables, accent chairs, dining room table, chairs, couches, bedroom linens, and bathroom towels. Every bedroom has its own temperature controlled heat. Lawn has a sprinkler system. Property is designed to access every unit through a set of internal stairs with secure entry or you can use the separate driveways. This is truly a TURN KEY business. A must see! Dreams of owning your own AIR BNB. VRBO, RENTAL UNITS, EVENT CENTER, ASSISTED LIVING, WELLNESS/TREATMENT CENTERS...... the possibilities are endless with this property.