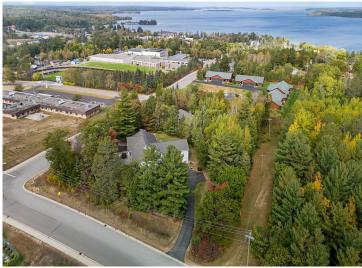

## **Description:**

Incredible chance to own a 3 Unit Rental Property, with over 9700 sq ft, located in the heart of Walker Minnesota, walking distance to public access of Leech Lake, schools, library, restaurants, shopping, coffee shops, the Paul Bunyan Trail, grocery stores and so much more. This unique property has a total of 14 bedrooms, 13 bathrooms, and 4 car garage. There are 2 decks, 2 patios, and a lawn shed. The Main Floor Unit consists of 10 bedrooms, 11 bathrooms, full kitchen, full laundry, pantry, office, 2 car garage used as a game room. Lower Level Unit A consists of 2 bedrooms, 1 bathroom, full laundry room, kitchen. Lower Level Unit B has 2 bedrooms, 1 bathroom, laundry in large utility room and completes with another 2 car garage. This property is being sold FULLY FURNISHED with appliances, beds, nightstands, tvs, end tables, accent chairs, dining room table, chairs, couches, bedroom linens, and bathroom towels. Every bedroom has its own temperature controlled heat. Lawn has a sprinkler system. Property is designed to access every unit through a set of internal stairs with secure entry or you can use the separate driveways. This is truly a TURN KEY business. A must see! Dreams of owning your own AIR BNB. VRBO, RENTAL UNITS, EVENT CENTER, ASSISTED LIVING, WELLNESS/TREATMENT CENTERS...... the possibilities are endless with this property.

## **Additional Details:**

Year Built 2005
Lot Acres 1.24
Lot Dimensions 240x216

Garage Stalls 4
School District 113
Taxes \$7,892
Taxes with Assessments \$7,892
Tax Year 2024