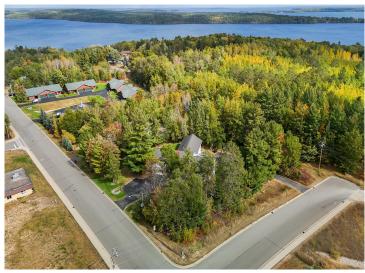

## **Description:**

Incredible chance to own a 3 Unit Rental Property, with over 9700 sq ft, located in the heart of Walker Minnesota, walking distance to public access of Leech Lake, schools, library, restaurants, shopping, coffee shops, the Paul Bunyan Trail, grocery stores and so much more. This unique property has a total of 14 bedrooms, 13 bathrooms, and 4 car garage. There are 2 decks, 2 patios, and a lawn shed. The Main Floor Unit consists of 10 bedrooms, 11 bathrooms, full kitchen, full laundry, pantry, office, 2 car garage used as a game room. Lower Level Unit A consists of 2 bedrooms, 1 bathroom, full laundry room, kitchen. Lower Level Unit B has 2 bedrooms, 1 bathroom, laundry in large utility room and completes with another 2 car garage. This property is being sold FULLY FURNISHED with appliances, beds, nightstands, tvs, end tables, accent chairs, dining room table, chairs, couches, bedroom linens, and bathroom towels. Every bedroom has its own temperature controlled heat. Lawn has a sprinkler system. Property is designed to access every unit through a set of internal stairs with secure entry or you can use the separate driveways. This is truly a TURN KEY business. A must see! Dreams of owning your own AIR BNB. VRBO, RENTAL UNITS, EVENT CENTER, ASSISTED LIVING, WELLNESS/TREATMENT CENTERS...... the possibilities are endless with this property.