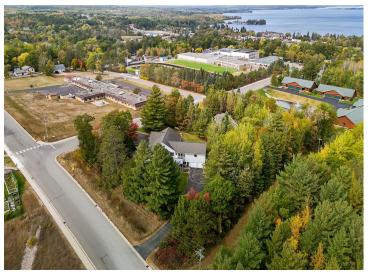

## **Description:**

Incredible chance to own a 3 Unit Rental Property, with over 9700 sq ft, located in the heart of Walker Minnesota, walking distance to public access of Leech Lake, schools, library, restaurants, shopping, coffee shops, the Paul Bunyan Trail, grocery stores and so much more. This unique property has a total of 14 bedrooms, 13 bathrooms, and 4 car garage. There are 2 decks, 2 patios, and a lawn shed. The Main Floor Unit consists of 10 bedrooms, 11 bathrooms, full kitchen, full laundry, pantry, office, 2 car garage used as a game room. Lower Level Unit A consists of 2 bedrooms, 1 bathroom, full laundry room, kitchen. Lower Level Unit B has 2 bedrooms, 1 bathroom, laundry in large utility room and completes with another 2 car garage. This property is being sold FULLY FURNISHED with appliances, beds, nightstands, tvs, end tables, accent chairs, dining room table, chairs, couches, bedroom linens, and bathroom towels. Every bedroom has its own temperature controlled heat. Lawn has a sprinkler system. Property is designed to access every unit through a set of internal stairs with secure entry or you can use the separate driveways. This is truly a TURN KEY business. A must see! Dreams of owning your own AIR BNB. VRBO, RENTAL UNITS, EVENT CENTER, ASSISTED LIVING, WELLNESS/TREATMENT CENTERS...... the possibilities are endless with this property.

## **Additional Details:**

Year Built 2005
Lot Acres 1.24
Lot Dimensions 240x216

Garage Stalls 4
School District 113
Taxes \$7,892
Taxes with Assessments \$7,892
Tax Year 2024