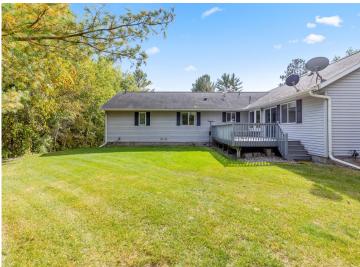

## **Description:**

Incredible chance to own a 3 Unit Rental Property, with over 9700 sq ft, located in the heart of Walker Minnesota, walking distance to public access of Leech Lake, schools, library, restaurants, shopping, coffee shops, the Paul Bunyan Trail, grocery stores and so much more. This unique property has a total of 14 bedrooms, 13 bathrooms, and 4 car garage. There are 2 decks, 2 patios, and a lawn shed. The Main Floor Unit consists of 10 bedrooms, 11 bathrooms, full kitchen, full laundry, pantry, office, 2 car garage used as a game room. Lower Level Unit A consists of 2 bedrooms, 1 bathroom, full laundry room, kitchen. Lower Level Unit B has 2 bedrooms, 1 bathroom, laundry in large utility room and completes with another 2 car garage. This property is being sold FULLY FURNISHED with appliances, beds, nightstands, tvs, end tables, accent chairs, dining room table, chairs, couches, bedroom linens, and bathroom towels. Every bedroom has its own temperature controlled heat. Lawn has a sprinkler system. Property is designed to access every unit through a set of internal stairs with secure entry or you can use the separate driveways. This is truly a TURN KEY business. A must see! Dreams of owning your own AIR BNB. VRBO, RENTAL UNITS, EVENT CENTER, ASSISTED LIVING, WELLNESS/TREATMENT CENTERS...... the possibilities are endless with this property.