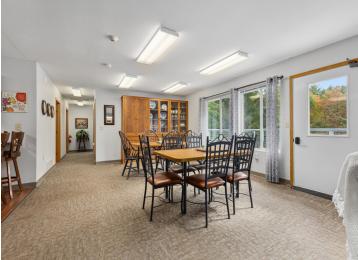

## **Description:**

Incredible chance to own a 3 Unit Rental Property, with over 9700 sq ft, located in the heart of Walker Minnesota, walking distance to public access of Leech Lake, schools, library, restaurants, shopping, coffee shops, the Paul Bunyan Trail, grocery stores and so much more. This unique property has a total of 14 bedrooms, 13 bathrooms, and 4 car garage. There are 2 decks, 2 patios, and a lawn shed. The Main Floor Unit consists of 10 bedrooms, 11 bathrooms, full kitchen, full laundry, pantry, office, 2 car garage used as a game room. Lower Level Unit A consists of 2 bedrooms, 1 bathroom, full laundry room, kitchen. Lower Level Unit B has 2 bedrooms, 1 bathroom, laundry in large utility room and completes with another 2 car garage. This property is being sold FULLY FURNISHED with appliances, beds, nightstands, tvs, end tables, accent chairs, dining room table, chairs, couches, bedroom linens, and bathroom towels. Every bedroom has its own temperature controlled heat. Lawn has a sprinkler system. Property is designed to access every unit through a set of internal stairs with secure entry or you can use the separate driveways. This is truly a TURN KEY business. A must see! Dreams of owning your own AIR BNB. VRBO, RENTAL UNITS, EVENT CENTER, ASSISTED LIVING, WELLNESS/TREATMENT CENTERS...... the possibilities are endless with this property.