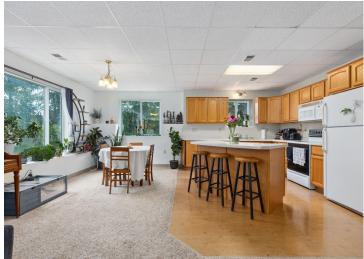

## **Description:**

Incredible chance to own a 3 Unit Rental Property, with over 9700 sq ft, located in the heart of Walker Minnesota, walking distance to public access of Leech Lake, schools, library, restaurants, shopping, coffee shops, the Paul Bunyan Trail, grocery stores and so much more. This unique property has a total of 14 bedrooms, 13 bathrooms, and 4 car garage. There are 2 decks, 2 patios, and a lawn shed. The Main Floor Unit consists of 10 bedrooms, 11 bathrooms, full kitchen, full laundry, pantry, office, 2 car garage used as a game room. Lower Level Unit A consists of 2 bedrooms, 1 bathroom, full laundry room, kitchen. Lower Level Unit B has 2 bedrooms, 1 bathroom, laundry in large utility room and completes with another 2 car garage. This property is being sold FULLY FURNISHED with appliances, beds, nightstands, tvs, end tables, accent chairs, dining room table, chairs, couches, bedroom linens, and bathroom towels. Every bedroom has its own temperature controlled heat. Lawn has a sprinkler system. Property is designed to access every unit through a set of internal stairs with secure entry or you can use the separate driveways. This is truly a TURN KEY business. A must see! Dreams of owning your own AIR BNB. VRBO, RENTAL UNITS, EVENT CENTER, ASSISTED LIVING, WELLNESS/TREATMENT CENTERS...... the possibilities are endless with this property.