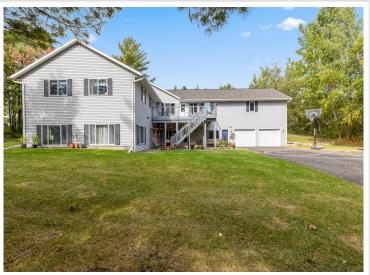

## **Description:**

Incredible chance to own a 3 Unit Rental Property, with over 9700 sq ft, located in the heart of Walker Minnesota, walking distance to public access of Leech Lake, schools, library, restaurants, shopping, coffee shops, the Paul Bunyan Trail, grocery stores and so much more. This unique property has a total of 14 bedrooms, 13 bathrooms, and 4 car garage. There are 2 decks, 2 patios, and a lawn shed. The Main Floor Unit consists of 10 bedrooms, 11 bathrooms, full kitchen, full laundry, pantry, office, 2 car garage used as a game room. Lower Level Unit A consists of 2 bedrooms, 1 bathroom, full laundry room, kitchen. Lower Level Unit B has 2 bedrooms, 1 bathroom, laundry in large utility room and completes with another 2 car garage. This property is being sold FULLY FURNISHED with appliances, beds, nightstands, tvs, end tables, accent chairs, dining room table, chairs, couches, bedroom linens, and bathroom towels. Every bedroom has its own temperature controlled heat. Lawn has a sprinkler system. Property is designed to access every unit through a set of internal stairs with secure entry or you can use the separate driveways. This is truly a TURN KEY business. A must see! Dreams of owning your own AIR BNB. VRBO, RENTAL UNITS, EVENT CENTER, ASSISTED LIVING, WELLNESS/TREATMENT CENTERS...... the possibilities are endless with this property.