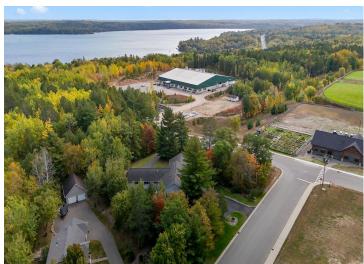

## **Description:**

Incredible chance to own a 3 Unit Rental Property, with over 9700 sq ft, located in the heart of Walker Minnesota, walking distance to public access of Leech Lake, schools, library, restaurants, shopping, coffee shops, the Paul Bunyan Trail, grocery stores and so much more. This unique property has a total of 14 bedrooms, 13 bathrooms, and 4 car garage. There are 2 decks, 2 patios, and a lawn shed. The Main Floor Unit consists of 10 bedrooms, 11 bathrooms, full kitchen, full laundry, pantry, office, 2 car garage used as a game room. Lower Level Unit A consists of 2 bedrooms, 1 bathroom, full laundry room, kitchen. Lower Level Unit B has 2 bedrooms, 1 bathroom, laundry in large utility room and completes with another 2 car garage. This property is being sold FULLY FURNISHED with appliances, beds, nightstands, tvs, end tables, accent chairs, dining room table, chairs, couches, bedroom linens, and bathroom towels. Every bedroom has its own temperature controlled heat. Lawn has a sprinkler system. Property is designed to access every unit through a set of internal stairs with secure entry or you can use the separate driveways. This is truly a TURN KEY business. A must see! Dreams of owning your own AIR BNB. VRBO, RENTAL UNITS, EVENT CENTER, ASSISTED LIVING, WELLNESS/TREATMENT CENTERS...... the possibilities are endless with this property.

## **Additional Details:**

Year Built 2005
Lot Acres 1.24
Lot Dimensions 240x216

Garage Stalls 4
School District 113
Taxes \$7,892
Taxes with Assessments \$7,892
Tax Year 2024