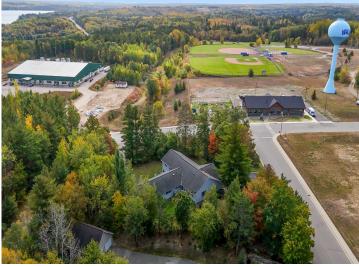

## **Description:**

Incredible chance to own a 3 Unit Rental Property, with over 9700 sq ft, located in the heart of Walker Minnesota, walking distance to public access of Leech Lake, schools, library, restaurants, shopping, coffee shops, the Paul Bunyan Trail, grocery stores and so much more. This unique property has a total of 14 bedrooms, 13 bathrooms, and 4 car garage. There are 2 decks, 2 patios, and a lawn shed. The Main Floor Unit consists of 10 bedrooms, 11 bathrooms, full kitchen, full laundry, pantry, office, 2 car garage used as a game room. Lower Level Unit A consists of 2 bedrooms, 1 bathroom, full laundry room, kitchen. Lower Level Unit B has 2 bedrooms, 1 bathroom, laundry in large utility room and completes with another 2 car garage. This property is being sold FULLY FURNISHED with appliances, beds, nightstands, tvs, end tables, accent chairs, dining room table, chairs, couches, bedroom linens, and bathroom towels. Every bedroom has its own temperature controlled heat. Lawn has a sprinkler system. Property is designed to access every unit through a set of internal stairs with secure entry or you can use the separate driveways. This is truly a TURN KEY business. A must see! Dreams of owning your own AIR BNB. VRBO, RENTAL UNITS, EVENT CENTER, ASSISTED LIVING, WELLNESS/TREATMENT CENTERS...... the possibilities are endless with this property.

## **Additional Details:**

Year Built 2005
Lot Acres 1.24
Lot Dimensions 240x216

Garage Stalls 4
School District 113
Taxes \$7,892
Taxes with Assessments \$7,892
Tax Year 2024