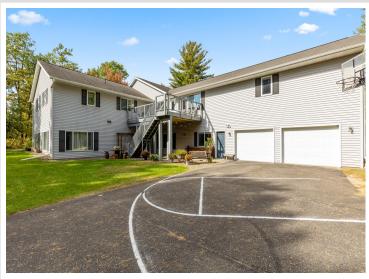

## **Description:**

Incredible chance to own a 3 Unit Rental Property, with over 9700 sq ft, located in the heart of Walker Minnesota, walking distance to public access of Leech Lake, schools, library, restaurants, shopping, coffee shops, the Paul Bunyan Trail, grocery stores and so much more. This unique property has a total of 14 bedrooms, 13 bathrooms, and 4 car garage. There are 2 decks, 2 patios, and a lawn shed. The Main Floor Unit consists of 10 bedrooms, 11 bathrooms, full kitchen, full laundry, pantry, office, 2 car garage used as a game room. Lower Level Unit A consists of 2 bedrooms, 1 bathroom, full laundry room, kitchen. Lower Level Unit B has 2 bedrooms, 1 bathroom, laundry in large utility room and completes with another 2 car garage. This property is being sold FULLY FURNISHED with appliances, beds, nightstands, tvs, end tables, accent chairs, dining room table, chairs, couches, bedroom linens, and bathroom towels. Every bedroom has its own temperature controlled heat. Lawn has a sprinkler system. Property is designed to access every unit through a set of internal stairs with secure entry or you can use the separate driveways. This is truly a TURN KEY business. A must see! Dreams of owning your own AIR BNB. VRBO, RENTAL UNITS, EVENT CENTER, ASSISTED LIVING, WELLNESS/TREATMENT CENTERS...... the possibilities are endless with this property.