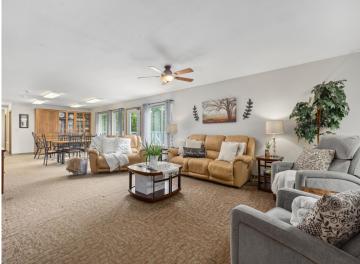

## **Description:**

Incredible chance to own a 3 Unit Rental Property, with over 9700 sq ft, located in the heart of Walker Minnesota, walking distance to public access of Leech Lake, schools, library, restaurants, shopping, coffee shops, the Paul Bunyan Trail, grocery stores and so much more. This unique property has a total of 14 bedrooms, 13 bathrooms, and 4 car garage. There are 2 decks, 2 patios, and a lawn shed. The Main Floor Unit consists of 10 bedrooms, 11 bathrooms, full kitchen, full laundry, pantry, office, 2 car garage used as a game room. Lower Level Unit A consists of 2 bedrooms, 1 bathroom, full laundry room, kitchen. Lower Level Unit B has 2 bedrooms, 1 bathroom, laundry in large utility room and completes with another 2 car garage. This property is being sold FULLY FURNISHED with appliances, beds, nightstands, tvs, end tables, accent chairs, dining room table, chairs, couches, bedroom linens, and bathroom towels. Every bedroom has its own temperature controlled heat. Lawn has a sprinkler system. Property is designed to access every unit through a set of internal stairs with secure entry or you can use the separate driveways. This is truly a TURN KEY business. A must see! Dreams of owning your own AIR BNB. VRBO, RENTAL UNITS, EVENT CENTER, ASSISTED LIVING, WELLNESS/TREATMENT CENTERS...... the possibilities are endless with this property.