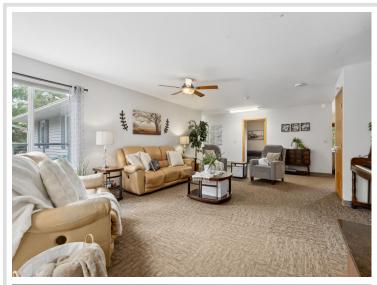

## **Description:**

Incredible chance to own a 3 Unit Rental Property, with over 9700 sq ft, located in the heart of Walker Minnesota, walking distance to public access of Leech Lake, schools, library, restaurants, shopping, coffee shops, the Paul Bunyan Trail, grocery stores and so much more. This unique property has a total of 14 bedrooms, 13 bathrooms, and 4 car garage. There are 2 decks, 2 patios, and a lawn shed. The Main Floor Unit consists of 10 bedrooms, 11 bathrooms, full kitchen, full laundry, pantry, office, 2 car garage used as a game room. Lower Level Unit A consists of 2 bedrooms, 1 bathroom, full laundry room, kitchen. Lower Level Unit B has 2 bedrooms, 1 bathroom, laundry in large utility room and completes with another 2 car garage. This property is being sold FULLY FURNISHED with appliances, beds, nightstands, tvs, end tables, accent chairs, dining room table, chairs, couches, bedroom linens, and bathroom towels. Every bedroom has its own temperature controlled heat. Lawn has a sprinkler system. Property is designed to access every unit through a set of internal stairs with secure entry or you can use the separate driveways. This is truly a TURN KEY business. A must see! Dreams of owning your own AIR BNB. VRBO, RENTAL UNITS, EVENT CENTER, ASSISTED LIVING, WELLNESS/TREATMENT CENTERS...... the possibilities are endless with this property.