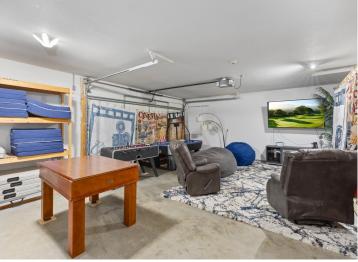

## **Description:**

Incredible chance to own a 3 Unit Rental Property, with over 9700 sq ft, located in the heart of Walker Minnesota, walking distance to public access of Leech Lake, schools, library, restaurants, shopping, coffee shops, the Paul Bunyan Trail, grocery stores and so much more. This unique property has a total of 14 bedrooms, 13 bathrooms, and 4 car garage. There are 2 decks, 2 patios, and a lawn shed. The Main Floor Unit consists of 10 bedrooms, 11 bathrooms, full kitchen, full laundry, pantry, office, 2 car garage used as a game room. Lower Level Unit A consists of 2 bedrooms, 1 bathroom, full laundry room, kitchen. Lower Level Unit B has 2 bedrooms, 1 bathroom, laundry in large utility room and completes with another 2 car garage. This property is being sold FULLY FURNISHED with appliances, beds, nightstands, tvs, end tables, accent chairs, dining room table, chairs, couches, bedroom linens, and bathroom towels. Every bedroom has its own temperature controlled heat. Lawn has a sprinkler system. Property is designed to access every unit through a set of internal stairs with secure entry or you can use the separate driveways. This is truly a TURN KEY business. A must see! Dreams of owning your own AIR BNB. VRBO, RENTAL UNITS, EVENT CENTER, ASSISTED LIVING, WELLNESS/TREATMENT CENTERS...... the possibilities are endless with this property.