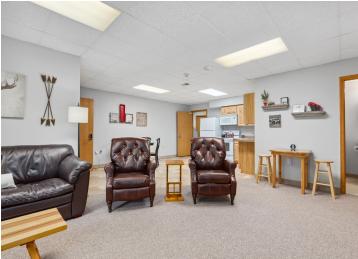

## **Description:**

Incredible chance to own a 3 Unit Rental Property, with over 9700 sq ft, located in the heart of Walker Minnesota, walking distance to public access of Leech Lake, schools, library, restaurants, shopping, coffee shops, the Paul Bunyan Trail, grocery stores and so much more. This unique property has a total of 14 bedrooms, 13 bathrooms, and 4 car garage. There are 2 decks, 2 patios, and a lawn shed. The Main Floor Unit consists of 10 bedrooms, 11 bathrooms, full kitchen, full laundry, pantry, office, 2 car garage used as a game room. Lower Level Unit A consists of 2 bedrooms, 1 bathroom, full laundry room, kitchen. Lower Level Unit B has 2 bedrooms, 1 bathroom, laundry in large utility room and completes with another 2 car garage. This property is being sold FULLY FURNISHED with appliances, beds, nightstands, tvs, end tables, accent chairs, dining room table, chairs, couches, bedroom linens, and bathroom towels. Every bedroom has its own temperature controlled heat. Lawn has a sprinkler system. Property is designed to access every unit through a set of internal stairs with secure entry or you can use the separate driveways. This is truly a TURN KEY business. A must see! Dreams of owning your own AIR BNB. VRBO, RENTAL UNITS, EVENT CENTER, ASSISTED LIVING, WELLNESS/TREATMENT CENTERS...... the possibilities are endless with this property.