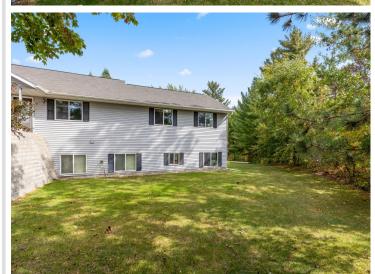

## **Description:**

Incredible chance to own a 3 Unit Rental Property, with over 9700 sq ft, located in the heart of Walker Minnesota, walking distance to public access of Leech Lake, schools, library, restaurants, shopping, coffee shops, the Paul Bunyan Trail, grocery stores and so much more. This unique property has a total of 14 bedrooms, 13 bathrooms, and 4 car garage. There are 2 decks, 2 patios, and a lawn shed. The Main Floor Unit consists of 10 bedrooms, 11 bathrooms, full kitchen, full laundry, pantry, office, 2 car garage used as a game room. Lower Level Unit A consists of 2 bedrooms, 1 bathroom, full laundry room, kitchen. Lower Level Unit B has 2 bedrooms, 1 bathroom, laundry in large utility room and completes with another 2 car garage. This property is being sold FULLY FURNISHED with appliances, beds, nightstands, tvs, end tables, accent chairs, dining room table, chairs, couches, bedroom linens, and bathroom towels. Every bedroom has its own temperature controlled heat. Lawn has a sprinkler system. Property is designed to access every unit through a set of internal stairs with secure entry or you can use the separate driveways. This is truly a TURN KEY business. A must see! Dreams of owning your own AIR BNB. VRBO, RENTAL UNITS, EVENT CENTER, ASSISTED LIVING, WELLNESS/TREATMENT CENTERS...... the possibilities are endless with this property.