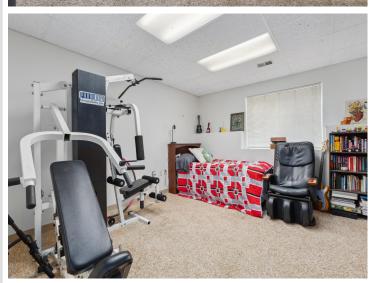

## **Description:**

Incredible chance to own a 3 Unit Rental Property, with over 9700 sq ft, located in the heart of Walker Minnesota, walking distance to public access of Leech Lake, schools, library, restaurants, shopping, coffee shops, the Paul Bunyan Trail, grocery stores and so much more. This unique property has a total of 14 bedrooms, 13 bathrooms, and 4 car garage. There are 2 decks, 2 patios, and a lawn shed. The Main Floor Unit consists of 10 bedrooms, 11 bathrooms, full kitchen, full laundry, pantry, office, 2 car garage used as a game room. Lower Level Unit A consists of 2 bedrooms, 1 bathroom, full laundry room, kitchen. Lower Level Unit B has 2 bedrooms, 1 bathroom, laundry in large utility room and completes with another 2 car garage. This property is being sold FULLY FURNISHED with appliances, beds, nightstands, tvs, end tables, accent chairs, dining room table, chairs, couches, bedroom linens, and bathroom towels. Every bedroom has its own temperature controlled heat. Lawn has a sprinkler system. Property is designed to access every unit through a set of internal stairs with secure entry or you can use the separate driveways. This is truly a TURN KEY business. A must see! Dreams of owning your own AIR BNB. VRBO, RENTAL UNITS, EVENT CENTER, ASSISTED LIVING, WELLNESS/TREATMENT CENTERS...... the possibilities are endless with this property.