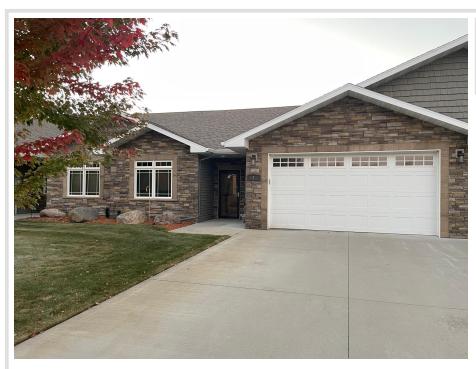

MLS 6615152 Residential

\$475,000

1,740 sq ft 2 bedrooms 2 baths

1300 Event Center Drive Bemidji MN 56601

Status: Pending

## **Description:**

Carefree living on one level! Enjoy an active lifestyle in this 2BR/2BA (plus den)! Open floor plan, vaulted ceiling, gas fireplace, beautiful kitchen with pantry. The main suite boasts a large, tiled shower, walk-in closet and laundry area. Attached, heated garage. This unit has the desirable sunroom & is located right along the Paul Bunyan trail, close to the Sanford Center, mini golf and restaurants. Lawn care, snow removal and sanitation are taken care of for you!