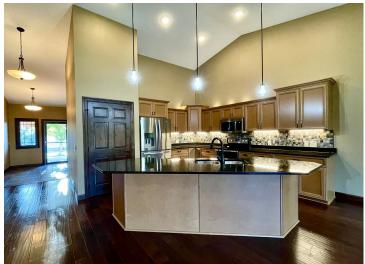

## **Description:**

Carefree living on one level! Enjoy an active lifestyle in this 2BR/2BA (plus den)! Open floor plan, vaulted ceiling, gas fireplace, beautiful kitchen with pantry. The main suite boasts a large, tiled shower, walk-in closet and laundry area. Attached, heated garage. This unit has the desirable sunroom & is located right along the Paul Bunyan trail, close to the Sanford Center, mini golf and restaurants. Lawn care, snow removal and sanitation are taken care of for you!