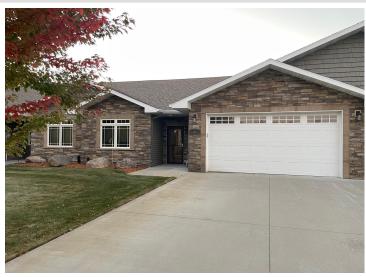

MLS 6615152 Residential

\$475,000

1,740 sq ft 2 bedrooms 2 baths

1300 Event Center Drive Bemidji MN 56601

Status: Pending

## **Description:**

Carefree living on one level! Enjoy an active lifestyle in this 2BR/2BA (plus den)! Open floor plan, vaulted ceiling, gas fireplace, beautiful kitchen with pantry. The main suite boasts a large, tiled shower, walk-in closet and laundry area. Attached, heated garage. This unit has the desirable sunroom & is located right along the Paul Bunyan trail, close to the Sanford Center, mini golf and restaurants. Lawn care, snow removal and sanitation are taken care of for you!