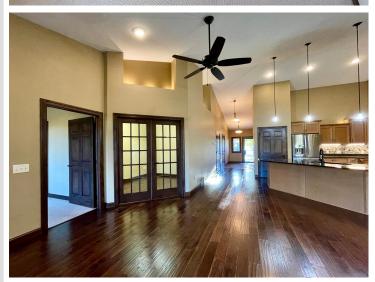

## **Description:**

Carefree living on one level! Enjoy an active lifestyle in this 2BR/2BA (plus den)! Open floor plan, vaulted ceiling, gas fireplace, beautiful kitchen with pantry. The main suite boasts a large, tiled shower, walk-in closet and laundry area. Attached, heated garage. This unit has the desirable sunroom & is located right along the Paul Bunyan trail, close to the Sanford Center, mini golf and restaurants. Lawn care, snow removal and sanitation are taken care of for you!