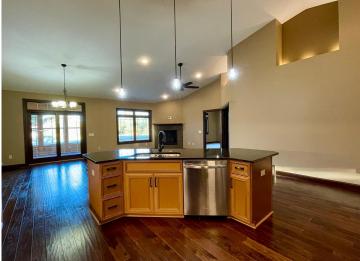

## **Description:**

Carefree living on one level! Enjoy an active lifestyle in this 2BR/2BA (plus den)! Open floor plan, vaulted ceiling, gas fireplace, beautiful kitchen with pantry. The main suite boasts a large, tiled shower, walk-in closet and laundry area. Attached, heated garage. This unit has the desirable sunroom & is located right along the Paul Bunyan trail, close to the Sanford Center, mini golf and restaurants. Lawn care, snow removal and sanitation are taken care of for you!