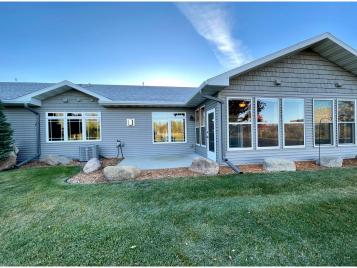

MLS 6615152 Residential

\$475,000

1,740 sq ft 2 bedrooms 2 baths

1300 Event Center Drive Bemidji MN 56601

Status: Pending

## **Description:**

Carefree living on one level! Enjoy an active lifestyle in this 2BR/2BA (plus den)! Open floor plan, vaulted ceiling, gas fireplace, beautiful kitchen with pantry. The main suite boasts a large, tiled shower, walk-in closet and laundry area. Attached, heated garage. This unit has the desirable sunroom & is located right along the Paul Bunyan trail, close to the Sanford Center, mini golf and restaurants. Lawn care, snow removal and sanitation are taken care of for you!