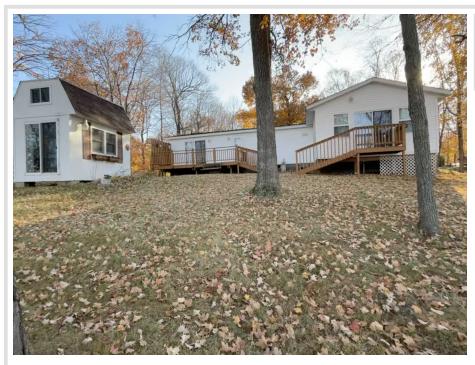

## **Description:**

Beautiful Sunsets, this Fox Lake property is near Detroit Lakes, Shoreham, golf courses, and is in the heart of everything the lakes area has to offer. This property has a level lot, with .58 acres mature trees very private setting. 75' of awesome sandy shoreline for year-round family fun. The house offers 3 beds and 2 baths, a sunroom with a deck facing the lake, a detached double garage, a bunkhouse for extra guests. Take a look at this great lake property today. You will be happy you did.

## Additional Details:

Year Built 2004 Lot Acres 0.58 Lot Dimensions 25265 Garage Stalls 2 School District 22 Taxes \$2,062 Taxes with Assessments \$2,184 Tax Year 2024