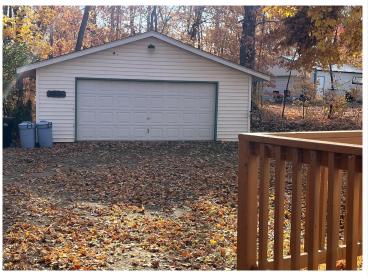

## **Description:**

Beautiful Sunsets, this Fox Lake property is near Detroit Lakes, Shoreham, golf courses, and is in the heart of everything the lakes area has to offer. This property has a level lot, with .58 acres mature trees very private setting. 75' of awesome sandy shoreline for year-round family fun. The house offers 3 beds and 2 baths, a sunroom with a deck facing the lake, a detached double garage, a bunkhouse for extra guests. Take a look at this great lake property today. You will be happy you did.

## Additional Details:

Year Built 2004 Lot Acres 0.58 Lot Dimensions 25265 Garage Stalls 2 School District 22 Taxes \$2,062 Taxes with Assessments \$2,184 Tax Year 2024

## **Additional Features:**

Basement: Crawl Space Fuel: Natural Gas Garage: 2 Heat: Forced Air Sewer: Other Water: Drilled Air Conditioning: Central Air