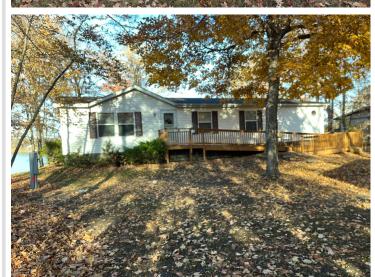

MLS 6615282 Lake Home

\$449,000

1,512 sq ft 3 bedrooms 2 baths

14196 Fox Lake Road Detroit Lakes MN 56501

Waterfront: Fox Lake (Lake View

Twp.)

Status: Active

## **Description:**

Beautiful Sunsets, this Fox Lake property is near Detroit Lakes, Shoreham, golf courses, and is in the heart of everything the lakes area has to offer. This property has a level lot, with .58 acres mature trees very private setting. 75' of awesome sandy shoreline for year-round family fun. The house offers 3 beds and 2 baths, a sunroom with a deck facing the lake, a detached double garage, a bunkhouse for extra guests. Take a look at this great lake property today. You will be happy you did.