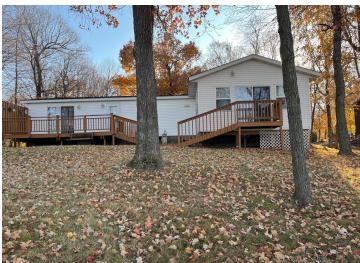

## **Description:**

Beautiful Sunsets, this Fox Lake property is near Detroit Lakes, Shoreham, golf courses, and is in the heart of everything the lakes area has to offer. This property has a level lot, with .58 acres mature trees very private setting. 75' of awesome sandy shoreline for year-round family fun. The house offers 3 beds and 2 baths, a sunroom with a deck facing the lake, a detached double garage, a bunkhouse for extra guests. Take a look at this great lake property today. You will be happy you did.

## Additional Details:

Year Built 2004 Lot Acres 0.58 Lot Dimensions 25265 Garage Stalls 2 School District 22 Taxes \$2,062 Taxes with Assessments \$2,184 Tax Year 2024