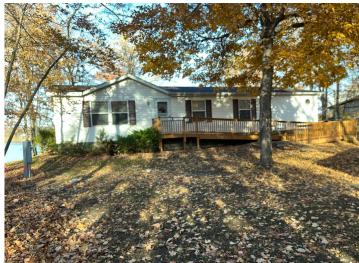

MLS 6615282 Lake Home

\$449,000

1,512 sq ft 3 bedrooms 2 baths

14196 Fox Lake Road Detroit Lakes MN 56501

Waterfront: Fox Lake (Lake View

Twp.)

Status: Active

## **Description:**

Beautiful Sunsets, this Fox Lake property is near Detroit Lakes, Shoreham, golf courses, and is in the heart of everything the lakes area has to offer. This property has a level lot, with .58 acres mature trees very private setting. 75' of awesome sandy shoreline for year-round family fun. The house offers 3 beds and 2 baths, a sunroom with a deck facing the lake, a detached double garage, a bunkhouse for extra guests. Take a look at this great lake property today. You will be happy you did.