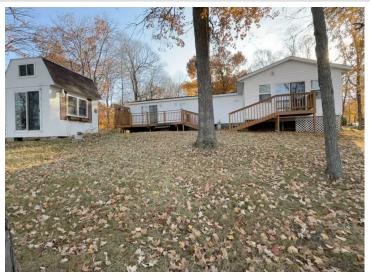

## **Description:**

Beautiful Sunsets, this Fox Lake property is near Detroit Lakes, Shoreham, golf courses, and is in the heart of everything the lakes area has to offer. This property has a level lot, with .58 acres mature trees very private setting. 75' of awesome sandy shoreline for year-round family fun. The house offers 3 beds and 2 baths, a sunroom with a deck facing the lake, a detached double garage, a bunkhouse for extra guests. Take a look at this great lake property today. You will be happy you did.

## Additional Details:

Year Built 2004 Lot Acres 0.58 Lot Dimensions 25265 Garage Stalls 2 School District 22 Taxes \$2,062 Taxes with Assessments \$2,184 Tax Year 2024