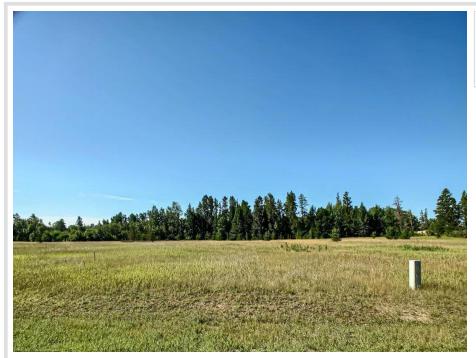

#### **Description:**

Ready to build, we have the lot for you. Just minutes from Bemidji's best amenities rests this level lot in the Cornell Woods Addition. So bring your plans and break ground!! Builders are standing by with floor plans too!

### Additional Details:

| Lot Acres              | 1.97    |
|------------------------|---------|
| Lot Dimensions         | 200x430 |
| School District        | 31      |
| Taxes                  | \$438   |
| Taxes with Assessments | \$438   |
| Tax Year               | 2024    |
|                        |         |