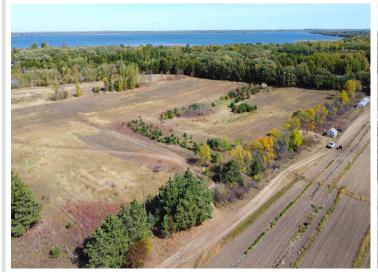

## **Description:**

Parcel A, Beautiful 2.7 acre vacant lot currently being surveyed off from large parcel between Rush lake and Buchanan. Build your country home or your storage shed. Parcel B and Parcel C are also available

## **Additional Details:**

Lot Acres2.79Lot DimensionsirregularSchool District549Taxes\$728Taxes with Assessments\$728Tax Year2024