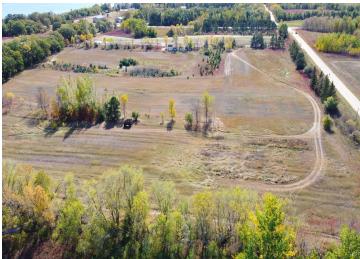

## **Description:**

Parcel A, Beautiful 2.7 acre vacant lot currently being surveyed off from large parcel between Rush lake and Buchanan. Build your country home or your storage shed. Parcel B and Parcel C are also available