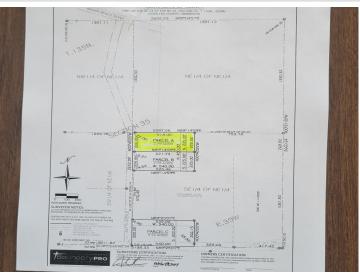

## **Description:**

Parcel A, Beautiful 2.7 acre vacant lot currently being surveyed off from large parcel between Rush lake and Buchanan. Build your country home or your storage shed. Parcel B and Parcel C are also available

## **Additional Details:**

Lot Acres2.79Lot DimensionsirregularSchool District549Taxes\$728Taxes with Assessments\$728Tax Year2024