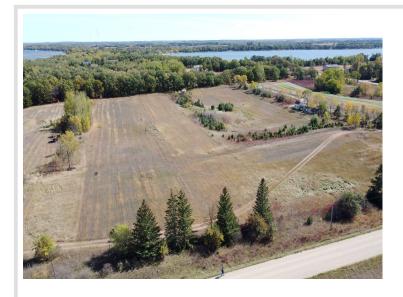

## **Description:**

Parcel A, Beautiful 2.7 acre vacant lot currently being surveyed off from large parcel between Rush lake and Buchanan. Build your country home or your storage shed. Parcel B and Parcel C are also available

## **Additional Details:**

Lot Acres2.79Lot DimensionsirregularSchool District549Taxes\$728Taxes with Assessments\$728Tax Year2024