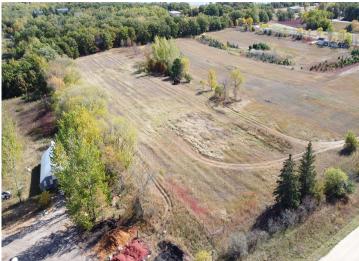

## **Description:**

Parcel A, Beautiful 2.7 acre vacant lot currently being surveyed off from large parcel between Rush lake and Buchanan. Build your country home or your storage shed. Parcel B and Parcel C are also available

## **Additional Details:**

Lot Acres2.79Lot DimensionsirregularSchool District549Taxes\$728Taxes with Assessments\$728Tax Year2024