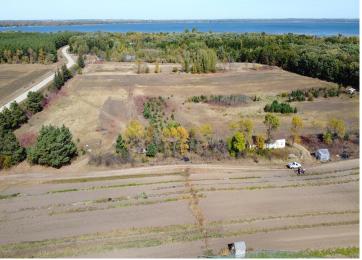

## **Description:**

Parcel A, Beautiful 2.7 acre vacant lot currently being surveyed off from large parcel between Rush lake and Buchanan. Build your country home or your storage shed. Parcel B and Parcel C are also available

## **Additional Details:**

Lot Acres2.79Lot DimensionsirregularSchool District549Taxes\$728Taxes with Assessments\$728Tax Year2024