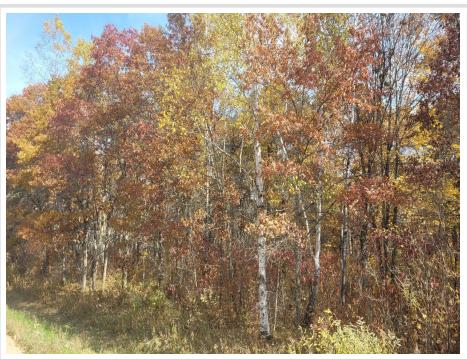

## **Description:**

Pine River Twp.- This heavily wooded 10 acres has rolling terrain and overlooks a small pond on its northeast corner. The site is a prime building tract and also has great hunting potential.