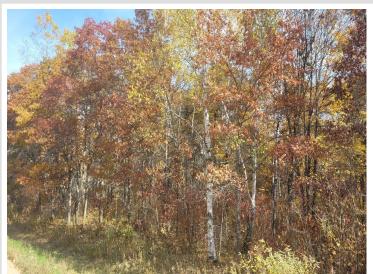

## **Description:**

Pine River Twp.- This heavily wooded 10 acres has rolling terrain and overlooks a small pond on its northeast corner. The site is a prime building tract and also has great hunting potential.