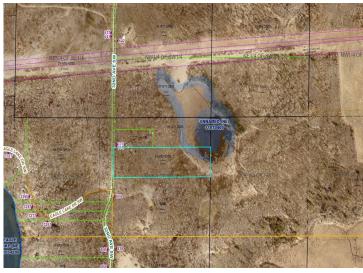

## **Additional Details:**

Lot Acres 10

Lot Dimensions330x1320School District2174Taxes\$122Taxes with Assessments\$122Tax Year2024

## **Driving Directions:**

4 miles north of Pine River on #371 to 14th St. SW (@ Mildred Chapel) then right on 14th for .7 mile merging into 32nd Avenue SW, continue north on 32nd for 2 miles to property on right.