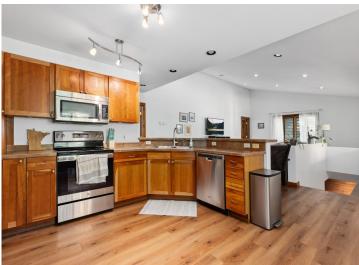

## **Description:**

Located in the heart of Breezy Point, this beautiful 4-bedroom, 3-bath home provides a perfect balance of comfort and outdoor living opportunities. Set on over half an acre for added privacy, the home features an open main level with vaulted ceilings, new flooring throughout the main level, a private master suite, and a second bedroom with a full bath. The lower level includes a spacious family room with a dry bar, two additional bedrooms, a full bath, laundry, and ample storage. The oversized garage is complete with a finished, heated 10x26 bonus space, perfect for relaxation or hobbies. This home offers easy access to golf courses, lakes, and year-round outdoor recreation, making it an ideal retreat.