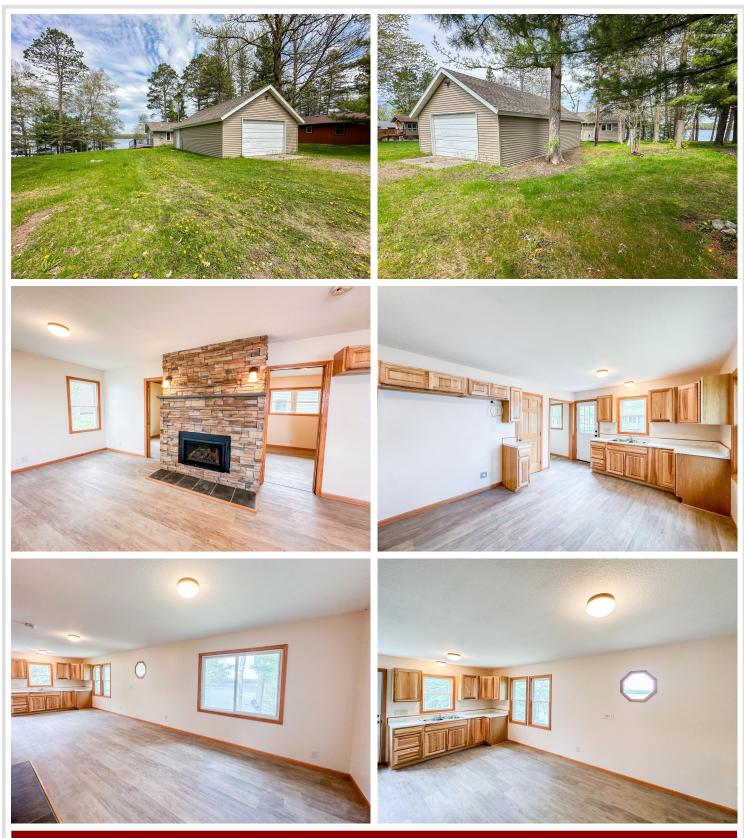

## **Description:**

Looking for lake front property? This cozy cabin is situated on over 2 acres of lakefront property on Little Sand Lake. It has been beautifully remodeled from head to toe! New roof and siding on the cabin and garage! Inside you will find new kitchen cabinets, countertops, new flooring and paint throughout, new windows, fully remodeled bathroom, custom stone fireplace and 2 bedrooms! Outside you can relax and enjoy the views from your low maintenance deck! Exterior storage is endless with the multiple buildings this property provides! It has a heated, oversized one stall garage, and smaller shed lakeside for your water toys! Schedule your private showing today!