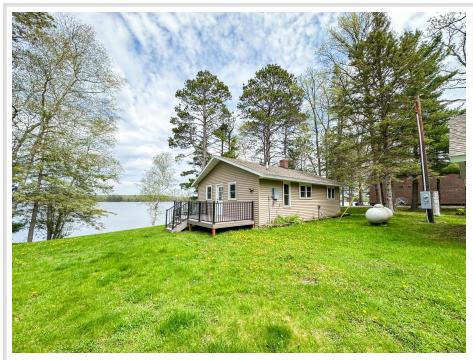

## **Description:**

Looking for lake front property? This cozy cabin is situated on over 2 acres of lakefront property on Little Sand Lake. It has been beautifully remodeled from head to toe! New roof and siding on the cabin and garage! Inside you will find new kitchen cabinets, countertops, new flooring and paint throughout, new windows, fully remodeled bathroom, custom stone fireplace and 2 bedrooms! Outside you can relax and enjoy the views from your low maintenance deck! Exterior storage is endless with the multiple buildings this property provides! It has a heated, oversized one stall garage, and smaller shed lakeside for your water toys! Schedule your private showing today!