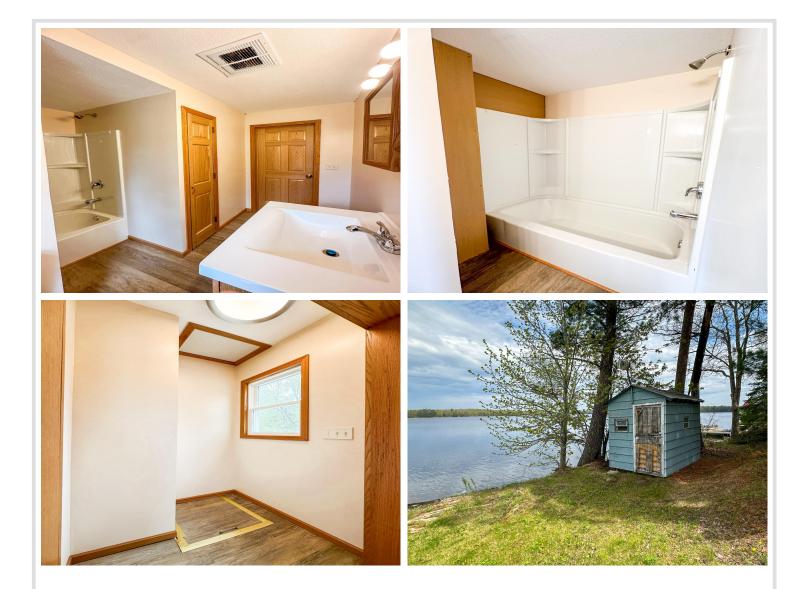

## **Description:**

Looking for lake front property? This cozy cabin is situated on over 2 acres of lakefront property on Little Sand Lake. It has been beautifully remodeled from head to toe! New roof and siding on the cabin and garage! Inside you will find new kitchen cabinets, countertops, new flooring and paint throughout, new windows, fully remodeled bathroom, custom stone fireplace and 2 bedrooms! Outside you can relax and enjoy the views from your low maintenance deck! Exterior storage is endless with the multiple buildings this property provides! It has a heated, oversized one stall garage, and smaller shed lakeside for your water toys! Schedule your private showing today!