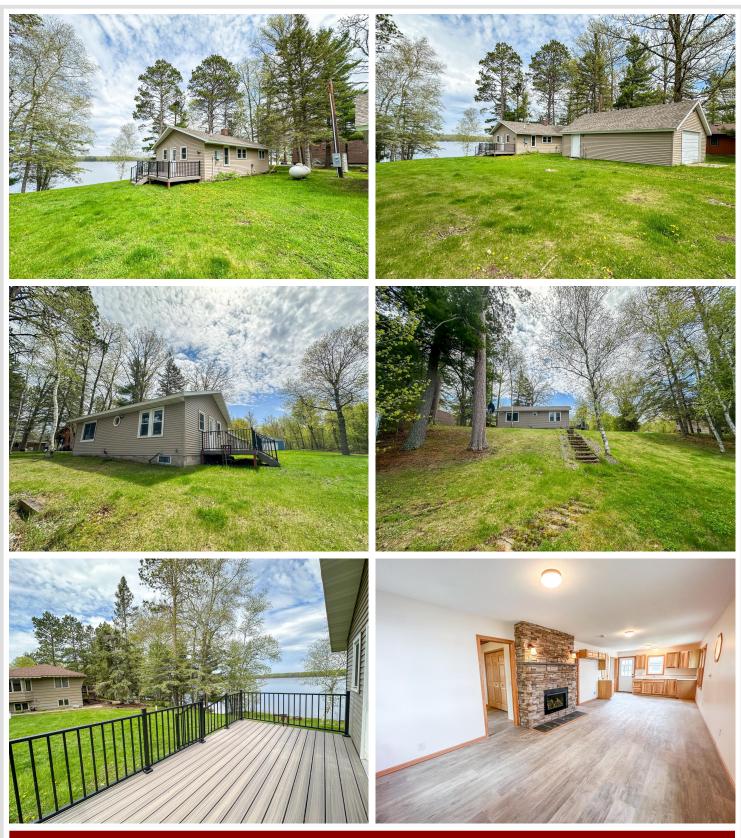

## **Description:**

Looking for lake front property? This cozy cabin is situated on over 2 acres of lakefront property on Little Sand Lake. It has been beautifully remodeled from head to toe! New roof and siding on the cabin and garage! Inside you will find new kitchen cabinets, countertops, new flooring and paint throughout, new windows, fully remodeled bathroom, custom stone fireplace and 2 bedrooms! Outside you can relax and enjoy the views from your low maintenance deck! Exterior storage is endless with the multiple buildings this property provides! It has a heated, oversized one stall garage, and smaller shed lakeside for your water toys! Schedule your private showing today!