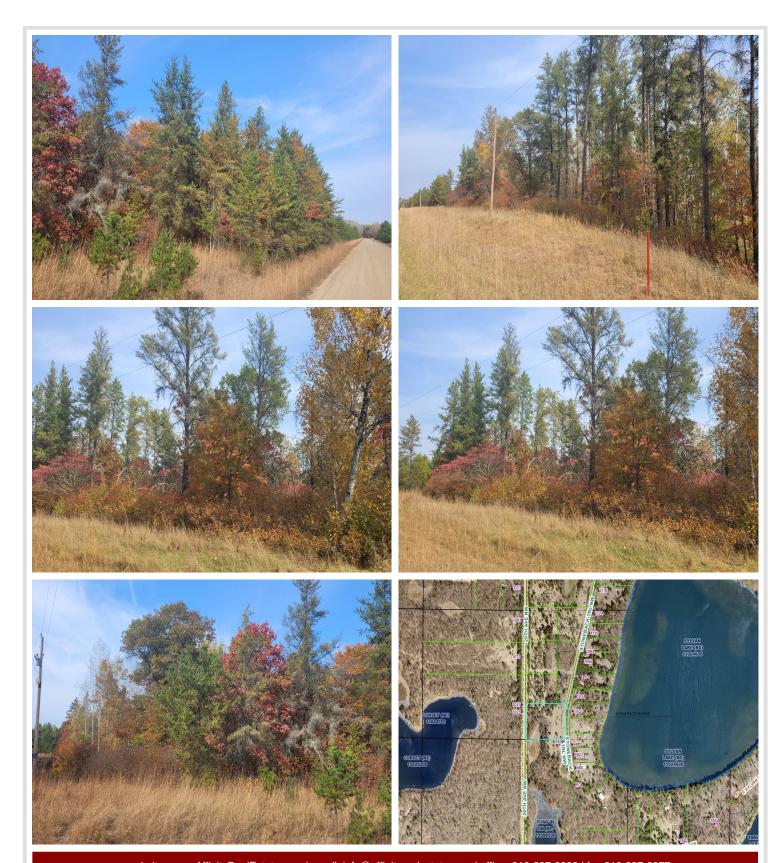

## **Description:**

Ponto Twp.- In the heart of lake country is this wooded 4.31 build site ideal for home/shouse/storage building. The lot is surveyed with a current and future septic site. Power and phone run on the west side of the lot. Take a look at this hard to-find tract.

## Additional Details:

Lot Acres 4.31

Lot Dimensions 371x496x371x475

School District 2174
Taxes \$52
Taxes with Assessments \$52
Tax Year 2024

## **Driving Directions:**

From the intersection of Hwys 84/87- go west 1.5 miles on 87 then left on 20th Avenue NW for .4 mile to sign on left.

Listed By: Heartland Real Estate

Affinity Real Estate Inc. participates in the Regional Multiple Listing Service of Minnesota, Inc Broker Reciprocity (sm) program, allowing us to display other broker's listings on our website. All properties are subject to prior sale, change or withdrawal.