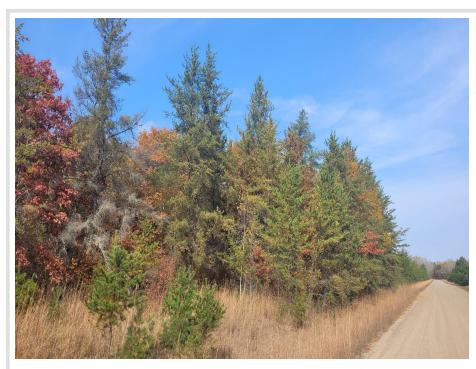

## **Description:**

Ponto Twp.- In the heart of lake country is this wooded 4.31 build site ideal for home/shouse/storage building. The lot is surveyed with a current and future septic site. Power and phone run on the west side of the lot. Take a look at this hard to-find tract.

## Additional Details:

Lot Acres 4.31

Lot Dimensions 371x496x371x475

School District 2174
Taxes \$52
Taxes with Assessments \$52
Tax Year 2024