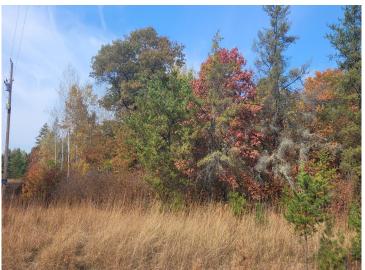

## **Description:**

Ponto Twp.- In the heart of lake country is this wooded 3.28 build site ideal for home/shouse/storage building. The lot is surveyed with a current and future septic site. Power and phone run on the east side of the lot. Take a look at this hard tofind tract.