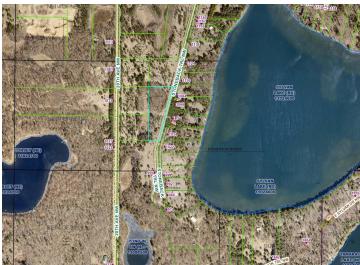

## **Additional Details:**

Lot Acres 3.28

Lot Dimensions 672x132x646x308

School District 2174 Taxes \$44 Taxes with Assessments \$44 Tax Year 2024

## **Driving Directions:**

From the intersection of Hwys 84/87- go west 1.2 miles on 87 then left on Stoneback Trail to sign on right.

Listed By: Heartland Real Estate

Affinity Real Estate Inc. participates in the Regional Multiple Listing Service of Minnesota, Inc Broker Reciprocity (sm) program, allowing us to display other broker's listings on our website. All properties are subject to prior sale, change or withdrawal.