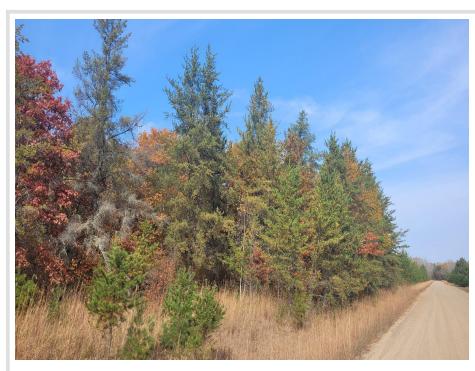

## **Description:**

Ponto Twp.- In the heart of lake country is this wooded 3.28 build site ideal for home/shouse/storage building. The lot is surveyed with a current and future septic site. Power and phone run on the east side of the lot. Take a look at this hard tofind tract.