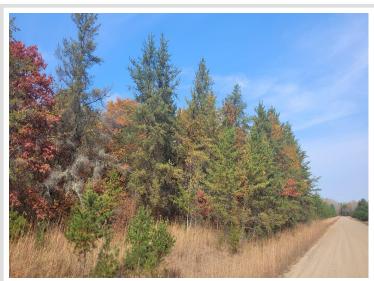

## **Description:**

Ponto Twp.- In the heart of lake country is this wooded 3.28 build site ideal for home/shouse/storage building. The lot is surveyed with a current and future septic site. Power and phone run on the east side of the lot. Take a look at this hard tofind tract.