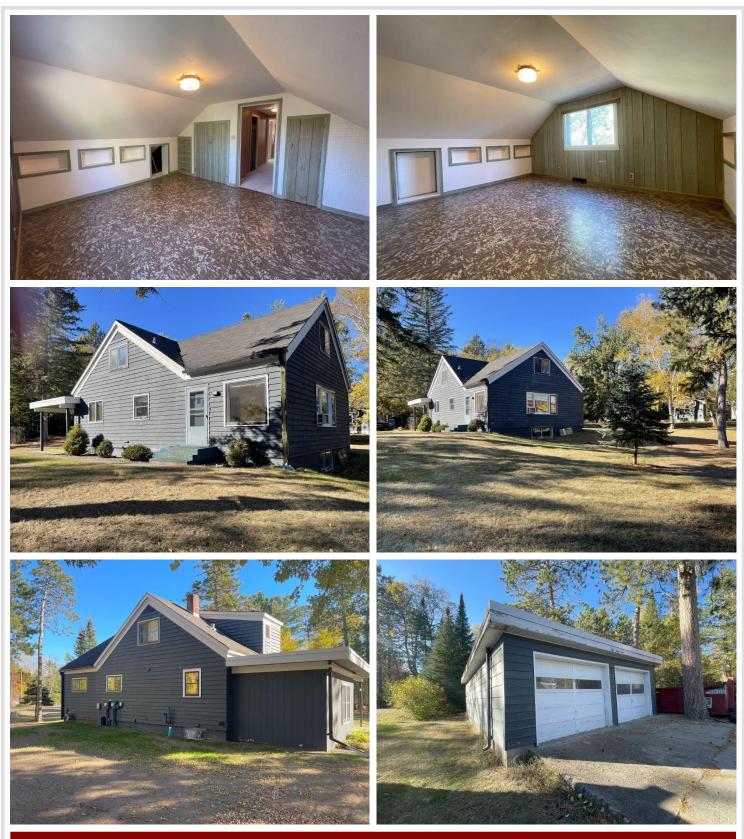

## **Description:**

This charming property offers the perfect combination of space and potential. The main floor features a convenient bedroom and a full bath, for those seeking single-level living. Upstairs, you'll find three additional bedrooms, some adorned with beautiful hardwood floors, perfect for family or guests. The spacious, light-filled living area provides an inviting atmosphere for relaxation and entertaining, while the kitchen boasts an abundance of cabinets. The lower level offers space ready for your personal touches, along with a laundry area and a three-quarter bath for added convenience. Efficiency is key with the forced air natural gas and electric furnace. Outside, you'll appreciate the large double garage and garden shed, offering ample storage for tools and equipment. The yard provides plenty of room for gardening, outdoor activities, or simply unwinding around a private fire circle. Recently equipped with a brand-new four-bedroom septic system, this home balances rural tranquility with proximity to town, set back from the road amidst a fine mix of trees. This sturdy home is just waiting for your personal touch to make it truly shine!

### **Additional Features:**

Basement: Block, Daylight/Lookout Windows, Partially Finished, Storage Space Fuel: Electric, Natural Gas Garage: 2 Heat: Forced Air Sewer: Private Sewer, Septic System Compliant - Yes, Tank with Drainage Field Water: Private, Well Air Conditioning: Window Unit(s)