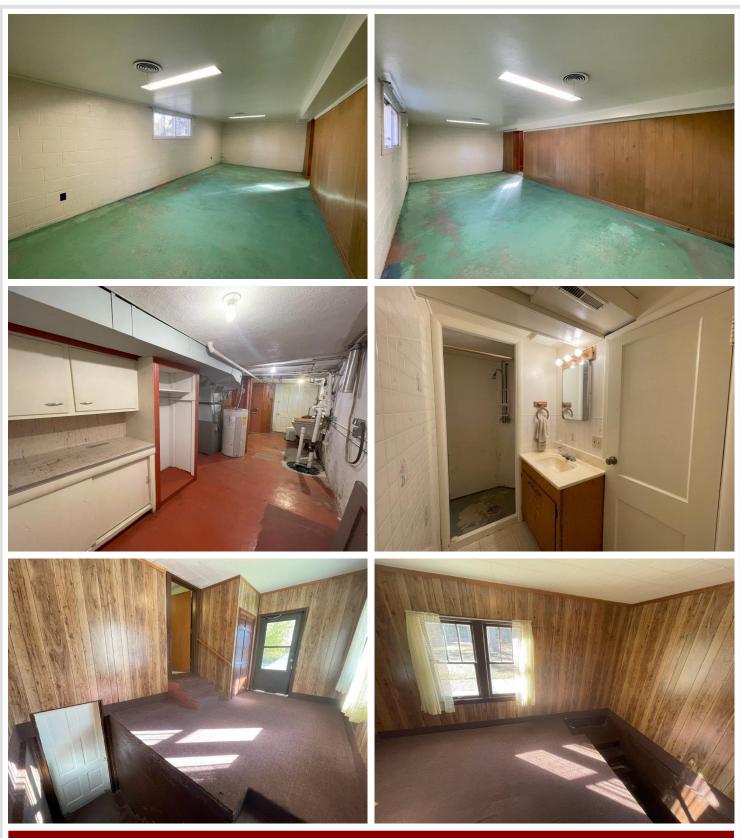

## **Description:**

This charming property offers the perfect combination of space and potential. The main floor features a convenient bedroom and a full bath, for those seeking single-level living. Upstairs, you'll find three additional bedrooms, some adorned with beautiful hardwood floors, perfect for family or guests. The spacious, light-filled living area provides an inviting atmosphere for relaxation and entertaining, while the kitchen boasts an abundance of cabinets. The lower level offers space ready for your personal touches, along with a laundry area and a three-quarter bath for added convenience. Efficiency is key with the forced air natural gas and electric furnace. Outside, you'll appreciate the large double garage and garden shed, offering ample storage for tools and equipment. The yard provides plenty of room for gardening, outdoor activities, or simply unwinding around a private fire circle. Recently equipped with a brand-new four-bedroom septic system, this home balances rural tranquility with proximity to town, set back from the road amidst a fine mix of trees. This sturdy home is just waiting for your personal touch to make it truly shine!

### **Additional Features:**

Basement: Block, Daylight/Lookout Windows, Partially Finished, Storage Space Fuel: Electric, Natural Gas Garage: 2 Heat: Forced Air Sewer: Private Sewer, Septic System Compliant - Yes, Tank with Drainage Field Water: Private, Well Air Conditioning: Window Unit(s)