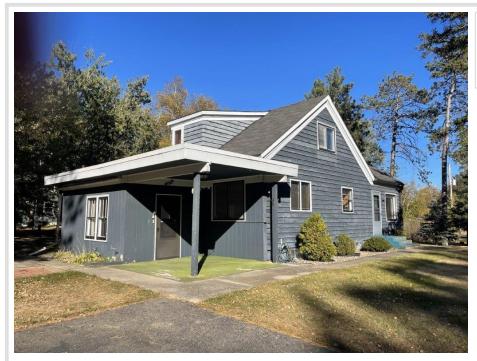

# \$174,900

2,160 sq ft 4 bedrooms 2 baths

5035 Bemidji Avenue Bemidji MN 56601

Status: Pending

## **Description:**

This charming property offers the perfect combination of space and potential. The main floor features a convenient bedroom and a full bath, for those seeking single-level living. Upstairs, you'll find three additional bedrooms, some adorned with beautiful hardwood floors, perfect for family or guests. The spacious, light-filled living area provides an inviting atmosphere for relaxation and entertaining, while the kitchen boasts an abundance of cabinets. The lower level offers space ready for your personal touches, along with a laundry area and a three-quarter bath for added convenience. Efficiency is key with the forced air natural gas and electric furnace. Outside, you'll appreciate the large double garage and garden shed, offering ample storage for tools and equipment. The yard provides plenty of room for gardening, outdoor activities, or simply unwinding around a private fire circle. Recently equipped with a brand-new four-bedroom septic system, this home balances rural tranquility with proximity to town, set back from the road amidst a fine mix of trees. This sturdy home is just waiting for your personal touch to make it truly shine!