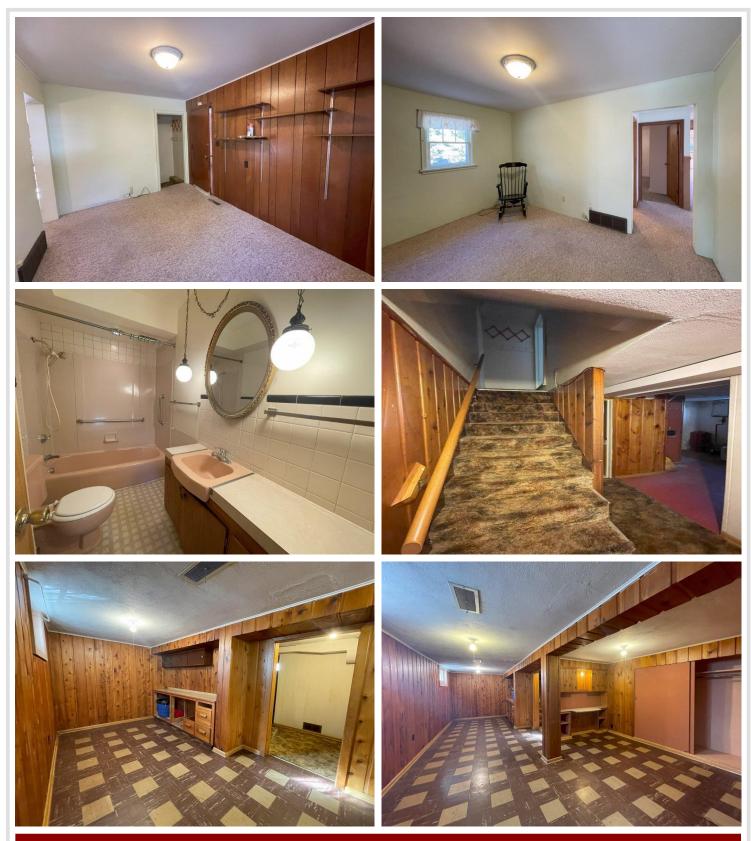

## **Description:**

This charming property offers the perfect combination of space and potential. The main floor features a convenient bedroom and a full bath, for those seeking single-level living. Upstairs, you'll find three additional bedrooms, some adorned with beautiful hardwood floors, perfect for family or guests. The spacious, light-filled living area provides an inviting atmosphere for relaxation and entertaining, while the kitchen boasts an abundance of cabinets. The lower level offers space ready for your personal touches, along with a laundry area and a three-quarter bath for added convenience. Efficiency is key with the forced air natural gas and electric furnace. Outside, you'll appreciate the large double garage and garden shed, offering ample storage for tools and equipment. The yard provides plenty of room for gardening, outdoor activities, or simply unwinding around a private fire circle. Recently equipped with a brand-new four-bedroom septic system, this home balances rural tranquility with proximity to town, set back from the road amidst a fine mix of trees. This sturdy home is just waiting for your personal touch to make it truly shine!

### **Additional Features:**

Basement: Block, Daylight/Lookout Windows, Partially Finished, Storage Space Fuel: Electric, Natural Gas Garage: 2 Heat: Forced Air Sewer: Private Sewer, Septic System Compliant - Yes, Tank with Drainage Field Water: Private, Well Air Conditioning: Window Unit(s)