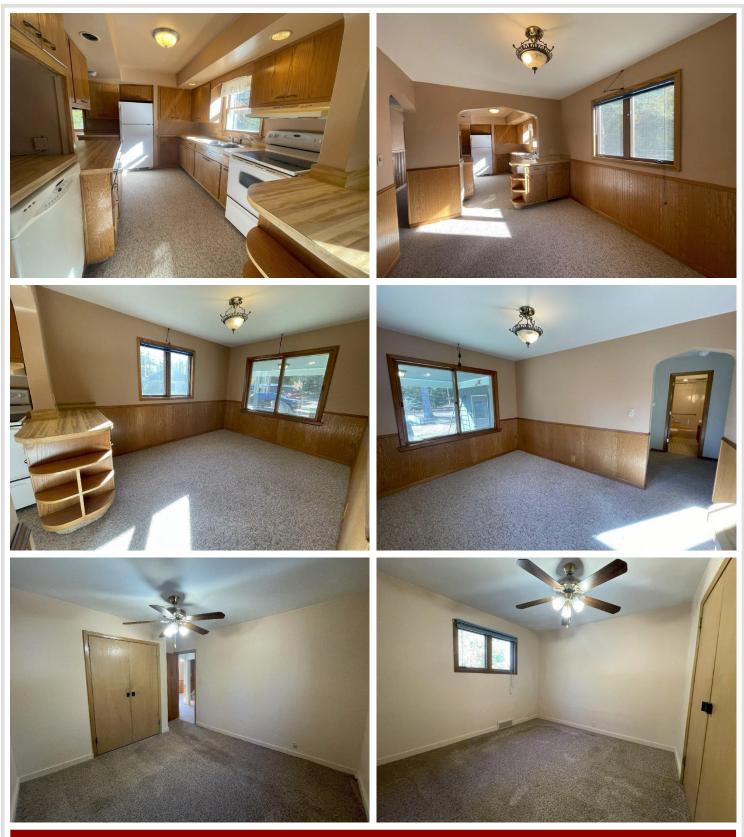

## **Description:**

This charming property offers the perfect combination of space and potential. The main floor features a convenient bedroom and a full bath, for those seeking single-level living. Upstairs, you'll find three additional bedrooms, some adorned with beautiful hardwood floors, perfect for family or guests. The spacious, light-filled living area provides an inviting atmosphere for relaxation and entertaining, while the kitchen boasts an abundance of cabinets. The lower level offers space ready for your personal touches, along with a laundry area and a three-quarter bath for added convenience. Efficiency is key with the forced air natural gas and electric furnace. Outside, you'll appreciate the large double garage and garden shed, offering ample storage for tools and equipment. The yard provides plenty of room for gardening, outdoor activities, or simply unwinding around a private fire circle. Recently equipped with a brand-new four-bedroom septic system, this home balances rural tranquility with proximity to town, set back from the road amidst a fine mix of trees. This sturdy home is just waiting for your personal touch to make it truly shine!