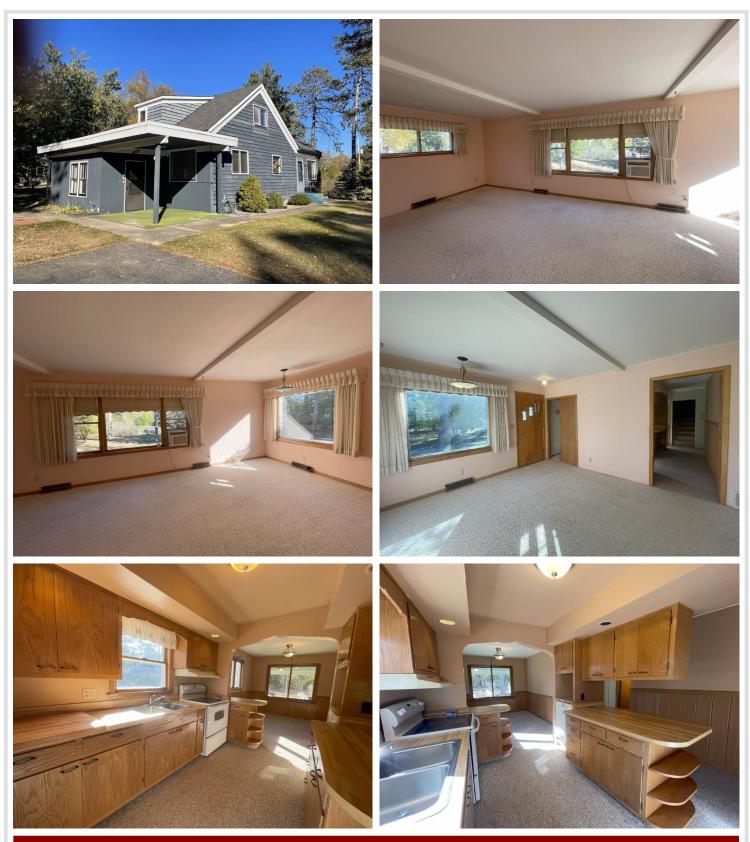

## **Description:**

This charming property offers the perfect combination of space and potential. The main floor features a convenient bedroom and a full bath, for those seeking single-level living. Upstairs, you'll find three additional bedrooms, some adorned with beautiful hardwood floors, perfect for family or guests. The spacious, light-filled living area provides an inviting atmosphere for relaxation and entertaining, while the kitchen boasts an abundance of cabinets. The lower level offers space ready for your personal touches, along with a laundry area and a three-quarter bath for added convenience. Efficiency is key with the forced air natural gas and electric furnace. Outside, you'll appreciate the large double garage and garden shed, offering ample storage for tools and equipment. The yard provides plenty of room for gardening, outdoor activities, or simply unwinding around a private fire circle. Recently equipped with a brand-new four-bedroom septic system, this home balances rural tranquility with proximity to town, set back from the road amidst a fine mix of trees. This sturdy home is just waiting for your personal touch to make it truly shine!