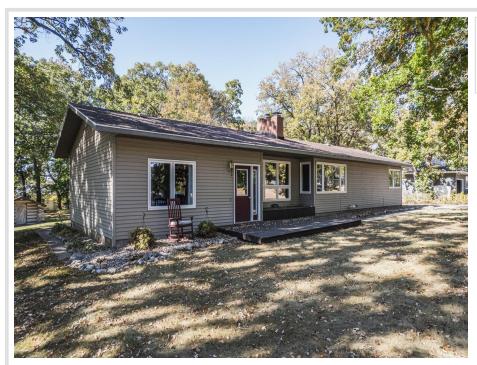

MLS 6615905 Residential

\$317,000

2,712 sq ft 5 bedrooms 2 baths

1422 Lori Avenue Detroit Lakes MN 56501

Status: Pending

## **Description:**

This well-maintained 5-bedroom, 2-bath home offers a great mix of space, comfort, and character. Situated in the center of Detroit Lakes, it boasts a huge backyard—perfect for outdoor activities, relaxation, or entertaining. Whether you're looking for a solid first home or a place to grow, this house has the charm and potential to make it your own.