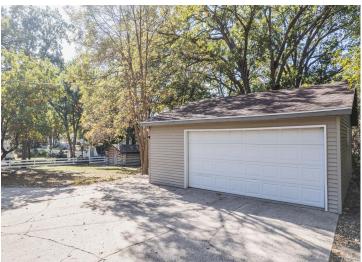

## **Additional Details:**

Year Built 1963
Lot Acres 0.36
Lot Dimensions 105x137

Garage Stalls 2
School District 22
Taxes \$2,770
Tax Year 2023

## **Additional Features:**

Basement: Block Fuel: Natural Gas Garage: 2 Heat: Forced Air Sewer: City Sewer/Connected Water: City Water/Connected Air Conditioning: Central Air