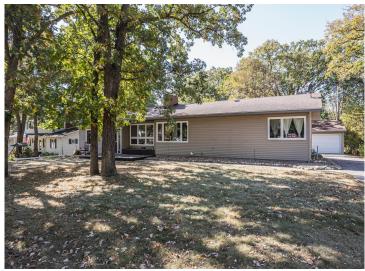

MLS 6615905 Residential

\$317,000

2,712 sq ft 5 bedrooms 2 baths

1422 Lori Avenue Detroit Lakes MN 56501

Status: Pending

## **Description:**

This well-maintained 5-bedroom, 2-bath home offers a great mix of space, comfort, and character. Situated in the center of Detroit Lakes, it boasts a huge backyard—perfect for outdoor activities, relaxation, or entertaining. Whether you're looking for a solid first home or a place to grow, this house has the charm and potential to make it your own.