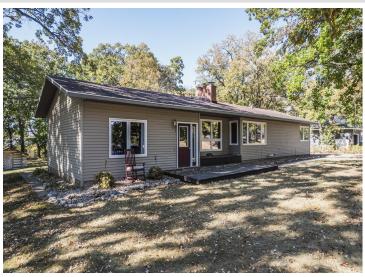

MLS 6615905 Residential

\$317,000

2,712 sq ft 5 bedrooms 2 baths

1422 Lori Avenue Detroit Lakes MN 56501

Status: Pending

## **Description:**

This well-maintained 5-bedroom, 2-bath home offers a great mix of space, comfort, and character. Situated in the center of Detroit Lakes, it boasts a huge backyard—perfect for outdoor activities, relaxation, or entertaining. Whether you're looking for a solid first home or a place to grow, this house has the charm and potential to make it your own.