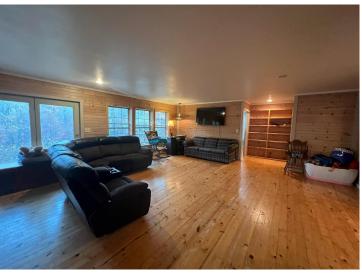

## **Description:**

This spacious 4+ bedroom home offers a peaceful retreat located just 10 miles from both Bemidji and Cass Lake, situated on a private, wooded 5 acre lot on a quiet dead-end road. Enjoy the "up north" feel with nearby lakes and rivers for outdoor enthusiasts. Watch sunrises and sunsets on your large front deck. With tons of natural light you can see all the beauty nature has to offer right out your windows. Main floor features a large tiled entry/mud room, main bedroom with walk through bathroom, large living room, open concept dining and kitchen with double ovens and an island, 2nd bedroom, office, and bathroom with laundry. Enjoy the feel of natural wood floors and plenty of built in shelves. In the partially finished walk out basement you'll find 2 additional bedrooms, a flex room for hobbies or storage, utility room, and a large family room with a wood stove and tons of cupboard space for all of your storage needs.