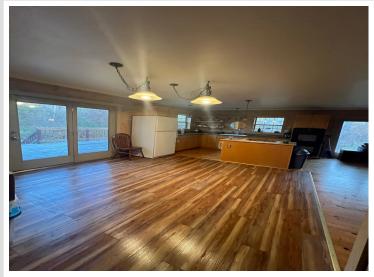

## **Description:**

This spacious 4+ bedroom home offers a peaceful retreat located just 10 miles from both Bemidji and Cass Lake, situated on a private, wooded 5 acre lot on a quiet dead-end road. Enjoy the "up north" feel with nearby lakes and rivers for outdoor enthusiasts. Watch sunrises and sunsets on your large front deck. With tons of natural light you can see all the beauty nature has to offer right out your windows. Main floor features a large tiled entry/mud room, main bedroom with walk through bathroom, large living room, open concept dining and kitchen with double ovens and an island, 2nd bedroom, office, and bathroom with laundry. Enjoy the feel of natural wood floors and plenty of built in shelves. In the partially finished walk out basement you'll find 2 additional bedrooms, a flex room for hobbies or storage, utility room, and a large family room with a wood stove and tons of cupboard space for all of your storage needs.