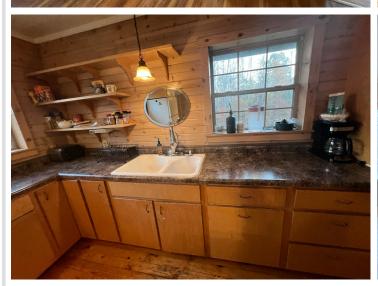

## **Description:**

This spacious 4+ bedroom home offers a peaceful retreat located just 10 miles from both Bemidji and Cass Lake, situated on a private, wooded 5 acre lot on a quiet dead-end road. Enjoy the "up north" feel with nearby lakes and rivers for outdoor enthusiasts. Watch sunrises and sunsets on your large front deck. With tons of natural light you can see all the beauty nature has to offer right out your windows. Main floor features a large tiled entry/mud room, main bedroom with walk through bathroom, large living room, open concept dining and kitchen with double ovens and an island, 2nd bedroom, office, and bathroom with laundry. Enjoy the feel of natural wood floors and plenty of built in shelves. In the partially finished walk out basement you'll find 2 additional bedrooms, a flex room for hobbies or storage, utility room, and a large family room with a wood stove and tons of cupboard space for all of your storage needs.