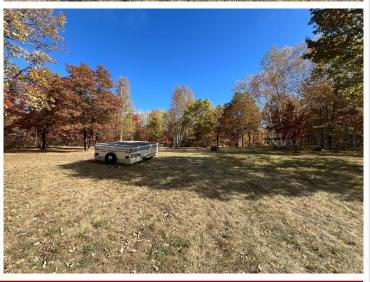

## **Description:**

This spacious 4+ bedroom home offers a peaceful retreat located just 10 miles from both Bemidji and Cass Lake, situated on a private, wooded 5 acre lot on a quiet dead-end road. Enjoy the "up north" feel with nearby lakes and rivers for outdoor enthusiasts. Watch sunrises and sunsets on your large front deck. With tons of natural light you can see all the beauty nature has to offer right out your windows. Main floor features a large tiled entry/mud room, main bedroom with walk through bathroom, large living room, open concept dining and kitchen with double ovens and an island, 2nd bedroom, office, and bathroom with laundry. Enjoy the feel of natural wood floors and plenty of built in shelves. In the partially finished walk out basement you'll find 2 additional bedrooms, a flex room for hobbies or storage, utility room, and a large family room with a wood stove and tons of cupboard space for all of your storage needs.

## **Additional Details:**

Year Built 2004 Lot Acres 5.01

Lot Dimensions 330x667x330x675

Garage Stalls 3
School District 31
Taxes \$2,628
Taxes with Assessments \$2,628
Tax Year 2023