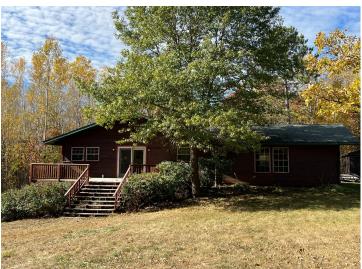

MLS 6615911 Residential

\$345,000

2,862 sq ft 4 bedrooms 2 baths

779 Lazy Ike Lane Bemidji MN 56601

Status: Active

## **Description:**

This spacious 4+ bedroom home offers a peaceful retreat located just 10 miles from both Bemidji and Cass Lake, situated on a private, wooded 5 acre lot on a quiet dead-end road. Enjoy the "up north" feel with nearby lakes and rivers for outdoor enthusiasts. Watch sunrises and sunsets on your large front deck. With tons of natural light you can see all the beauty nature has to offer right out your windows. Main floor features a large tiled entry/mud room, main bedroom with walk through bathroom, large living room, open concept dining and kitchen with double ovens and an island, 2nd bedroom, office, and bathroom with laundry. Enjoy the feel of natural wood floors and plenty of built in shelves. In the partially finished walk out basement you'll find 2 additional bedrooms, a flex room for hobbies or storage, utility room, and a large family room with a wood stove and tons of cupboard space for all of your storage needs.