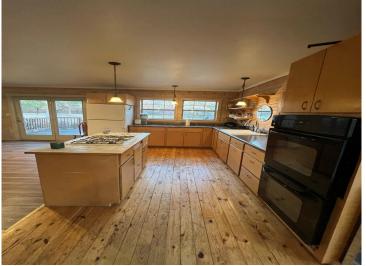

## **Description:**

This spacious 4+ bedroom home offers a peaceful retreat located just 10 miles from both Bemidji and Cass Lake, situated on a private, wooded 5 acre lot on a quiet dead-end road. Enjoy the "up north" feel with nearby lakes and rivers for outdoor enthusiasts. Watch sunrises and sunsets on your large front deck. With tons of natural light you can see all the beauty nature has to offer right out your windows. Main floor features a large tiled entry/mud room, main bedroom with walk through bathroom, large living room, open concept dining and kitchen with double ovens and an island, 2nd bedroom, office, and bathroom with laundry. Enjoy the feel of natural wood floors and plenty of built in shelves. In the partially finished walk out basement you'll find 2 additional bedrooms, a flex room for hobbies or storage, utility room, and a large family room with a wood stove and tons of cupboard space for all of your storage needs.