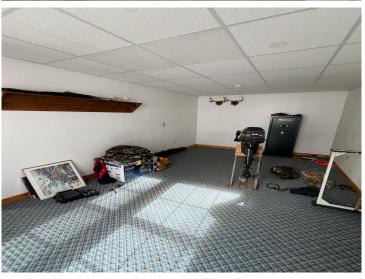

## **Description:**

This spacious 4+ bedroom home offers a peaceful retreat located just 10 miles from both Bemidji and Cass Lake, situated on a private, wooded 5 acre lot on a quiet dead-end road. Enjoy the "up north" feel with nearby lakes and rivers for outdoor enthusiasts. Watch sunrises and sunsets on your large front deck. With tons of natural light you can see all the beauty nature has to offer right out your windows. Main floor features a large tiled entry/mud room, main bedroom with walk through bathroom, large living room, open concept dining and kitchen with double ovens and an island, 2nd bedroom, office, and bathroom with laundry. Enjoy the feel of natural wood floors and plenty of built in shelves. In the partially finished walk out basement you'll find 2 additional bedrooms, a flex room for hobbies or storage, utility room, and a large family room with a wood stove and tons of cupboard space for all of your storage needs.

## **Additional Features:**

**Basement:** Daylight/Lookout Windows, Egress Window(s), Full, Partially Finished, Walkout, Wood **Fuel:** Propane, Wood **Garage:** 3 **Heat:** Forced Air, Wood Stove **Sewer:** Private Sewer **Water:** Private **Air Conditioning:** None