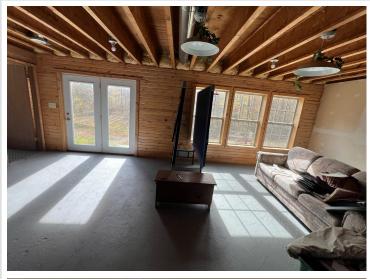

## **Description:**

This spacious 4+ bedroom home offers a peaceful retreat located just 10 miles from both Bemidji and Cass Lake, situated on a private, wooded 5 acre lot on a quiet dead-end road. Enjoy the "up north" feel with nearby lakes and rivers for outdoor enthusiasts. Watch sunrises and sunsets on your large front deck. With tons of natural light you can see all the beauty nature has to offer right out your windows. Main floor features a large tiled entry/mud room, main bedroom with walk through bathroom, large living room, open concept dining and kitchen with double ovens and an island, 2nd bedroom, office, and bathroom with laundry. Enjoy the feel of natural wood floors and plenty of built in shelves. In the partially finished walk out basement you'll find 2 additional bedrooms, a flex room for hobbies or storage, utility room, and a large family room with a wood stove and tons of cupboard space for all of your storage needs.