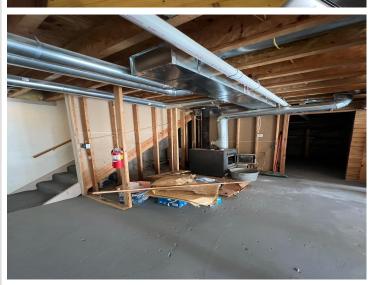

## **Description:**

This spacious 4+ bedroom home offers a peaceful retreat located just 10 miles from both Bemidji and Cass Lake, situated on a private, wooded 5 acre lot on a quiet dead-end road. Enjoy the "up north" feel with nearby lakes and rivers for outdoor enthusiasts. Watch sunrises and sunsets on your large front deck. With tons of natural light you can see all the beauty nature has to offer right out your windows. Main floor features a large tiled entry/mud room, main bedroom with walk through bathroom, large living room, open concept dining and kitchen with double ovens and an island, 2nd bedroom, office, and bathroom with laundry. Enjoy the feel of natural wood floors and plenty of built in shelves. In the partially finished walk out basement you'll find 2 additional bedrooms, a flex room for hobbies or storage, utility room, and a large family room with a wood stove and tons of cupboard space for all of your storage needs.