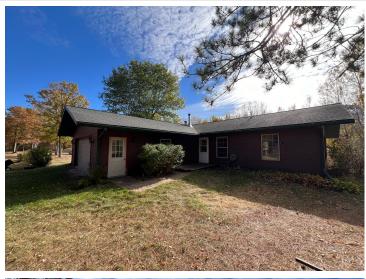

## **Description:**

This spacious 4+ bedroom home offers a peaceful retreat located just 10 miles from both Bemidji and Cass Lake, situated on a private, wooded 5 acre lot on a quiet dead-end road. Enjoy the "up north" feel with nearby lakes and rivers for outdoor enthusiasts. Watch sunrises and sunsets on your large front deck. With tons of natural light you can see all the beauty nature has to offer right out your windows. Main floor features a large tiled entry/mud room, main bedroom with walk through bathroom, large living room, open concept dining and kitchen with double ovens and an island, 2nd bedroom, office, and bathroom with laundry. Enjoy the feel of natural wood floors and plenty of built in shelves. In the partially finished walk out basement you'll find 2 additional bedrooms, a flex room for hobbies or storage, utility room, and a large family room with a wood stove and tons of cupboard space for all of your storage needs.