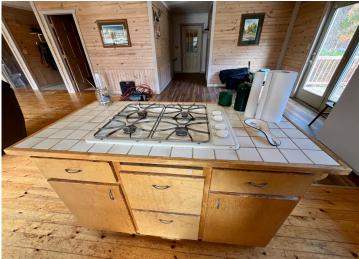

## **Description:**

This spacious 4+ bedroom home offers a peaceful retreat located just 10 miles from both Bemidji and Cass Lake, situated on a private, wooded 5 acre lot on a quiet dead-end road. Enjoy the "up north" feel with nearby lakes and rivers for outdoor enthusiasts. Watch sunrises and sunsets on your large front deck. With tons of natural light you can see all the beauty nature has to offer right out your windows. Main floor features a large tiled entry/mud room, main bedroom with walk through bathroom, large living room, open concept dining and kitchen with double ovens and an island, 2nd bedroom, office, and bathroom with laundry. Enjoy the feel of natural wood floors and plenty of built in shelves. In the partially finished walk out basement you'll find 2 additional bedrooms, a flex room for hobbies or storage, utility room, and a large family room with a wood stove and tons of cupboard space for all of your storage needs.