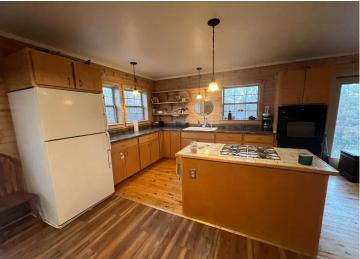

## **Description:**

This spacious 4+ bedroom home offers a peaceful retreat located just 10 miles from both Bemidji and Cass Lake, situated on a private, wooded 5 acre lot on a quiet dead-end road. Enjoy the "up north" feel with nearby lakes and rivers for outdoor enthusiasts. Watch sunrises and sunsets on your large front deck. With tons of natural light you can see all the beauty nature has to offer right out your windows. Main floor features a large tiled entry/mud room, main bedroom with walk through bathroom, large living room, open concept dining and kitchen with double ovens and an island, 2nd bedroom, office, and bathroom with laundry. Enjoy the feel of natural wood floors and plenty of built in shelves. In the partially finished walk out basement you'll find 2 additional bedrooms, a flex room for hobbies or storage, utility room, and a large family room with a wood stove and tons of cupboard space for all of your storage needs.