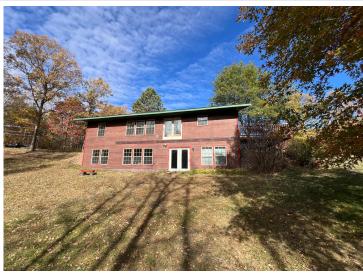

## **Description:**

This spacious 4+ bedroom home offers a peaceful retreat located just 10 miles from both Bemidji and Cass Lake, situated on a private, wooded 5 acre lot on a quiet dead-end road. Enjoy the "up north" feel with nearby lakes and rivers for outdoor enthusiasts. Watch sunrises and sunsets on your large front deck. With tons of natural light you can see all the beauty nature has to offer right out your windows. Main floor features a large tiled entry/mud room, main bedroom with walk through bathroom, large living room, open concept dining and kitchen with double ovens and an island, 2nd bedroom, office, and bathroom with laundry. Enjoy the feel of natural wood floors and plenty of built in shelves. In the partially finished walk out basement you'll find 2 additional bedrooms, a flex room for hobbies or storage, utility room, and a large family room with a wood stove and tons of cupboard space for all of your storage needs.