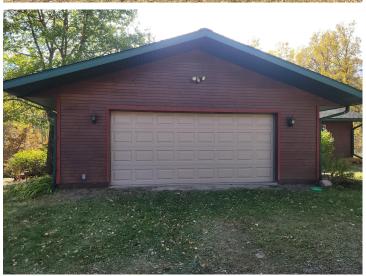

## **Additional Details:**

Year Built 2004 Lot Acres 5.01

Lot Dimensions 330x667x330x675

Garage Stalls 3
School District 31
Taxes \$2,628
Taxes with Assessments \$2,628
Tax Year 2023

## **Additional Features:**

**Basement:** Daylight/Lookout Windows, Egress Window(s), Full, Partially Finished, Walkout, Wood **Fuel:** Propane, Wood **Garage:** 3 **Heat:** Forced Air, Wood Stove **Sewer:** Private Sewer **Water:** Private **Air Conditioning:** None