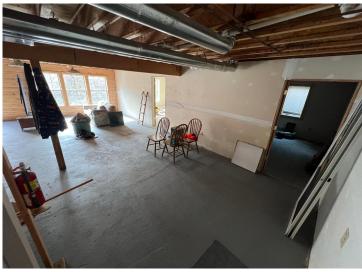

## **Description:**

This spacious 4+ bedroom home offers a peaceful retreat located just 10 miles from both Bemidji and Cass Lake, situated on a private, wooded 5 acre lot on a quiet dead-end road. Enjoy the "up north" feel with nearby lakes and rivers for outdoor enthusiasts. Watch sunrises and sunsets on your large front deck. With tons of natural light you can see all the beauty nature has to offer right out your windows. Main floor features a large tiled entry/mud room, main bedroom with walk through bathroom, large living room, open concept dining and kitchen with double ovens and an island, 2nd bedroom, office, and bathroom with laundry. Enjoy the feel of natural wood floors and plenty of built in shelves. In the partially finished walk out basement you'll find 2 additional bedrooms, a flex room for hobbies or storage, utility room, and a large family room with a wood stove and tons of cupboard space for all of your storage needs.