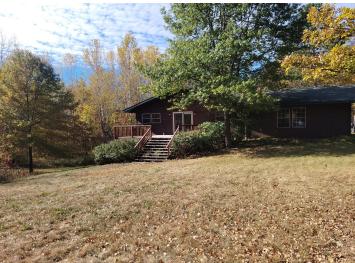

## **Description:**

This spacious 4+ bedroom home offers a peaceful retreat located just 10 miles from both Bemidji and Cass Lake, situated on a private, wooded 5 acre lot on a quiet dead-end road. Enjoy the "up north" feel with nearby lakes and rivers for outdoor enthusiasts. Watch sunrises and sunsets on your large front deck. With tons of natural light you can see all the beauty nature has to offer right out your windows. Main floor features a large tiled entry/mud room, main bedroom with walk through bathroom, large living room, open concept dining and kitchen with double ovens and an island, 2nd bedroom, office, and bathroom with laundry. Enjoy the feel of natural wood floors and plenty of built in shelves. In the partially finished walk out basement you'll find 2 additional bedrooms, a flex room for hobbies or storage, utility room, and a large family room with a wood stove and tons of cupboard space for all of your storage needs.

This home is perfect for those seeking privacy, nature, and easy access to nearby amenities. Check out this hidden Gem!