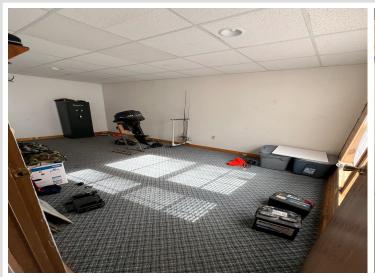

## **Description:**

This spacious 4+ bedroom home offers a peaceful retreat located just 10 miles from both Bemidji and Cass Lake, situated on a private, wooded 5 acre lot on a quiet dead-end road. Enjoy the "up north" feel with nearby lakes and rivers for outdoor enthusiasts. Watch sunrises and sunsets on your large front deck. With tons of natural light you can see all the beauty nature has to offer right out your windows. Main floor features a large tiled entry/mud room, main bedroom with walk through bathroom, large living room, open concept dining and kitchen with double ovens and an island, 2nd bedroom, office, and bathroom with laundry. Enjoy the feel of natural wood floors and plenty of built in shelves. In the partially finished walk out basement you'll find 2 additional bedrooms, a flex room for hobbies or storage, utility room, and a large family room with a wood stove and tons of cupboard space for all of your storage needs.

## **Additional Features:**

**Basement:** Daylight/Lookout Windows, Egress Window(s), Full, Partially Finished, Walkout, Wood **Fuel:** Propane, Wood **Garage:** 3 **Heat:** Forced Air, Wood Stove **Sewer:** Private Sewer **Water:** Private **Air Conditioning:** None