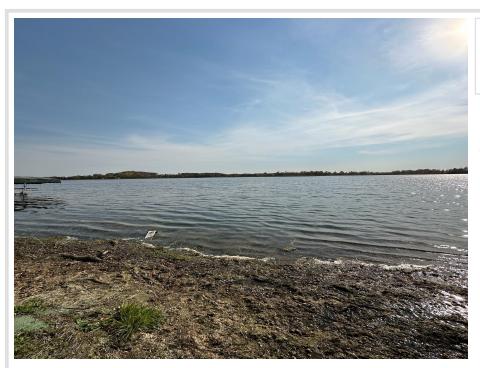

## **Description:**

Large surveyed lot with incredible views of the lakes area and 30' of lake frontage on Curfman Lake. Curfman Lake (aka Dead Shot Bay) is directly connected to Detroit Lake and all of its amenities and fun! This lot offers 2.9 acres and privacy unlike any other lot this close to the city limits of Detroit Lakes and on the water. City water and sewer is not directly available but is in close proximity if so desired. Proposed easement with access from Long Bridge Road.