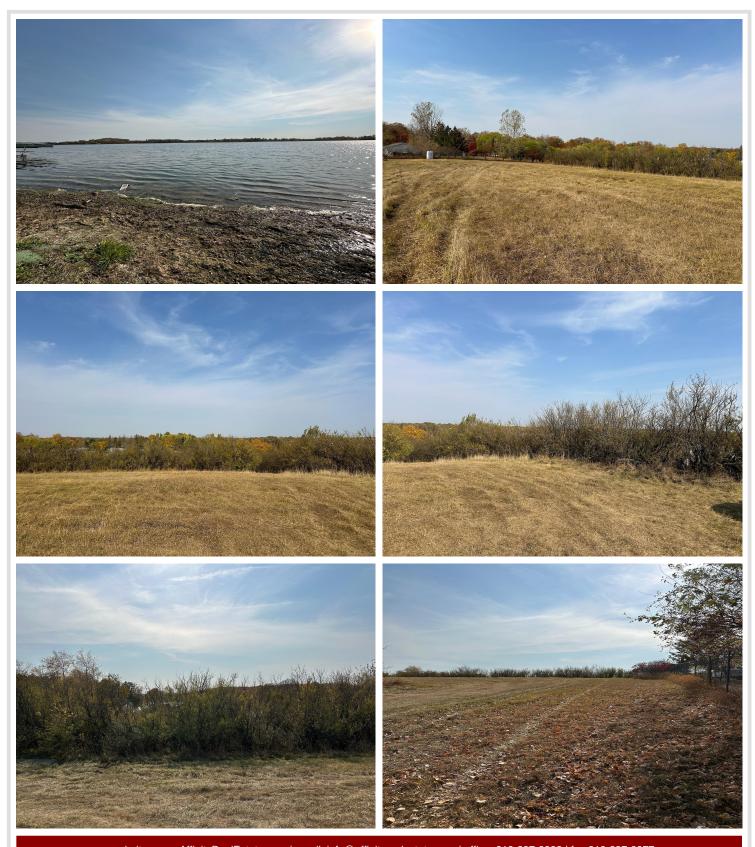

## **Description:**

Large surveyed lot with incredible views of the lakes area and 30' of lake frontage on Curfman Lake. Curfman Lake (aka Dead Shot Bay) is directly connected to Detroit Lake and all of its amenities and fun! This lot offers 2.9 acres and privacy unlike any other lot this close to the city limits of Detroit Lakes and on the water. City water and sewer is not directly available but is in close proximity if so desired. Proposed easement with access from Long Bridge Road.

## **Additional Details:**

Lot Acres 2.9

Lot Dimensions 275x400x30, est.

School District 22
Taxes \$76
Taxes with Assessments \$228
Tax Year 2024