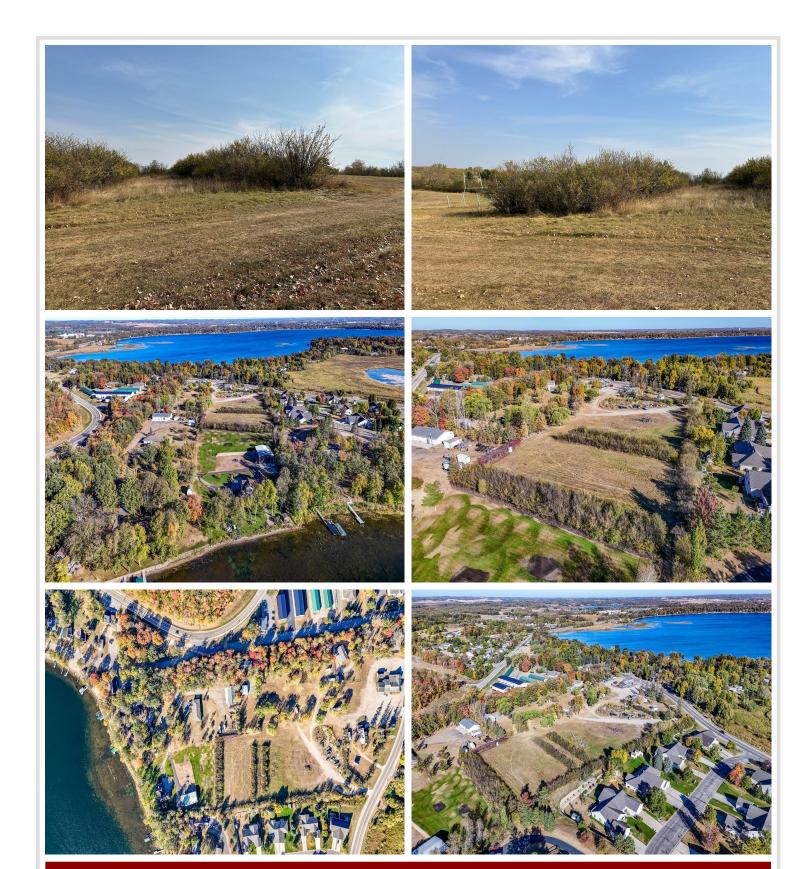

## **Description:**

Large surveyed lot with incredible views of the lakes area and 30' of lake frontage on Curfman Lake. Curfman Lake (aka Dead Shot Bay) is directly connected to Detroit Lake and all of its amenities and fun! This lot offers 2.9 acres and privacy unlike any other lot this close to the city limits of Detroit Lakes and on the water. City water and sewer is not directly available but is in close proximity if so desired. Proposed easement with access from Long Bridge Road.

## **Driving Directions:**

From Detroit Lakes, take West Lake Drive to Long Bridge Rd, turn left and follow to the Shorewood Pub. Access to lot is on East side of the property.

Listed By: Counselor Realty Detroit Lakes