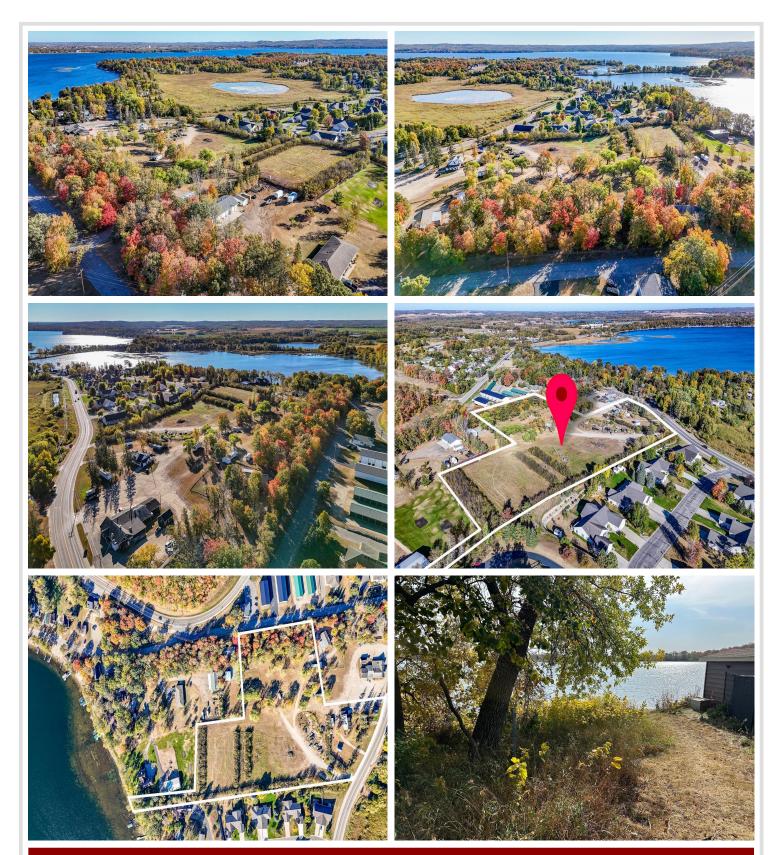

## **Description:**

Large surveyed lot with incredible views of the lakes area and 30' of lake frontage on Curfman Lake. Curfman Lake (aka Dead Shot Bay) is directly connected to Detroit Lake and all of its amenities and fun! This lot offers 2.9 acres and privacy unlike any other lot this close to the city limits of Detroit Lakes and on the water. City water and sewer is not directly available but is in close proximity if so desired. Proposed easement with access from Long Bridge Road.

## **Driving Directions:**

From Detroit Lakes, take West Lake Drive to Long Bridge Rd, turn left and follow to the Shorewood Pub. Access to lot is on East side of the property.

Listed By: Counselor Realty Detroit Lakes