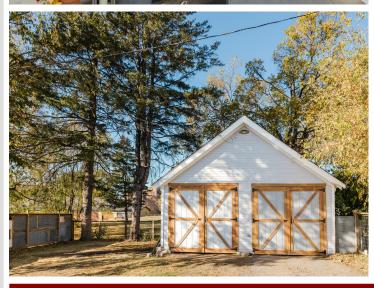

#### **Additional Details:**

Year Built 1917 Lot Acres 0.17 Lot Dimensions 50x150 Garage Stalls 2 School District 22 Taxes \$2.256 Taxes with Assessments \$2.256 Tax Year 2023

#### **Additional Features:**

Basement: Block Fuel: Natural Gas Garage: 2 Heat: Baseboard, Forced Air Sewer: City Sewer/Connected Water: City Water/Connected Air Conditioning: Central Air