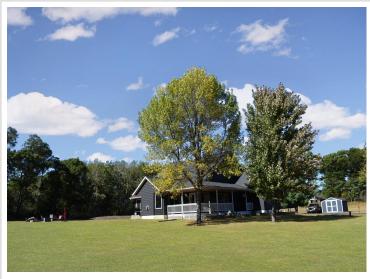

## **Description:**

Meticulously cared for 3 Bedroom, 3 Bathroom and 3 stall insulated/heated garage with all living facilities on one level. Situated on a 2.52 acre lot conveniently located 10 minutes from Baxter, close to Sylvan Lake and Gull Lake for fishing/boating, Craguns and Maddens for golfing. This beautiful property has carefree landscaping, hardwood floors, center kitchen island, gas fireplace, access to covered composite deck through kitchen or front door, 6 panel wood doors, patio with firepit, large living room, primary bedroom with private bath and walk in closet. Fall 2024 new drain field and separate water softener outlet. Recently paid off water system for overall efficiency, and extending the life span of the septic system. Completely turn key ready for you to move in so schedule a showing today!

## **Additional Details:**

 Year Built
 2003

 Lot Acres
 2.52

 Lot Dimensions
 366x300

Garage Stalls 3
School District 116
Taxes \$2,638
Taxes with Assessments \$2,704
Tax Year 2024