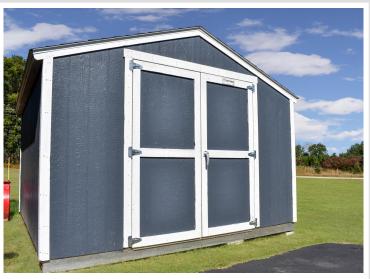

## **Description:**

Meticulously cared for 3 Bedroom, 3 Bathroom and 3 stall insulated/heated garage with all living facilities on one level. Situated on a 2.52 acre lot conveniently located 10 minutes from Baxter, close to Sylvan Lake and Gull Lake for fishing/boating, Craguns and Maddens for golfing. This beautiful property has carefree landscaping, hardwood floors, center kitchen island, gas fireplace, access to covered composite deck through kitchen or front door, 6 panel wood doors, patio with firepit, large living room, primary bedroom with private bath and walk in closet. Fall 2024 new drain field and separate water softener outlet. Recently paid off water system for overall efficiency, and extending the life span of the septic system. Completely turn key ready for you to move in so schedule a showing today!

## **Additional Details:**

 Year Built
 2003

 Lot Acres
 2.52

 Lot Dimensions
 366x300

Garage Stalls 3
School District 116
Taxes \$2,638
Taxes with Assessments \$2,704
Tax Year 2024