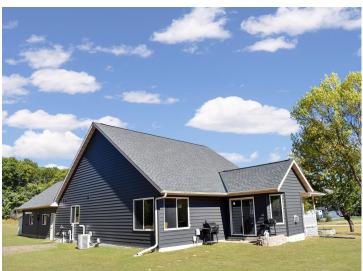

MLS 6616275 Residential

\$435,000

2,044 sq ft 3 bedrooms 3 baths

12013 Firefly Lane Brainerd MN 56401

Status: Active

## **Description:**

Meticulously cared for 3 Bedroom, 3 Bathroom and 3 stall insulated/heated garage with all living facilities on one level. Situated on a 2.52 acre lot conveniently located 10 minutes from Baxter, close to Sylvan Lake and Gull Lake for fishing/boating, Craguns and Maddens for golfing. This beautiful property has carefree landscaping, hardwood floors, center kitchen island, gas fireplace, access to covered composite deck through kitchen or front door, 6 panel wood doors, patio with firepit, large living room, primary bedroom with private bath and walk in closet. Fall 2024 new drain field and separate water softener outlet. Recently paid off water system for overall efficiency, and extending the life span of the septic system. Completely turn key ready for you to move in so schedule a showing today!