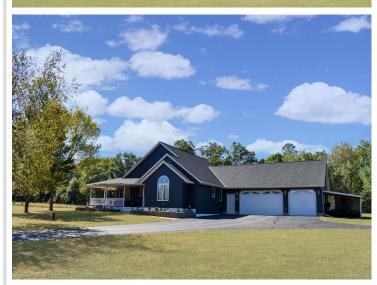

MLS 6616275 Residential

\$435,000

2,044 sq ft 3 bedrooms 3 baths

12013 Firefly Lane Brainerd MN 56401

Status: Active

## **Description:**

Meticulously cared for 3 Bedroom, 3 Bathroom and 3 stall insulated/heated garage with all living facilities on one level. Situated on a 2.52 acre lot conveniently located 10 minutes from Baxter, close to Sylvan Lake and Gull Lake for fishing/boating, Craguns and Maddens for golfing. This beautiful property has carefree landscaping, hardwood floors, center kitchen island, gas fireplace, access to covered composite deck through kitchen or front door, 6 panel wood doors, patio with firepit, large living room, primary bedroom with private bath and walk in closet. Fall 2024 new drain field and separate water softener outlet. Recently paid off water system for overall efficiency, and extending the life span of the septic system. Completely turn key ready for you to move in so schedule a showing today!