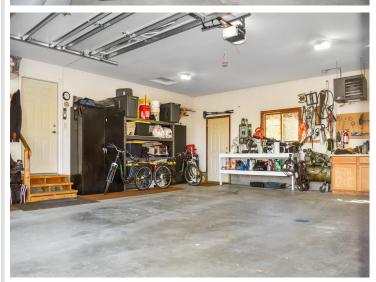

## **Description:**

Meticulously cared for 3 Bedroom, 3 Bathroom and 3 stall insulated/heated garage with all living facilities on one level. Situated on a 2.52 acre lot conveniently located 10 minutes from Baxter, close to Sylvan Lake and Gull Lake for fishing/boating, Craguns and Maddens for golfing. This beautiful property has carefree landscaping, hardwood floors, center kitchen island, gas fireplace, access to covered composite deck through kitchen or front door, 6 panel wood doors, patio with firepit, large living room, primary bedroom with private bath and walk in closet. Fall 2024 new drain field and separate water softener outlet. Recently paid off water system for overall efficiency, and extending the life span of the septic system. Completely turn key ready for you to move in so schedule a showing today!

## **Additional Details:**

 Year Built
 2003

 Lot Acres
 2.52

 Lot Dimensions
 366x300

Garage Stalls 3
School District 116
Taxes \$2,638
Taxes with Assessments \$2,704
Tax Year 2024