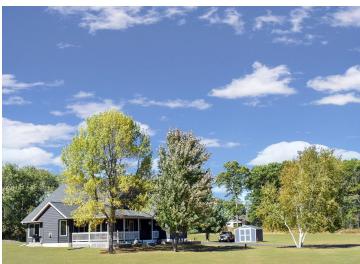

## **Description:**

Meticulously cared for 3 Bedroom, 3 Bathroom and 3 stall insulated/heated garage with all living facilities on one level. Situated on a 2.52 acre lot conveniently located 10 minutes from Baxter, close to Sylvan Lake and Gull Lake for fishing/boating, Craguns and Maddens for golfing. This beautiful property has carefree landscaping, hardwood floors, center kitchen island, gas fireplace, access to covered composite deck through kitchen or front door, 6 panel wood doors, patio with firepit, large living room, primary bedroom with private bath and walk in closet. Fall 2024 new drain field and separate water softener outlet. Recently paid off water system for overall efficiency, and extending the life span of the septic system. Completely turn key ready for you to move in so schedule a showing today!

## **Additional Details:**

 Year Built
 2003

 Lot Acres
 2.52

 Lot Dimensions
 366x300

Garage Stalls 3
School District 116
Taxes \$2,638
Taxes with Assessments \$2,704
Tax Year 2024