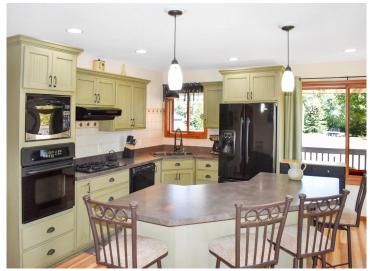

## **Description:**

Meticulously cared for 3 Bedroom, 3 Bathroom and 3 stall insulated/heated garage with all living facilities on one level. Situated on a 2.52 acre lot conveniently located 10 minutes from Baxter, close to Sylvan Lake and Gull Lake for fishing/boating, Craguns and Maddens for golfing. This beautiful property has carefree landscaping, hardwood floors, center kitchen island, gas fireplace, access to covered composite deck through kitchen or front door, 6 panel wood doors, patio with firepit, large living room, primary bedroom with private bath and walk in closet. Fall 2024 new drain field and separate water softener outlet. Recently paid off water system for overall efficiency, and extending the life span of the septic system. Completely turn key ready for you to move in so schedule a showing today!