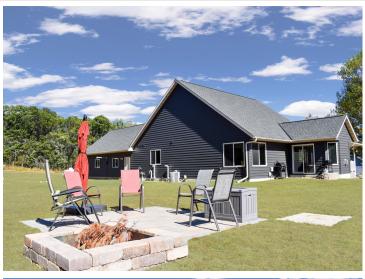

## **Description:**

Meticulously cared for 3 Bedroom, 3 Bathroom and 3 stall insulated/heated garage with all living facilities on one level. Situated on a 2.52 acre lot conveniently located 10 minutes from Baxter, close to Sylvan Lake and Gull Lake for fishing/boating, Craguns and Maddens for golfing. This beautiful property has carefree landscaping, hardwood floors, center kitchen island, gas fireplace, access to covered composite deck through kitchen or front door, 6 panel wood doors, patio with firepit, large living room, primary bedroom with private bath and walk in closet. Fall 2024 new drain field and separate water softener outlet. Recently paid off water system for overall efficiency, and extending the life span of the septic system. Completely turn key ready for you to move in so schedule a showing today!