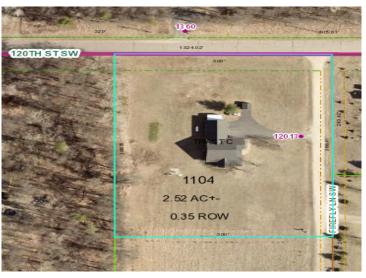

## **Additional Details:**

 Year Built
 2003

 Lot Acres
 2.52

 Lot Dimensions
 366x300

Garage Stalls 3
School District 116
Taxes \$2,638
Taxes with Assessments \$2,704
Tax Year 2024