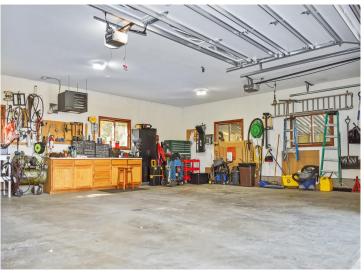

## **Description:**

Meticulously cared for 3 Bedroom, 3 Bathroom and 3 stall insulated/heated garage with all living facilities on one level. Situated on a 2.52 acre lot conveniently located 10 minutes from Baxter, close to Sylvan Lake and Gull Lake for fishing/boating, Craguns and Maddens for golfing. This beautiful property has carefree landscaping, hardwood floors, center kitchen island, gas fireplace, access to covered composite deck through kitchen or front door, 6 panel wood doors, patio with firepit, large living room, primary bedroom with private bath and walk in closet. Fall 2024 new drain field and separate water softener outlet. Recently paid off water system for overall efficiency, and extending the life span of the septic system. Completely turn key ready for you to move in so schedule a showing today!

## **Additional Details:**

 Year Built
 2003

 Lot Acres
 2.52

 Lot Dimensions
 366x300

Garage Stalls 3
School District 116
Taxes \$2,638
Taxes with Assessments \$2,704
Tax Year 2024