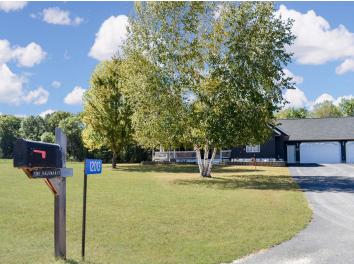

## **Description:**

Meticulously cared for 3 Bedroom, 3 Bathroom and 3 stall insulated/heated garage with all living facilities on one level. Situated on a 2.52 acre lot conveniently located 10 minutes from Baxter, close to Sylvan Lake and Gull Lake for fishing/boating, Craguns and Maddens for golfing. This beautiful property has carefree landscaping, hardwood floors, center kitchen island, gas fireplace, access to covered composite deck through kitchen or front door, 6 panel wood doors, patio with firepit, large living room, primary bedroom with private bath and walk in closet. Fall 2024 new drain field and separate water softener outlet. Recently paid off water system for overall efficiency, and extending the life span of the septic system. Completely turn key ready for you to move in so schedule a showing today!

## **Driving Directions:**

From 210/371 intersection In Baxter Head West on MN-210 turn Right onto County 18 SW. Turn right onto 120th St SW. Turn right onto Firefly Ln SW. Home is on the Right.

Listed By: Coldwell Banker Crown Realtors