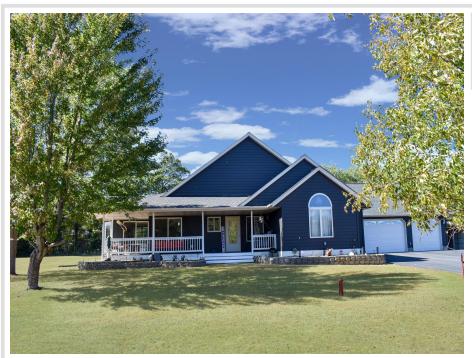

MLS 6616275 Residential

\$435,000

2,044 sq ft 3 bedrooms 3 baths

12013 Firefly Lane Brainerd MN 56401

Status: Active

## **Description:**

Meticulously cared for 3 Bedroom, 3 Bathroom and 3 stall insulated/heated garage with all living facilities on one level. Situated on a 2.52 acre lot conveniently located 10 minutes from Baxter, close to Sylvan Lake and Gull Lake for fishing/boating, Craguns and Maddens for golfing. This beautiful property has carefree landscaping, hardwood floors, center kitchen island, gas fireplace, access to covered composite deck through kitchen or front door, 6 panel wood doors, patio with firepit, large living room, primary bedroom with private bath and walk in closet. Fall 2024 new drain field and separate water softener outlet. Recently paid off water system for overall efficiency, and extending the life span of the septic system. Completely turn key ready for you to move in so schedule a showing today!