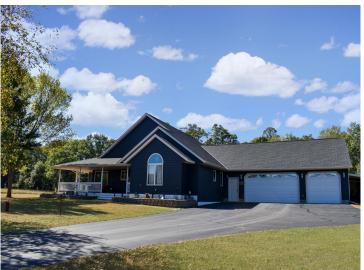

MLS 6616275 Residential

\$435,000

2,044 sq ft 3 bedrooms 3 baths

12013 Firefly Lane Brainerd MN 56401

Status: Active

## **Description:**

Meticulously cared for 3 Bedroom, 3 Bathroom and 3 stall insulated/heated garage with all living facilities on one level. Situated on a 2.52 acre lot conveniently located 10 minutes from Baxter, close to Sylvan Lake and Gull Lake for fishing/boating, Craguns and Maddens for golfing. This beautiful property has carefree landscaping, hardwood floors, center kitchen island, gas fireplace, access to covered composite deck through kitchen or front door, 6 panel wood doors, patio with firepit, large living room, primary bedroom with private bath and walk in closet. Fall 2024 new drain field and separate water softener outlet. Recently paid off water system for overall efficiency, and extending the life span of the septic system. Completely turn key ready for you to move in so schedule a showing today!