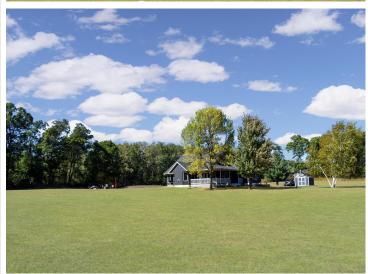

## **Description:**

Meticulously cared for 3 Bedroom, 3 Bathroom and 3 stall insulated/heated garage with all living facilities on one level. Situated on a 2.52 acre lot conveniently located 10 minutes from Baxter, close to Sylvan Lake and Gull Lake for fishing/boating, Craguns and Maddens for golfing. This beautiful property has carefree landscaping, hardwood floors, center kitchen island, gas fireplace, access to covered composite deck through kitchen or front door, 6 panel wood doors, patio with firepit, large living room, primary bedroom with private bath and walk in closet. Fall 2024 new drain field and separate water softener outlet. Recently paid off water system for overall efficiency, and extending the life span of the septic system. Completely turn key ready for you to move in so schedule a showing today!

## **Additional Details:**

 Year Built
 2003

 Lot Acres
 2.52

 Lot Dimensions
 366x300

Garage Stalls 3
School District 116
Taxes \$2,638
Taxes with Assessments \$2,704
Tax Year 2024