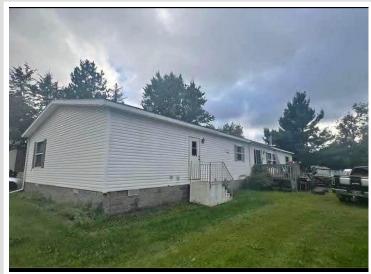

MLS 6616528 Residential

\$75,000

1,080 sq ft 4 bedrooms 2 baths

31323 Cobalt Lane Pequot Lakes MN 56472

Status: Active

## **Description:**

Manufactured home available for purchase, can be moved, or with approval from park management left where it is and buyer to sign their own lease for the lot. Current fee is \$365.00 per month. 4 bedrooms, 2 baths, pantry. Livingroom and family room. Perfect for Active Adults or a growing family walk in closets in each bedroom. Wood burning fireplace. Corner lot in the park and is the largest lot.

**\$75,000**MLS 6616528 Residential 31323 Cobalt Lane
Pequot Lakes MN 56472

website: www.AffinityRealEstate.com | email: info@affinityrealestate.com | office: 218-237-3333 | fax:218-237-3377

**\$75,000**MLS 6616528 Residential 31323 Cobalt Lane
Pequot Lakes MN 56472