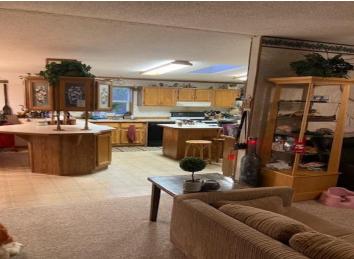

## **Description:**

Manufactured home available for purchase, can be moved, or with approval from park management left where it is and buyer to sign their own lease for the lot. Current fee is \$365.00 per month. 4 bedrooms, 2 baths, pantry. Livingroom and family room. Perfect for Active Adults or a growing family walk in closets in each bedroom. Wood burning fireplace. Corner lot in the park and is the largest lot.