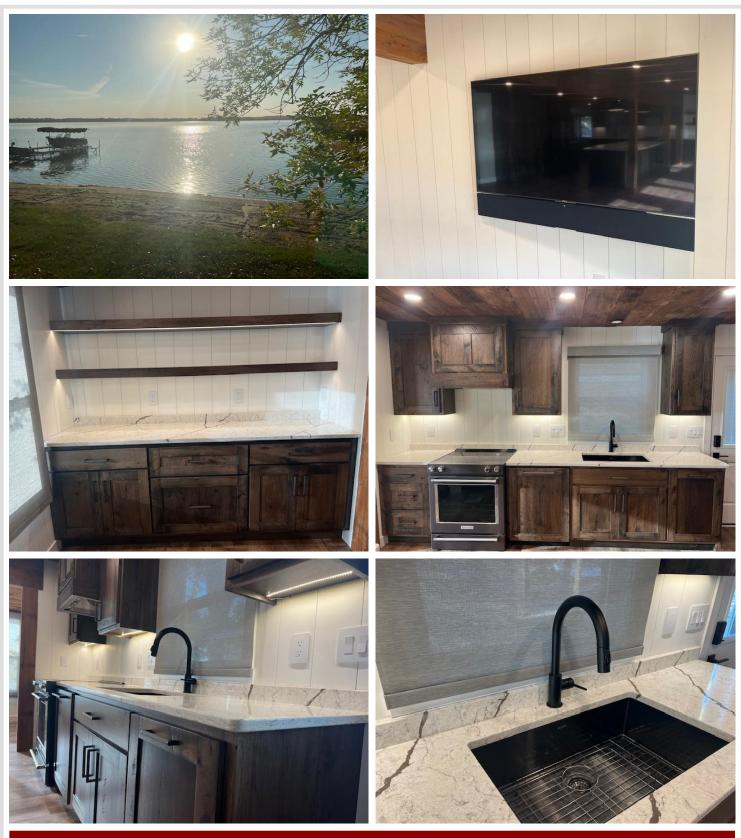

### **Description:**

Discover the epitome of lakeside living in this exquisite 2-bedroom, 1-bathroom retreat on Big McDonald Lake. This stunning property combines rustic charm with top-of-the-line finishes, featuring reclaimed wood, luxury vinyl planking, and elegant quartz countertops. Custom cabinets provide outstanding storage, while power blinds and spray foam insulation enhance comfort and convenience. Enjoy modern amenities, including a stackable washer/dryer, a Sony TV with soundbar, and new electric forced air heating alongside central air conditioning. The home boasts steel siding and newer asphalt shingles for durability. Step outside to walk in sugar sand frontage, perfect for swimming, boating, and water recreation. The stamped concrete patio offers an ideal space for relaxation and entertaining. Nestled in a quaint setting within a great neighborhood, this property is a true gem waiting for you to call it home!