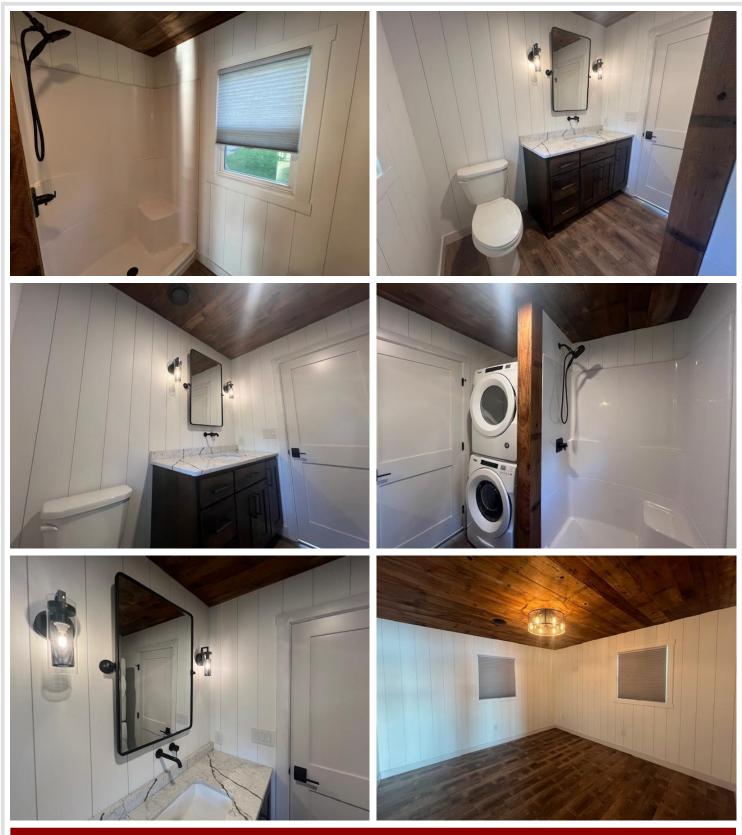

### **Description:**

Discover the epitome of lakeside living in this exquisite 2-bedroom, 1-bathroom retreat on Big McDonald Lake. This stunning property combines rustic charm with top-of-the-line finishes, featuring reclaimed wood, luxury vinyl planking, and elegant quartz countertops. Custom cabinets provide outstanding storage, while power blinds and spray foam insulation enhance comfort and convenience. Enjoy modern amenities, including a stackable washer/dryer, a Sony TV with soundbar, and new electric forced air heating alongside central air conditioning. The home boasts steel siding and newer asphalt shingles for durability. Step outside to walk in sugar sand frontage, perfect for swimming, boating, and water recreation. The stamped concrete patio offers an ideal space for relaxation and entertaining. Nestled in a quaint setting within a great neighborhood, this property is a true gem waiting for you to call it home!