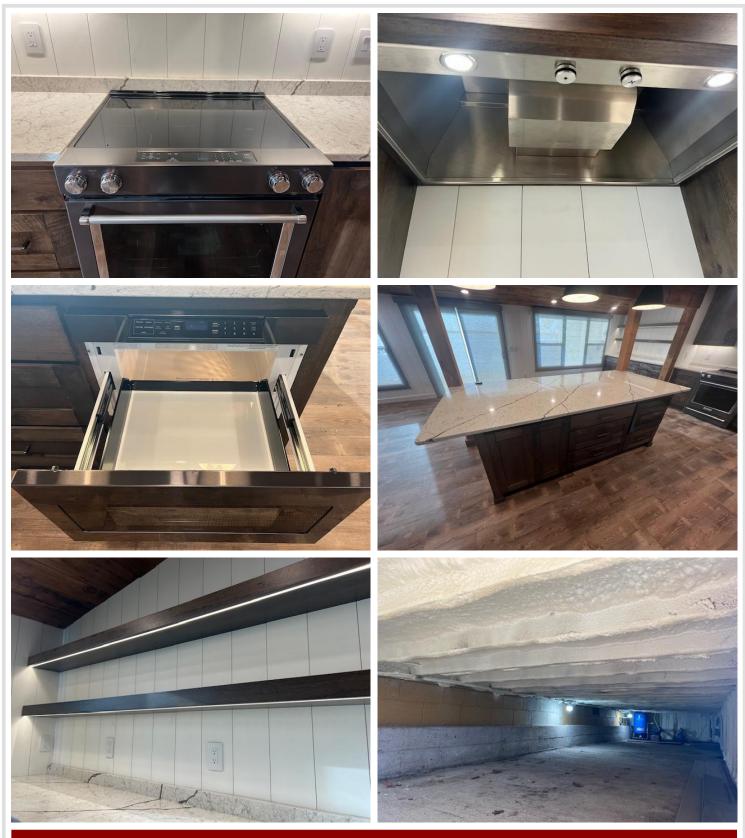

### **Description:**

Discover the epitome of lakeside living in this exquisite 2-bedroom, 1-bathroom retreat on Big McDonald Lake. This stunning property combines rustic charm with top-of-the-line finishes, featuring reclaimed wood, luxury vinyl planking, and elegant quartz countertops. Custom cabinets provide outstanding storage, while power blinds and spray foam insulation enhance comfort and convenience. Enjoy modern amenities, including a stackable washer/dryer, a Sony TV with soundbar, and new electric forced air heating alongside central air conditioning. The home boasts steel siding and newer asphalt shingles for durability. Step outside to walk in sugar sand frontage, perfect for swimming, boating, and water recreation. The stamped concrete patio offers an ideal space for relaxation and entertaining. Nestled in a quaint setting within a great neighborhood, this property is a true gem waiting for you to call it home!

### Additional Features:

Basement: Crawl Space Fuel: Electric Garage: 1 Heat: Forced Air Sewer: Holding Tank Water: Sand Point Air Conditioning: Central Air