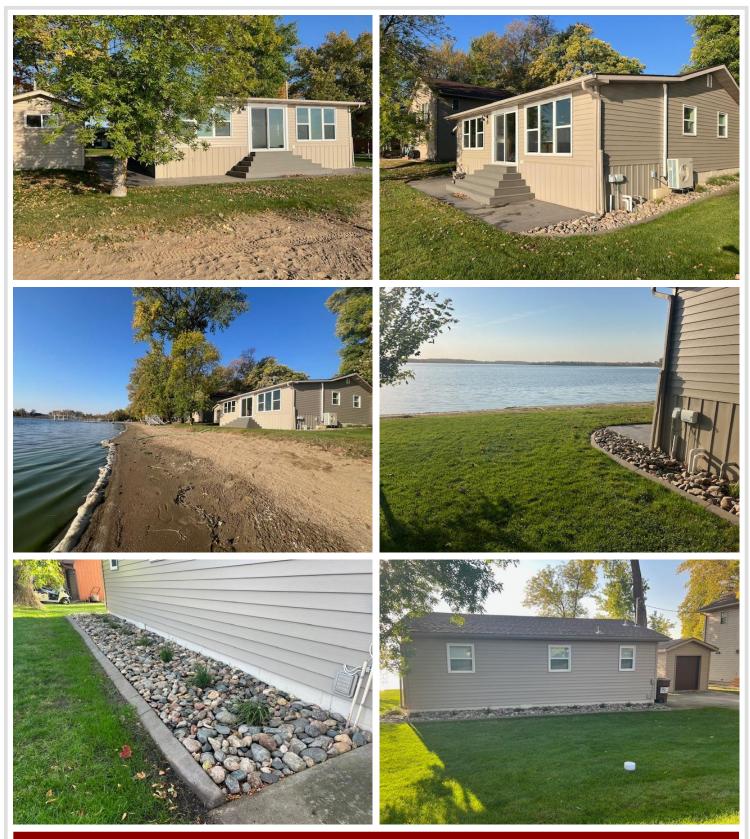

### **Description:**

Discover the epitome of lakeside living in this exquisite 2-bedroom, 1-bathroom retreat on Big McDonald Lake. This stunning property combines rustic charm with top-of-the-line finishes, featuring reclaimed wood, luxury vinyl planking, and elegant quartz countertops. Custom cabinets provide outstanding storage, while power blinds and spray foam insulation enhance comfort and convenience. Enjoy modern amenities, including a stackable washer/dryer, a Sony TV with soundbar, and new electric forced air heating alongside central air conditioning. The home boasts steel siding and newer asphalt shingles for durability. Step outside to walk in sugar sand frontage, perfect for swimming, boating, and water recreation. The stamped concrete patio offers an ideal space for relaxation and entertaining. Nestled in a quaint setting within a great neighborhood, this property is a true gem waiting for you to call it home!