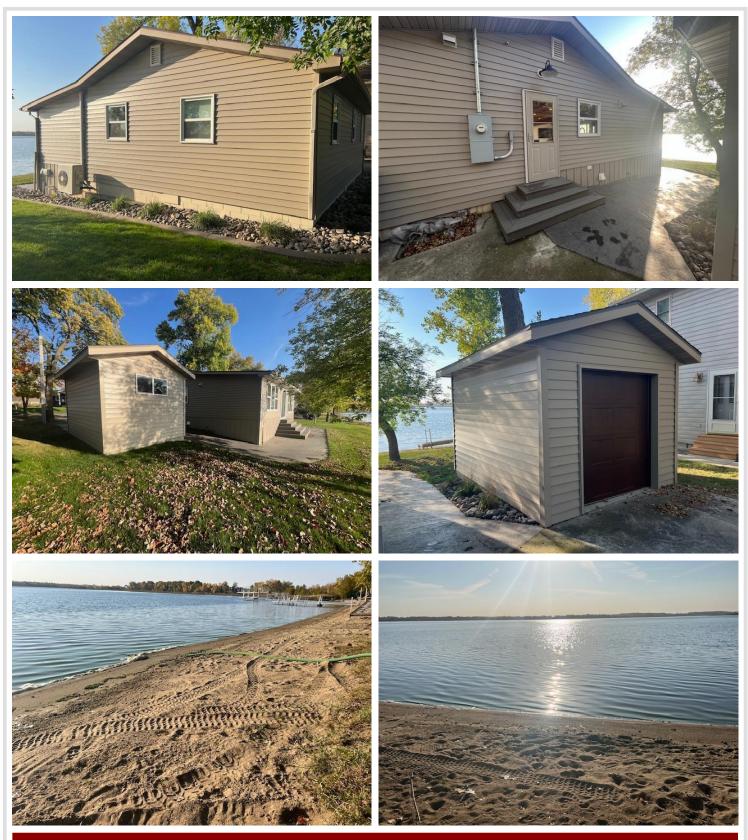

### **Description:**

Discover the epitome of lakeside living in this exquisite 2-bedroom, 1-bathroom retreat on Big McDonald Lake. This stunning property combines rustic charm with top-of-the-line finishes, featuring reclaimed wood, luxury vinyl planking, and elegant quartz countertops. Custom cabinets provide outstanding storage, while power blinds and spray foam insulation enhance comfort and convenience. Enjoy modern amenities, including a stackable washer/dryer, a Sony TV with soundbar, and new electric forced air heating alongside central air conditioning. The home boasts steel siding and newer asphalt shingles for durability. Step outside to walk in sugar sand frontage, perfect for swimming, boating, and water recreation. The stamped concrete patio offers an ideal space for relaxation and entertaining. Nestled in a quaint setting within a great neighborhood, this property is a true gem waiting for you to call it home!