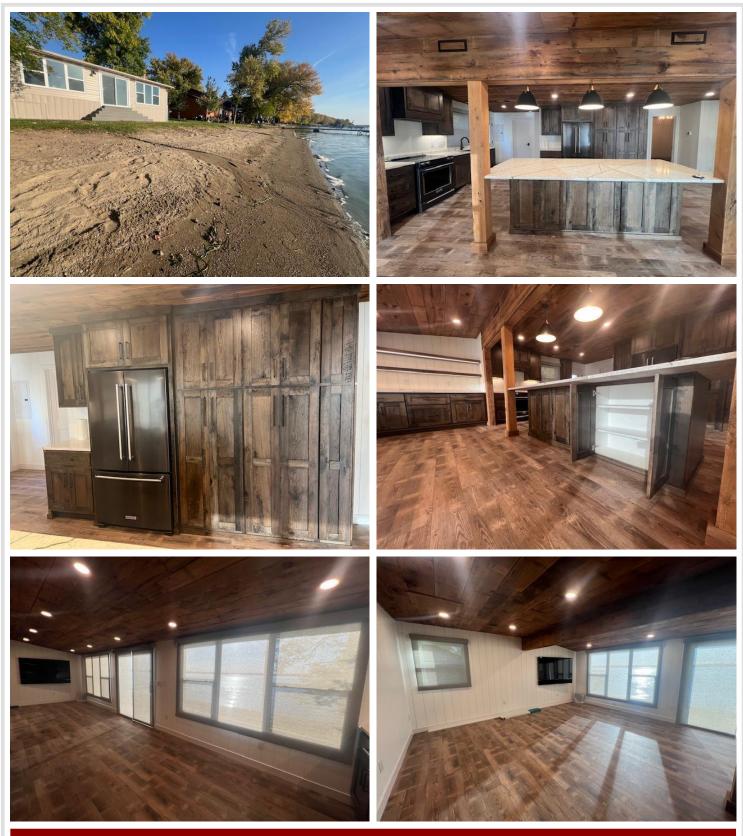

### **Description:**

Discover the epitome of lakeside living in this exquisite 2-bedroom, 1-bathroom retreat on Big McDonald Lake. This stunning property combines rustic charm with top-of-the-line finishes, featuring reclaimed wood, luxury vinyl planking, and elegant quartz countertops. Custom cabinets provide outstanding storage, while power blinds and spray foam insulation enhance comfort and convenience. Enjoy modern amenities, including a stackable washer/dryer, a Sony TV with soundbar, and new electric forced air heating alongside central air conditioning. The home boasts steel siding and newer asphalt shingles for durability. Step outside to walk in sugar sand frontage, perfect for swimming, boating, and water recreation. The stamped concrete patio offers an ideal space for relaxation and entertaining. Nestled in a quaint setting within a great neighborhood, this property is a true gem waiting for you to call it home!