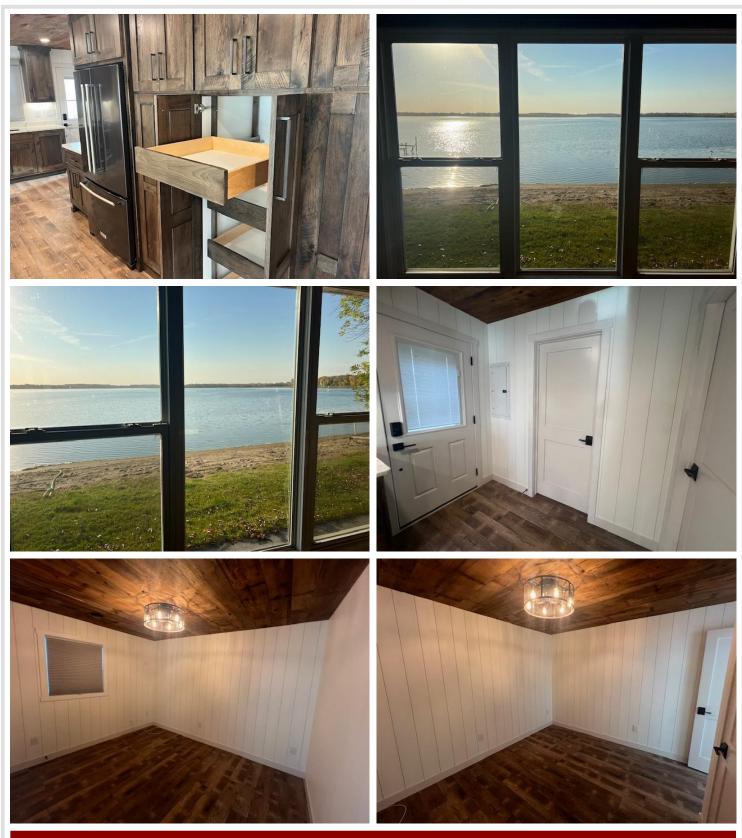

### **Description:**

Discover the epitome of lakeside living in this exquisite 2-bedroom, 1-bathroom retreat on Big McDonald Lake. This stunning property combines rustic charm with top-of-the-line finishes, featuring reclaimed wood, luxury vinyl planking, and elegant quartz countertops. Custom cabinets provide outstanding storage, while power blinds and spray foam insulation enhance comfort and convenience. Enjoy modern amenities, including a stackable washer/dryer, a Sony TV with soundbar, and new electric forced air heating alongside central air conditioning. The home boasts steel siding and newer asphalt shingles for durability. Step outside to walk in sugar sand frontage, perfect for swimming, boating, and water recreation. The stamped concrete patio offers an ideal space for relaxation and entertaining. Nestled in a quaint setting within a great neighborhood, this property is a true gem waiting for you to call it home!