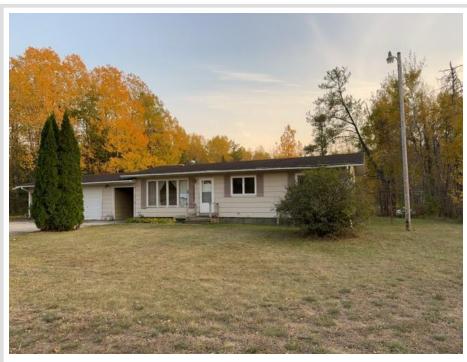

MLS 6616721 Residential

\$94,000

1,168 sq ft 3 bedrooms 2 baths

6231 164th Street Cass Lake MN 56633

Status: Pending

## Description:

So much possibility here prime 2.48 acre lot on the edge of town so not too far from all that this great area has to offer. So many great features on this three bedroom home! Number one there's three bedrooms on the main floor all decent in size, laundry is a stackable unit on the main floor as well. Ample kitchen space with large amount of cabinetry. Basement is a partially finished walkout it does have a bath and a newer furnace. Home has so much potential hurry on this one.