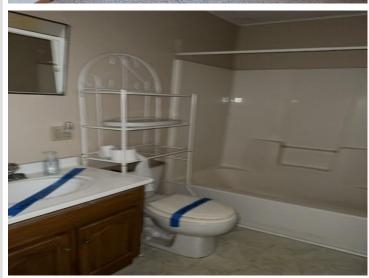

## Description:

So much possibility here prime 2.48 acre lot on the edge of town so not too far from all that this great area has to offer. So many great features on this three bedroom home! Number one there's three bedrooms on the main floor all decent in size, laundry is a stackable unit on the main floor as well. Ample kitchen space with large amount of cabinetry. Basement is a partially finished walkout it does have a bath and a newer furnace. Home has so much potential hurry on this one.

## **Additional Features:**

Basement: Wood Fuel: Propane Garage: 2 Heat: Baseboard, Forced Air Sewer: Private Sewer Water: Submersible - 4 Inch, Private Air Conditioning: Central Air