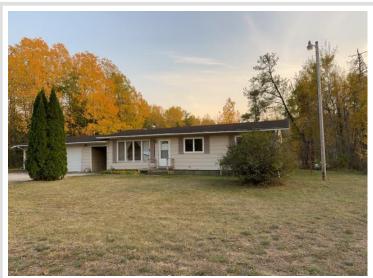

MLS 6616721 Residential

\$94,000

1,168 sq ft 3 bedrooms 2 baths

6231 164th Street Cass Lake MN 56633

Status: Pending

## Description:

So much possibility here prime 2.48 acre lot on the edge of town so not too far from all that this great area has to offer. So many great features on this three bedroom home! Number one there's three bedrooms on the main floor all decent in size, laundry is a stackable unit on the main floor as well. Ample kitchen space with large amount of cabinetry. Basement is a partially finished walkout it does have a bath and a newer furnace. Home has so much potential hurry on this one.