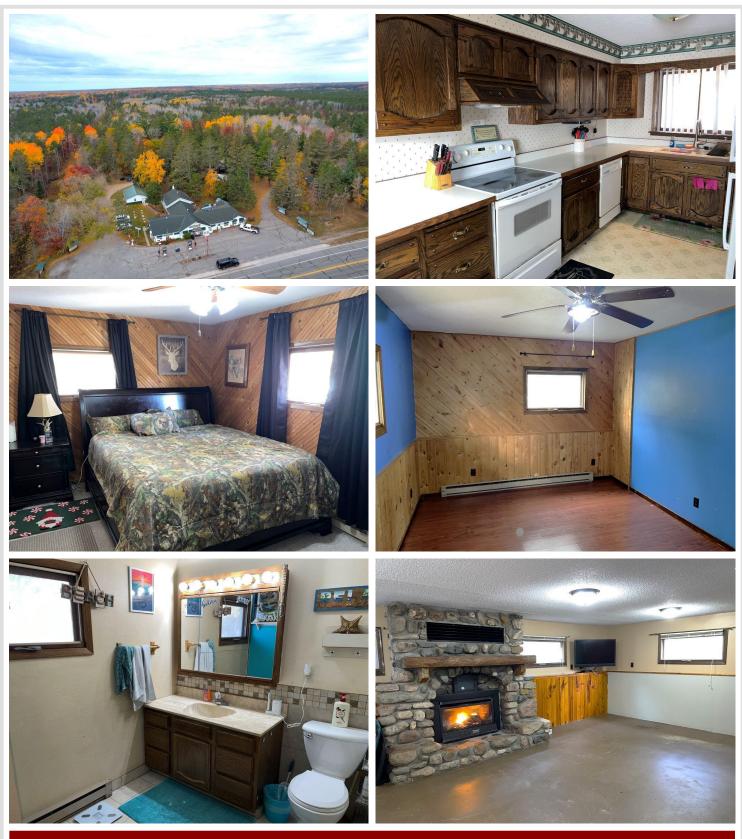

## **Description:**

Ready to leave the hustle and bustle behind? Come up North to a cozy little home and own your own town. This 2 bedroom/1bath cottage is attached to the main store that also includes a popular cafe and vintage bar. Also includes a large storage facility, motel and small but always booked RV Park. Emmaville has been a hub for this areas amazing recreational opportunities for 100 years and will for the next 100 to come. A once in a lifetime opportunity to start fresh in "The Biggest Little Town In The World"! Check out the video.

#### Additional Details:

| Year Built             | 1977      |
|------------------------|-----------|
| Lot Acres              | 4         |
| Lot Dimensions         | 400 x 170 |
| Garage Stalls          | 4         |
| School District        | 309       |
| Taxes                  | \$5,704   |
| Taxes with Assessments | \$7,684   |
| Tax Year               | 2024      |