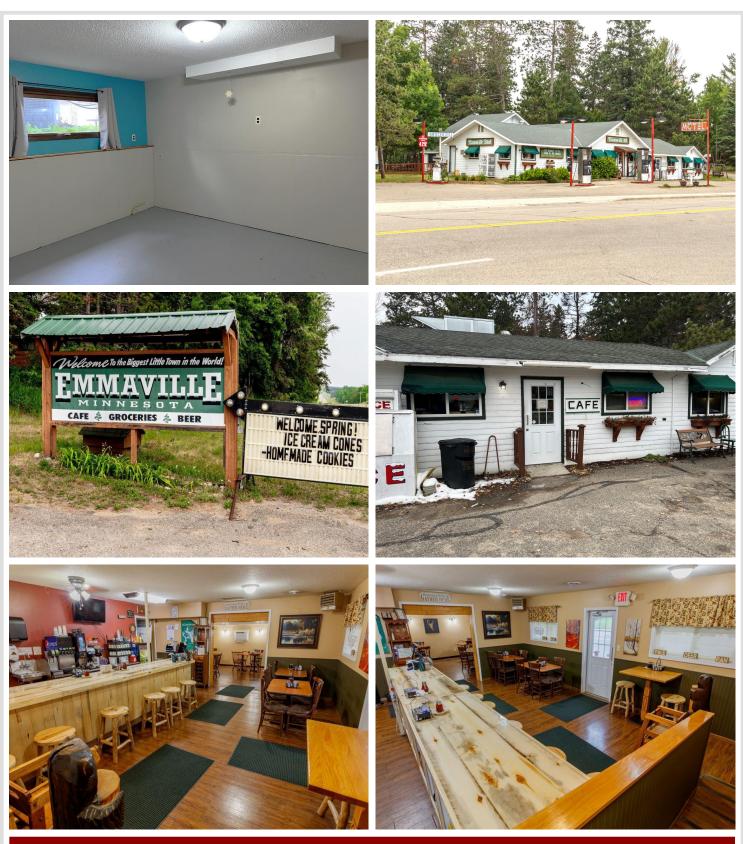

## **Description:**

Ready to leave the hustle and bustle behind? Come up North to a cozy little home and own your own town. This 2 bedroom/1bath cottage is attached to the main store that also includes a popular cafe and vintage bar. Also includes a large storage facility, motel and small but always booked RV Park. Emmaville has been a hub for this areas amazing recreational opportunities for 100 years and will for the next 100 to come. A once in a lifetime opportunity to start fresh in "The Biggest Little Town In The World"! Check out the video.