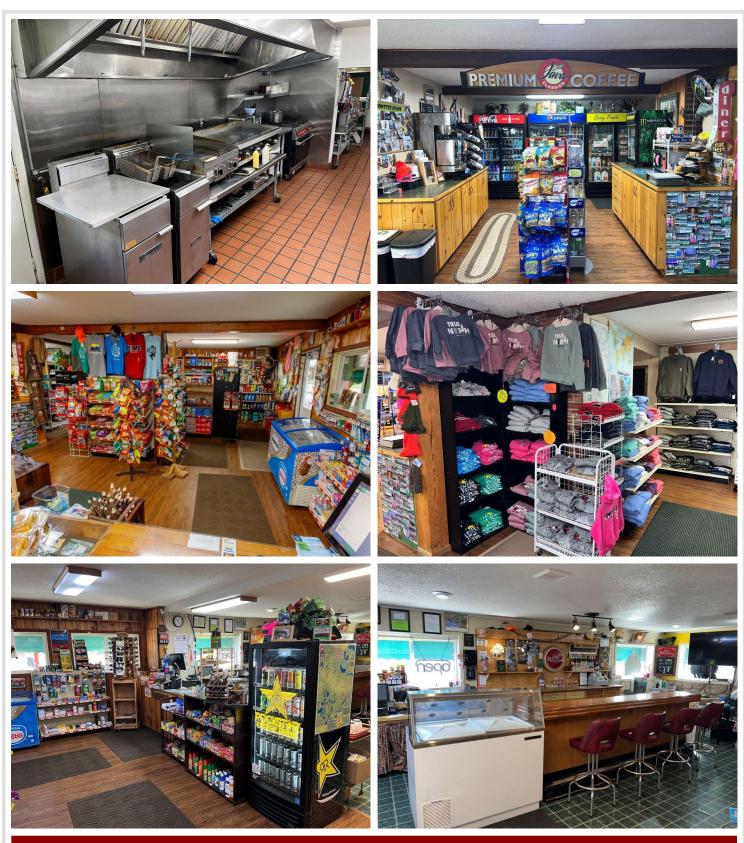

## **Description:**

Ready to leave the hustle and bustle behind? Come up North to a cozy little home and own your own town. This 2 bedroom/1bath cottage is attached to the main store that also includes a popular cafe and vintage bar. Also includes a large storage facility, motel and small but always booked RV Park. Emmaville has been a hub for this areas amazing recreational opportunities for 100 years and will for the next 100 to come. A once in a lifetime opportunity to start fresh in "The Biggest Little Town In The World"! Check out the video.