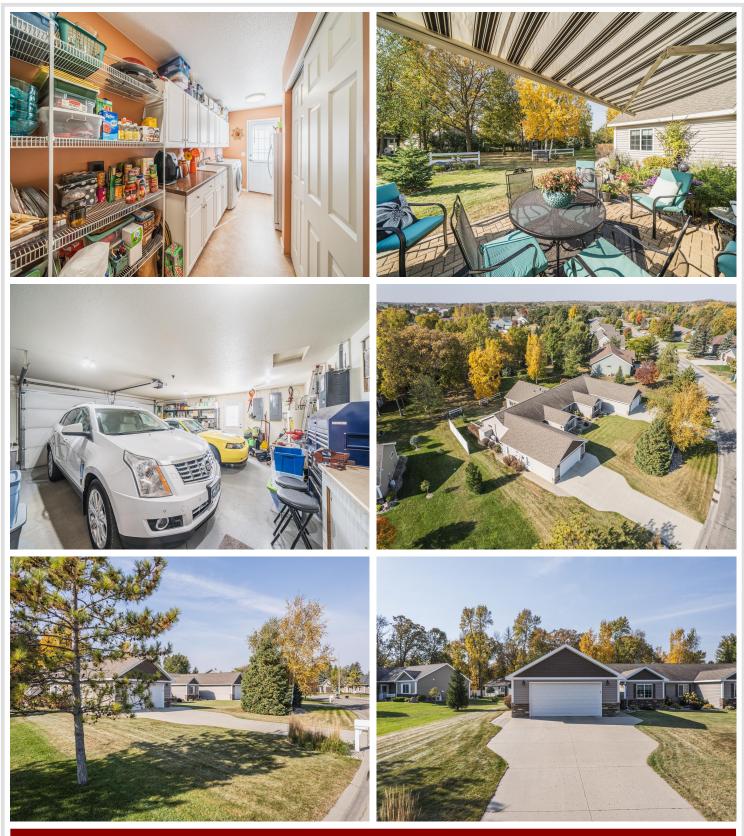

# **Description:**

SPACIOUS ONE-LEVEL HOME IN LAKE FOREST. This 1764 sq ft, 3 bedroom, 2 bath home is tastefully done and well cared for. Vaulted ceilings, open floor plan, roomy kitchen, large laundry/pantry/mudroom combo, hydronic in-floor heating and finished/heated attached garage. Generously sized bedrooms can easily fit king-size sets. Primary suite includes a double sink vanity and a walk-in closet. The property features a deep lot with an irrigation system, beautiful landscaping, and a patio with an electric awning for outdoor relaxation. Wonderful neighborhood-easy living-call today.

### Additional Details:

| Year Built             | 2009          |
|------------------------|---------------|
| Lot Acres              | 0.26          |
| Lot Dimensions         | 82x209x27x206 |
| Garage Stalls          | 2             |
| School District        | 22            |
| Taxes                  | \$2,834       |
| Taxes with Assessments | \$3,396       |
| Tax Year               | 2024          |