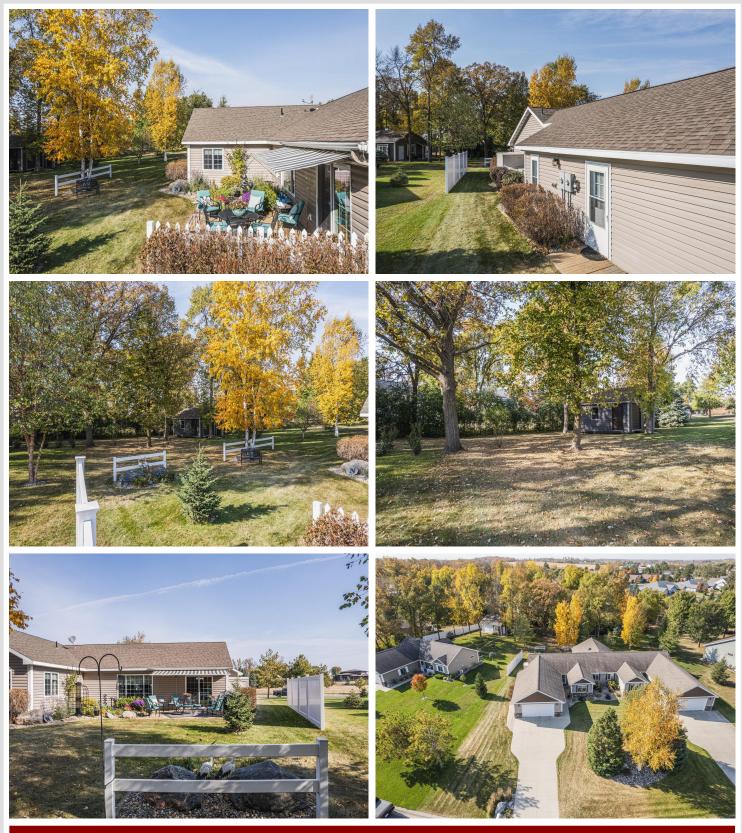

# **Description:**

SPACIOUS ONE-LEVEL HOME IN LAKE FOREST. This 1764 sq ft, 3 bedroom, 2 bath home is tastefully done and well cared for. Vaulted ceilings, open floor plan, roomy kitchen, large laundry/pantry/mudroom combo, hydronic in-floor heating and finished/heated attached garage. Generously sized bedrooms can easily fit king-size sets. Primary suite includes a double sink vanity and a walk-in closet. The property features a deep lot with an irrigation system, beautiful landscaping, and a patio with an electric awning for outdoor relaxation. Wonderful neighborhood-easy living-call today.