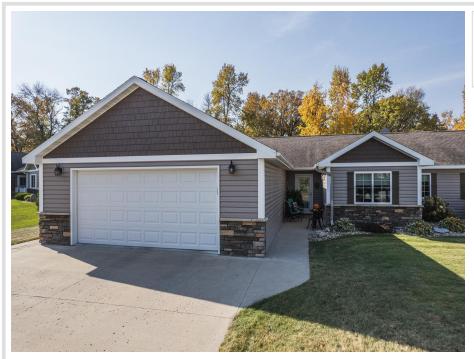

# **Description:**

SPACIOUS ONE-LEVEL HOME IN LAKE FOREST. This 1764 sq ft, 3 bedroom, 2 bath home is tastefully done and well cared for. Vaulted ceilings, open floor plan, roomy kitchen, large laundry/pantry/mudroom combo, hydronic in-floor heating and finished/heated attached garage. Generously sized bedrooms can easily fit king-size sets. Primary suite includes a double sink vanity and a walk-in closet. The property features a deep lot with an irrigation system, beautiful landscaping, and a patio with an electric awning for outdoor relaxation. Wonderful neighborhood-easy living-call today.