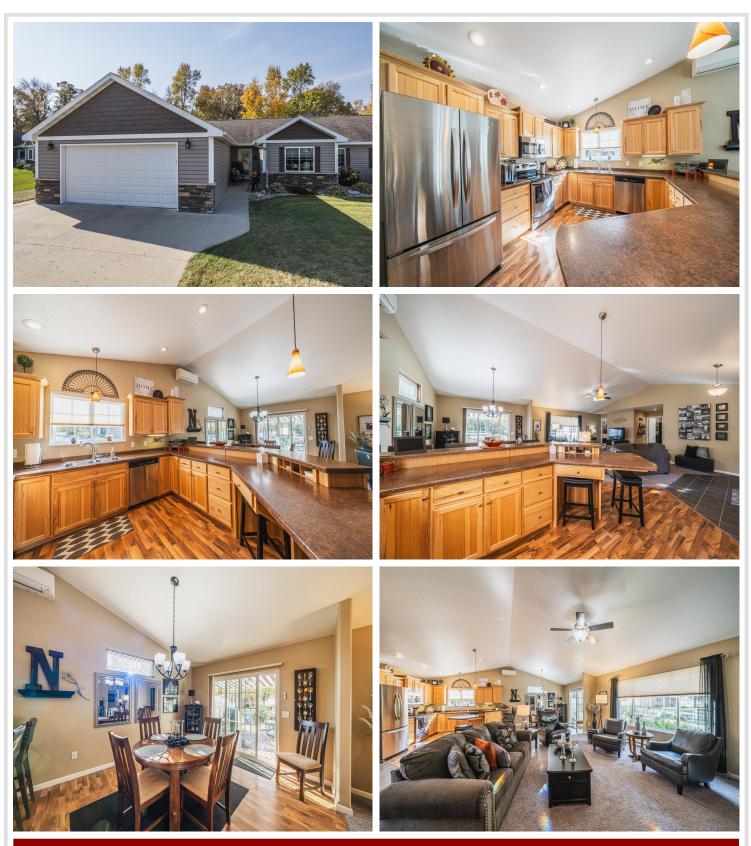

# **Description:**

SPACIOUS ONE-LEVEL HOME IN LAKE FOREST. This 1764 sq ft, 3 bedroom, 2 bath home is tastefully done and well cared for. Vaulted ceilings, open floor plan, roomy kitchen, large laundry/pantry/mudroom combo, hydronic in-floor heating and finished/heated attached garage. Generously sized bedrooms can easily fit king-size sets. Primary suite includes a double sink vanity and a walk-in closet. The property features a deep lot with an irrigation system, beautiful landscaping, and a patio with an electric awning for outdoor relaxation. Wonderful neighborhood-easy living-call today.