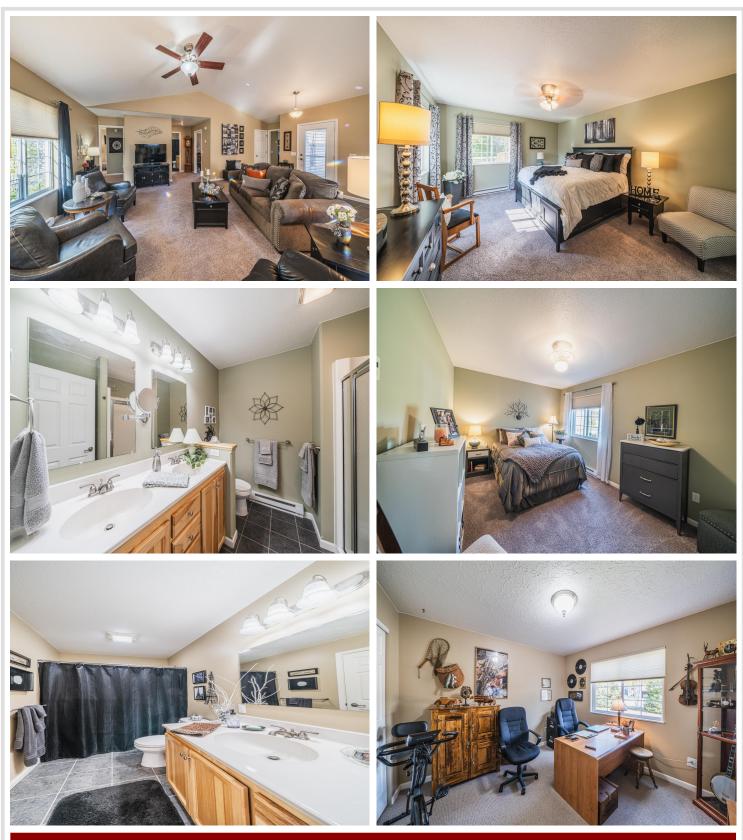

# **Description:**

SPACIOUS ONE-LEVEL HOME IN LAKE FOREST. This 1764 sq ft, 3 bedroom, 2 bath home is tastefully done and well cared for. Vaulted ceilings, open floor plan, roomy kitchen, large laundry/pantry/mudroom combo, hydronic in-floor heating and finished/heated attached garage. Generously sized bedrooms can easily fit king-size sets. Primary suite includes a double sink vanity and a walk-in closet. The property features a deep lot with an irrigation system, beautiful landscaping, and a patio with an electric awning for outdoor relaxation. Wonderful neighborhood-easy living-call today.