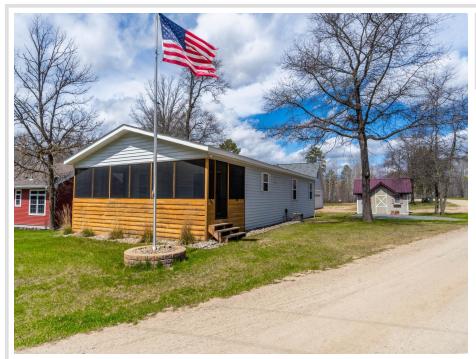

MLS 6617072 Lake Home

\$289,800

1,456 sq ft 3 bedrooms 2 baths

2235 Trees Lane Cass Lake MN 56633

Waterfront: Cass

Status: Active

## **Description:**

Let your lake living begin here! Have you dreamed of being on the lake? Here is your opportunity! This year-around updated 3 bed 2 bath home is located in Trees Harbor, on the Cass Lake chain! With shared lake shore, docking systems, designated boat slips, fish cleaning house and storage for trailers. You will love the large screened-in porch, the new flooring gives the whole home a fresh look and feel, and the double detached garage is a brand new addition! It even has a second level for storage!