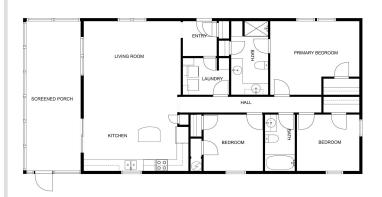

MLS 6617072 Lake Home

\$289,800

1,456 sq ft 3 bedrooms 2 baths

2235 Trees Lane Cass Lake MN 56633

Waterfront: Cass

Status: Active

MEASUREMENTS ARE CALCULATED BY CUBICASA TECHNOLOGY. DEEMED HIGHLY RELIABLE BUT NOT GUARANTEED

MEASUREMENTS ARE CALCULATED BY CUBICASA TECHNOLOGY. DEEMED HIGHLY RELIABLE BUT NOT GUARANTE

website: www.AffinityRealEstate.com | email: info@affinityrealestate.com | office: 218-237-3333 | fax:218-237-3377