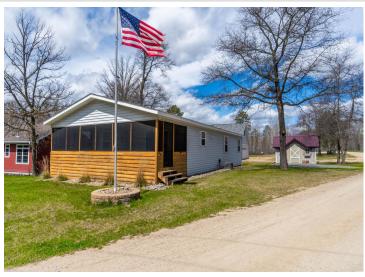

MLS 6617072 Lake Home

\$289,800

1,456 sq ft 3 bedrooms 2 baths

2235 Trees Lane Cass Lake MN 56633

Waterfront: Cass

Status: Active

## **Description:**

Let your lake living begin here! Have you dreamed of being on the lake? Here is your opportunity! This year-around updated 3 bed 2 bath home is located in Trees Harbor, on the Cass Lake chain! With shared lake shore, docking systems, designated boat slips, fish cleaning house and storage for trailers. You will love the large screened-in porch, the new flooring gives the whole home a fresh look and feel, and the double detached garage is a brand new addition! It even has a second level for storage!