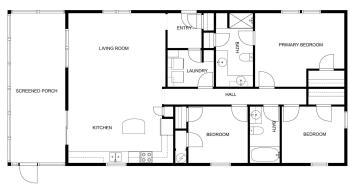

## **Description:**

Let your lake living begin here! Have you dreamed of being on the lake? Here is your opportunity! This year-around updated 3 bed 2 bath home is located in Trees Harbor, on the Cass Lake chain! With shared lake shore, docking systems, designated boat slips, fish cleaning house and storage for trailers. You will love the large screened-in porch, the new flooring gives the whole home a fresh look and feel, and the double detached garage is a brand new addition! It even has a second level for storage!

MEASUREMENTS ARE CALCULATED BY CUBICASA TECHNOLOGY. DEEMED HIGHLY RELIABLE BUT NOT GUARANTEED

MEASUREMENTS ARE CALCULATED BY CUBICASA TECHNOLOGY. DEEMED HIGHLY RELIABLE BUT NOT GUARANTE

website: www.AffinityRealEstate.com | email: info@affinityrealestate.com | office: 218-237-3333 | fax:218-237-3377