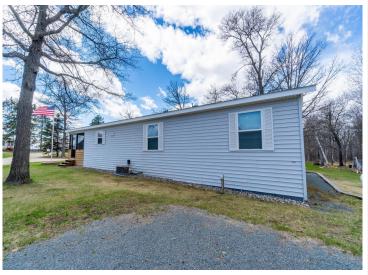

MLS 6617072 Lake Home

\$289,800

1,456 sq ft 3 bedrooms 2 baths

2235 Trees Lane Cass Lake MN 56633

Waterfront: Cass

Status: Active

## **Description:**

Let your lake living begin here! Have you dreamed of being on the lake? Here is your opportunity! This year-around updated 3 bed 2 bath home is located in Trees Harbor, on the Cass Lake chain! With shared lake shore, docking systems, designated boat slips, fish cleaning house and storage for trailers. You will love the large screened-in porch, the new flooring gives the whole home a fresh look and feel, and the double detached garage is a brand new addition! It even has a second level for storage!