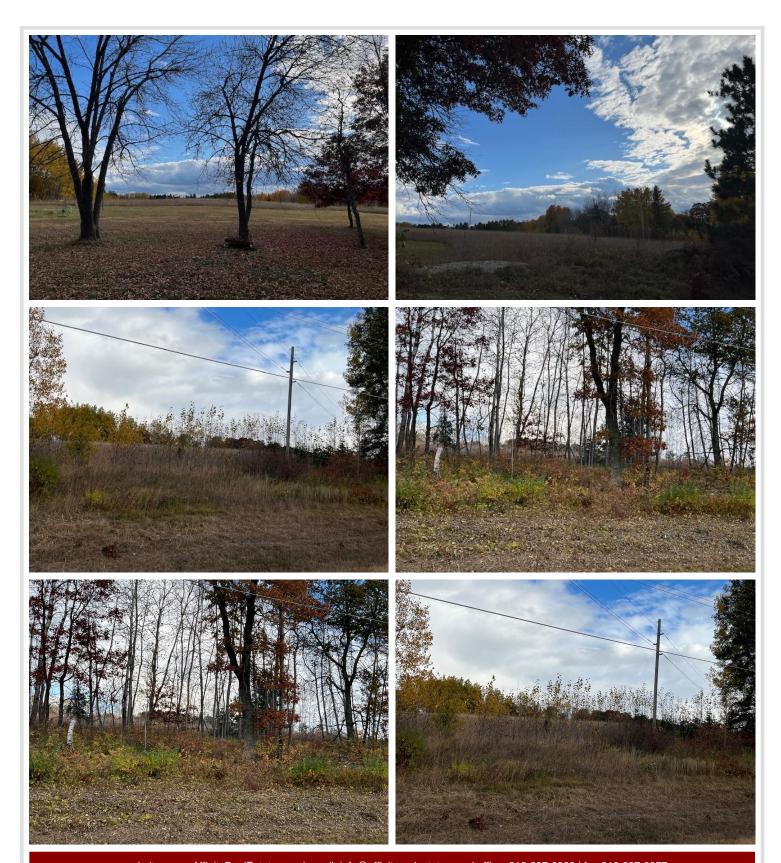

## **Description:**

This beautiful 10-acre lot is located within 5 miles of both Nisswa and Pequot Lakes borders paved County Rd 107 on the west and swamp the east so no one can build to that side of your property. This property listing is subject seller surveying and recording a 10-acre lot off of the presently owned 15-acre parcel.

## **Additional Details:**

Lot Acres 10

Lot Dimensions 1339x320x1348x320

School District 186

Taxes (unreported)

Taxes with Assessments \$374 Tax Year 2024