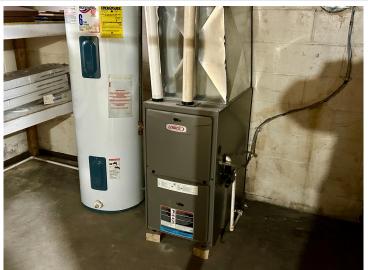

## Additional Features:

Basement: Block, Partial Fuel: Natural Gas Heat: Forced Air Sewer: City Sewer/Connected Water: City Water/Connected Air Conditioning: Window Unit(s)