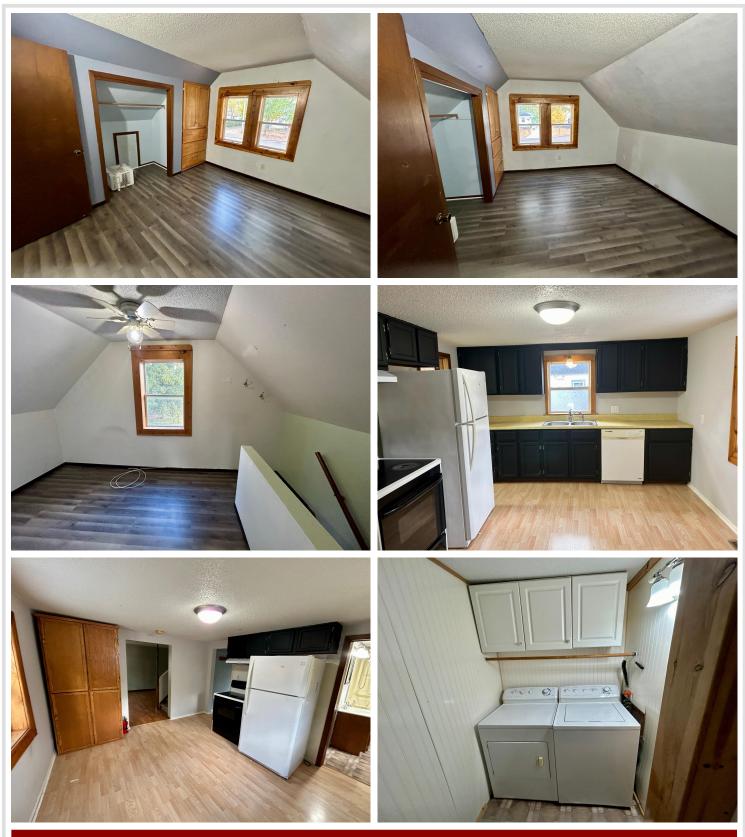

# **Description:**

Nice affordable 1-2 bedroom home. Low maintenance home is great starter home or rental investment.

## Additional Features:

Basement: Block, Partial Fuel: Natural Gas Heat: Forced Air Sewer: City Sewer/Connected Water: City Water/Connected Air Conditioning: Window Unit(s)