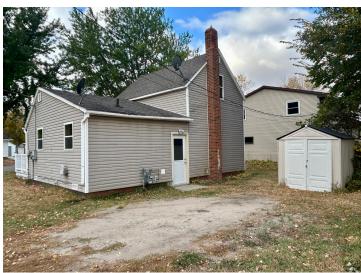

# **Description:**

Nice affordable 1-2 bedroom home. Low maintenance home is great starter home or rental investment.

#### Additional Details:

| Year Built             | 1940    |
|------------------------|---------|
| Lot Acres              | 0.07    |
| Lot Dimensions         | 50 x 60 |
| School District        | 2155    |
| Taxes                  | \$604   |
| Taxes with Assessments | \$604   |
| Tax Year               | 2024    |