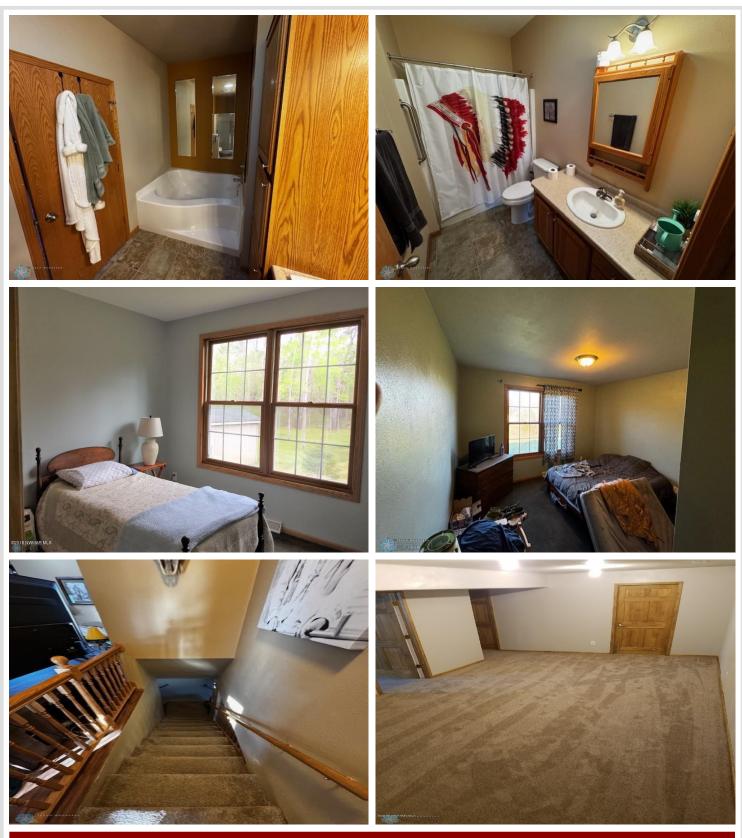

### **Description:**

Very Private custom built 5 bed, 3 bath country home sitting on 15 wooded and cleared acres. Enjoy the open floor plan with 9 ft ceilings, large primary suite, front and back decking, with a 2 stall attached. 40x60 Steel Foltz building is ready for all your toys. 12x24 insulated cabin is awaiting your mother-in-law, guests or kids hangout. Insulated, heated, and air cooled. Enjoy the very private, quiet setting with room to roam, four wheel and hunt. Site your gun in your own shooting range. Power is out? Not a problem with your generac automatic whole home generator. Come see now before it is gone.