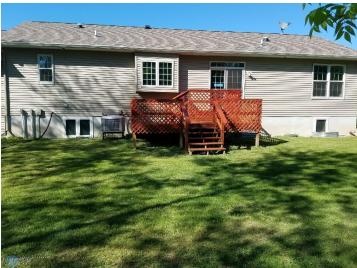

### **Description:**

Very Private custom built 5 bed, 3 bath country home sitting on 15 wooded and cleared acres. Enjoy the open floor plan with 9 ft ceilings, large primary suite, front and back decking, with a 2 stall attached. 40x60 Steel Foltz building is ready for all your toys. 12x24 insulated cabin is awaiting your mother-in-law, guests or kids hangout. Insulated, heated, and air cooled. Enjoy the very private, quiet setting with room to roam, four wheel and hunt. Site your gun in your own shooting range. Power is out? Not a problem with your generac automatic whole home generator. Come see now before it is gone.