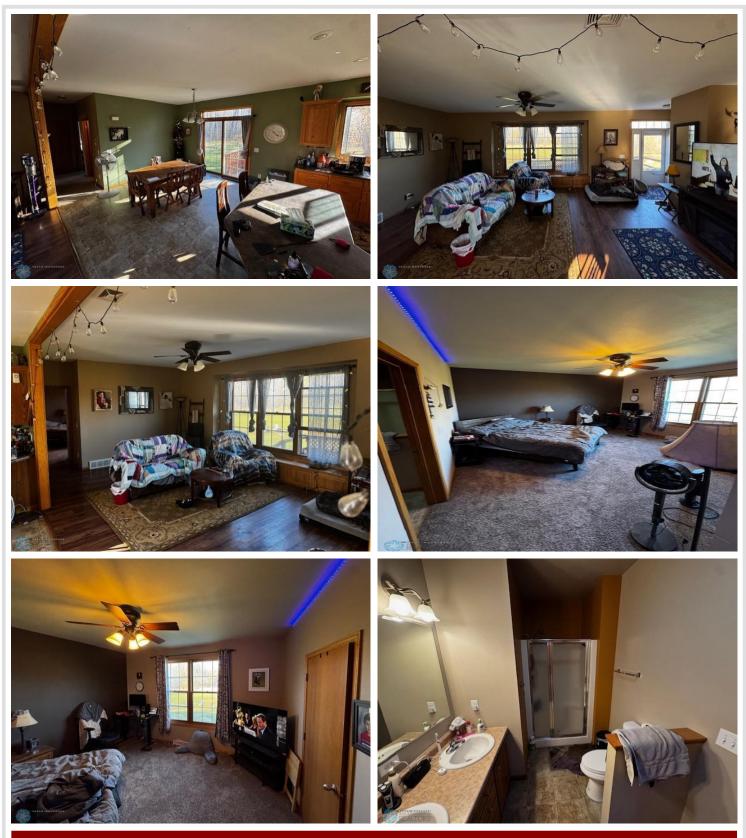

### **Description:**

Very Private custom built 5 bed, 3 bath country home sitting on 15 wooded and cleared acres. Enjoy the open floor plan with 9 ft ceilings, large primary suite, front and back decking, with a 2 stall attached. 40x60 Steel Foltz building is ready for all your toys. 12x24 insulated cabin is awaiting your mother-in-law, guests or kids hangout. Insulated, heated, and air cooled. Enjoy the very private, quiet setting with room to roam, four wheel and hunt. Site your gun in your own shooting range. Power is out? Not a problem with your generac automatic whole home generator. Come see now before it is gone.