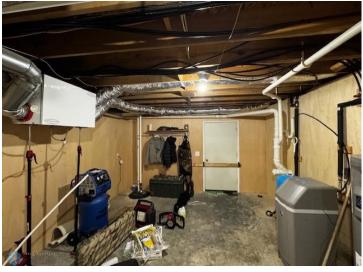

#### Additional Features:

Basement: 8 ft+ Pour, Full, Concrete, Storage Space, Sump Pump Fuel: Electric Garage: 2 Heat: Forced Air Sewer: Holding Tank, Tank with Drainage Field Water: Private Air Conditioning: Central Air