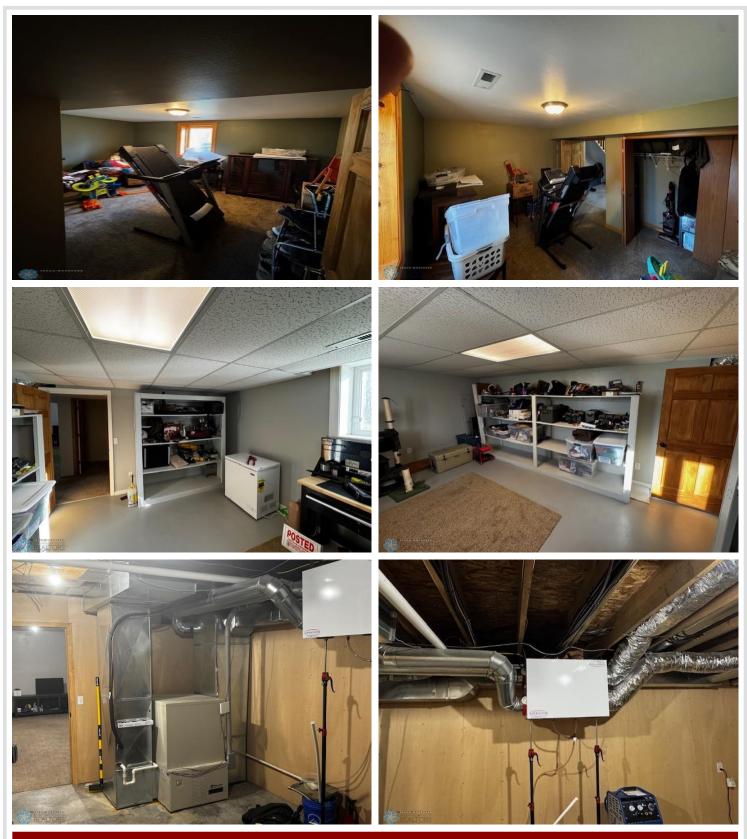

### **Description:**

Very Private custom built 5 bed, 3 bath country home sitting on 15 wooded and cleared acres. Enjoy the open floor plan with 9 ft ceilings, large primary suite, front and back decking, with a 2 stall attached. 40x60 Steel Foltz building is ready for all your toys. 12x24 insulated cabin is awaiting your mother-in-law, guests or kids hangout. Insulated, heated, and air cooled. Enjoy the very private, quiet setting with room to roam, four wheel and hunt. Site your gun in your own shooting range. Power is out? Not a problem with your generac automatic whole home generator. Come see now before it is gone.

#### Additional Features:

Basement: 8 ft+ Pour, Full, Concrete, Storage Space, Sump Pump Fuel: Electric Garage: 2 Heat: Forced Air Sewer: Holding Tank, Tank with Drainage Field Water: Private Air Conditioning: Central Air