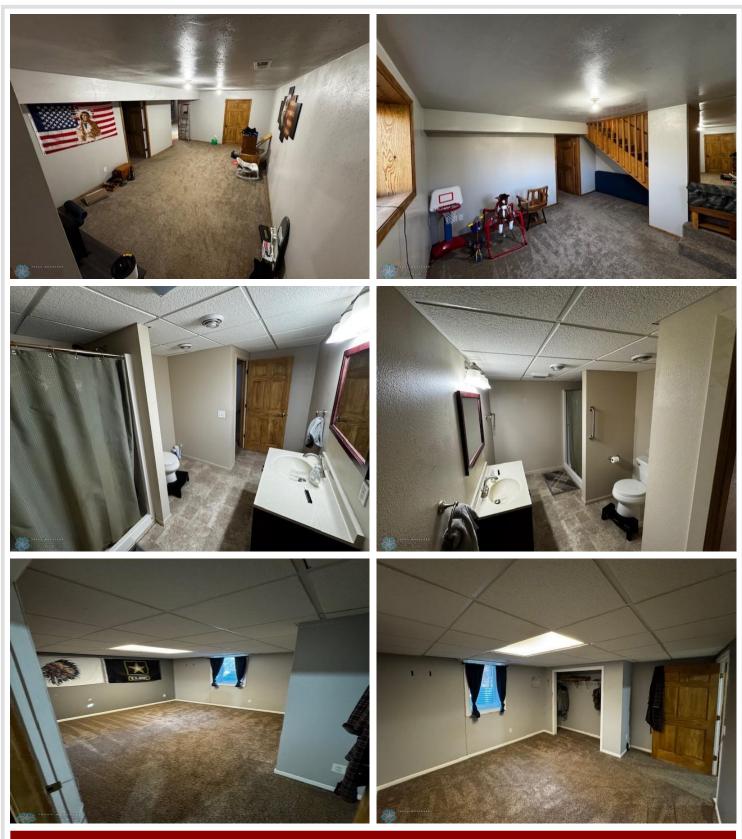

### **Description:**

Very Private custom built 5 bed, 3 bath country home sitting on 15 wooded and cleared acres. Enjoy the open floor plan with 9 ft ceilings, large primary suite, front and back decking, with a 2 stall attached. 40x60 Steel Foltz building is ready for all your toys. 12x24 insulated cabin is awaiting your mother-in-law, guests or kids hangout. Insulated, heated, and air cooled. Enjoy the very private, quiet setting with room to roam, four wheel and hunt. Site your gun in your own shooting range. Power is out? Not a problem with your generac automatic whole home generator. Come see now before it is gone.

#### Additional Features:

Basement: 8 ft+ Pour, Full, Concrete, Storage Space, Sump Pump Fuel: Electric Garage: 2 Heat: Forced Air Sewer: Holding Tank, Tank with Drainage Field Water: Private Air Conditioning: Central Air