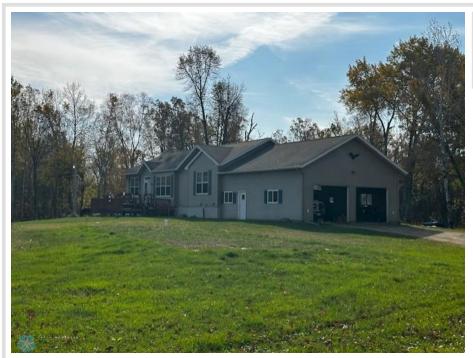

### **Description:**

Very Private custom built 5 bed, 3 bath country home sitting on 15 wooded and cleared acres. Enjoy the open floor plan with 9 ft ceilings, large primary suite, front and back decking, with a 2 stall attached. 40x60 Steel Foltz building is ready for all your toys. 12x24 insulated cabin is awaiting your mother-in-law, guests or kids hangout. Insulated, heated, and air cooled. Enjoy the very private, quiet setting with room to roam, four wheel and hunt. Site your gun in your own shooting range. Power is out? Not a problem with your generac automatic whole home generator. Come see now before it is gone.

## Additional Details:

| Year Built             | 2010   |
|------------------------|--------|
| Lot Acres              | 15     |
| Lot Dimensions         | 80x800 |
| Garage Stalls          | 2      |
| School District        | 2311   |
| Taxes                  | \$270  |
| Taxes with Assessments | \$360  |
| Tax Year               | 2024   |