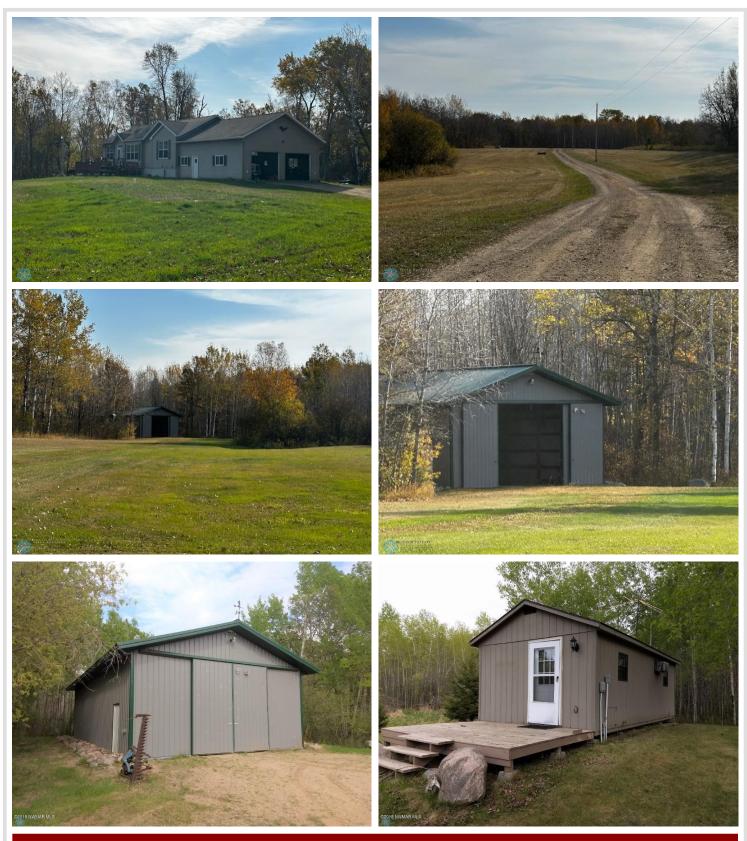

### **Description:**

Very Private custom built 5 bed, 3 bath country home sitting on 15 wooded and cleared acres. Enjoy the open floor plan with 9 ft ceilings, large primary suite, front and back decking, with a 2 stall attached. 40x60 Steel Foltz building is ready for all your toys. 12x24 insulated cabin is awaiting your mother-in-law, guests or kids hangout. Insulated, heated, and air cooled. Enjoy the very private, quiet setting with room to roam, four wheel and hunt. Site your gun in your own shooting range. Power is out? Not a problem with your generac automatic whole home generator. Come see now before it is gone.