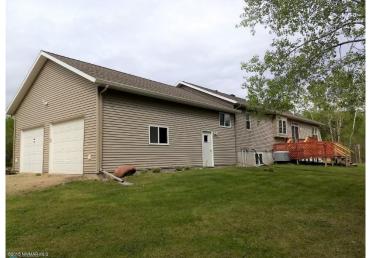

### **Description:**

Very Private custom built 5 bed, 3 bath country home sitting on 15 wooded and cleared acres. Enjoy the open floor plan with 9 ft ceilings, large primary suite, front and back decking, with a 2 stall attached. 40x60 Steel Foltz building is ready for all your toys. 12x24 insulated cabin is awaiting your mother-in-law, guests or kids hangout. Insulated, heated, and air cooled. Enjoy the very private, quiet setting with room to roam, four wheel and hunt. Site your gun in your own shooting range. Power is out? Not a problem with your generac automatic whole home generator. Come see now before it is gone.