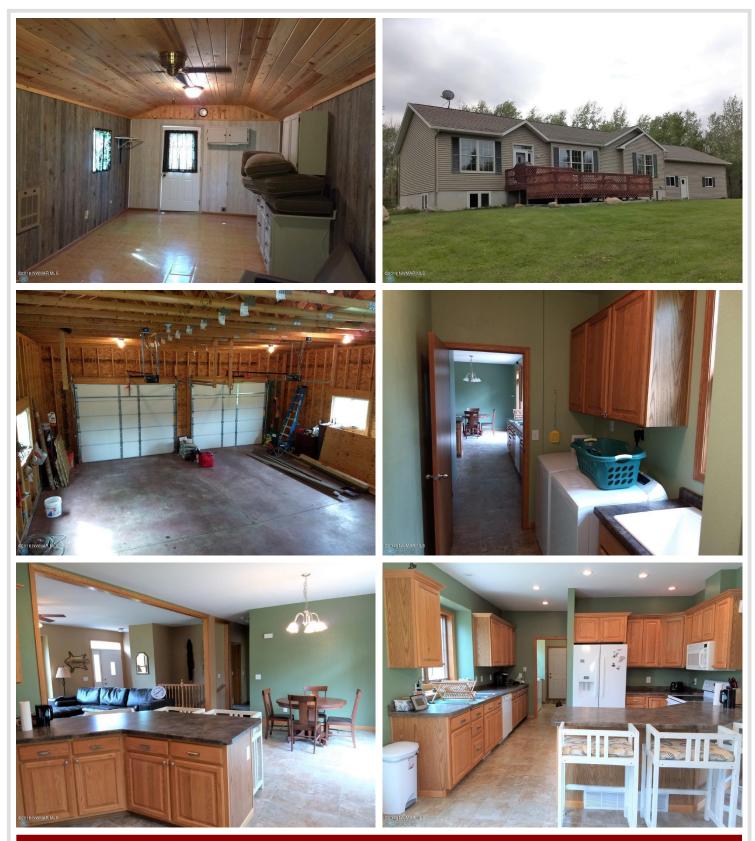

### **Description:**

Very Private custom built 5 bed, 3 bath country home sitting on 15 wooded and cleared acres. Enjoy the open floor plan with 9 ft ceilings, large primary suite, front and back decking, with a 2 stall attached. 40x60 Steel Foltz building is ready for all your toys. 12x24 insulated cabin is awaiting your mother-in-law, guests or kids hangout. Insulated, heated, and air cooled. Enjoy the very private, quiet setting with room to roam, four wheel and hunt. Site your gun in your own shooting range. Power is out? Not a problem with your generac automatic whole home generator. Come see now before it is gone.

#### Additional Features:

Basement: 8 ft+ Pour, Full, Concrete, Storage Space, Sump Pump Fuel: Electric Garage: 2 Heat: Forced Air Sewer: Holding Tank, Tank with Drainage Field Water: Private Air Conditioning: Central Air