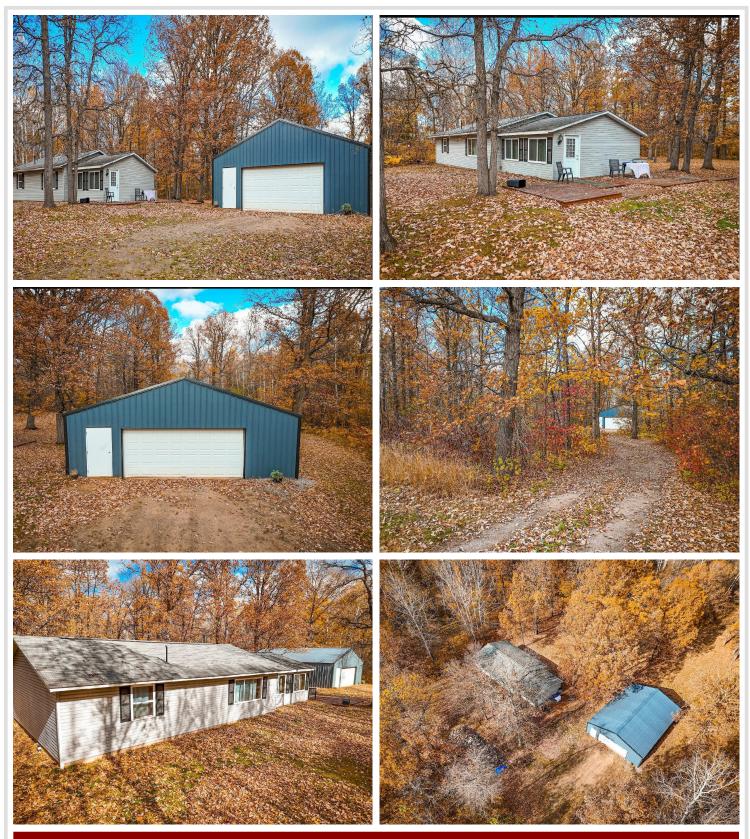

## **Description:**

Cabin in woods on 5 Acre 1 bed(possible 2) 1 bath with 4 stall garage property just minutes south of Solway Mn. Affordable, location, paved road, simple, what more could you ask for. SNOWBIRDS WELCOME!!!

### Additional Details:

| Year Built             | 2003      |
|------------------------|-----------|
| Lot Acres              | 5         |
| Lot Dimensions         | 325'x650' |
| Garage Stalls          | 4         |
| School District        | 31        |
| Taxes                  | \$1,424   |
| Taxes with Assessments | \$1,424   |
| Tax Year               | 2024      |

#### Additional Features:

Basement: Slab Fuel: Electric, Wood Garage: 4 Heat: Baseboard, Wood Stove Sewer: Mound Septic, Private Sewer Water: Submersible - 4 Inch, Drilled, Private Air Conditioning: None