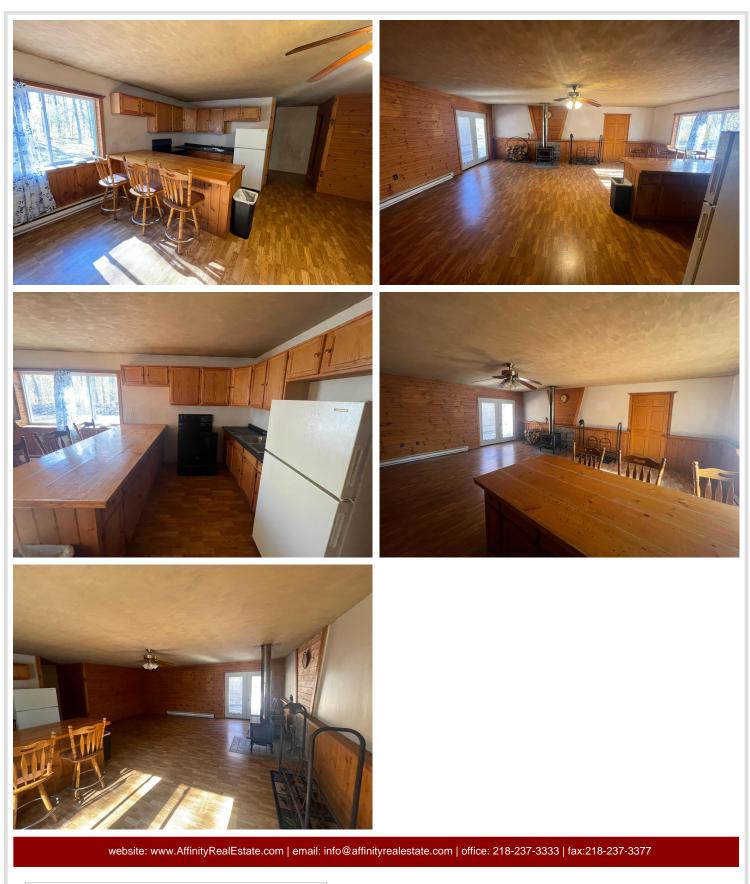

## **Description:**

Cabin in woods on 5 Acre 1 bed(possible 2) 1 bath with 4 stall garage property just minutes south of Solway Mn. Affordable, location, paved road, simple, what more could you ask for. SNOWBIRDS WELCOME!!!

#### Additional Features:

Basement: Slab Fuel: Electric, Wood Garage: 4 Heat: Baseboard, Wood Stove Sewer: Mound Septic, Private Sewer Water: Submersible - 4 Inch, Drilled, Private Air Conditioning: None