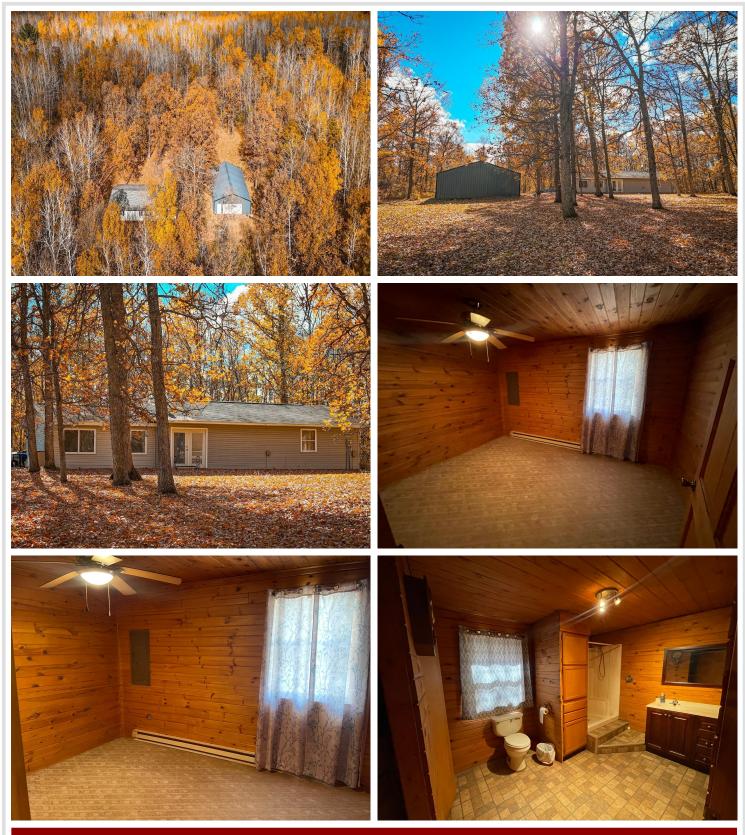

## **Description:**

Cabin in woods on 5 Acre 1 bed(possible 2) 1 bath with 4 stall garage property just minutes south of Solway Mn. Affordable, location, paved road, simple, what more could you ask for. SNOWBIRDS WELCOME!!!

### Additional Details:

| Year Built             | 2003      |
|------------------------|-----------|
| Lot Acres              | 5         |
| Lot Dimensions         | 325'x650' |
| Garage Stalls          | 4         |
| School District        | 31        |
| Taxes                  | \$1,424   |
| Taxes with Assessments | \$1,424   |
| Tax Year               | 2024      |

#### Additional Features:

Basement: Slab Fuel: Electric, Wood Garage: 4 Heat: Baseboard, Wood Stove Sewer: Mound Septic, Private Sewer Water: Submersible - 4 Inch, Drilled, Private Air Conditioning: None