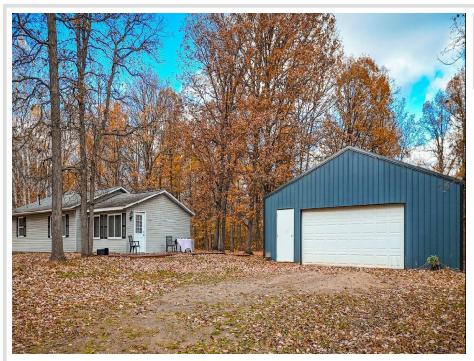

## **Description:**

Cabin in woods on 5 Acre 1 bed(possible 2) 1 bath with 4 stall garage property just minutes south of Solway Mn. Affordable, location, paved road, simple, what more could you ask for. SNOWBIRDS WELCOME!!!

### Additional Details:

| Year Built             | 2003      |
|------------------------|-----------|
| Lot Acres              | 5         |
| Lot Dimensions         | 325'x650' |
| Garage Stalls          | 4         |
| School District        | 31        |
| Taxes                  | \$1,424   |
| Taxes with Assessments | \$1,424   |
| Tax Year               | 2024      |

#### Additional Features:

Basement: Slab Fuel: Electric, Wood Garage: 4 Heat: Baseboard, Wood Stove Sewer: Mound Septic, Private Sewer Water: Submersible - 4 Inch, Drilled, Private Air Conditioning: None