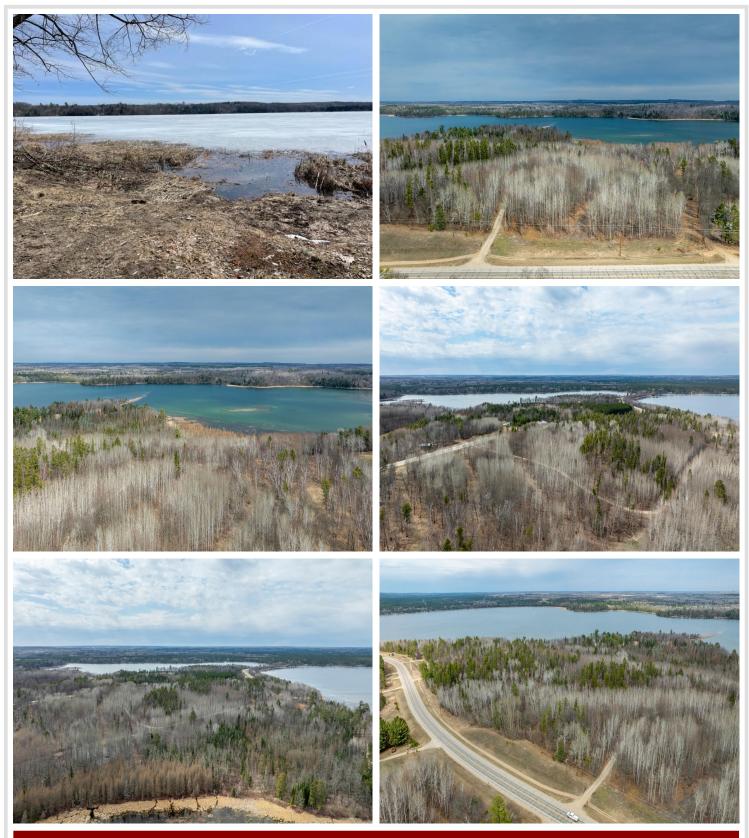

## **Description:**

Schedule an appointment to visit the newly platted lots at New Paradise Point on Lake George. These lots offer great tree cover, privacy, and stunning building sites with captivating views of Lake George. The clear waters of Lake George cover 825 acres, providing ample opportunities for recreation, boating, wildlife viewing, and connecting with nature. This exceptional lake is renowned for its fishing opportunities and is conveniently situated between Park Rapids, Bemidji, and Walker.