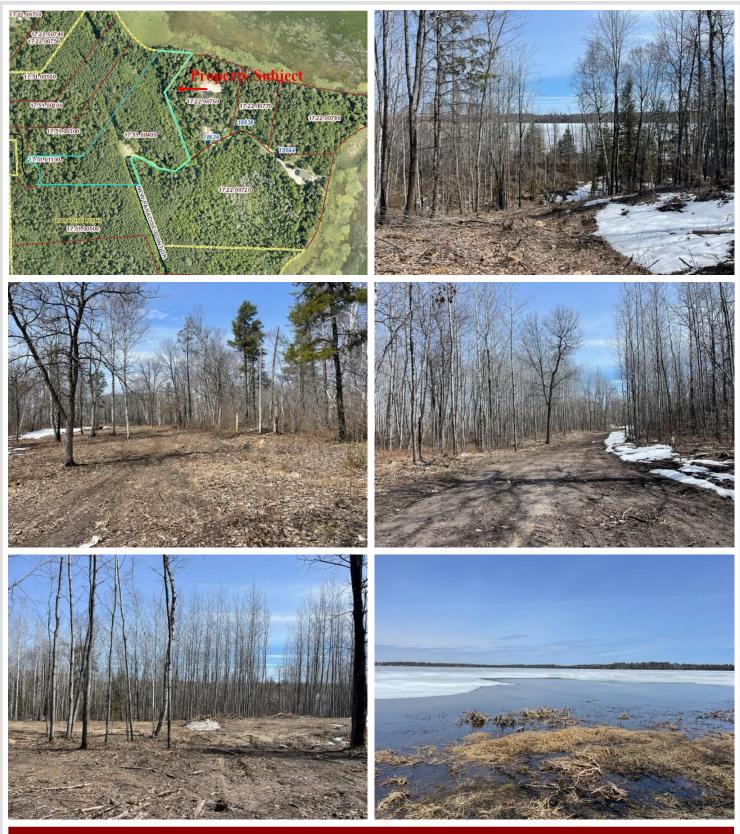

## **Description:**

Schedule an appointment to visit the newly platted lots at New Paradise Point on Lake George. These lots offer great tree cover, privacy, and stunning building sites with captivating views of Lake George. The clear waters of Lake George cover 825 acres, providing ample opportunities for recreation, boating, wildlife viewing, and connecting with nature. This exceptional lake is renowned for its fishing opportunities and is conveniently situated between Park Rapids, Bemidji, and Walker.