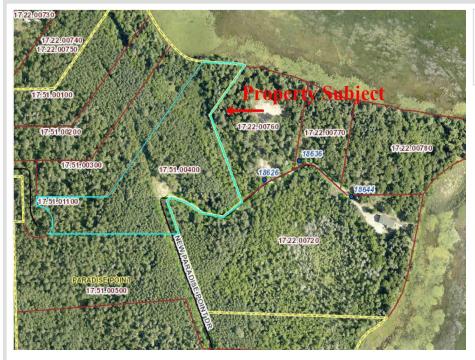

## **Description:**

Schedule an appointment to visit the newly platted lots at New Paradise Point on Lake George. These lots offer great tree cover, privacy, and stunning building sites with captivating views of Lake George. The clear waters of Lake George cover 825 acres, providing ample opportunities for recreation, boating, wildlife viewing, and connecting with nature. This exceptional lake is renowned for its fishing opportunities and is conveniently situated between Park Rapids, Bemidji, and Walker.

## Additional Details:

| Lot Acres              | 6.19      |
|------------------------|-----------|
| Lot Dimensions         | irregular |
| School District        | 309       |
| Taxes                  | \$248     |
| Taxes with Assessments | \$248     |
| Tax Year               | 2024      |

## **Driving Directions:**

From 34/71 in Park Rapids, East on 34 to a left onto County 4. Follow County 4 North, approx 16 miles to a right on New Paradise Drive to property.

Listed By: Wolff & Simon Real Estate