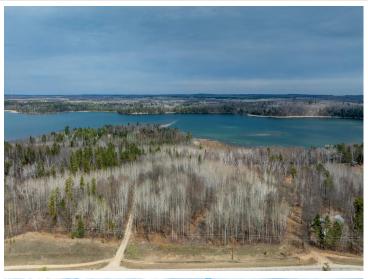

## **Description:**

Schedule an appointment to visit the newly platted lots at New Paradise Point on Lake George. These lots offer great tree cover, privacy, and stunning building sites with captivating views of Lake George. The clear waters of Lake George cover 825 acres, providing ample opportunities for recreation, boating, wildlife viewing, and connecting with nature. This exceptional lake is renowned for its fishing opportunities and is conveniently situated between Park Rapids, Bemidji, and Walker.