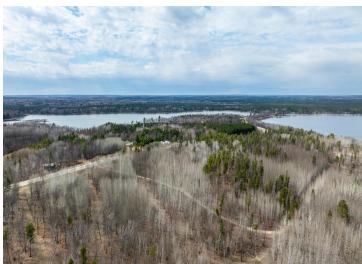

## **Description:**

Schedule an appointment to visit the newly platted lots at New Paradise Point on Lake George. These lots offer great tree cover, privacy, and stunning building sites with captivating views of Lake George. The clear waters of Lake George cover 825 acres, providing ample opportunities for recreation, boating, wildlife viewing, and connecting with nature. This exceptional lake is renowned for its fishing opportunities and is conveniently situated between Park Rapids, Bemidji, and Walker.

## **Additional Details:**

7.89 Lot Acres Lot Dimensions irregular School District 309 Taxes \$306 Taxes with Assessments \$306 Tax Year 2024