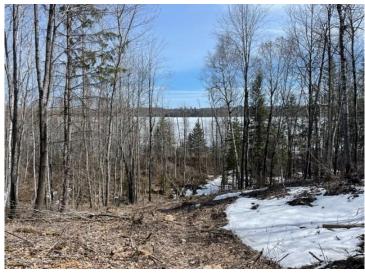

## **Description:**

Schedule an appointment to visit the newly platted lots at New Paradise Point on Lake George. These lots offer great tree cover, privacy, and stunning building sites with captivating views of Lake George. The clear waters of Lake George cover 825 acres, providing ample opportunities for recreation, boating, wildlife viewing, and connecting with nature. This exceptional lake is renowned for its fishing opportunities and is conveniently situated between Park Rapids, Bemidji, and Walker.