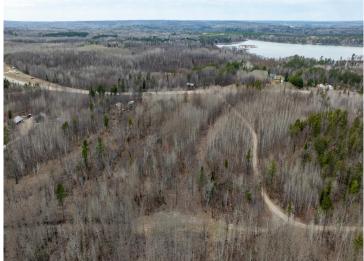

## **Description:**

Schedule an appointment to visit the newly platted lots at New Paradise Point on Lake George. These lots offer great tree cover, privacy, and stunning building sites with captivating views of Lake George. The clear waters of Lake George cover 825 acres, providing ample opportunities for recreation, boating, wildlife viewing, and connecting with nature. This exceptional lake is renowned for its fishing opportunities and is conveniently situated between Park Rapids, Bemidji, and Walker.

## **Additional Details:**

7.89 Lot Acres Lot Dimensions irregular School District 309 Taxes \$306 Taxes with Assessments \$306 Tax Year 2024