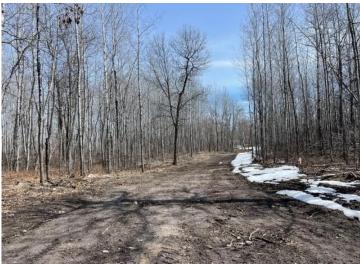

## **Description:**

Schedule an appointment to visit the newly platted lots at New Paradise Point on Lake George. These lots offer great tree cover, privacy, and stunning building sites with captivating views of Lake George. The clear waters of Lake George cover 825 acres, providing ample opportunities for recreation, boating, wildlife viewing, and connecting with nature. This exceptional lake is renowned for its fishing opportunities and is conveniently situated between Park Rapids, Bemidji, and Walker.