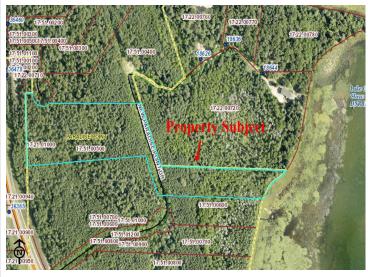

## **Description:**

Schedule an appointment to visit the newly platted lots at New Paradise Point on Lake George. These lots offer great tree cover, privacy, and stunning building sites with captivating views of Lake George. The clear waters of Lake George cover 825 acres, providing ample opportunities for recreation, boating, wildlife viewing, and connecting with nature. This exceptional lake is renowned for its fishing opportunities and is conveniently situated between Park Rapids, Bemidji, and Walker.

## **Additional Details:**

7.89 Lot Acres Lot Dimensions irregular School District 309 Taxes \$306 Taxes with Assessments \$306 Tax Year 2024