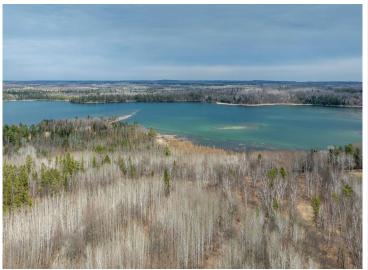

## **Description:**

Schedule an appointment to visit the newly platted lots at New Paradise Point on Lake George. These lots offer great tree cover, privacy, and stunning building sites with captivating views of Lake George. The clear waters of Lake George cover 825 acres, providing ample opportunities for recreation, boating, wildlife viewing, and connecting with nature. This exceptional lake is renowned for its fishing opportunities and is conveniently situated between Park Rapids, Bemidji, and Walker.

## **Additional Details:**

7.89 Lot Acres Lot Dimensions irregular School District 309 Taxes \$306 Taxes with Assessments \$306 Tax Year 2024