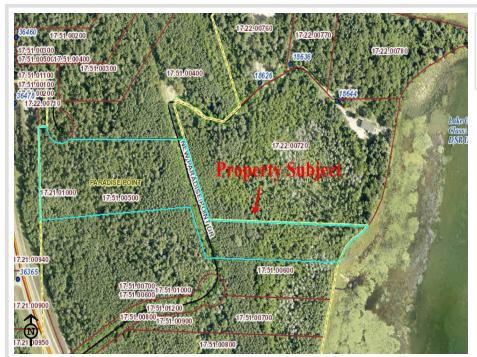

## **Description:**

Schedule an appointment to visit the newly platted lots at New Paradise Point on Lake George. These lots offer great tree cover, privacy, and stunning building sites with captivating views of Lake George. The clear waters of Lake George cover 825 acres, providing ample opportunities for recreation, boating, wildlife viewing, and connecting with nature. This exceptional lake is renowned for its fishing opportunities and is conveniently situated between Park Rapids, Bemidji, and Walker.

## **Additional Details:**

7.89 Lot Acres Lot Dimensions irregular School District 309 Taxes \$306 Taxes with Assessments \$306 Tax Year 2024