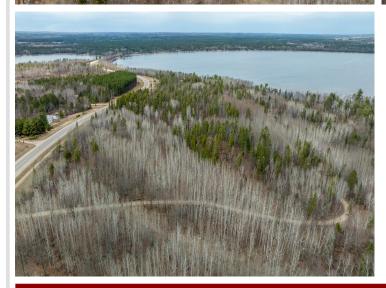

## **Description:**

Schedule an appointment to visit the newly platted lots at New Paradise Point on Lake George. These lots offer great tree cover, privacy, and stunning building sites with captivating views of Lake George. The clear waters of Lake George cover 825 acres, providing ample opportunities for recreation, boating, wildlife viewing, and connecting with nature. This exceptional lake is renowned for its fishing opportunities and is conveniently situated between Park Rapids, Bemidji, and Walker.

## **Additional Details:**

7.89 Lot Acres Lot Dimensions irregular School District 309 Taxes \$306 Taxes with Assessments \$306 Tax Year 2024