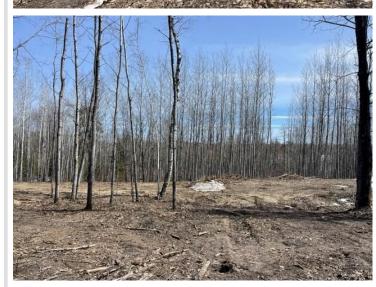

## **Description:**

Schedule an appointment to visit the newly platted lots at New Paradise Point on Lake George. These lots offer great tree cover, privacy, and stunning building sites with captivating views of Lake George. The clear waters of Lake George cover 825 acres, providing ample opportunities for recreation, boating, wildlife viewing, and connecting with nature. This exceptional lake is renowned for its fishing opportunities and is conveniently situated between Park Rapids, Bemidji, and Walker.