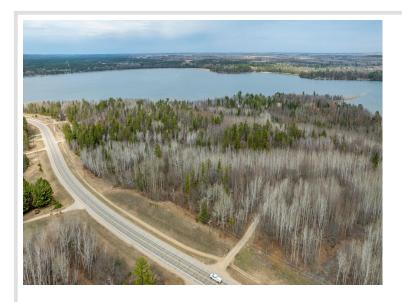

## **Description:**

Schedule an appointment to visit the newly platted lots at New Paradise Point on Lake George. These lots offer great tree cover, privacy, and stunning building sites with captivating views of Lake George. The clear waters of Lake George cover 825 acres, providing ample opportunities for recreation, boating, wildlife viewing, and connecting with nature. This exceptional lake is renowned for its fishing opportunities and is conveniently situated between Park Rapids, Bemidji, and Walker.

## **Driving Directions:**

From 34/71 in Park Rapids, East on 34 to a left onto County 4. Follow County 4 North, approx 16 miles to a right on New Paradise Drive to property.

Listed By: Wolff & Simon Real Estate