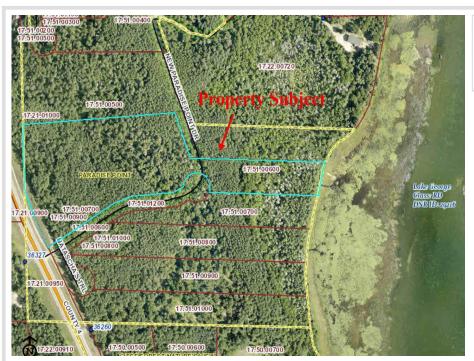

## **Description:**

Schedule an appointment to visit the newly platted lots at New Paradise Point on Lake George. These lots offer great tree cover, privacy, and stunning building sites with captivating views of Lake George. The clear waters of Lake George cover 825 acres, providing ample opportunities for recreation, boating, wildlife viewing, and connecting with nature. This exceptional lake is renowned for its fishing opportunities and is conveniently situated between Park Rapids, Bemidji, and Walker.

## **Additional Details:**

Lot Acres9.51Lot DimensionsirregularSchool District309Taxes\$348Taxes with Assessments\$348Tax Year2024

## **Driving Directions:**

From 34/71 in Park Rapids, East on 34 to a left onto County 4. Follow County 4 North, approx 16 miles to a right on New Paradise Drive to property.

Listed By: Wolff & Simon Real Estate