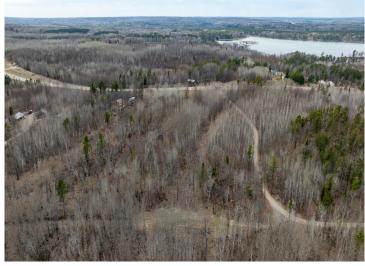

## **Description:**

Schedule an appointment to visit the newly platted lots at New Paradise Point on Lake George. These lots offer great tree cover, privacy, and stunning building sites with captivating views of Lake George. The clear waters of Lake George cover 825 acres, providing ample opportunities for recreation, boating, wildlife viewing, and connecting with nature. This exceptional lake is renowned for its fishing opportunities and is conveniently situated between Park Rapids, Bemidji, and Walker.

## **Additional Details:**

Lot Acres9.51Lot DimensionsirregularSchool District309Taxes\$348Taxes with Assessments\$348Tax Year2024