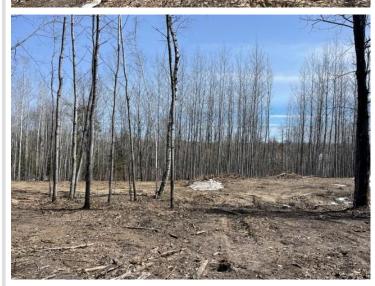

## **Description:**

Schedule an appointment to visit the newly platted lots at New Paradise Point on Lake George. These lots offer great tree cover, privacy, and stunning building sites with captivating views of Lake George. The clear waters of Lake George cover 825 acres, providing ample opportunities for recreation, boating, wildlife viewing, and connecting with nature. This exceptional lake is renowned for its fishing opportunities and is conveniently situated between Park Rapids, Bemidji, and Walker.