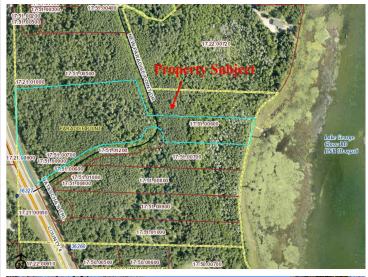

## **Description:**

Schedule an appointment to visit the newly platted lots at New Paradise Point on Lake George. These lots offer great tree cover, privacy, and stunning building sites with captivating views of Lake George. The clear waters of Lake George cover 825 acres, providing ample opportunities for recreation, boating, wildlife viewing, and connecting with nature. This exceptional lake is renowned for its fishing opportunities and is conveniently situated between Park Rapids, Bemidji, and Walker.

## **Additional Details:**

Lot Acres9.51Lot DimensionsirregularSchool District309Taxes\$348Taxes with Assessments\$348Tax Year2024

## **Driving Directions:**

From 34/71 in Park Rapids, East on 34 to a left onto County 4. Follow County 4 North, approx 16 miles to a right on New Paradise Drive to property.

Listed By: Wolff & Simon Real Estate