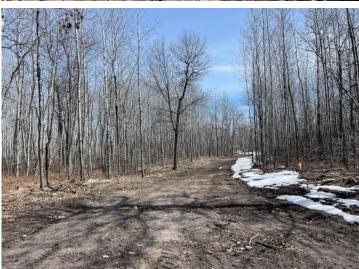

## **Description:**

Schedule an appointment to visit the newly platted lots at New Paradise Point on Lake George. These lots offer great tree cover, privacy, and stunning building sites with captivating views of Lake George. The clear waters of Lake George cover 825 acres, providing ample opportunities for recreation, boating, wildlife viewing, and connecting with nature. This exceptional lake is renowned for its fishing opportunities and is conveniently situated between Park Rapids, Bemidji, and Walker.