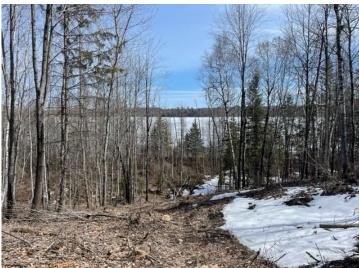

## **Description:**

Schedule an appointment to visit the newly platted lots at New Paradise Point on Lake George. These lots offer great tree cover, privacy, and stunning building sites with captivating views of Lake George. The clear waters of Lake George cover 825 acres, providing ample opportunities for recreation, boating, wildlife viewing, and connecting with nature. This exceptional lake is renowned for its fishing opportunities and is conveniently situated between Park Rapids, Bemidji, and Walker.