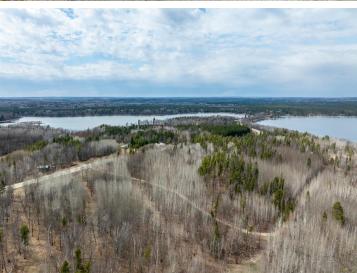

## **Description:**

Schedule an appointment to visit the newly platted lots at New Paradise Point on Lake George. These lots offer great tree cover, privacy, and stunning building sites with captivating views of Lake George. The clear waters of Lake George cover 825 acres, providing ample opportunities for recreation, boating, wildlife viewing, and connecting with nature. This exceptional lake is renowned for its fishing opportunities and is conveniently situated between Park Rapids, Bemidji, and Walker.