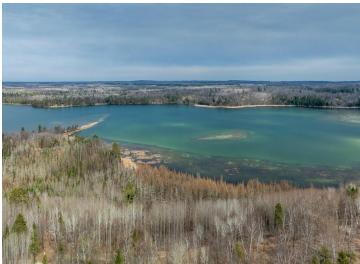

## **Description:**

Schedule an appointment to visit the newly platted lots at New Paradise Point on Lake George. These lots offer great tree cover, privacy, and stunning building sites with captivating views of Lake George. The clear waters of Lake George cover 825 acres, providing ample opportunities for recreation, boating, wildlife viewing, and connecting with nature. This exceptional lake is renowned for its fishing opportunities and is conveniently situated between Park Rapids, Bemidji, and Walker.