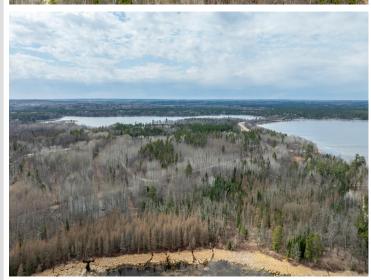

## **Description:**

Schedule an appointment to visit the newly platted lots at New Paradise Point on Lake George. These lots offer great tree cover, privacy, and stunning building sites with captivating views of Lake George. The clear waters of Lake George cover 825 acres, providing ample opportunities for recreation, boating, wildlife viewing, and connecting with nature. This exceptional lake is renowned for its fishing opportunities and is conveniently situated between Park Rapids, Bemidji, and Walker.