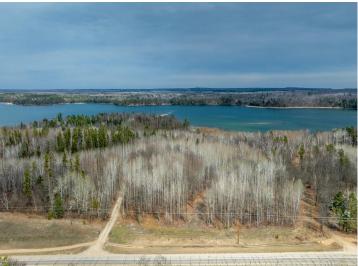

## **Description:**

Schedule an appointment to visit the newly platted lots at New Paradise Point on Lake George. These lots offer great tree cover, privacy, and stunning building sites with captivating views of Lake George. The clear waters of Lake George cover 825 acres, providing ample opportunities for recreation, boating, wildlife viewing, and connecting with nature. This exceptional lake is renowned for its fishing opportunities and is conveniently situated between Park Rapids, Bemidji, and Walker.

## **Additional Details:**

Lot Acres9.51Lot DimensionsirregularSchool District309Taxes\$348Taxes with Assessments\$348Tax Year2024