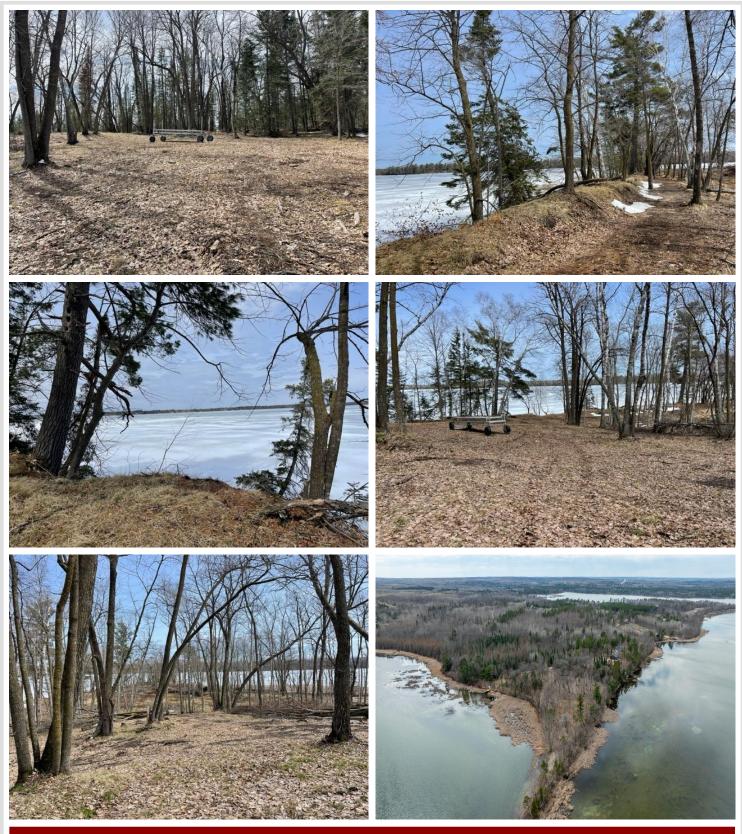

## **Description:**

Schedule an appointment to visit the newly platted lots at New Paradise Point on Lake George. These lots offer great tree cover, privacy, and stunning building sites with captivating views of Lake George. The clear waters of Lake George cover 825 acres, providing ample opportunities for recreation, boating, wildlife viewing, and connecting with nature. This exceptional lake is renowned for its fishing opportunities and is conveniently situated between Park Rapids, Bemidji, and Walker.