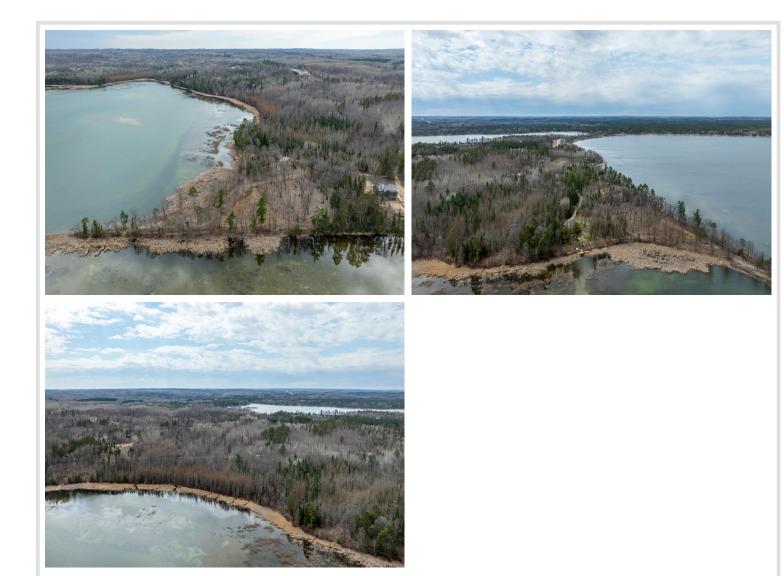

## **Description:**

Schedule an appointment to visit the newly platted lots at New Paradise Point on Lake George. These lots offer great tree cover, privacy, and stunning building sites with captivating views of Lake George. The clear waters of Lake George cover 825 acres, providing ample opportunities for recreation, boating, wildlife viewing, and connecting with nature. This exceptional lake is renowned for its fishing opportunities and is conveniently situated between Park Rapids, Bemidji, and Walker.