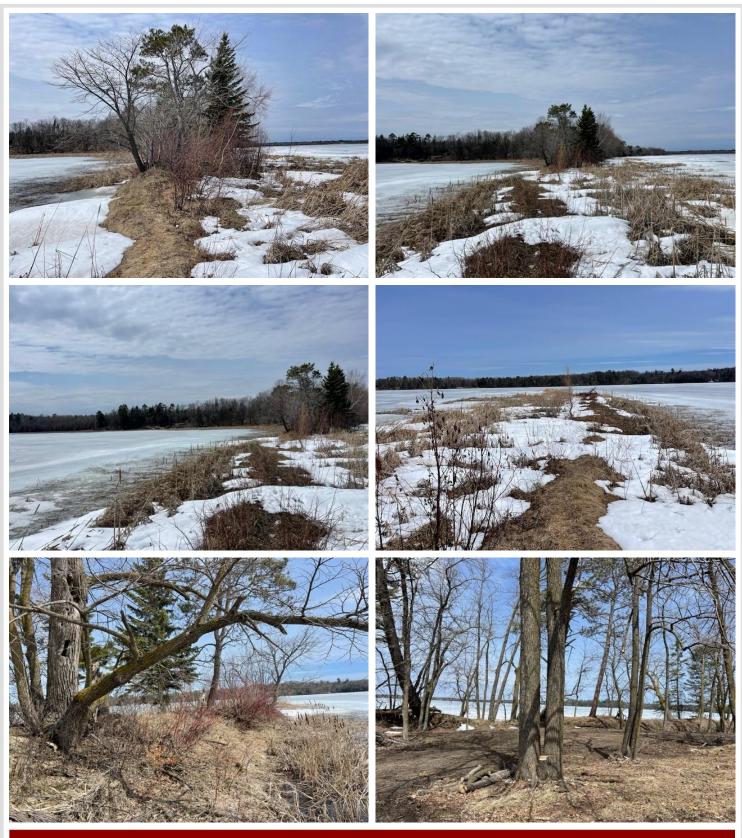

## **Description:**

Schedule an appointment to visit the newly platted lots at New Paradise Point on Lake George. These lots offer great tree cover, privacy, and stunning building sites with captivating views of Lake George. The clear waters of Lake George cover 825 acres, providing ample opportunities for recreation, boating, wildlife viewing, and connecting with nature. This exceptional lake is renowned for its fishing opportunities and is conveniently situated between Park Rapids, Bemidji, and Walker.