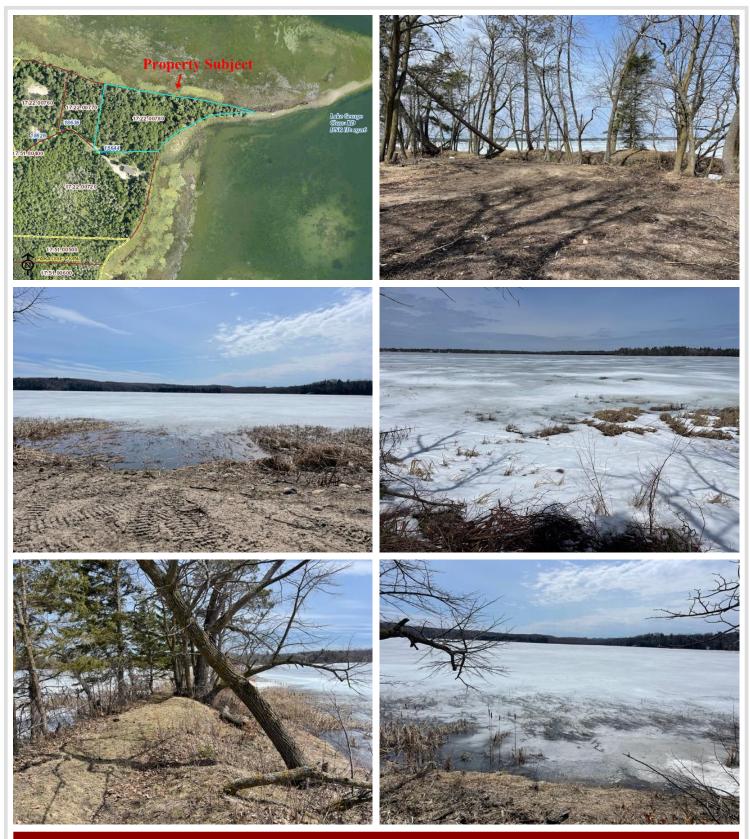

## **Description:**

Schedule an appointment to visit the newly platted lots at New Paradise Point on Lake George. These lots offer great tree cover, privacy, and stunning building sites with captivating views of Lake George. The clear waters of Lake George cover 825 acres, providing ample opportunities for recreation, boating, wildlife viewing, and connecting with nature. This exceptional lake is renowned for its fishing opportunities and is conveniently situated between Park Rapids, Bemidji, and Walker.