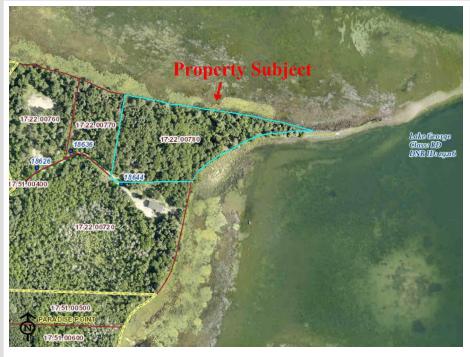

## **Description:**

Schedule an appointment to visit the newly platted lots at New Paradise Point on Lake George. These lots offer great tree cover, privacy, and stunning building sites with captivating views of Lake George. The clear waters of Lake George cover 825 acres, providing ample opportunities for recreation, boating, wildlife viewing, and connecting with nature. This exceptional lake is renowned for its fishing opportunities and is conveniently situated between Park Rapids, Bemidji, and Walker.

## Additional Details:

| Lot Acres              | 3.89      |
|------------------------|-----------|
| Lot Dimensions         | Irregular |
| School District        | 309       |
| Taxes                  | \$2,540   |
| Taxes with Assessments | \$2,540   |
| Tax Year               | 2024      |