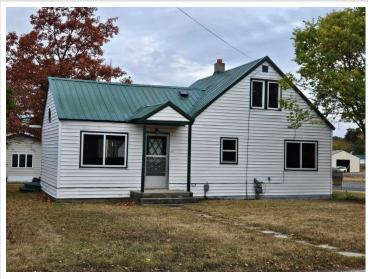

MLS 6617813 Residential

\$109,900

1,180 sq ft 2 bedrooms 1 baths

423 Olson Avenue Bagley MN 56621

Status: Active

## **Description:**

Location-location! Affordable home on corner lot in-town Bagley! Only two blocks to the golf course and a few more to Lake Lomond/Park!! Large living room with open-airy vaulted ceiling, huge foyer/mud/laundry room, private deck off the kitchen with a patio door from the kitchen, main floor bedroom, high-efficiency natural gas furnace, attached garage, bonus storage shed, property lines have been surveyed and are marked, new privacy fence on the west side of property, most of the windows have been replaced.