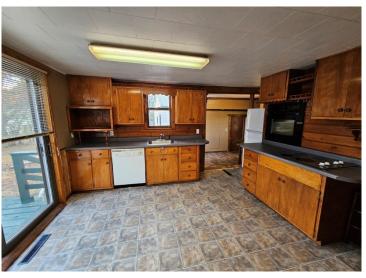

## **Description:**

Location-location! Affordable home on corner lot in-town Bagley! Only two blocks to the golf course and a few more to Lake Lomond/Park!! Large living room with open-airy vaulted ceiling, huge foyer/mud/laundry room, private deck off the kitchen with a patio door from the kitchen, main floor bedroom, high-efficiency natural gas furnace, attached garage, bonus storage shed, property lines have been surveyed and are marked, new privacy fence on the west side of property, most of the windows have been replaced.