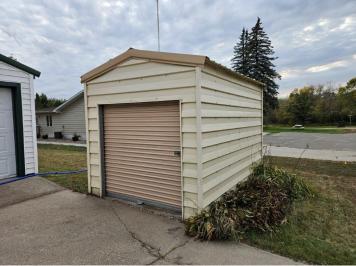

## **Description:**

Location-location! Affordable home on corner lot in-town Bagley! Only two blocks to the golf course and a few more to Lake Lomond/Park!! Large living room with open-airy vaulted ceiling, huge foyer/mud/laundry room, private deck off the kitchen with a patio door from the kitchen, main floor bedroom, high-efficiency natural gas furnace, attached garage, bonus storage shed, property lines have been surveyed and are marked, new privacy fence on the west side of property, most of the windows have been replaced.