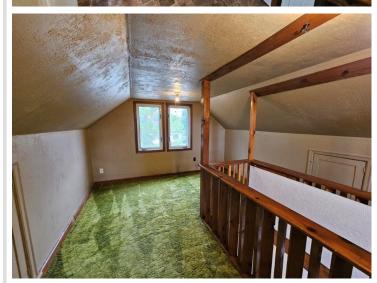

## **Description:**

Location-location! Affordable home on corner lot in-town Bagley! Only two blocks to the golf course and a few more to Lake Lomond/Park!! Large living room with open-airy vaulted ceiling, huge foyer/mud/laundry room, private deck off the kitchen with a patio door from the kitchen, main floor bedroom, high-efficiency natural gas furnace, attached garage, bonus storage shed, property lines have been surveyed and are marked, new privacy fence on the west side of property, most of the windows have been replaced.