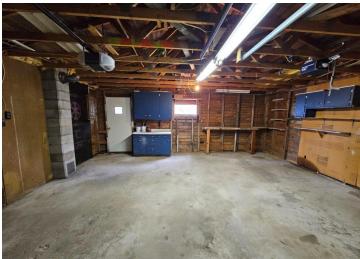

## **Description:**

Location-location! Affordable home on corner lot in-town Bagley! Only two blocks to the golf course and a few more to Lake Lomond/Park!! Large living room with open-airy vaulted ceiling, huge foyer/mud/laundry room, private deck off the kitchen with a patio door from the kitchen, main floor bedroom, high-efficiency natural gas furnace, attached garage, bonus storage shed, property lines have been surveyed and are marked, new privacy fence on the west side of property, most of the windows have been replaced.

## **Additional Features:**

Basement: Concrete, Unfinished Fuel: Natural Gas Garage: 2 Heat: Forced Air Sewer: City Sewer/Connected Water: City Water/Connected Air Conditioning: None