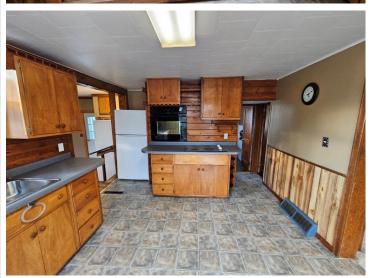

## **Description:**

Location-location! Affordable home on corner lot in-town Bagley! Only two blocks to the golf course and a few more to Lake Lomond/Park!! Large living room with open-airy vaulted ceiling, huge foyer/mud/laundry room, private deck off the kitchen with a patio door from the kitchen, main floor bedroom, high-efficiency natural gas furnace, attached garage, bonus storage shed, property lines have been surveyed and are marked, new privacy fence on the west side of property, most of the windows have been replaced.