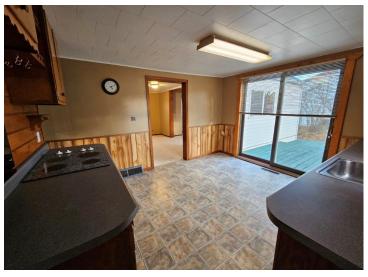

## **Description:**

Location-location! Affordable home on corner lot in-town Bagley! Only two blocks to the golf course and a few more to Lake Lomond/Park!! Large living room with open-airy vaulted ceiling, huge foyer/mud/laundry room, private deck off the kitchen with a patio door from the kitchen, main floor bedroom, high-efficiency natural gas furnace, attached garage, bonus storage shed, property lines have been surveyed and are marked, new privacy fence on the west side of property, most of the windows have been replaced.