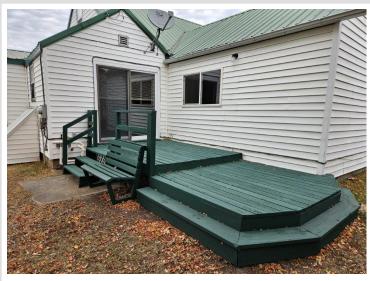

## **Description:**

Location-location! Affordable home on corner lot in-town Bagley! Only two blocks to the golf course and a few more to Lake Lomond/Park!! Large living room with open-airy vaulted ceiling, huge foyer/mud/laundry room, private deck off the kitchen with a patio door from the kitchen, main floor bedroom, high-efficiency natural gas furnace, attached garage, bonus storage shed, property lines have been surveyed and are marked, new privacy fence on the west side of property, most of the windows have been replaced.