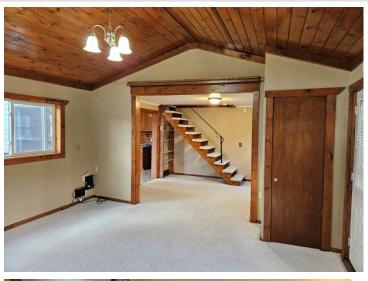

## **Description:**

Location-location! Affordable home on corner lot in-town Bagley! Only two blocks to the golf course and a few more to Lake Lomond/Park!! Large living room with open-airy vaulted ceiling, huge foyer/mud/laundry room, private deck off the kitchen with a patio door from the kitchen, main floor bedroom, high-efficiency natural gas furnace, attached garage, bonus storage shed, property lines have been surveyed and are marked, new privacy fence on the west side of property, most of the windows have been replaced.