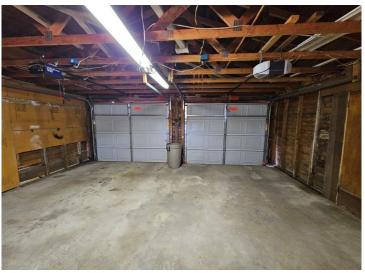

## **Description:**

Location-location! Affordable home on corner lot in-town Bagley! Only two blocks to the golf course and a few more to Lake Lomond/Park!! Large living room with open-airy vaulted ceiling, huge foyer/mud/laundry room, private deck off the kitchen with a patio door from the kitchen, main floor bedroom, high-efficiency natural gas furnace, attached garage, bonus storage shed, property lines have been surveyed and are marked, new privacy fence on the west side of property, most of the windows have been replaced.

## **Additional Features:**

Basement: Concrete, Unfinished Fuel: Natural Gas Garage: 2 Heat: Forced Air Sewer: City Sewer/Connected Water: City Water/Connected Air Conditioning: None