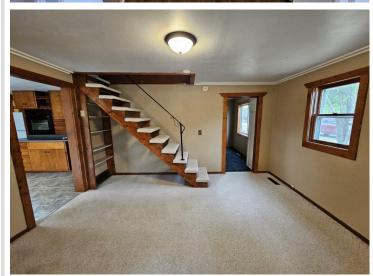

## **Description:**

Location-location! Affordable home on corner lot in-town Bagley! Only two blocks to the golf course and a few more to Lake Lomond/Park!! Large living room with open-airy vaulted ceiling, huge foyer/mud/laundry room, private deck off the kitchen with a patio door from the kitchen, main floor bedroom, high-efficiency natural gas furnace, attached garage, bonus storage shed, property lines have been surveyed and are marked, new privacy fence on the west side of property, most of the windows have been replaced.