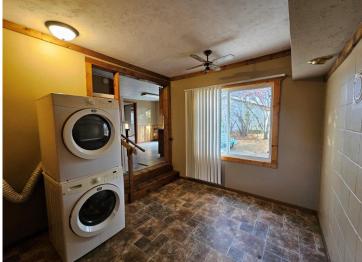

## **Description:**

Location-location! Affordable home on corner lot in-town Bagley! Only two blocks to the golf course and a few more to Lake Lomond/Park!! Large living room with open-airy vaulted ceiling, huge foyer/mud/laundry room, private deck off the kitchen with a patio door from the kitchen, main floor bedroom, high-efficiency natural gas furnace, attached garage, bonus storage shed, property lines have been surveyed and are marked, new privacy fence on the west side of property, most of the windows have been replaced.