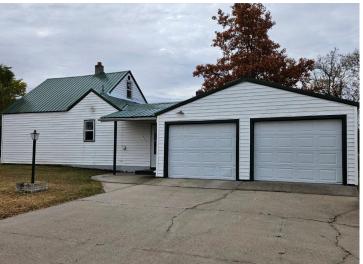

MLS 6617813 Residential

\$109,900

1,180 sq ft 2 bedrooms 1 baths

423 Olson Avenue Bagley MN 56621

Status: Active

## **Description:**

Location-location! Affordable home on corner lot in-town Bagley! Only two blocks to the golf course and a few more to Lake Lomond/Park!! Large living room with open-airy vaulted ceiling, huge foyer/mud/laundry room, private deck off the kitchen with a patio door from the kitchen, main floor bedroom, high-efficiency natural gas furnace, attached garage, bonus storage shed, property lines have been surveyed and are marked, new privacy fence on the west side of property, most of the windows have been replaced.