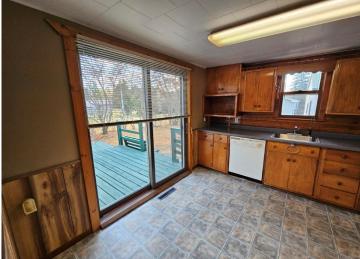

## **Description:**

Location-location! Affordable home on corner lot in-town Bagley! Only two blocks to the golf course and a few more to Lake Lomond/Park!! Large living room with open-airy vaulted ceiling, huge foyer/mud/laundry room, private deck off the kitchen with a patio door from the kitchen, main floor bedroom, high-efficiency natural gas furnace, attached garage, bonus storage shed, property lines have been surveyed and are marked, new privacy fence on the west side of property, most of the windows have been replaced.