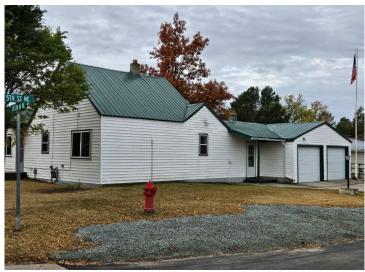

MLS 6617813 Residential

\$109,900

1,180 sq ft 2 bedrooms 1 baths

423 Olson Avenue Bagley MN 56621

Status: Active

## **Description:**

Location-location! Affordable home on corner lot in-town Bagley! Only two blocks to the golf course and a few more to Lake Lomond/Park!! Large living room with open-airy vaulted ceiling, huge foyer/mud/laundry room, private deck off the kitchen with a patio door from the kitchen, main floor bedroom, high-efficiency natural gas furnace, attached garage, bonus storage shed, property lines have been surveyed and are marked, new privacy fence on the west side of property, most of the windows have been replaced.