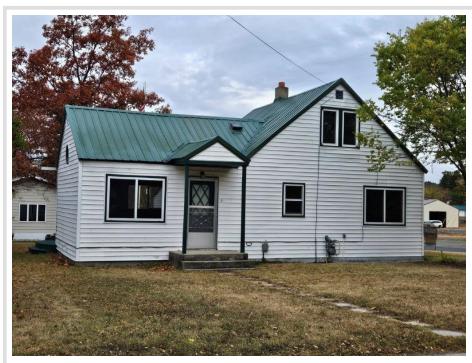

MLS 6617813 Residential

\$109,900

1,180 sq ft 2 bedrooms 1 baths

423 Olson Avenue Bagley MN 56621

Status: Active

## **Description:**

Location-location! Affordable home on corner lot in-town Bagley! Only two blocks to the golf course and a few more to Lake Lomond/Park!! Large living room with open-airy vaulted ceiling, huge foyer/mud/laundry room, private deck off the kitchen with a patio door from the kitchen, main floor bedroom, high-efficiency natural gas furnace, attached garage, bonus storage shed, property lines have been surveyed and are marked, new privacy fence on the west side of property, most of the windows have been replaced.