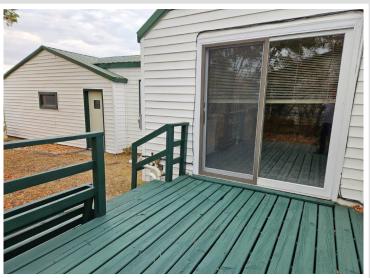

## **Description:**

Location-location! Affordable home on corner lot in-town Bagley! Only two blocks to the golf course and a few more to Lake Lomond/Park!! Large living room with open-airy vaulted ceiling, huge foyer/mud/laundry room, private deck off the kitchen with a patio door from the kitchen, main floor bedroom, high-efficiency natural gas furnace, attached garage, bonus storage shed, property lines have been surveyed and are marked, new privacy fence on the west side of property, most of the windows have been replaced.