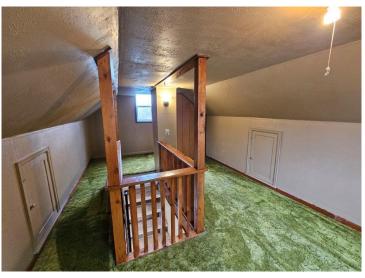

## **Description:**

Location-location! Affordable home on corner lot in-town Bagley! Only two blocks to the golf course and a few more to Lake Lomond/Park!! Large living room with open-airy vaulted ceiling, huge foyer/mud/laundry room, private deck off the kitchen with a patio door from the kitchen, main floor bedroom, high-efficiency natural gas furnace, attached garage, bonus storage shed, property lines have been surveyed and are marked, new privacy fence on the west side of property, most of the windows have been replaced.