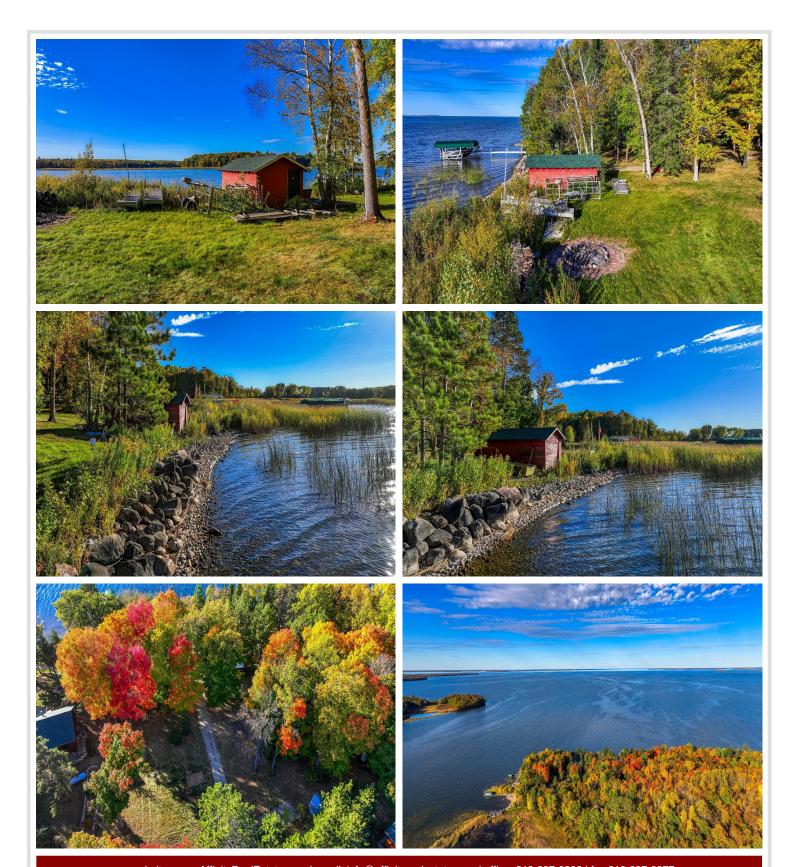

One of the standout features of this property is the private boat landing, offering direct access to the world-class fishing and boating waters of Leech Lake. Whether you're an avid angler, water sports enthusiast, or just looking for peaceful days on the water, this property has everything you need to enjoy lake life to the fullest. The lot also includes a 10x22 boathouse situated right on the water's edge, providing convenient storage for your water toys and gear.

With no builder restrictions and no association fees, the possibilities for your future home are endless. Design and build a custom retreat that perfectly fits your vision and lifestyle. The lot is level and ready for development, with a driveway already in place, making access easy and convenient.