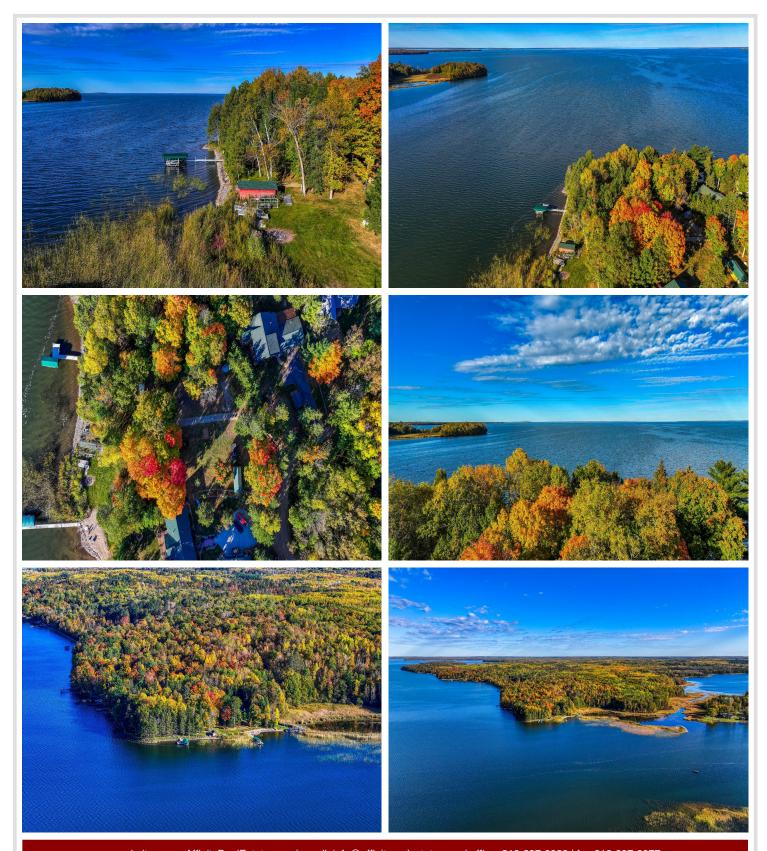

Located in an exclusive and serene neighborhood, this property offers a rare combination of seclusion and community. Enjoy the best of both worlds: peaceful, lakeside living with the amenities of Walker just a short drive away. Plus, being tucked into Uram Bay means calm waters and added privacy, perfect for those seeking a quiet escape on one of Minnesota's most iconic lakes.

## \*\*Leech Lake:

Leech Lake is the third largest lake entirely within the boundaries of Minnesota and has approximately 112,000 surface acres. The lake has an irregular shape with a variety of large and small bays. The deepest area of the lake is located in Walker Bay where depths approach 160 feet deep. Approximately 80% of the lake is less than 35 feet deep. Walleye, Northern Pike, and Muskellunge are the primary predator species, while Yellow Perch and Tullibee (Cisco) serve as the principal forces, is once it also is well-known among angiors as a transportation marking and includes excellent