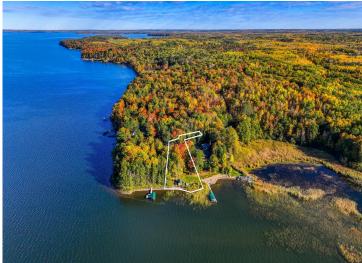

## **Description:**

Discover one of the most beautiful properties on Leech Lake in Walker, Minnesota! This stunning .82-acre vacant lot on Rocky Point Drive NW is an exceptional opportunity to build your dream lake home or cabin in the heart of Minnesota's premier lake country. Nestled in the pristine, private setting of Uram Bay, this level lot boasts breathtaking shoreline views and is surrounded by luxurious homes, with a tranquil and up north atmosphere.

One of the standout features of this property is the private boat landing, offering direct access to the world-class fishing and boating waters of Leech Lake. Whether you're an avid angler, water sports enthusiast, or just looking for peaceful days on the water, this property has everything you need to enjoy lake life to the fullest. The lot also includes a 10x22 boathouse situated right on the water's edge, providing convenient storage for your water toys and gear.

Located in an exclusive and serene neighborhood, this property offers a rare combination of seclusion and community. Enjoy the best of both worlds: peaceful, lakeside living with the amenities of Walker just a short drive away. Plus, being tucked into Uram Bay means calm waters and added privacy, perfect for those seeking a quiet escape on one of Minnesota's most iconic lakes.