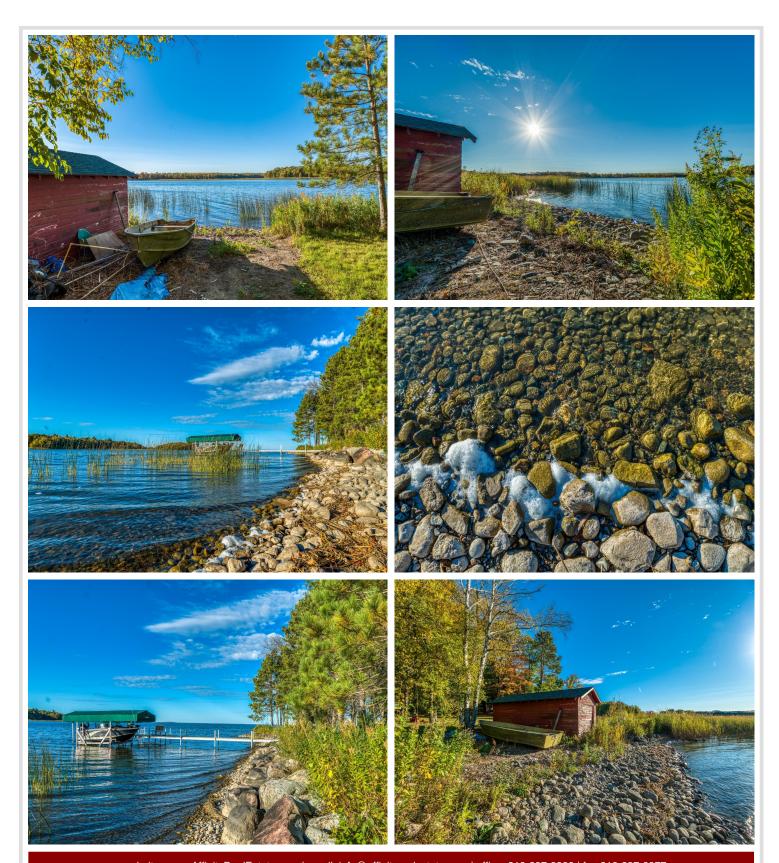

One of the standout features of this property is the private boat landing, offering direct access to the world-class fishing and boating waters of Leech Lake. Whether you're an avid angler, water sports enthusiast, or just looking for peaceful days on the water, this property has everything you need to enjoy lake life to the fullest. The lot also includes a 10x22 boathouse situated right on the water's edge, providing convenient storage for your water toys and gear.

## \*\*Leech Lake:

Leech Lake is the third largest lake entirely within the boundaries of Minnesota and has approximately 112,000 surface acres. The lake has an irregular shape with a variety of large and small bays. The deepest area of the lake is located in Walker Bay where depths approach 160 feet deep. Approximately 80% of the lake is less than 35 feet deep. Walleye, Northern Pike, and Muskellunge are the primary predator species, while Yellow Perch and Tullibee (Cisco) serve as the principal forces, is once it also is well-known among angiors as a transportation marking and includes excellent