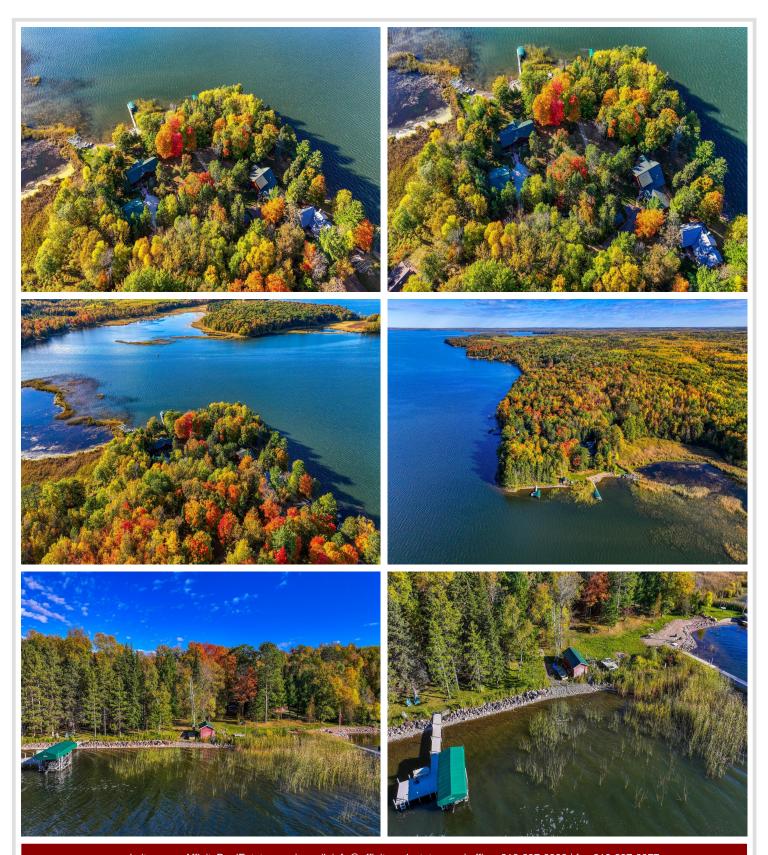

## **Description:**

Discover one of the most beautiful properties on Leech Lake in Walker, Minnesota! This stunning .82-acre vacant lot on Rocky Point Drive NW is an exceptional opportunity to build your dream lake home or cabin in the heart of Minnesota's premier lake country. Nestled in the pristine, private setting of Uram Bay, this level lot boasts breathtaking shoreline views and is surrounded by luxurious homes, with a tranquil and up north atmosphere.

One of the standout features of this property is the private boat landing, offering direct access to the world-class fishing and boating waters of Leech Lake. Whether you're an avid angler, water sports enthusiast, or just looking for peaceful days on the water, this property has everything you need to enjoy lake life to the fullest. The lot also includes a 10x22 boathouse situated right on the water's edge, providing convenient storage for your water toys and gear.

With no builder restrictions and no association fees, the possibilities for your future home are endless. Design and build a custom retreat that perfectly fits your vision and lifestyle. The lot is level and ready for development, with a driveway already in place, making access easy and convenient.