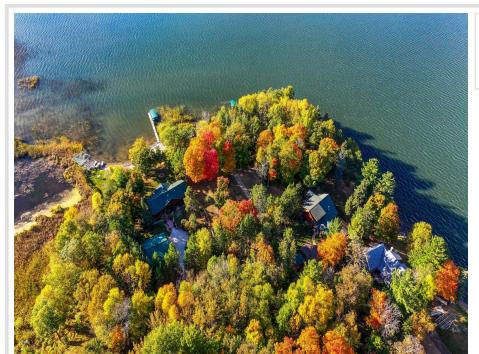

## **Description:**

Discover one of the most beautiful properties on Leech Lake in Walker, Minnesota! This stunning .82-acre vacant lot on Rocky Point Drive NW is an exceptional opportunity to build your dream lake home or cabin in the heart of Minnesota's premier lake country. Nestled in the pristine, private setting of Uram Bay, this level lot boasts breathtaking shoreline views and is surrounded by luxurious homes, with a tranquil and up north atmosphere.

One of the standout features of this property is the private boat landing, offering direct access to the world-class fishing and boating waters of Leech Lake. Whether you're an avid angler, water sports enthusiast, or just looking for peaceful days on the water, this property has everything you need to enjoy lake life to the fullest. The lot also includes a 10x22 boathouse situated right on the water's edge, providing convenient storage for your water toys and gear.

Located in an exclusive and serene neighborhood, this property offers a rare combination of seclusion and community. Enjoy the best of both worlds: peaceful, lakeside living with the amenities of Walker just a short drive away. Plus, being tucked into Uram Bay means calm waters and added privacy, perfect for those seeking a quiet escape on one of Minnesota's most iconic lakes.