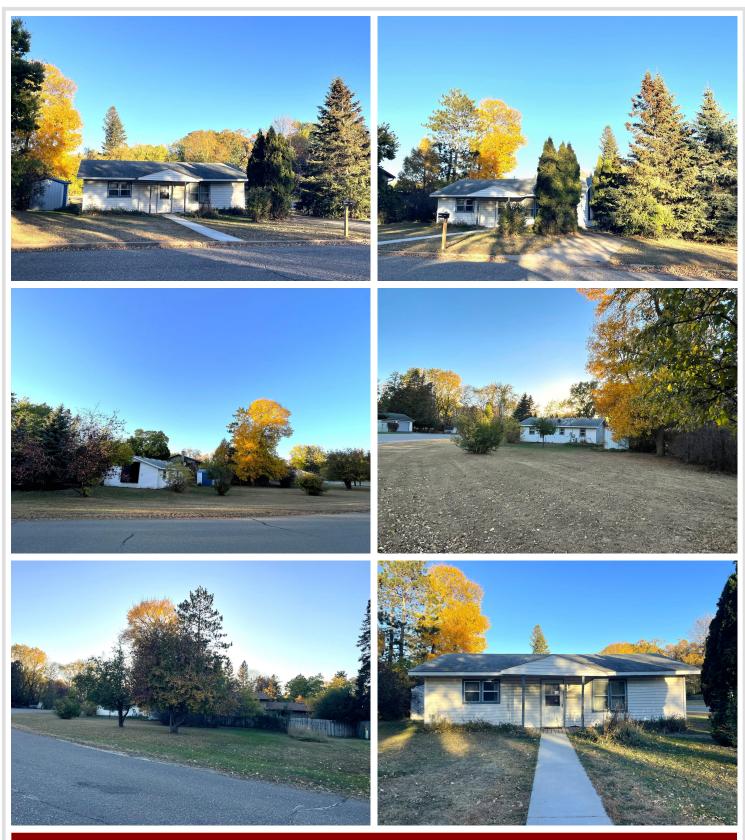

## **Description:**

One Level Living Home on Nice & Level, Double Corner Lot, in the Heart of Wadena! Located in an Established Neighborhood with Mature Trees & with the benefit of no adjoining neighbors on 3 sides! Home has Handicap Accessibility for mobility & independence. Sold as is, but with a few updates, this could be the perfect house for you! Built in '97, Roof re-shingled 10-12 yrs ago, Bathroom recently Updated, Newer Refrigerator. Forced air heat plus solar heat to supplement! There is space with the 2 lots to add a garage. Newer Outdoor Shed & Nice Backyard! Imagine spring-time as the property boasts 3 different lilac bushes, 2 dogwood, 2 cherry trees, a green apple tree & 2 crab apple trees!

### **Driving Directions:**

From downtown Wadena, go south on #71 or Jefferson St S to Right at split to stay on Jefferson to curve right turns into Olmstead Ave SW to 1st St SW on the Right. Corner property (2 Parcels)