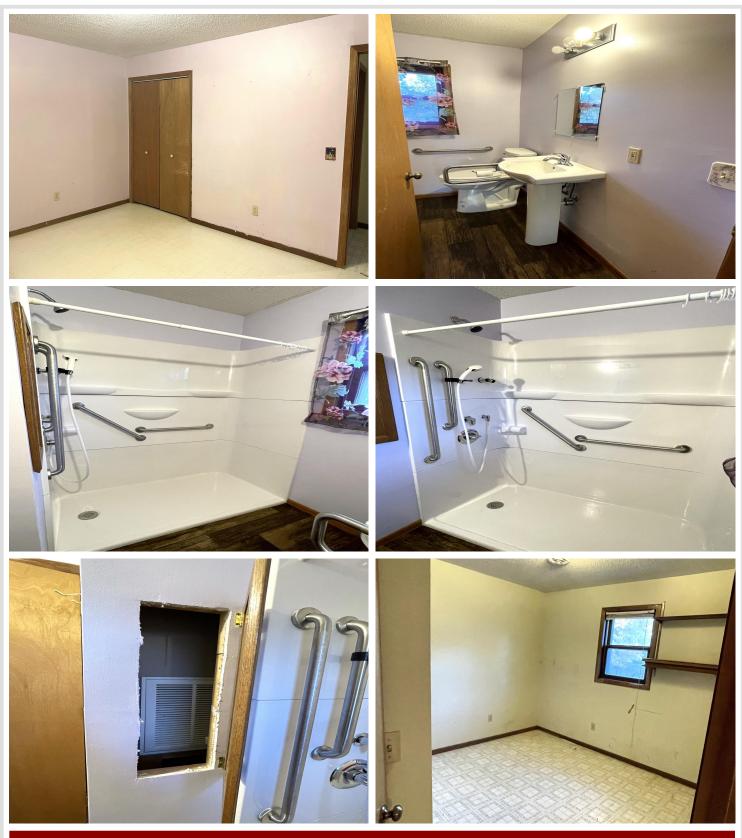

## **Description:**

One Level Living Home on Nice & Level, Double Corner Lot, in the Heart of Wadena! Located in an Established Neighborhood with Mature Trees & with the benefit of no adjoining neighbors on 3 sides! Home has Handicap Accessibility for mobility & independence. Sold as is, but with a few updates, this could be the perfect house for you! Built in '97, Roof re-shingled 10-12 yrs ago, Bathroom recently Updated, Newer Refrigerator. Forced air heat plus solar heat to supplement! There is space with the 2 lots to add a garage. Newer Outdoor Shed & Nice Backyard! Imagine spring-time as the property boasts 3 different lilac bushes, 2 dogwood, 2 cherry trees, a green apple tree & 2 crab apple trees!