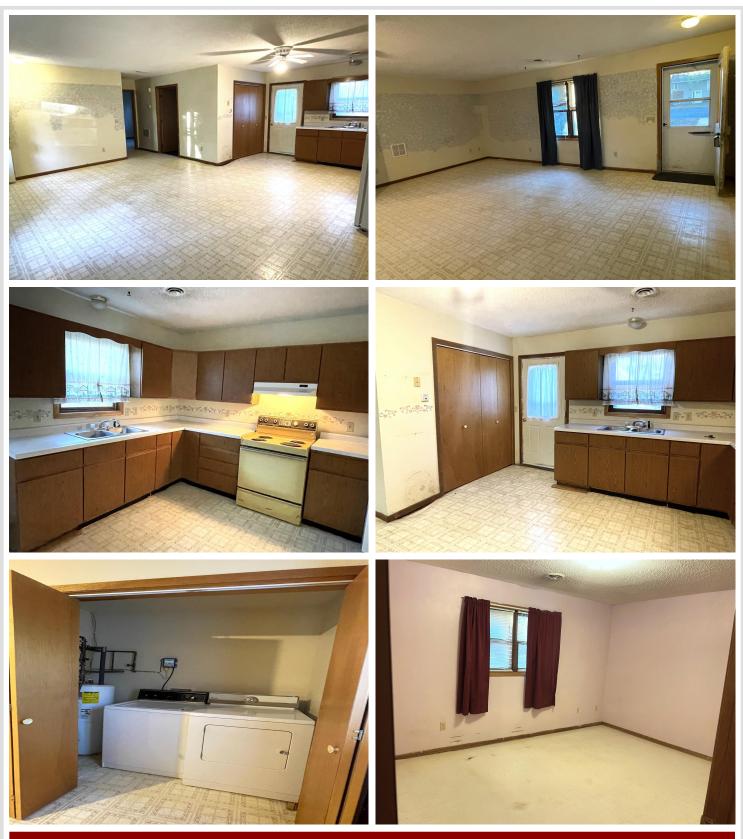

## **Description:**

One Level Living Home on Nice & Level, Double Corner Lot, in the Heart of Wadena! Located in an Established Neighborhood with Mature Trees & with the benefit of no adjoining neighbors on 3 sides! Home has Handicap Accessibility for mobility & independence. Sold as is, but with a few updates, this could be the perfect house for you! Built in '97, Roof re-shingled 10-12 yrs ago, Bathroom recently Updated, Newer Refrigerator. Forced air heat plus solar heat to supplement! There is space with the 2 lots to add a garage. Newer Outdoor Shed & Nice Backyard! Imagine spring-time as the property boasts 3 different lilac bushes, 2 dogwood, 2 cherry trees, a green apple tree & 2 crab apple trees!