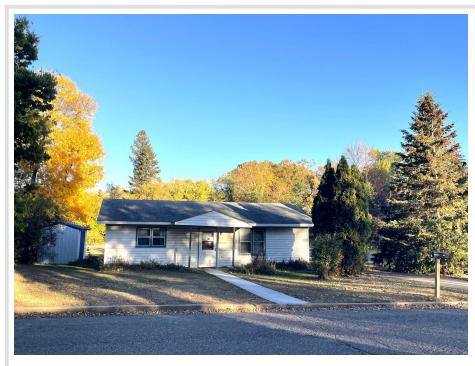

## **Description:**

One Level Living Home on Nice & Level, Double Corner Lot, in the Heart of Wadena! Located in an Established Neighborhood with Mature Trees & with the benefit of no adjoining neighbors on 3 sides! Home has Handicap Accessibility for mobility & independence. Sold as is, but with a few updates, this could be the perfect house for you! Built in '97, Roof re-shingled 10-12 yrs ago, Bathroom recently Updated, Newer Refrigerator. Forced air heat plus solar heat to supplement! There is space with the 2 lots to add a garage. Newer Outdoor Shed & Nice Backyard! Imagine spring-time as the property boasts 3 different lilac bushes, 2 dogwood, 2 cherry trees, a green apple tree & 2 crab apple trees!