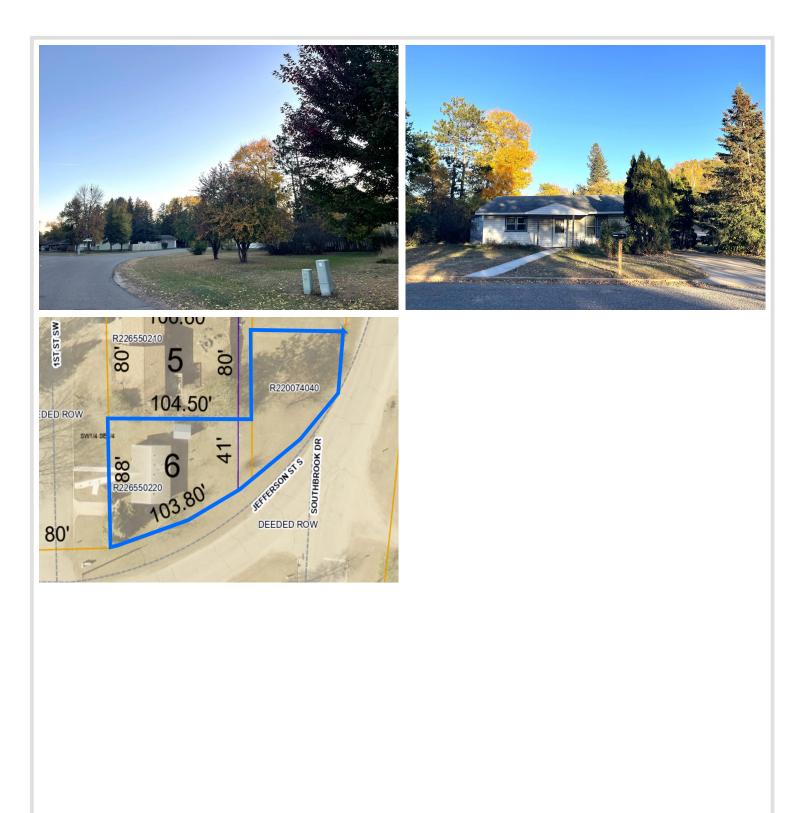

## Additional Details:

| Year Built             | 1996  |
|------------------------|-------|
| Lot Acres              | 0.27  |
| Lot Dimensions         | IRR   |
| School District        | 2155  |
| Taxes                  | \$826 |
| Taxes with Assessments | \$886 |
| Tax Year               | 2024  |

### **Driving Directions:**

From downtown Wadena, go south on #71 or Jefferson St S to Right at split to stay on Jefferson to curve right turns into Olmstead Ave SW to 1st St SW on the Right. Corner property (2 Parcels)