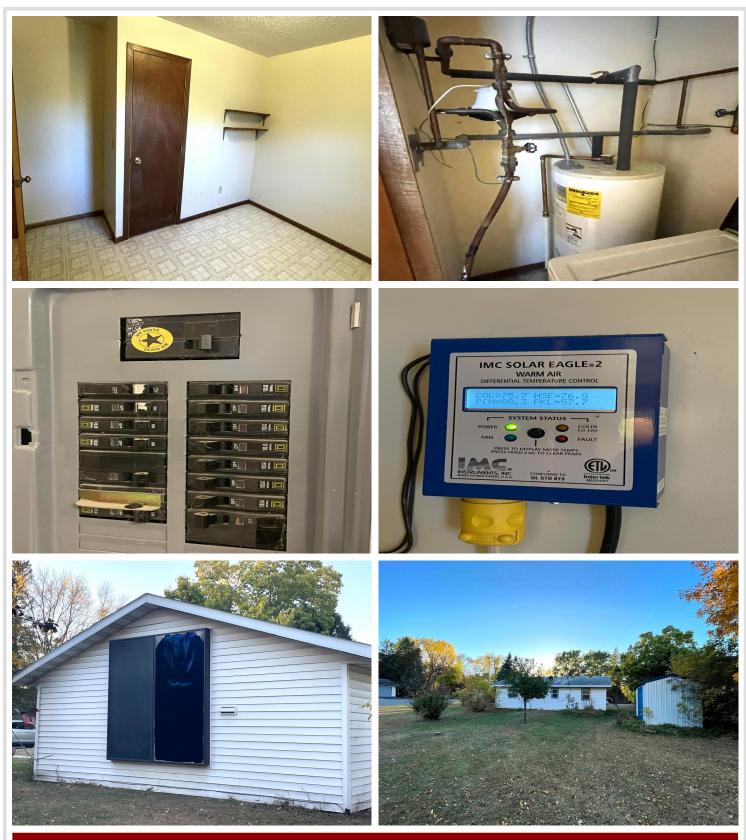

## **Description:**

One Level Living Home on Nice & Level, Double Corner Lot, in the Heart of Wadena! Located in an Established Neighborhood with Mature Trees & with the benefit of no adjoining neighbors on 3 sides! Home has Handicap Accessibility for mobility & independence. Sold as is, but with a few updates, this could be the perfect house for you! Built in '97, Roof re-shingled 10-12 yrs ago, Bathroom recently Updated, Newer Refrigerator. Forced air heat plus solar heat to supplement! There is space with the 2 lots to add a garage. Newer Outdoor Shed & Nice Backyard! Imagine spring-time as the property boasts 3 different lilac bushes, 2 dogwood, 2 cherry trees, a green apple tree & 2 crab apple trees!

#### Additional Features:

Fuel: Natural Gas, Solar Heat: Forced Air, Other