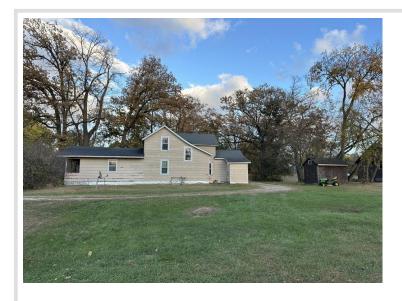

MLS 6618054 Residential

\$104,400

1,576 sq ft 4 bedrooms

1 baths

310 Main Avenue Frazee MN 56544

Status: Pending

## **Description:**

Affordable living with 2 large lots in the city of Frazee! 4 bedroom 1 bath 1.5 story home with 1.37 +/- acres including two lots and Ottertail river frontage. The home will need some updates. Updates recently completed include a 2 year old water heater, 5 years approx. on shingles and the natural gas heater, and fully remodeled bathroom. The two lots have separate parcel numbers.