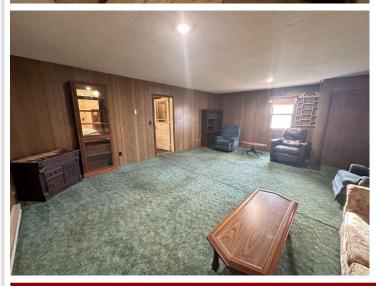

## **Description:**

Affordable living with 2 large lots in the city of Frazee! 4 bedroom 1 bath 1.5 story home with 1.37 +/- acres including two lots and Ottertail river frontage. The home will need some updates. Updates recently completed include a 2 year old water heater, 5 years approx. on shingles and the natural gas heater, and fully remodeled bathroom. The two lots have separate parcel numbers.

## **Additional Features:**

Basement: Brick/Mortar, Partial, Stone/Rock Fuel: Electric, Natural Gas Heat: Baseboard, Forced Air Sewer: City Sewer/Connected Water: City Water/Connected Air Conditioning: None