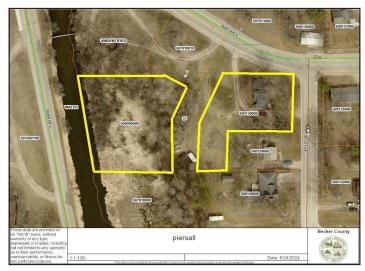

## **Additional Details:**

Year Built 1905
Lot Acres 1.37
Lot Dimensions 1.37 acres

School District 23
Taxes \$522
Taxes with Assessments \$1,046
Tax Year 2024