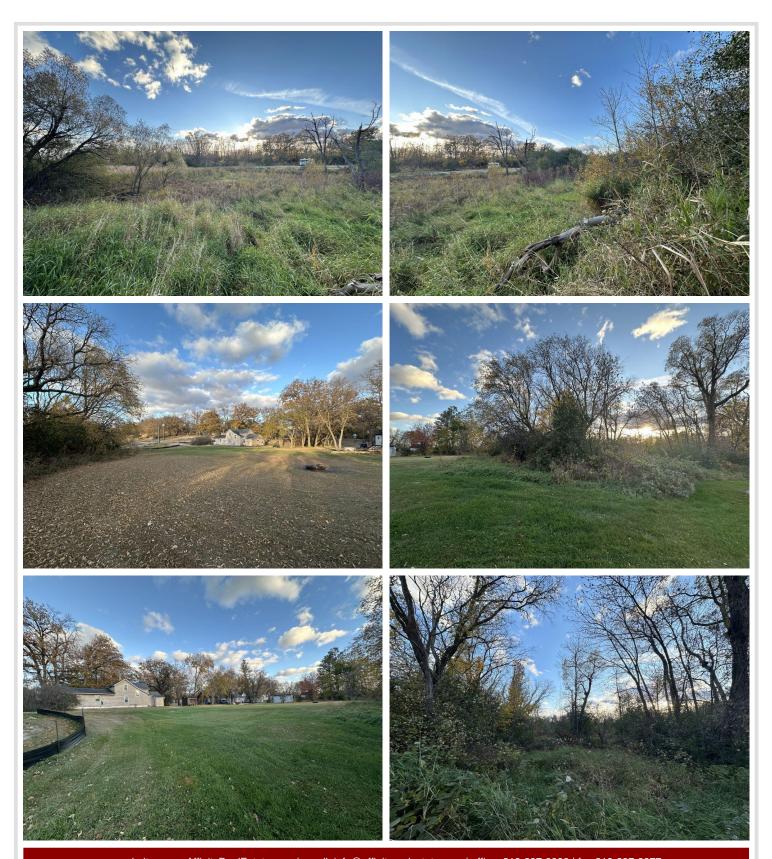

## **Description:**

Affordable living with 2 large lots in the city of Frazee! 4 bedroom 1 bath 1.5 story home with 1.37 +/- acres including two lots and Ottertail river frontage. The home will need some updates. Updates recently completed include a 2 year old water heater, 5 years approx. on shingles and the natural gas heater, and fully remodeled bathroom. The two lots have separate parcel numbers.

## **Additional Details:**

Year Built 1905
Lot Acres 1.37
Lot Dimensions 1.37 acres

School District 23
Taxes \$522
Taxes with Assessments \$1,046
Tax Year 2024