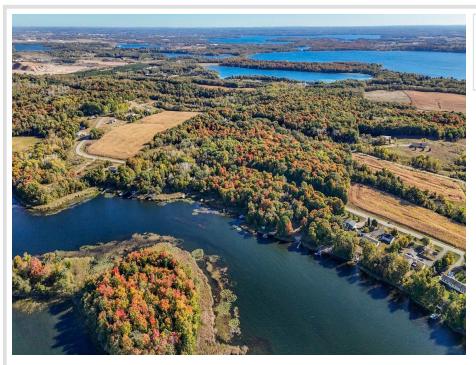

## **Description:**

Discover your private oasis on this stunning 1.77-acre back lot, perfectly situated on the southeast side of picturesque Pearl Lake. Just 5 miles from the vibrant community of Detroit Lakes and less than 1 mile from the Pearl Lake public access, this property offers the ideal blend of seclusion and convenience, accessible via paved public roads.

The lot is level and generously covered with a beautiful mix of Maple, Oak, and Aspen trees, creating a serene backdrop for your dream home or getaway retreat. Whether you're looking to build, camp, or simply enjoy nature, this heavily wooded property provides endless possibilities.

Don't miss your chance to own a piece of tranquility in a prime location—experience the beauty and charm of Pearl Lake living today!