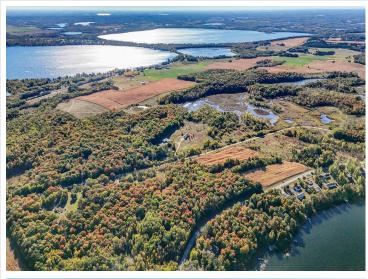

## **Description:**

Discover your private oasis on this stunning 1.77-acre back lot, perfectly situated on the southeast side of picturesque Pearl Lake. Just 5 miles from the vibrant community of Detroit Lakes and less than 1 mile from the Pearl Lake public access, this property offers the ideal blend of seclusion and convenience, accessible via paved public roads.

The lot is level and generously covered with a beautiful mix of Maple, Oak, and Aspen trees, creating a serene backdrop for your dream home or getaway retreat. Whether you're looking to build, camp, or simply enjoy nature, this heavily wooded property provides endless possibilities.