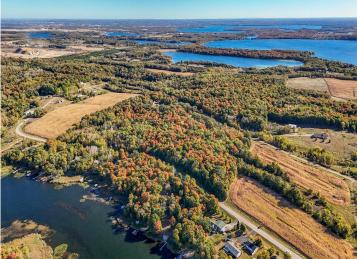

## **Description:**

Discover your private oasis on this stunning 1.77-acre back lot, perfectly situated on the southeast side of picturesque Pearl Lake. Just 5 miles from the vibrant community of Detroit Lakes and less than 1 mile from the Pearl Lake public access, this property offers the ideal blend of seclusion and convenience, accessible via paved public roads.

The lot is level and generously covered with a beautiful mix of Maple, Oak, and Aspen trees, creating a serene backdrop for your dream home or getaway retreat. Whether you're looking to build, camp, or simply enjoy nature, this heavily wooded property provides endless possibilities.

Don't miss your chance to own a piece of tranquility in a prime location—experience the beauty and charm of Pearl Lake living today!