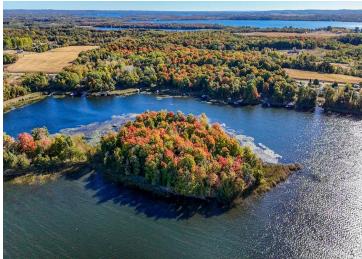

## **Description:**

Discover your private oasis on this stunning 1.77-acre back lot, perfectly situated on the southeast side of picturesque Pearl Lake. Just 5 miles from the vibrant community of Detroit Lakes and less than 1 mile from the Pearl Lake public access, this property offers the ideal blend of seclusion and convenience, accessible via paved public roads.

The lot is level and generously covered with a beautiful mix of Maple, Oak, and Aspen trees, creating a serene backdrop for your dream home or getaway retreat. Whether you're looking to build, camp, or simply enjoy nature, this heavily wooded property provides endless possibilities.