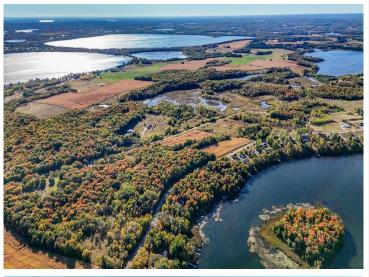

## **Description:**

Discover your private oasis on this stunning 1.77-acre back lot, perfectly situated on the southeast side of picturesque Pearl Lake. Just 5 miles from the vibrant community of Detroit Lakes and less than 1 mile from the Pearl Lake public access, this property offers the ideal blend of seclusion and convenience, accessible via paved public roads.

The lot is level and generously covered with a beautiful mix of Maple, Oak, and Aspen trees, creating a serene backdrop for your dream home or getaway retreat. Whether you're looking to build, camp, or simply enjoy nature, this heavily wooded property provides endless possibilities.

Don't miss your chance to own a piece of tranquility in a prime location—experience the beauty and charm of Pearl Lake living today!