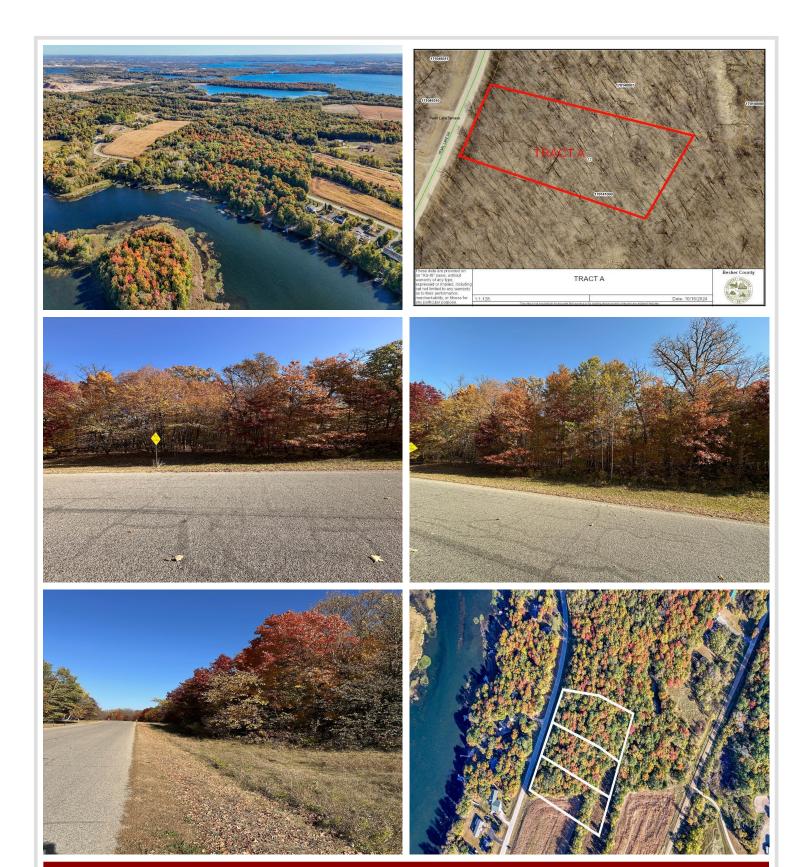

## **Description:**

Discover your private oasis on this stunning 1.77-acre back lot, perfectly situated on the southeast side of picturesque Pearl Lake. Just 5 miles from the vibrant community of Detroit Lakes and less than 1 mile from the Pearl Lake public access, this property offers the ideal blend of seclusion and convenience, accessible via paved public roads.

The lot is level and generously covered with a beautiful mix of Maple, Oak, and Aspen trees, creating a serene backdrop for your dream home or getaway retreat. Whether you're looking to build, camp, or simply enjoy nature, this heavily wooded property provides endless possibilities.

## **Additional Details:**

Lot Acres1.77Lot Dimensions151x415School District22Taxes\$218Taxes with Assessments\$218Tax Year2024