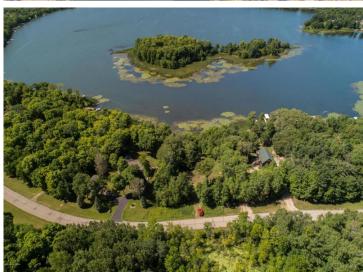

## **Description:**

Discover your private oasis on this stunning 1.77-acre back lot, perfectly situated on the southeast side of picturesque Pearl Lake. Just 5 miles from the vibrant community of Detroit Lakes and less than 1 mile from the Pearl Lake public access, this property offers the ideal blend of seclusion and convenience, accessible via paved public roads.

The lot is level and generously covered with a beautiful mix of Maple, Oak, and Aspen trees, creating a serene backdrop for your dream home or getaway retreat. Whether you're looking to build, camp, or simply enjoy nature, this heavily wooded property provides endless possibilities.