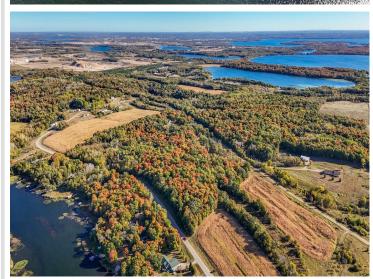

## **Description:**

Discover your private oasis on this stunning 1.77-acre back lot, perfectly situated on the southeast side of picturesque Pearl Lake. Just 5 miles from the vibrant community of Detroit Lakes and less than 1 mile from the Pearl Lake public access, this property offers the ideal blend of seclusion and convenience, accessible via paved public roads.

The lot is level and generously covered with a beautiful mix of Maple, Oak, and Aspen trees, creating a serene backdrop for your dream home or getaway retreat. Whether you're looking to build, camp, or simply enjoy nature, this heavily wooded property provides endless possibilities.

Don't miss your chance to own a piece of tranquility in a prime location—experience the beauty and charm of Pearl Lake living today!