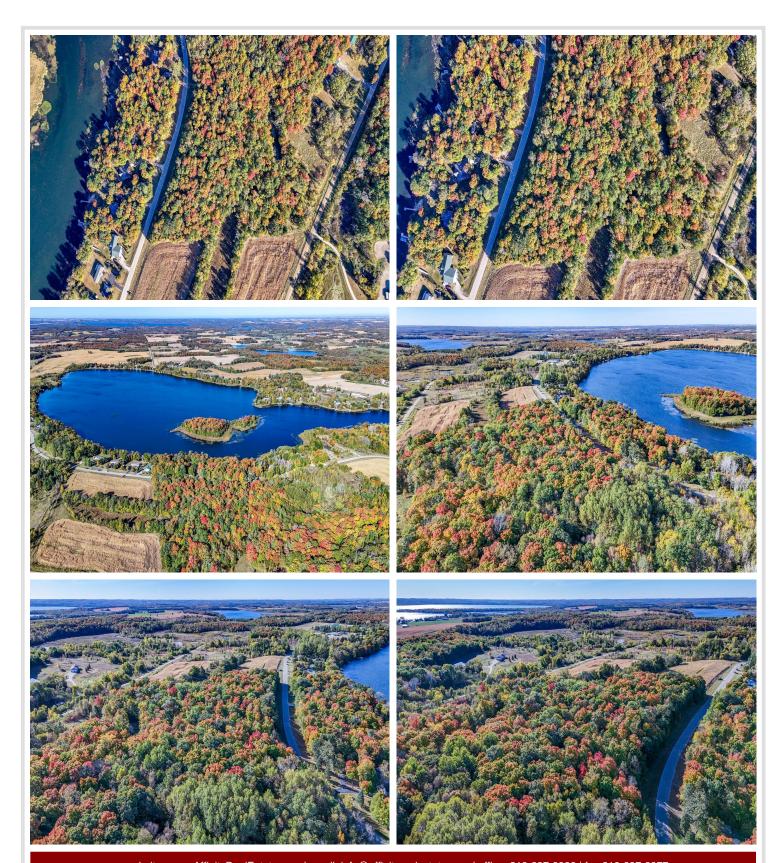

## **Description:**

Discover your private oasis on this stunning 1.77-acre back lot, perfectly situated on the southeast side of picturesque Pearl Lake. Just 5 miles from the vibrant community of Detroit Lakes and less than 1 mile from the Pearl Lake public access, this property offers the ideal blend of seclusion and convenience, accessible via paved public roads.

The lot is level and generously covered with a beautiful mix of Maple, Oak, and Aspen trees, creating a serene backdrop for your dream home or getaway retreat. Whether you're looking to build, camp, or simply enjoy nature, this heavily wooded property provides endless possibilities.