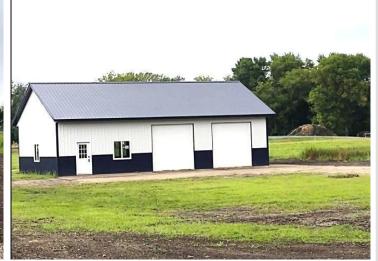

## **Description:**

The shores of Lake Ida shed with sewer available but not connected, electric and concrete floors. Two full sized overhead doors and one service door. Plenty big at 30x50 dimensions with 10x10 overhead doors. Great views of Lake Ida. Does not have access to the lake. Electrical is currently in use, city sewer is available but not currently hooked up. Great property for storing boats, toys, etc. or finish the inside as a Shouse, ideal for weekend getaways or cheaper living.