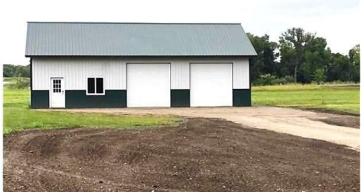

## **Description:**

The shores of Lake Ida shed with sewer available but not connected, electric and concrete floors. Two full sized overhead doors and one service door. Plenty big at 30x50 dimensions with 10x10 overhead doors. Great views of Lake Ida. Does not have access to the lake. Electrical is currently in use, city sewer is available but not currently hooked up. Great property for storing boats, toys, etc. or finish the inside as a Shouse, ideal for weekend getaways or cheaper living.