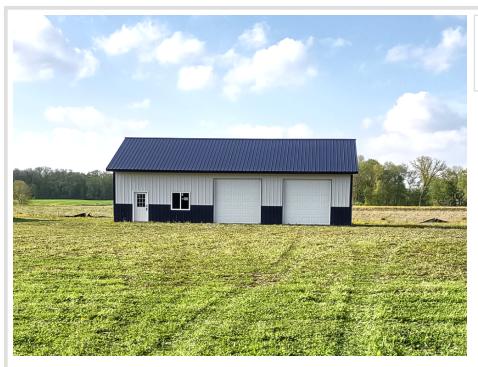

## **Description:**

The shores of Lake Ida shed with sewer available but not connected, electric and concrete floors. Two full sized overhead doors and one service door. Plenty big at 30x50 dimensions with 10x10 overhead doors. Great views of Lake Ida. Does not have access to the lake. Electrical is currently in use, city sewer is available but not currently hooked up. Great property for storing boats, toys, etc. or finish the inside as a Shouse, ideal for weekend getaways or cheaper living.