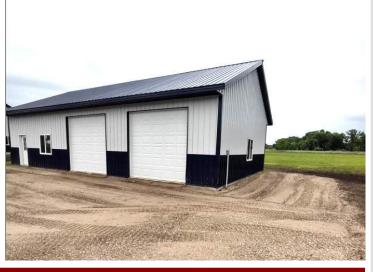

## **Description:**

The shores of Lake Ida shed with sewer available but not connected, electric and concrete floors. Two full sized overhead doors and one service door. Plenty big at 30x50 dimensions with 10x10 overhead doors. Great views of Lake Ida. Does not have access to the lake. Electrical is currently in use, city sewer is available but not currently hooked up. Great property for storing boats, toys, etc. or finish the inside as a Shouse, ideal for weekend getaways or cheaper living.