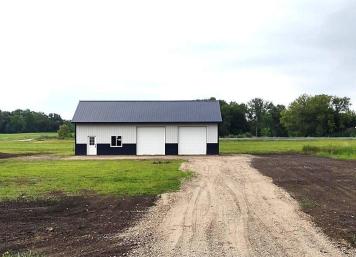

## **Description:**

The shores of Lake Ida shed with sewer available but not connected, electric and concrete floors. Two full sized overhead doors and one service door. Plenty big at 30x50 dimensions with 10x10 overhead doors. Great views of Lake Ida. Does not have access to the lake. Electrical is currently in use, city sewer is available but not currently hooked up. Great property for storing boats, toys, etc. or finish the inside as a Shouse, ideal for weekend getaways or cheaper living.