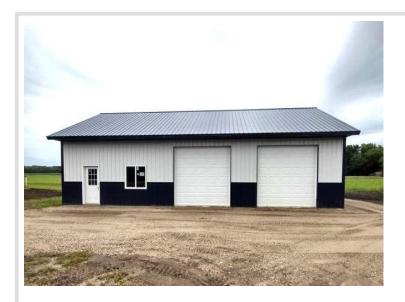

## **Description:**

The shores of Lake Ida shed with sewer available but not connected, electric and concrete floors. Two full sized overhead doors and one service door. Plenty big at 30x50 dimensions with 10x10 overhead doors. Great views of Lake Ida. Does not have access to the lake. Electrical is currently in use, city sewer is available but not currently hooked up. Great property for storing boats, toys, etc. or finish the inside as a Shouse, ideal for weekend getaways or cheaper living.