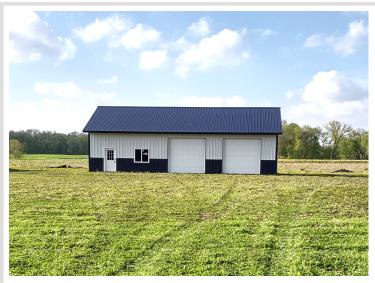

## **Description:**

The shores of Lake Ida shed with sewer available but not connected, electric and concrete floors. Two full sized overhead doors and one service door. Plenty big at 30x50 dimensions with 10x10 overhead doors. Great views of Lake Ida. Does not have access to the lake. Electrical is currently in use, city sewer is available but not currently hooked up. Great property for storing boats, toys, etc. or finish the inside as a Shouse, ideal for weekend getaways or cheaper living.