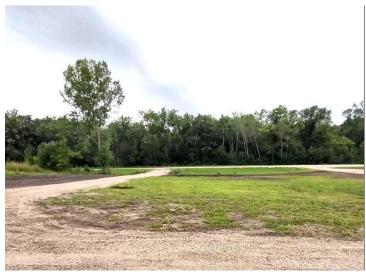

## **Description:**

The shores of Lake Ida shed with sewer available but not connected, electric and concrete floors. Two full sized overhead doors and one service door. Plenty big at 30x50 dimensions with 10x10 overhead doors. Great views of Lake Ida. Does not have access to the lake. Electrical is currently in use, city sewer is available but not currently hooked up. Great property for storing boats, toys, etc. or finish the inside as a Shouse, ideal for weekend getaways or cheaper living.

## **Additional Details:**

Lot Acres 0.57

Lot Dimensions 100x200x100x244

School District 206
Taxes \$1,142
Taxes with Assessments \$1,142
Tax Year 2024