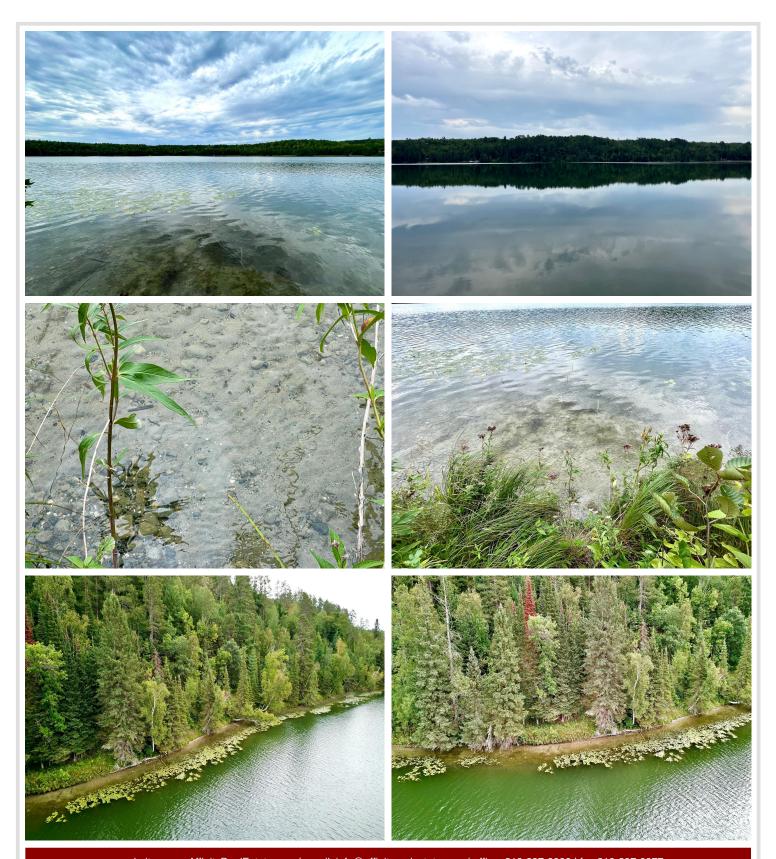

## **Description:**

For Sale: Stunning 9+ Acres on Big LaSalle Lake!

Discover your paradise on Big LaSalle Lake with crystal clear waters and over 300' of hard-bottom shoreline. This beautiful property features breathtaking views, mature trees, and an established trail to the lake. Enjoy the perfect blend of acreage, lake access, and endless recreational opportunities. Don't miss out on this rare chance to build your dream retreat!

## **Additional Details:**

9.1 Lot Acres

Lot Dimensions 300x1250

School District Taxes \$394 Taxes with Assessments \$394 Tax Year 2024