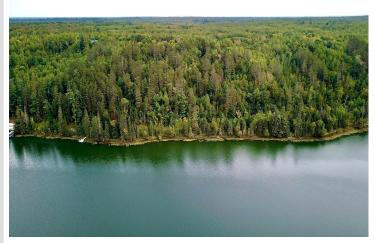

## **Description:**

For Sale: Stunning 9+ Acres on Big LaSalle Lake!

Discover your paradise on Big LaSalle Lake with crystal clear waters and over 300' of hard-bottom shoreline. This beautiful property features breathtaking views, mature trees, and an established trail to the lake. Enjoy the perfect blend of acreage, lake access, and endless recreational opportunities. Don't miss out on this rare chance to build your dream retreat!

## **Additional Details:**

9.1 Lot Acres

Lot Dimensions 300x1250

School District Taxes \$394 Taxes with Assessments \$394 Tax Year 2024