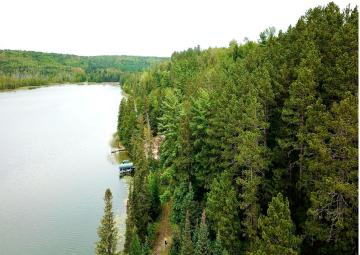

## **Description:**

For Sale: Stunning 9+ Acres on Big LaSalle Lake!

Discover your paradise on Big LaSalle Lake with crystal clear waters and over 300' of hard-bottom shoreline. This beautiful property features breathtaking views, mature trees, and an established trail to the lake. Enjoy the perfect blend of acreage, lake access, and endless recreational opportunities. Don't miss out on this rare chance to build your dream retreat!

## **Additional Details:**

9.1 Lot Acres

Lot Dimensions 300x1250

School District Taxes \$394 Taxes with Assessments \$394 Tax Year 2024