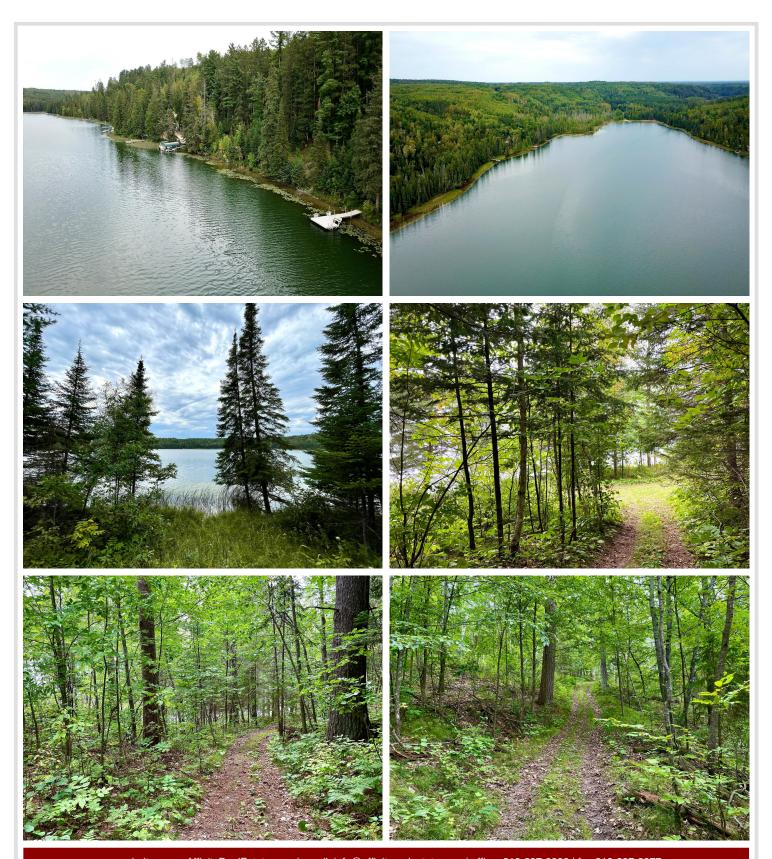

## **Description:**

For Sale: Stunning 9+ Acres on Big LaSalle Lake!

Discover your paradise on Big LaSalle Lake with crystal clear waters and over 300' of hard-bottom shoreline. This beautiful property features breathtaking views, mature trees, and an established trail to the lake. Enjoy the perfect blend of acreage, lake access, and endless recreational opportunities. Don't miss out on this rare chance to build your dream retreat!

## **Additional Details:**

9.1 Lot Acres

Lot Dimensions 300x1250

School District Taxes \$394 Taxes with Assessments \$394 Tax Year 2024