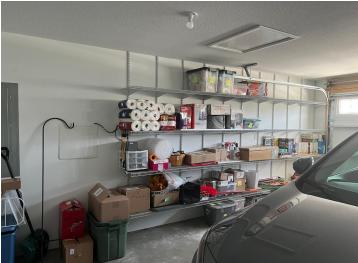

## **Description:**

Move-in-Ready Stand-Alone Townhome- A Smart Investment for the Future! With rising and increasing costs on home upgrades, this newer stand-alone townhome in North Ridge Cottages is more valuable than ever! This 2 bedroom, 2 Bath home is packed with premium features, making it a rare find in today's market. Luxury & Comfort Combined: Cozy radiant floor heat throughout, including the attached 2-car garage ( with floor drain, extra outlets & shelving). Mini-split system for efficient A/C and alternative heating. Gourmet kitchen with upgraded appliances and a reverse osmosis system for purified water. Primary suite with a walk-in closet and laundry for ultimate convenience. Bonus Spaces You'll Love. Corner stone gas fireplace for a warm and inviting atmosphere. Office/Sunroom with patio access and an open backyard view. Worry-Free Living in a Premium Community: Monthly association fees cover lawn care, snow removal, and access to a club house with professional fitness equipment. With rising up material and labor cost, a home like this-already loaded with upgrades is an investment that will only become more valuable. Don't wait- this one won't last long! Interested ? Let's talk before this opportunity is gone!

#### Additional Details:

| Year Built             | 2022    |
|------------------------|---------|
| Lot Acres              | 0.29    |
| Lot Dimensions         | 43 x 46 |
| Garage Stalls          | 2       |
| School District        | 31      |
| Taxes                  | \$3,328 |
| Taxes with Assessments | \$518   |
| Tax Year               | 2024    |