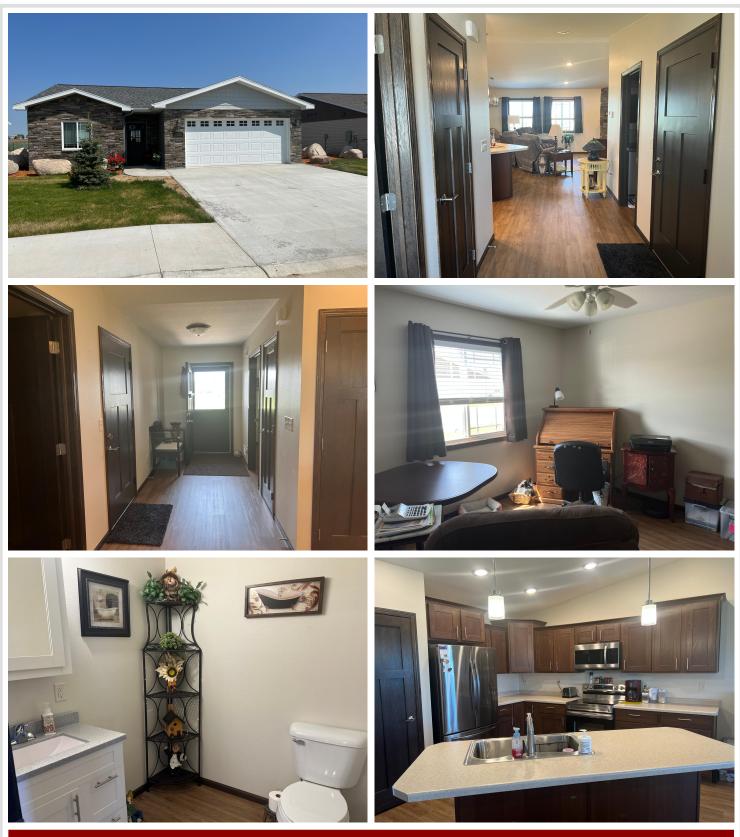

## **Description:**

Move-in-Ready Stand-Alone Townhome- A Smart Investment for the Future! With rising and increasing costs on home upgrades, this newer stand-alone townhome in North Ridge Cottages is more valuable than ever! This 2 bedroom, 2 Bath home is packed with premium features, making it a rare find in today's market. Luxury & Comfort Combined: Cozy radiant floor heat throughout, including the attached 2-car garage ( with floor drain, extra outlets & shelving). Mini-split system for efficient A/C and alternative heating. Gourmet kitchen with upgraded appliances and a reverse osmosis system for purified water. Primary suite with a walk-in closet and laundry for ultimate convenience. Bonus Spaces You'll Love. Corner stone gas fireplace for a warm and inviting atmosphere. Office/Sunroom with patio access and an open backyard view. Worry-Free Living in a Premium Community: Monthly association fees cover lawn care, snow removal, and access to a club house with professional fitness equipment. With rising up material and labor cost, a home like this-already loaded with upgrades is an investment that will only become more valuable. Don't wait- this one won't last long! Interested ? Let's talk before this opportunity is gone!