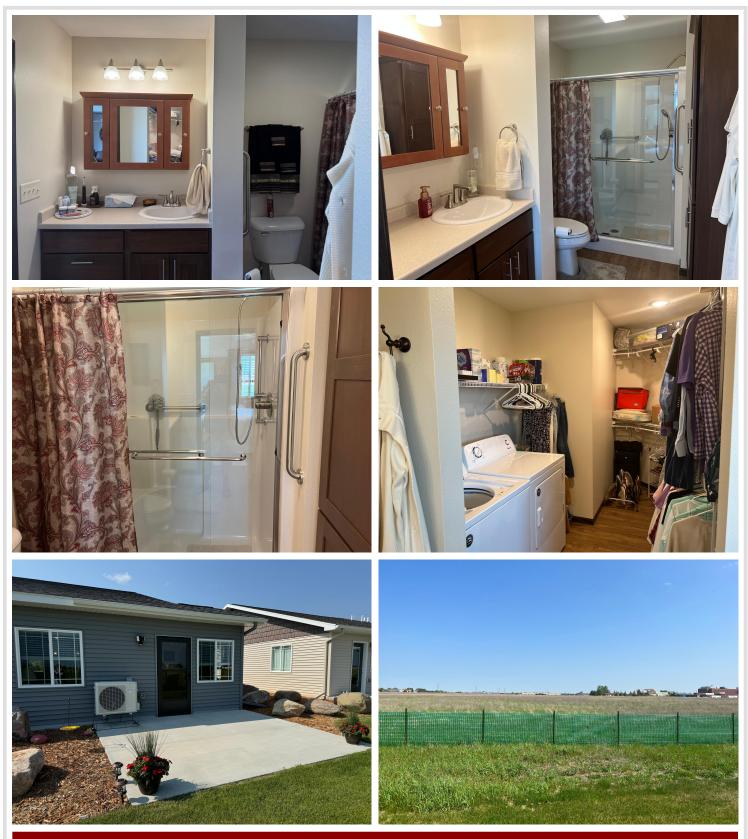

## **Description:**

Move-in-Ready Stand-Alone Townhome- A Smart Investment for the Future! With rising and increasing costs on home upgrades, this newer stand-alone townhome in North Ridge Cottages is more valuable than ever! This 2 bedroom, 2 Bath home is packed with premium features, making it a rare find in today's market. Luxury & Comfort Combined: Cozy radiant floor heat throughout, including the attached 2-car garage ( with floor drain, extra outlets & shelving). Mini-split system for efficient A/C and alternative heating. Gourmet kitchen with upgraded appliances and a reverse osmosis system for purified water. Primary suite with a walk-in closet and laundry for ultimate convenience. Bonus Spaces You'll Love. Corner stone gas fireplace for a warm and inviting atmosphere. Office/Sunroom with patio access and an open backyard view. Worry-Free Living in a Premium Community: Monthly association fees cover lawn care, snow removal, and access to a club house with professional fitness equipment. With rising up material and labor cost, a home like this-already loaded with upgrades is an investment that will only become more valuable. Don't wait- this one won't last long! Interested ? Let's talk before this opportunity is gone!

#### Additional Details:

| Year Built             | 2022    |
|------------------------|---------|
| Lot Acres              | 0.29    |
| Lot Dimensions         | 43 x 46 |
| Garage Stalls          | 2       |
| School District        | 31      |
| Taxes                  | \$3,328 |
| Taxes with Assessments | \$518   |
| Tax Year               | 2024    |

#### Additional Features:

Basement: None Fuel: Electric, Natural Gas Garage: 2 Heat: Ductless Mini-Split, Fireplace(s), Radiant Floor Sewer: City Sewer/Connected Water: City Water/Connected Air Conditioning: Ductless Mini-Split