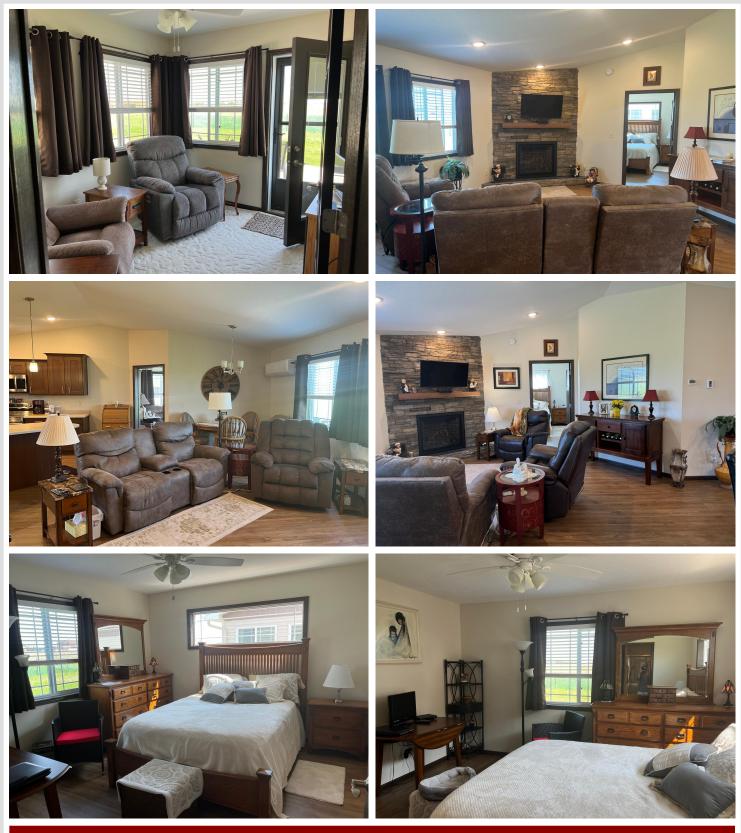

## **Description:**

Move-in-Ready Stand-Alone Townhome- A Smart Investment for the Future! With rising and increasing costs on home upgrades, this newer stand-alone townhome in North Ridge Cottages is more valuable than ever! This 2 bedroom, 2 Bath home is packed with premium features, making it a rare find in today's market. Luxury & Comfort Combined: Cozy radiant floor heat throughout, including the attached 2-car garage ( with floor drain, extra outlets & shelving). Mini-split system for efficient A/C and alternative heating. Gourmet kitchen with upgraded appliances and a reverse osmosis system for purified water. Primary suite with a walk-in closet and laundry for ultimate convenience. Bonus Spaces You'll Love. Corner stone gas fireplace for a warm and inviting atmosphere. Office/Sunroom with patio access and an open backyard view. Worry-Free Living in a Premium Community: Monthly association fees cover lawn care, snow removal, and access to a club house with professional fitness equipment. With rising up material and labor cost, a home like this-already loaded with upgrades is an investment that will only become more valuable. Don't wait- this one won't last long! Interested ? Let's talk before this opportunity is gone!